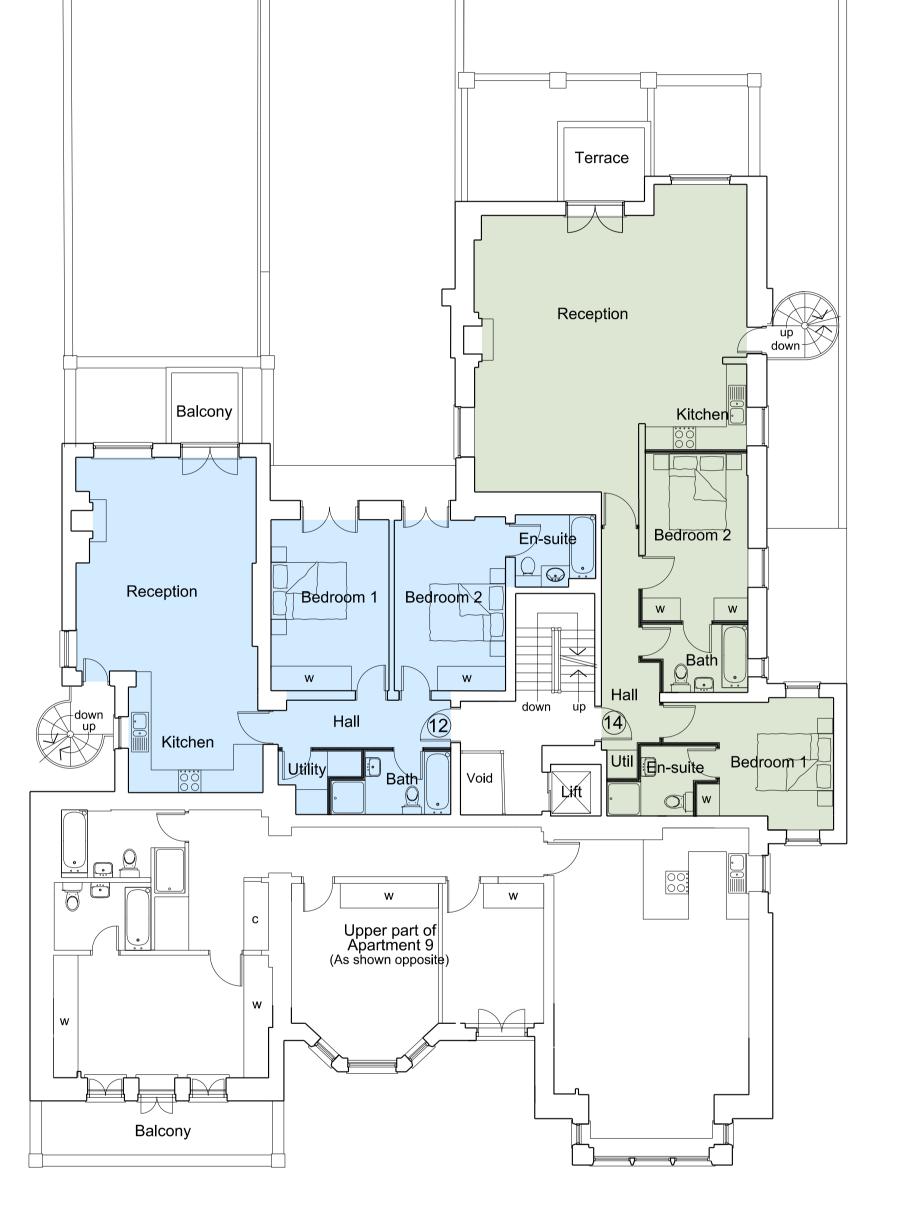

Proposed First Floor Plan

Proposed Second Plan

Apartment 9 - 3 Bedroom = 118.1 s.m. (1,271 s.f.)
Apartment 10 - 2 Bedroom = 84.4 s.m. (908 s.f.)
Apartment 11 - 2 Bedroom = 94.2 s.m. (1,014 s.f.)
Apartment 12 - 2 Bedroom = 84.6 s.m. (910 s.f.)
Apartment 14 - 2 Bedroom = 94.3 s.m. (1,015s.f.)

Revisions:

A: (02.11.13) Window to Bed 2, Appt. 11 increased to 1600 wide

Project.

Proposed Basement Extension and Internal Alterations and Refurbishment of 51 Fitzjohn's Avenue London NW3 6PH

<u>Title:</u> Proposed First & Second Floor Plans