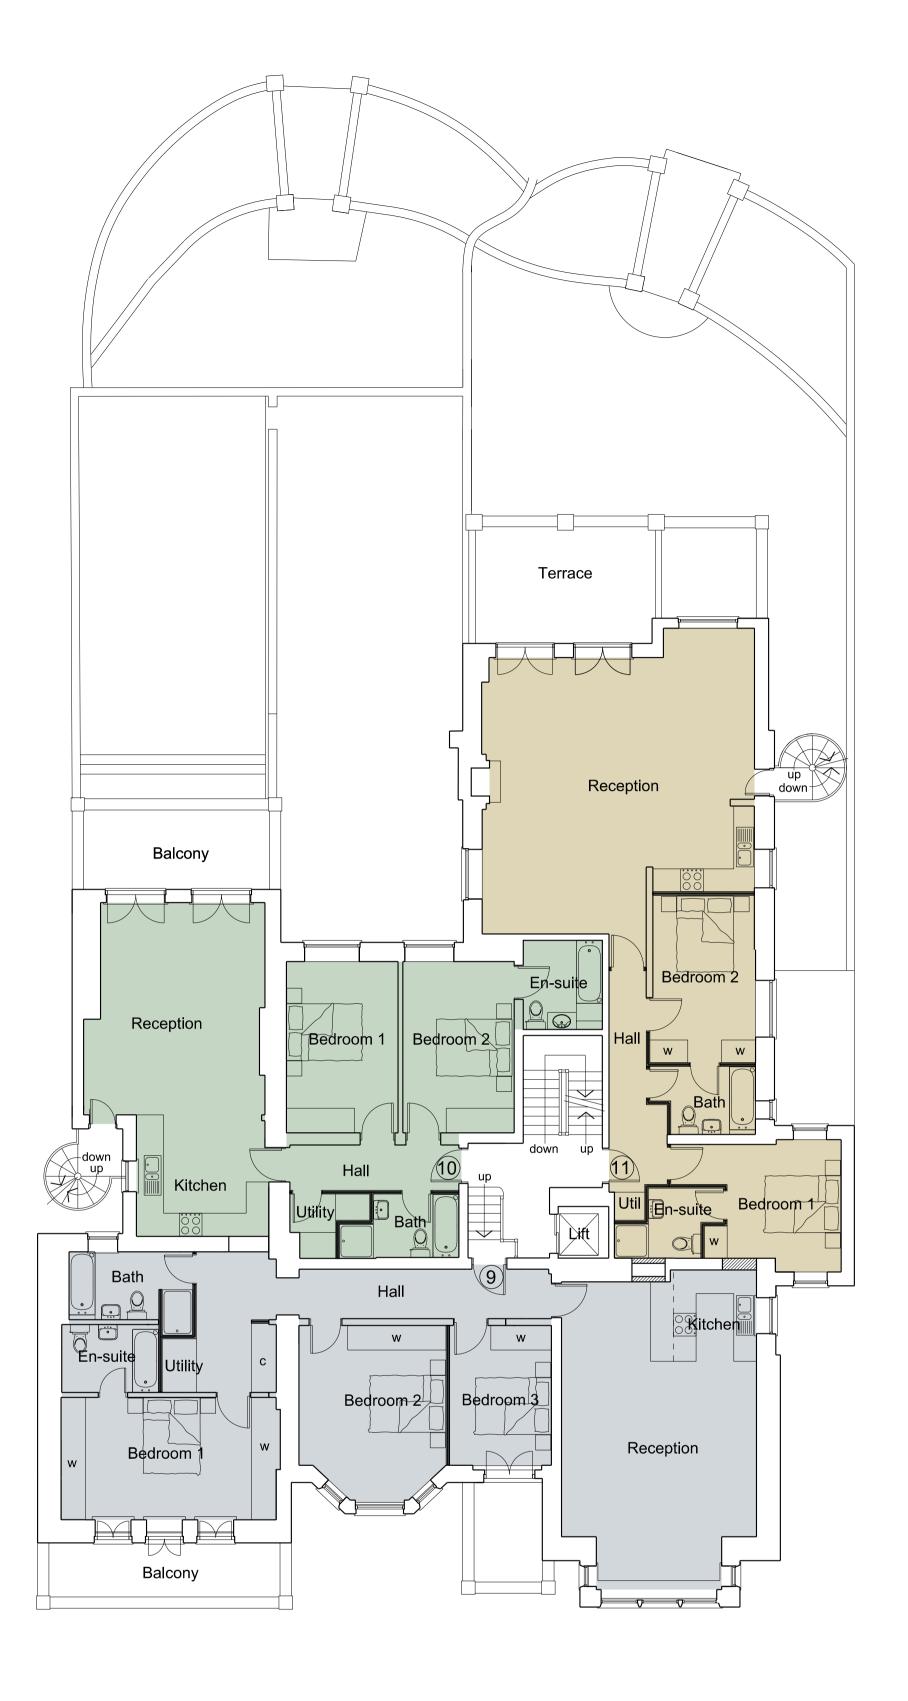

Proposed First Floor Plan

Proposed Second Plan

Apartment 9 - 3 Bedroom = 118.1 s.m. (1,271 s.f.)
Apartment 10 - 2 Bedroom = 84.4 s.m. (908 s.f.)
Apartment 11 - 2 Bedroom = 94.2 s.m. (1,014 s.f.)
Apartment 12 - 2 Bedroom = 84.6 s.m. (910 s.f.)
Apartment 14 - 2 Bedroom = 94.3 s.m. (1,015s.f.)

Revisions:

A: (02.11.13) Window to Bed 2, Appt. 11 increased to 1600 wide

Project.

Proposed Basement Extension and Internal Alterations and Refurbishment of 51 Fitzjohn's Avenue London NW3 6PH

<u>Title:</u> Proposed First & Second Floor Plans