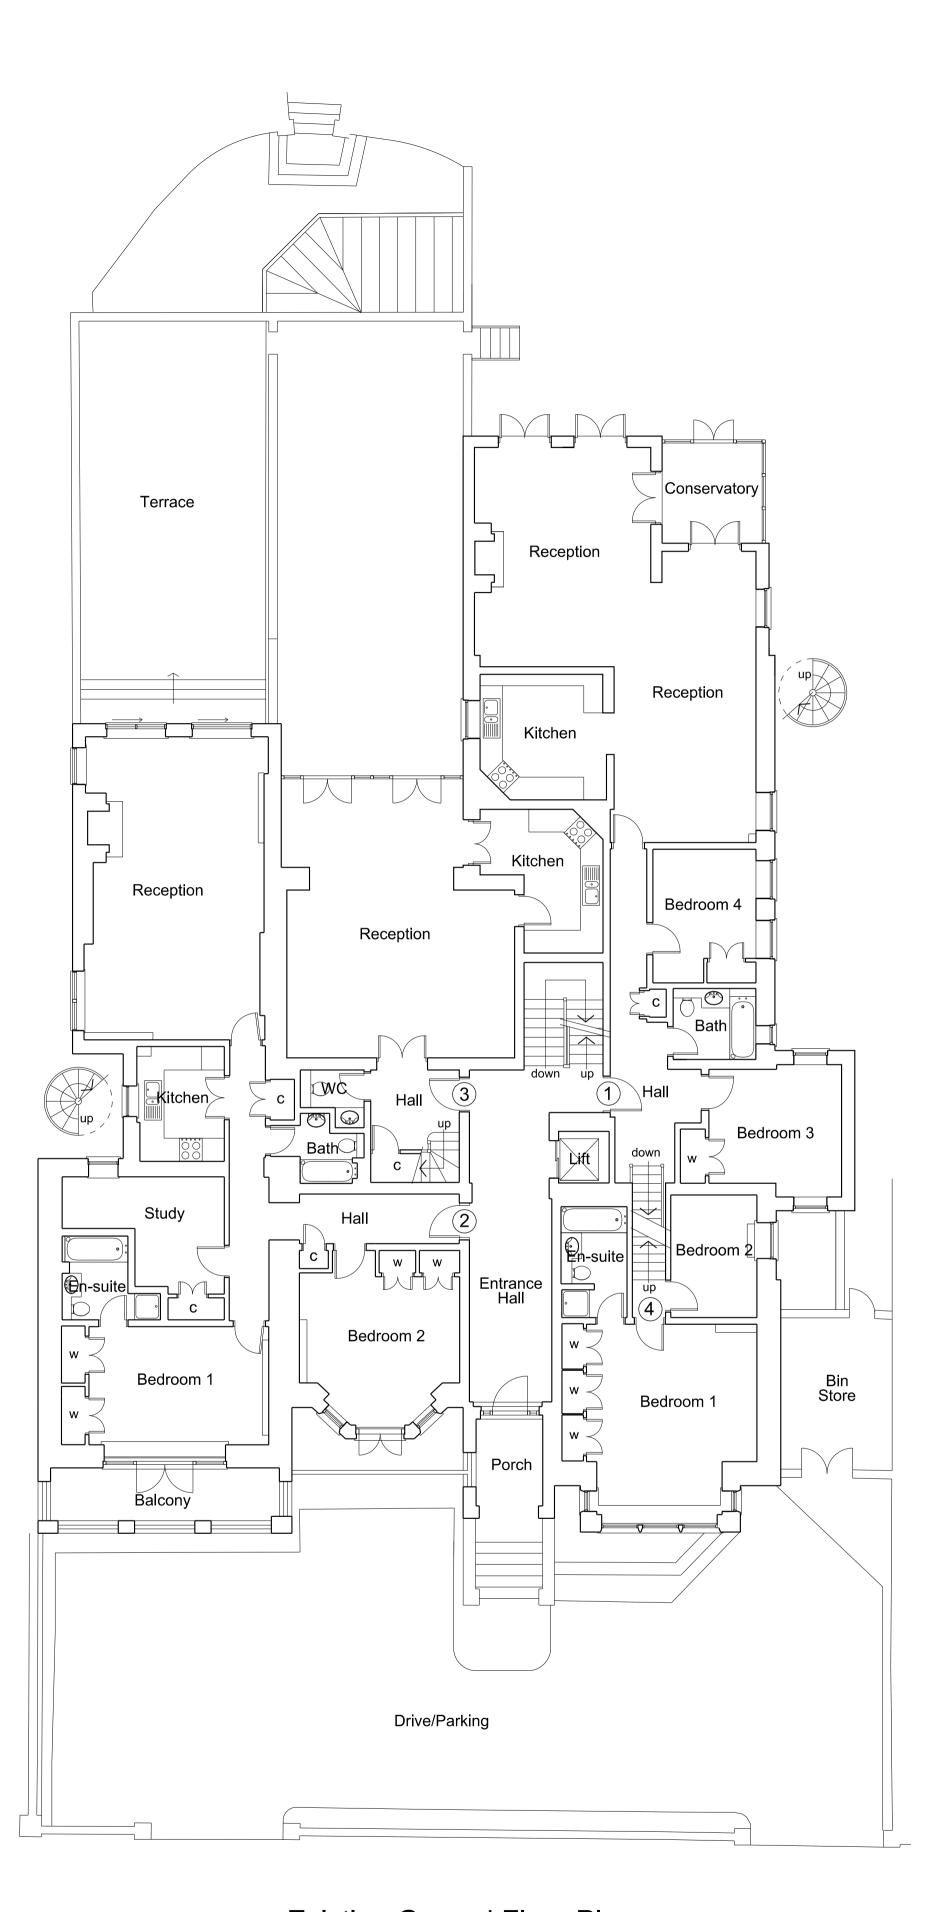

Existing Lower Ground Floor Plan

Existing Ground Floor Plan

Project:

Proposed Basement Extension and Internal Alterations and Refurbishment of 51 Fitzjohn's Avenue London NW3 6PH

Title: Existing Lower Ground & Ground Floor Plans

Scale: 1:100 @ A1

Date: January 2013