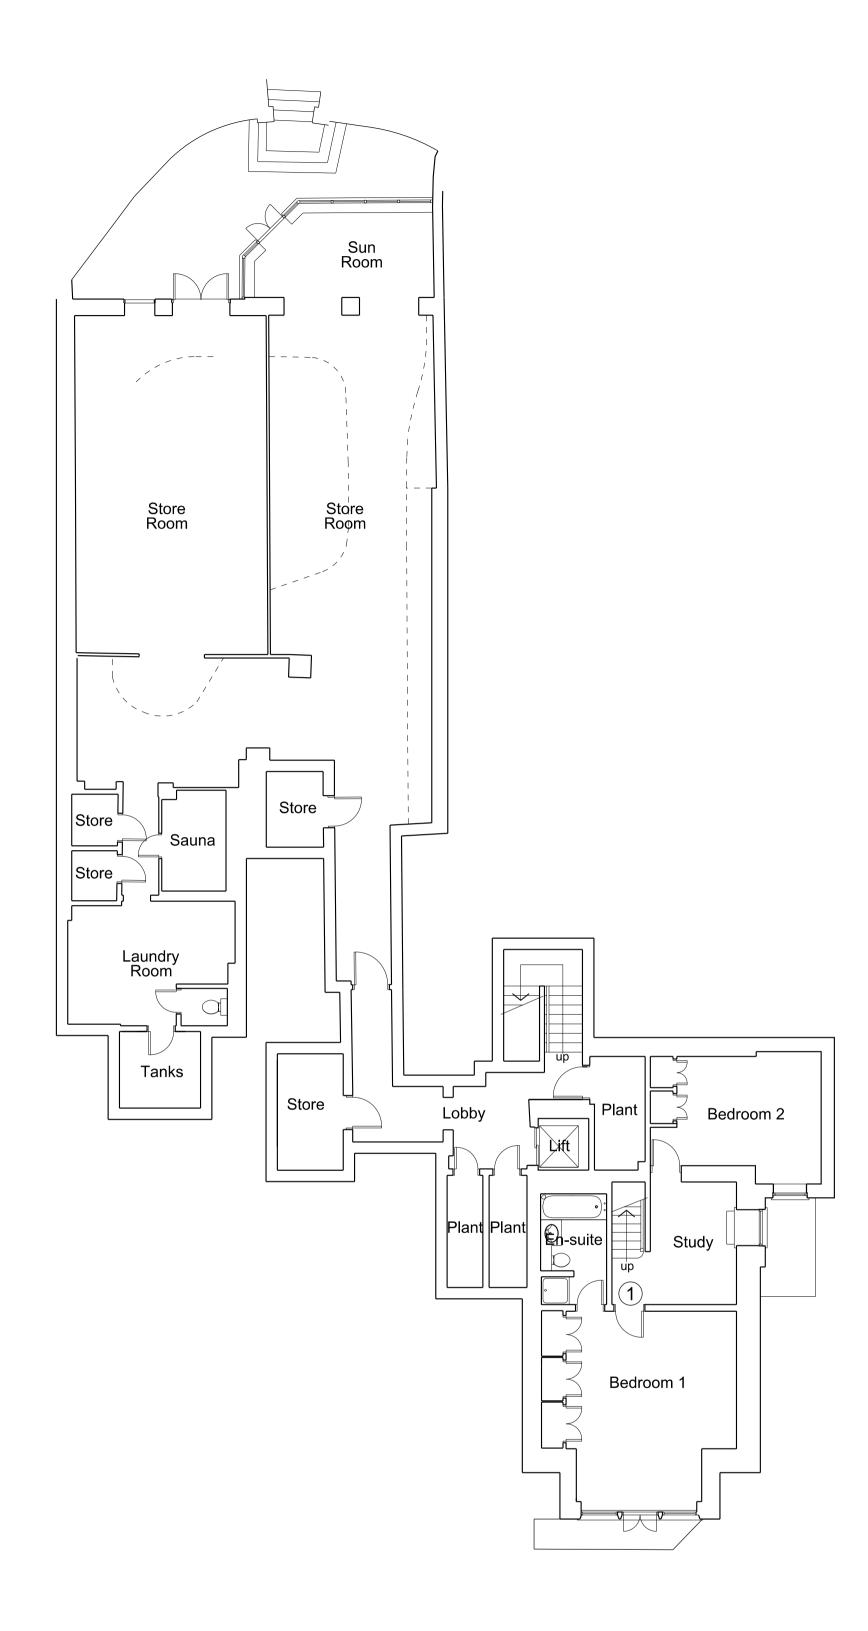

Existing Lower Ground Floor Plan

Existing Ground Floor Plan

Project:

Proposed Basement Extension and Internal Alterations and Refurbishment of 51 Fitzjohn's Avenue London NW3 6PH

Title: Existing Lower Ground & Ground Floor Plans

Scale: 1:100 @ A1

Date: January 2013