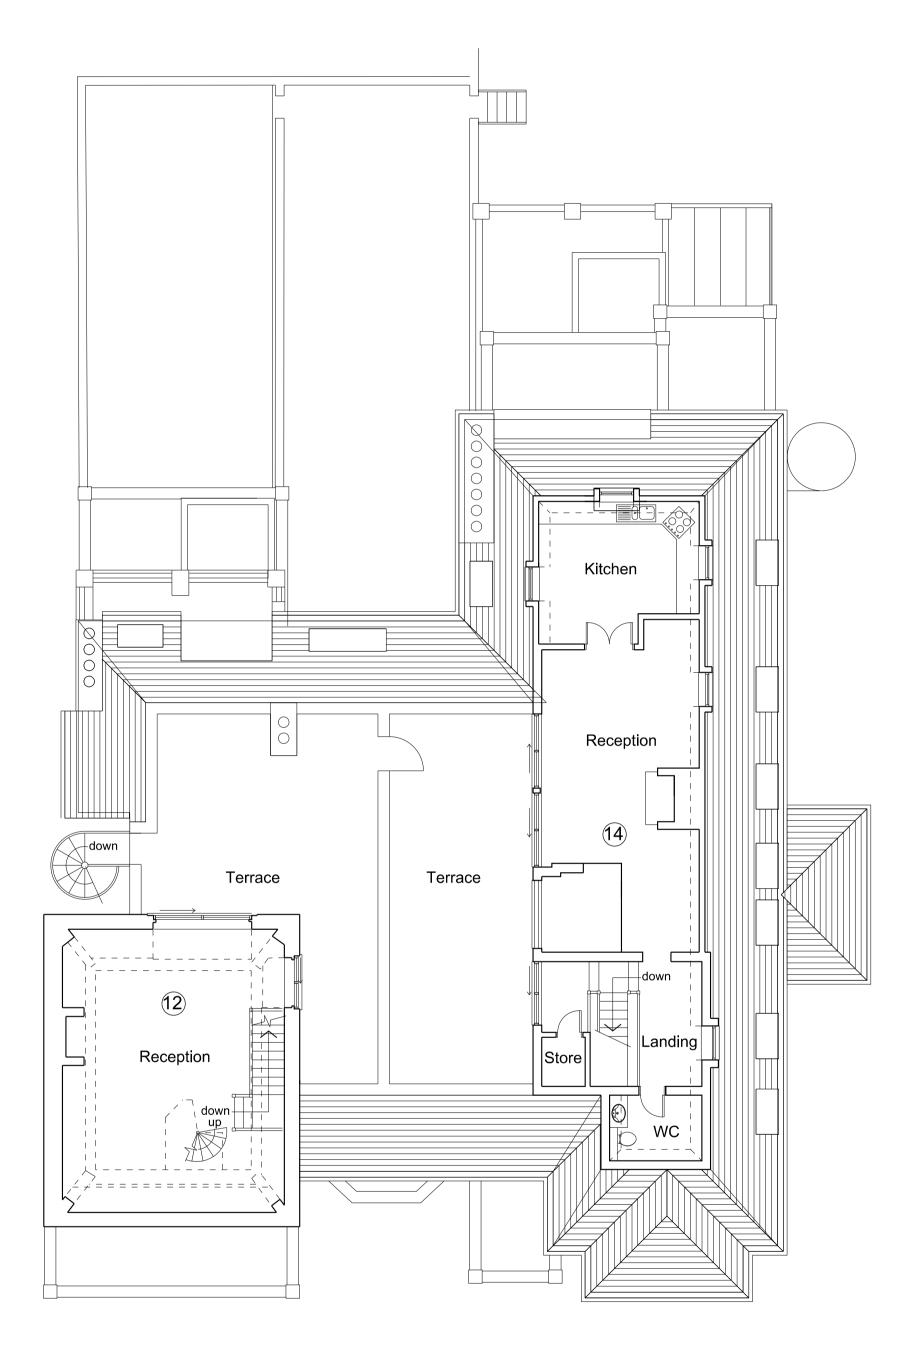

Existing Fifth Floor Plan

Existing Sixth Floor Plan

Do not scale from this drawing except for Planning puroposes.
Work from figured dimensions only.
All dimensions to be checked on site prior to commencement of work.

Revisions:
A. (28.02.13) Externals & roofscape updated.

Project:

Proposed Basement Extension and Internal Alterations and Refurbishment of 51 Fitzjohn's Avenue London NW3 6PH

Existing Fifth & Sixth Floor Plans

Scale: 1:100 @ A1

January 2013