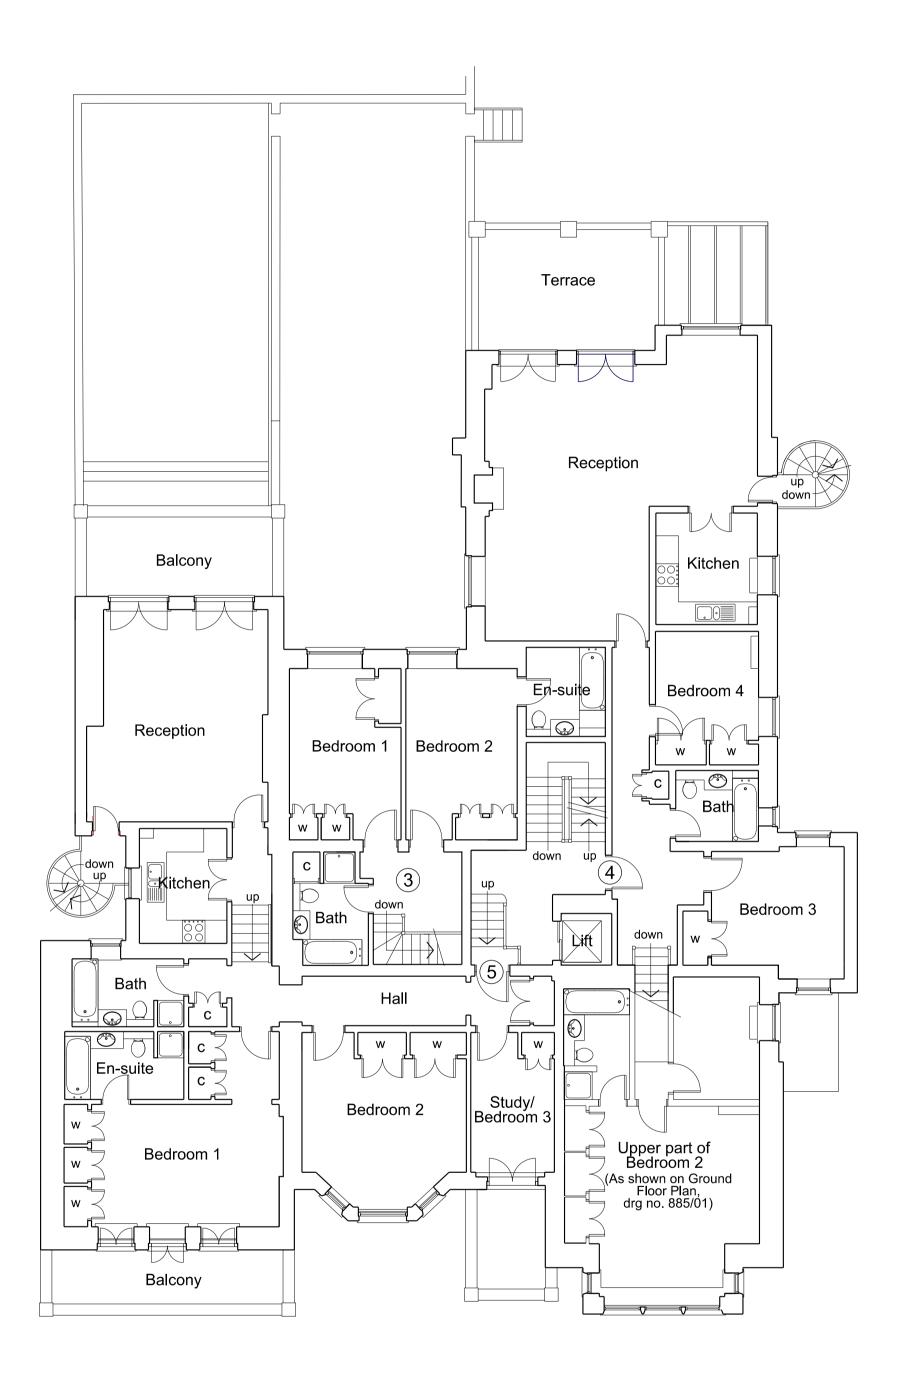

Existing First Floor Plan

Existing Second Plan

Notes

Do not scale from this drawing except for Planning puroposes.
Work from figured dimensions only.
All dimensions to be checked on site prior to commencement of work.

Revisions:
A. (28.02.13) Externals updated

Project:

Proposed Basement Extension and Internal Alterations and Refurbishment of 51 Fitzjohn's Avenue London NW3 6PH

<u>Title:</u> Existing First & Second Floor Plans

Scale: 1:100 @ A1

Date: January 2013