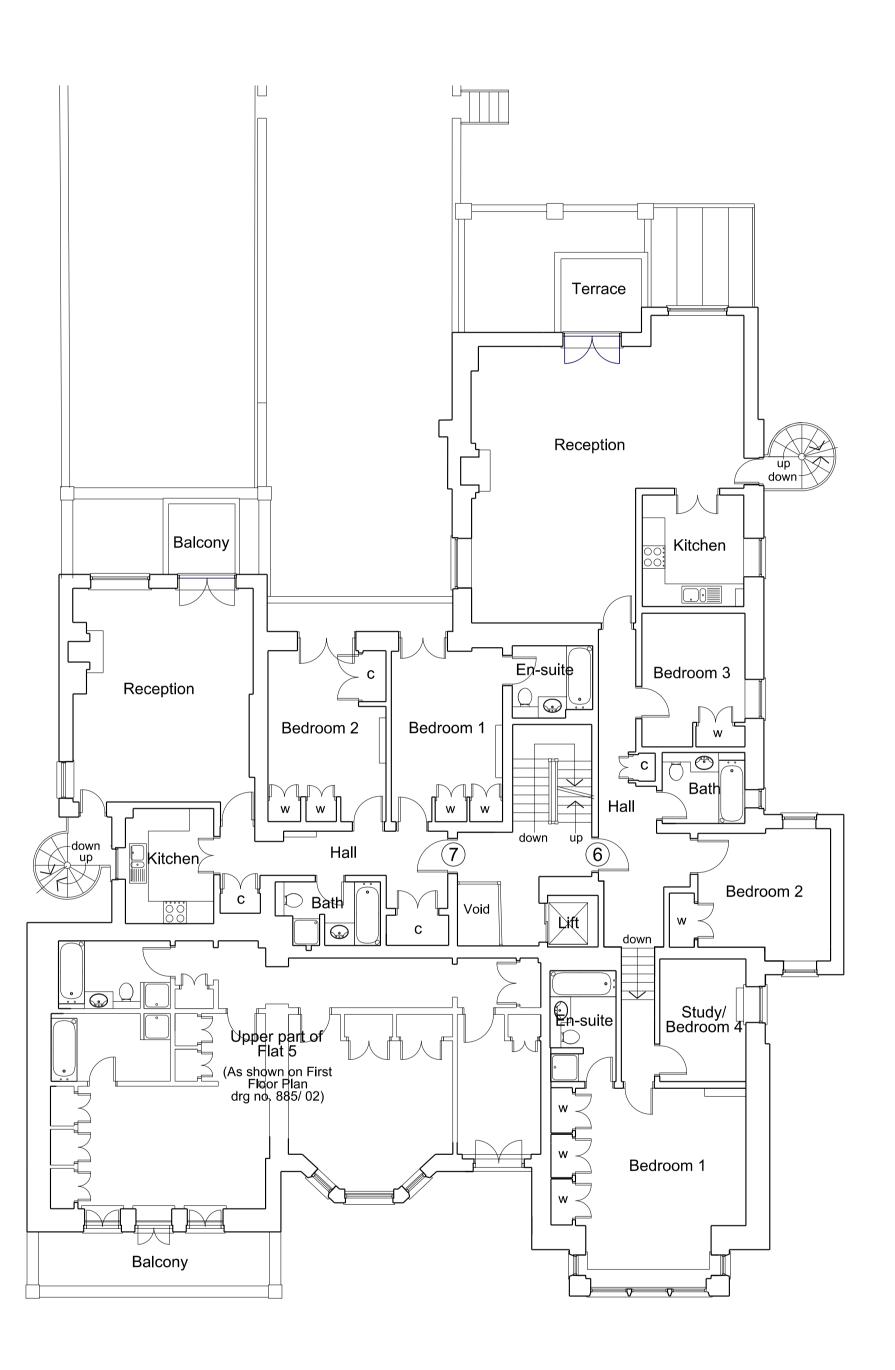

Existing First Floor Plan

Existing Second Plan

Notes

Do not scale from this drawing except for Planning puroposes.
Work from figured dimensions only.
All dimensions to be checked on site prior to commencement of work.

Revisions:
A. (28.02.13) Externals updated

Project:

Proposed Basement Extension and Internal Alterations and Refurbishment of 51 Fitzjohn's Avenue London NW3 6PH

<u>Title:</u> Existing First & Second Floor Plans

Scale: 1:100 @ A1

Date: January 2013