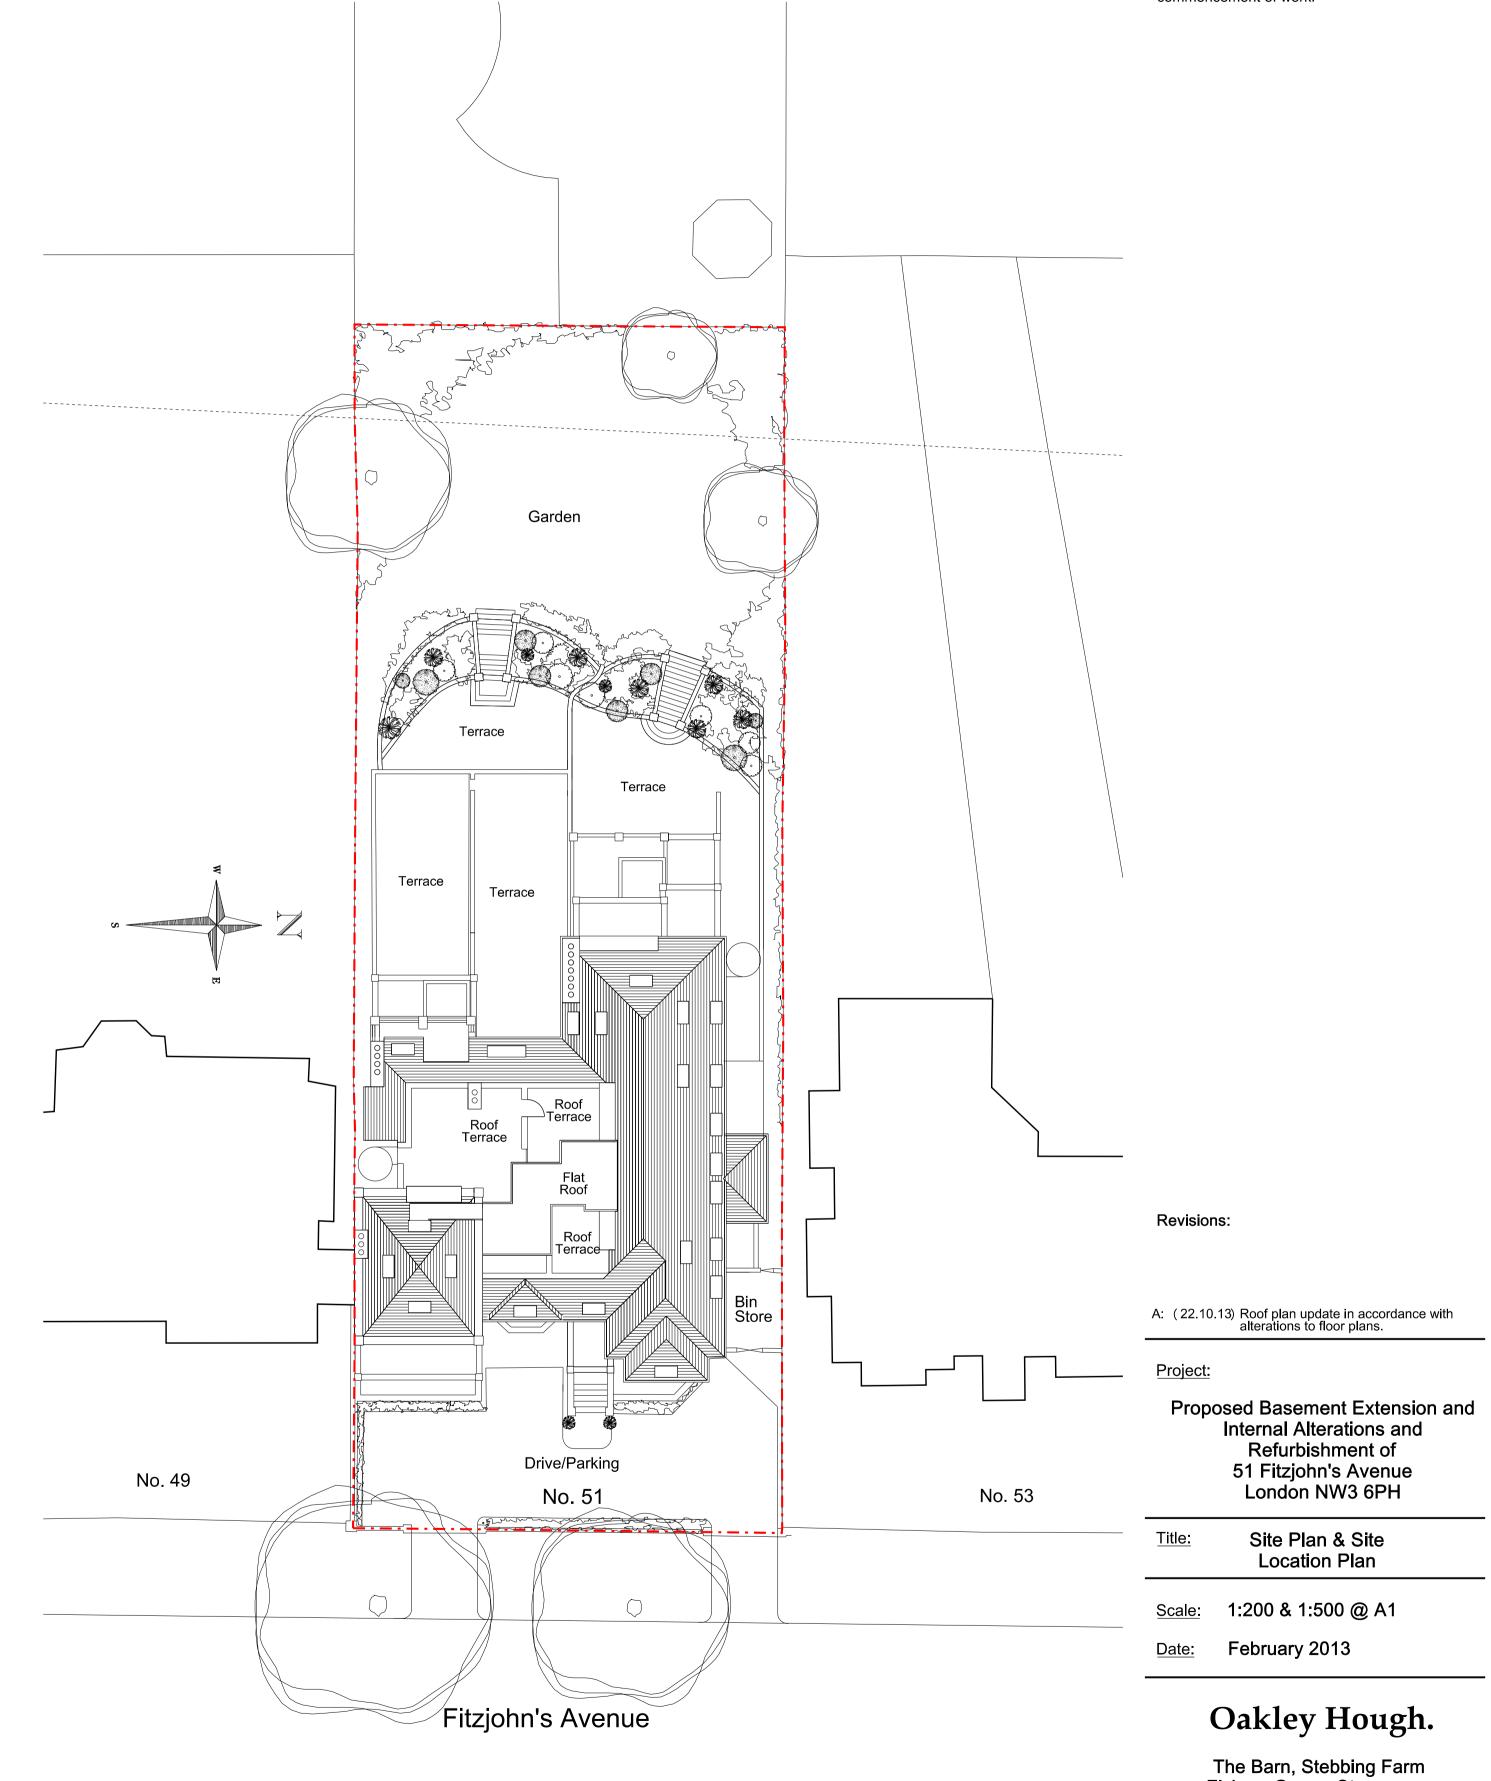

Do not scale from this drawing except for Planning puroposes.

Work from figured dimensions only.

All dimensions to be checked on site prior to commencement of work. Terrace Terrace Terrace Roof Terrace Roof Terrace Roof Terrace <sub>II</sub> Bin Store and the same of th Drive/Parking No. 49 No. 53 No. 51 · summing

Scale: 1:200 & 1:500 @ A1

Date: February 2013

Notes:

## Oakley Hough.

Site Plan & Site Location Plan

The Barn, Stebbing Farm Fishers Green, Stevenage, Hertfordshire SG1 2JB

Tel: 01438 745288 Mobile: 07710 549 270 e-mail: john@oakleyhough.co.uk

Drawing Number.

885/06 A

Proposed Site/Roof Plan

Scale 1:200 @ A1