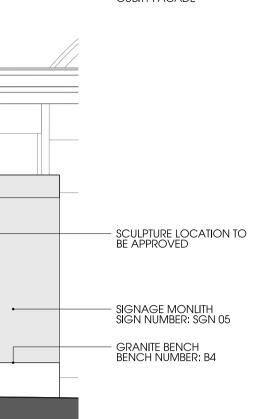

| SIGNAGE MONLITH<br>SIGN NUMBER: SGN 04<br>GRANITE BENCH<br>BENCH NUMBER: B3 |                               |           |          |                   |      |
|-----------------------------------------------------------------------------|-------------------------------|-----------|----------|-------------------|------|
| 2<br>0013                                                                   | 2 DETAIL SECTION<br>3 1:50@A1 | N         |          |                   |      |
|                                                                             |                               |           |          |                   |      |
|                                                                             | NCRAS ROAD                    | TAXI RANK | BLUE EGG | VENTILATION SHAFT | ANCE |
| 1 SITE SECTION A   0013 Refer to Drawing CAP-0001                           | A<br>1:250@A1                 |           |          |                   |      |
|                                                                             |                               |           |          |                   |      |
|                                                                             |                               |           |          |                   |      |
|                                                                             |                               |           |          |                   |      |