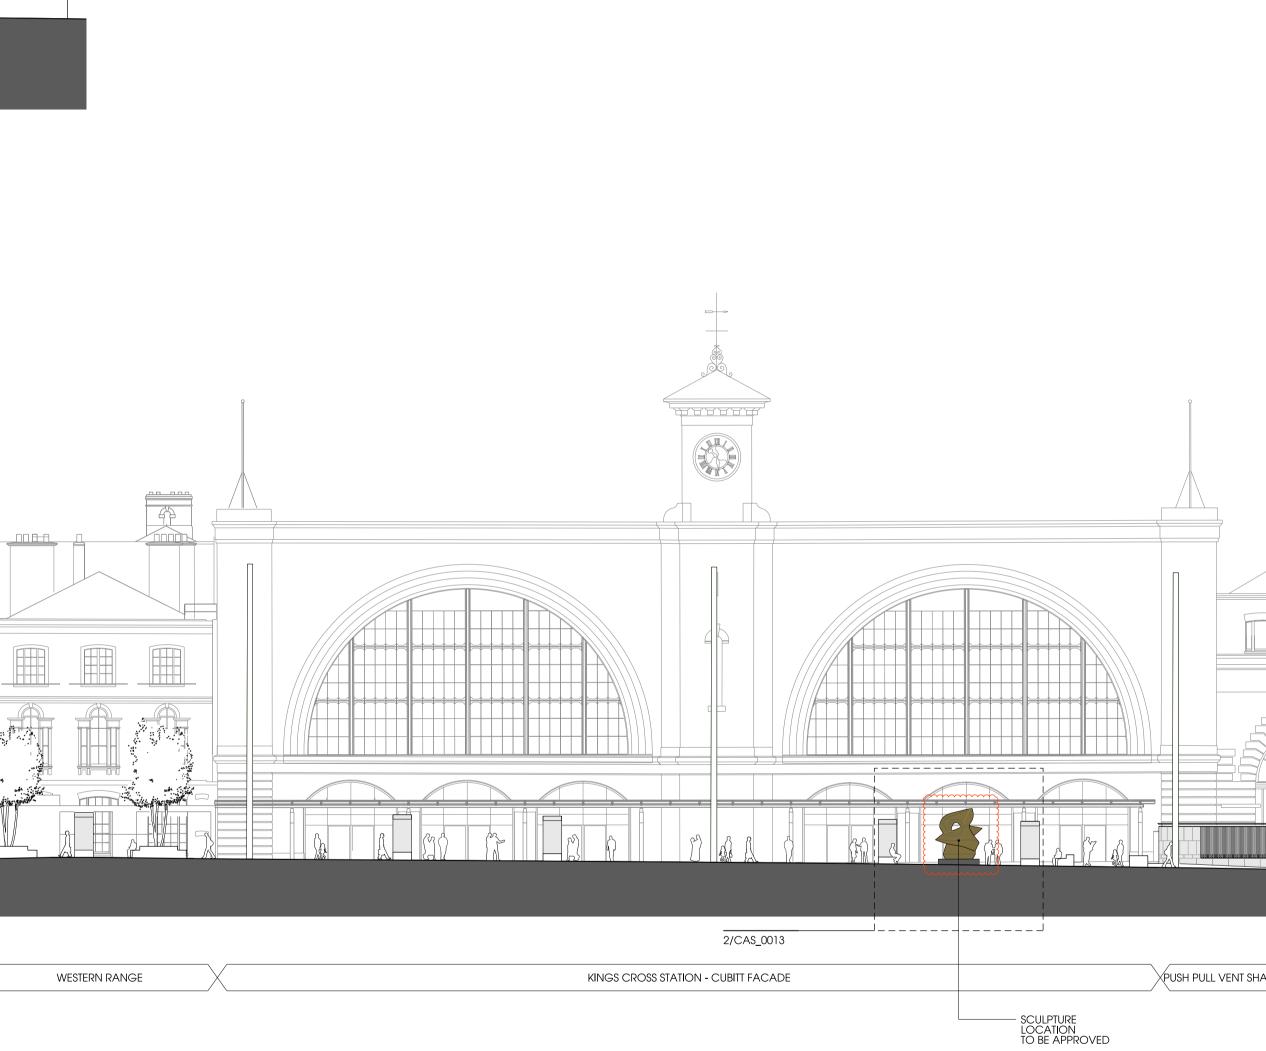

| SIGNAGE MONLITH<br>SIGN NUMBER: SGN 04<br>GRANITE BENCH<br>BENCH NUMBER: B3 |                               |           |          |                   |      |
|-----------------------------------------------------------------------------|-------------------------------|-----------|----------|-------------------|------|
| 2<br>0013                                                                   | 2 DETAIL SECTION<br>3 1:50@A1 | N         |          |                   |      |
|                                                                             |                               |           |          |                   |      |
|                                                                             | NCRAS ROAD                    | TAXI RANK | BLUE EGG | VENTILATION SHAFT | ANCE |
| 1 SITE SECTION A   0013 Refer to Drawing CAP-0001                           | A<br>1:250@A1                 |           |          |                   |      |
|                                                                             |                               |           |          |                   |      |
|                                                                             |                               |           |          |                   |      |
|                                                                             |                               |           |          |                   |      |

•

— KING'S CROSS STATION CUBITT FACADE

| <section-header><section-header><text><text><text><text><text><text></text></text></text></text></text></text></section-header></section-header>                 |
|------------------------------------------------------------------------------------------------------------------------------------------------------------------|
| Package 7<br>Drawing Title<br>Proposed Site Section A-A<br>ARC-DWG-SWA-SSQ-CBSA-CAS-0013<br>Scale at A1<br>1:250/1:50<br>Document Reference No<br>Drawing Status |
| Grip 5<br>SWA Job No Drawing No Rev.<br>420 SSQ-CAS-0013 07                                                                                                      |