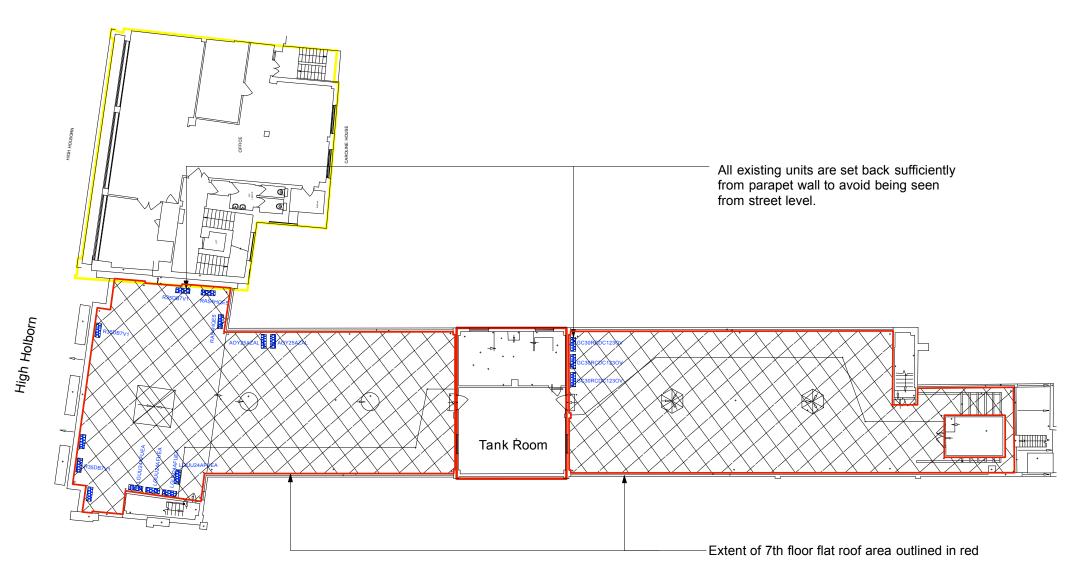

**Brownlow Street** 

0

DRAWING NOTES: DRAWING NOTES: All dimensions to be checked on site prior to commencement of any works, and/or preparation of any shop drawings. Sizes of and dimensions to any structural elements are indicative only. See structural engineers drawings for actual Building I High Holborn House Sizes of and dimensions to any service elements are indicative only. See service engineers drawings for actual sizes and Existing condenser locations and model number 18-23 Hand Court his drawing to be read in conjunction with all other Architect's drawings, specifications and other Consultants' informatic 45-48 Bedford Row Il proprietary systems shown on this drawing are to be installed strictly in accordance with the Manufacturers/Suppliers commended details. Caroline House Flat Roof at 7th Floor Level Any discrepancies between information shown on this drawing and any other contract information or manufacture recommendations is to be brought to the attention of the Architect. Brownlow House DO NOT SCALE FROM THIS DRAWING. • • • • • Extent of Lightwells TUS REVISIO

Hand Court

|                                                                                                                                               | Bedford Row                                                                                                                      |
|-----------------------------------------------------------------------------------------------------------------------------------------------|----------------------------------------------------------------------------------------------------------------------------------|
|                                                                                                                                               |                                                                                                                                  |
|                                                                                                                                               | edfor                                                                                                                            |
|                                                                                                                                               | ß                                                                                                                                |
|                                                                                                                                               |                                                                                                                                  |
|                                                                                                                                               |                                                                                                                                  |
|                                                                                                                                               |                                                                                                                                  |
|                                                                                                                                               |                                                                                                                                  |
|                                                                                                                                               |                                                                                                                                  |
|                                                                                                                                               |                                                                                                                                  |
|                                                                                                                                               |                                                                                                                                  |
| 12.5m                                                                                                                                         | 25m                                                                                                                              |
|                                                                                                                                               |                                                                                                                                  |
| NG                                                                                                                                            |                                                                                                                                  |
| Existing Seventh Floor Plan                                                                                                                   | Buckley Gray Voomen                                                                                                              |
| Existing Seventh Floor Plan 1:250 @ A3 DRAWING FILE REF                                                                                       | Buckley Gray Yeoman<br>Studio 4.04 The Tea Building 56 Shoreditch High Street<br>London E1 GJJ T: 020 7033 9913 F: 020 7033 9914 |
| Existing Seventh Floor Plan           1:250 @ A3         DRAWING FILE REF           Oct. 2013         DRAWIN BY           MB         REVISION | Studio 4.04 The Tea Building 56 Shoreditch High Street<br>London E1 6JJ T: 020 7033 9913 F: 020 7033 9914                        |
| Existing Seventh Floor Plan       1:250 @ A3     DRAWING FILE REF       Oct. 2013     DRAWN BY                                                | Studio 4.04 The Tea Building 56 Shoreditch High Street<br>London E1 6JJ T: 020 7033 9913 F: 020 7033 9914                        |