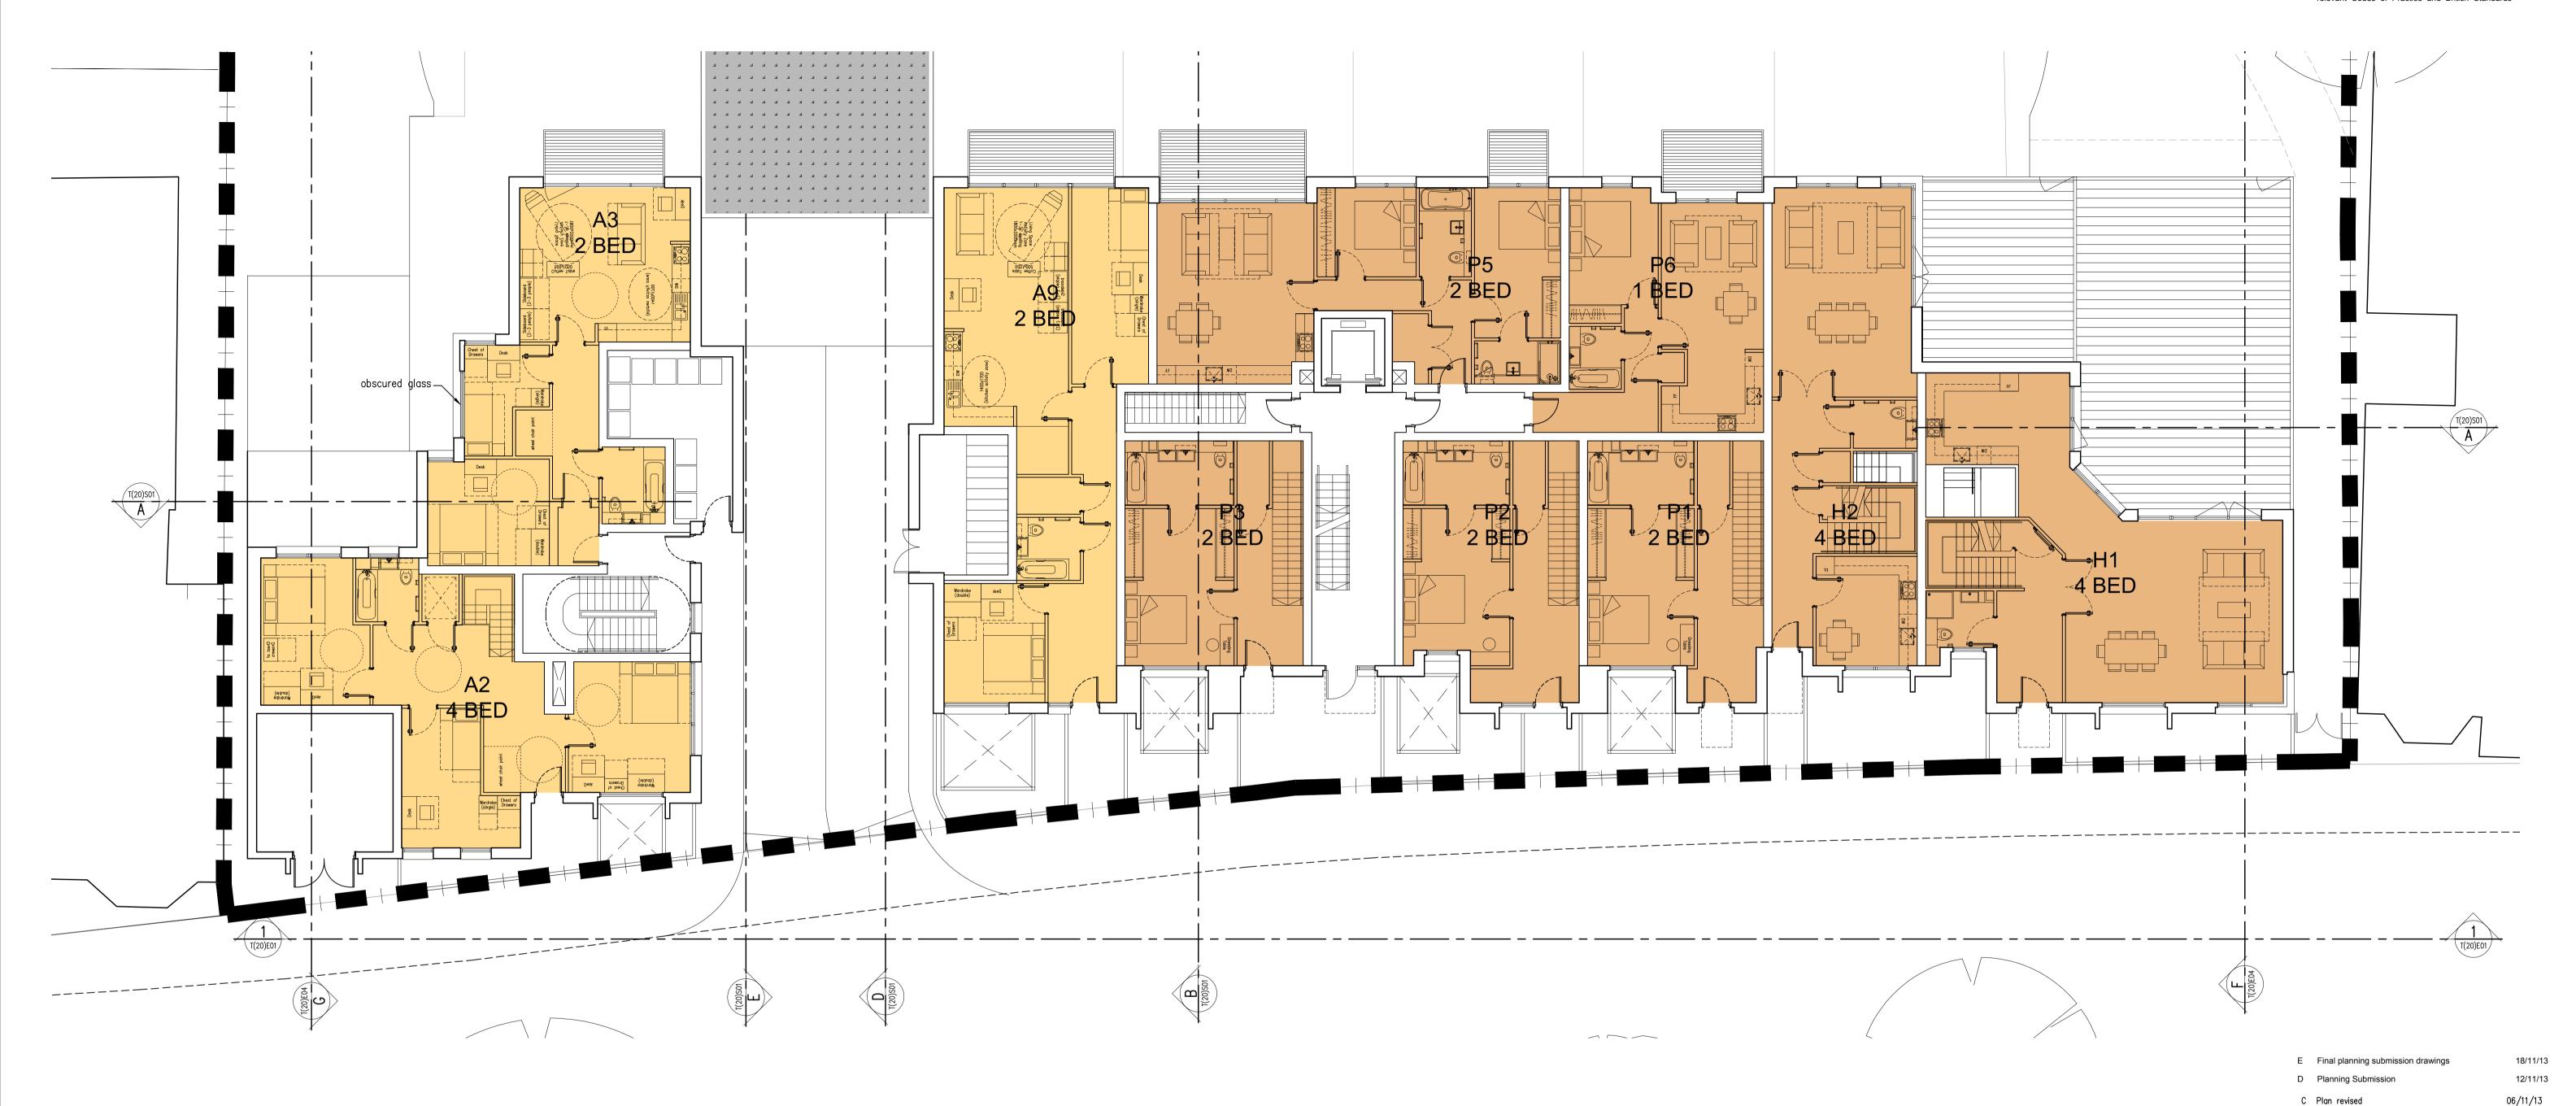

GONDAR GARDENS
FRONTAGE SCHEME

Drawing
PLAN
GROUND LEVEL

B Plan revised

A Preliminary set

Scale Date Status
1:100 (A1) Sep 13 Planning

Job Number Drawing Number **T(20) P00** 

G:\5388\T\_Series\T20\T20P00

Inis scale is 10cm in length when printed at the size indicated in the