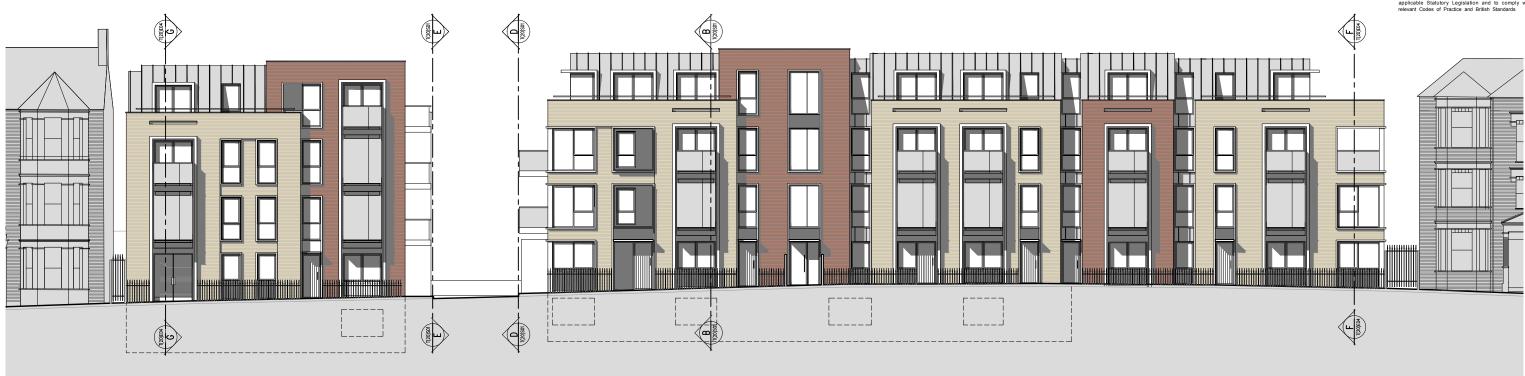

## 1 GONDAR GARDENS STREET ELEVATION 1-1 SCALE: 1:100 (A1)

This scale is 10cm in length when printed at the size indicated in the title block 0 1 2 3 4 5 0 1 2 0 40cm

- NOTES Copyright Rolfe Judd Ltd 1 The Contractor must check and confirm all dimensions 2 All discrepancies must be reported and resolved by the Architect before works commence
- 3 This drawing is not to be scaled
- 4 All work and materials to be in accordance with current applicable Statutory Legislation and to comply with all relevant Codes of Practice and British Standards

Architecture Planning Interiors Old Church Court, Claylands Road, The Oval, London SW8 1NZ T 020 7556 1500 www.rolfe-judd.co.uk

Client LINDEN WATES (WEST HAMPSTEAD) LTD.

Project GONDAR GARDENS FRONTAGE SCHEME

GONDAR GARDENS

Status 1:100/1:250(A1) Sep 13

Job Number Drawing Number 5388 T(20) E01 G:\5388\T\_5