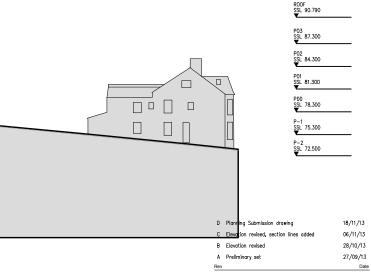

## 1 GONDAR GARDENS STREET ELEVATION 1-1 SCALE: 1:100 (A1)

This scale is 10cm in length when printed at the size indicated in the title block 0 1 2 3 4 5 0 1 2 0 40cm

- NOTES Copyright Rolfe Judd Ltd 1 The Contractor must check and confirm all dimensions 2 All discrepancies must be reported and resolved by the Architect before works commence
- 3 This drawing is not to be scaled
- 4 All work and materials to be in accordance with current applicable Statutory Legislation and to comply with all relevant Codes of Practice and British Standards

GONDAR GARDENS

Status 1:100/1:250(A1) Sep 13

Job Number Drawing Number 5388 T(20) E01 G:\5388\T\_5