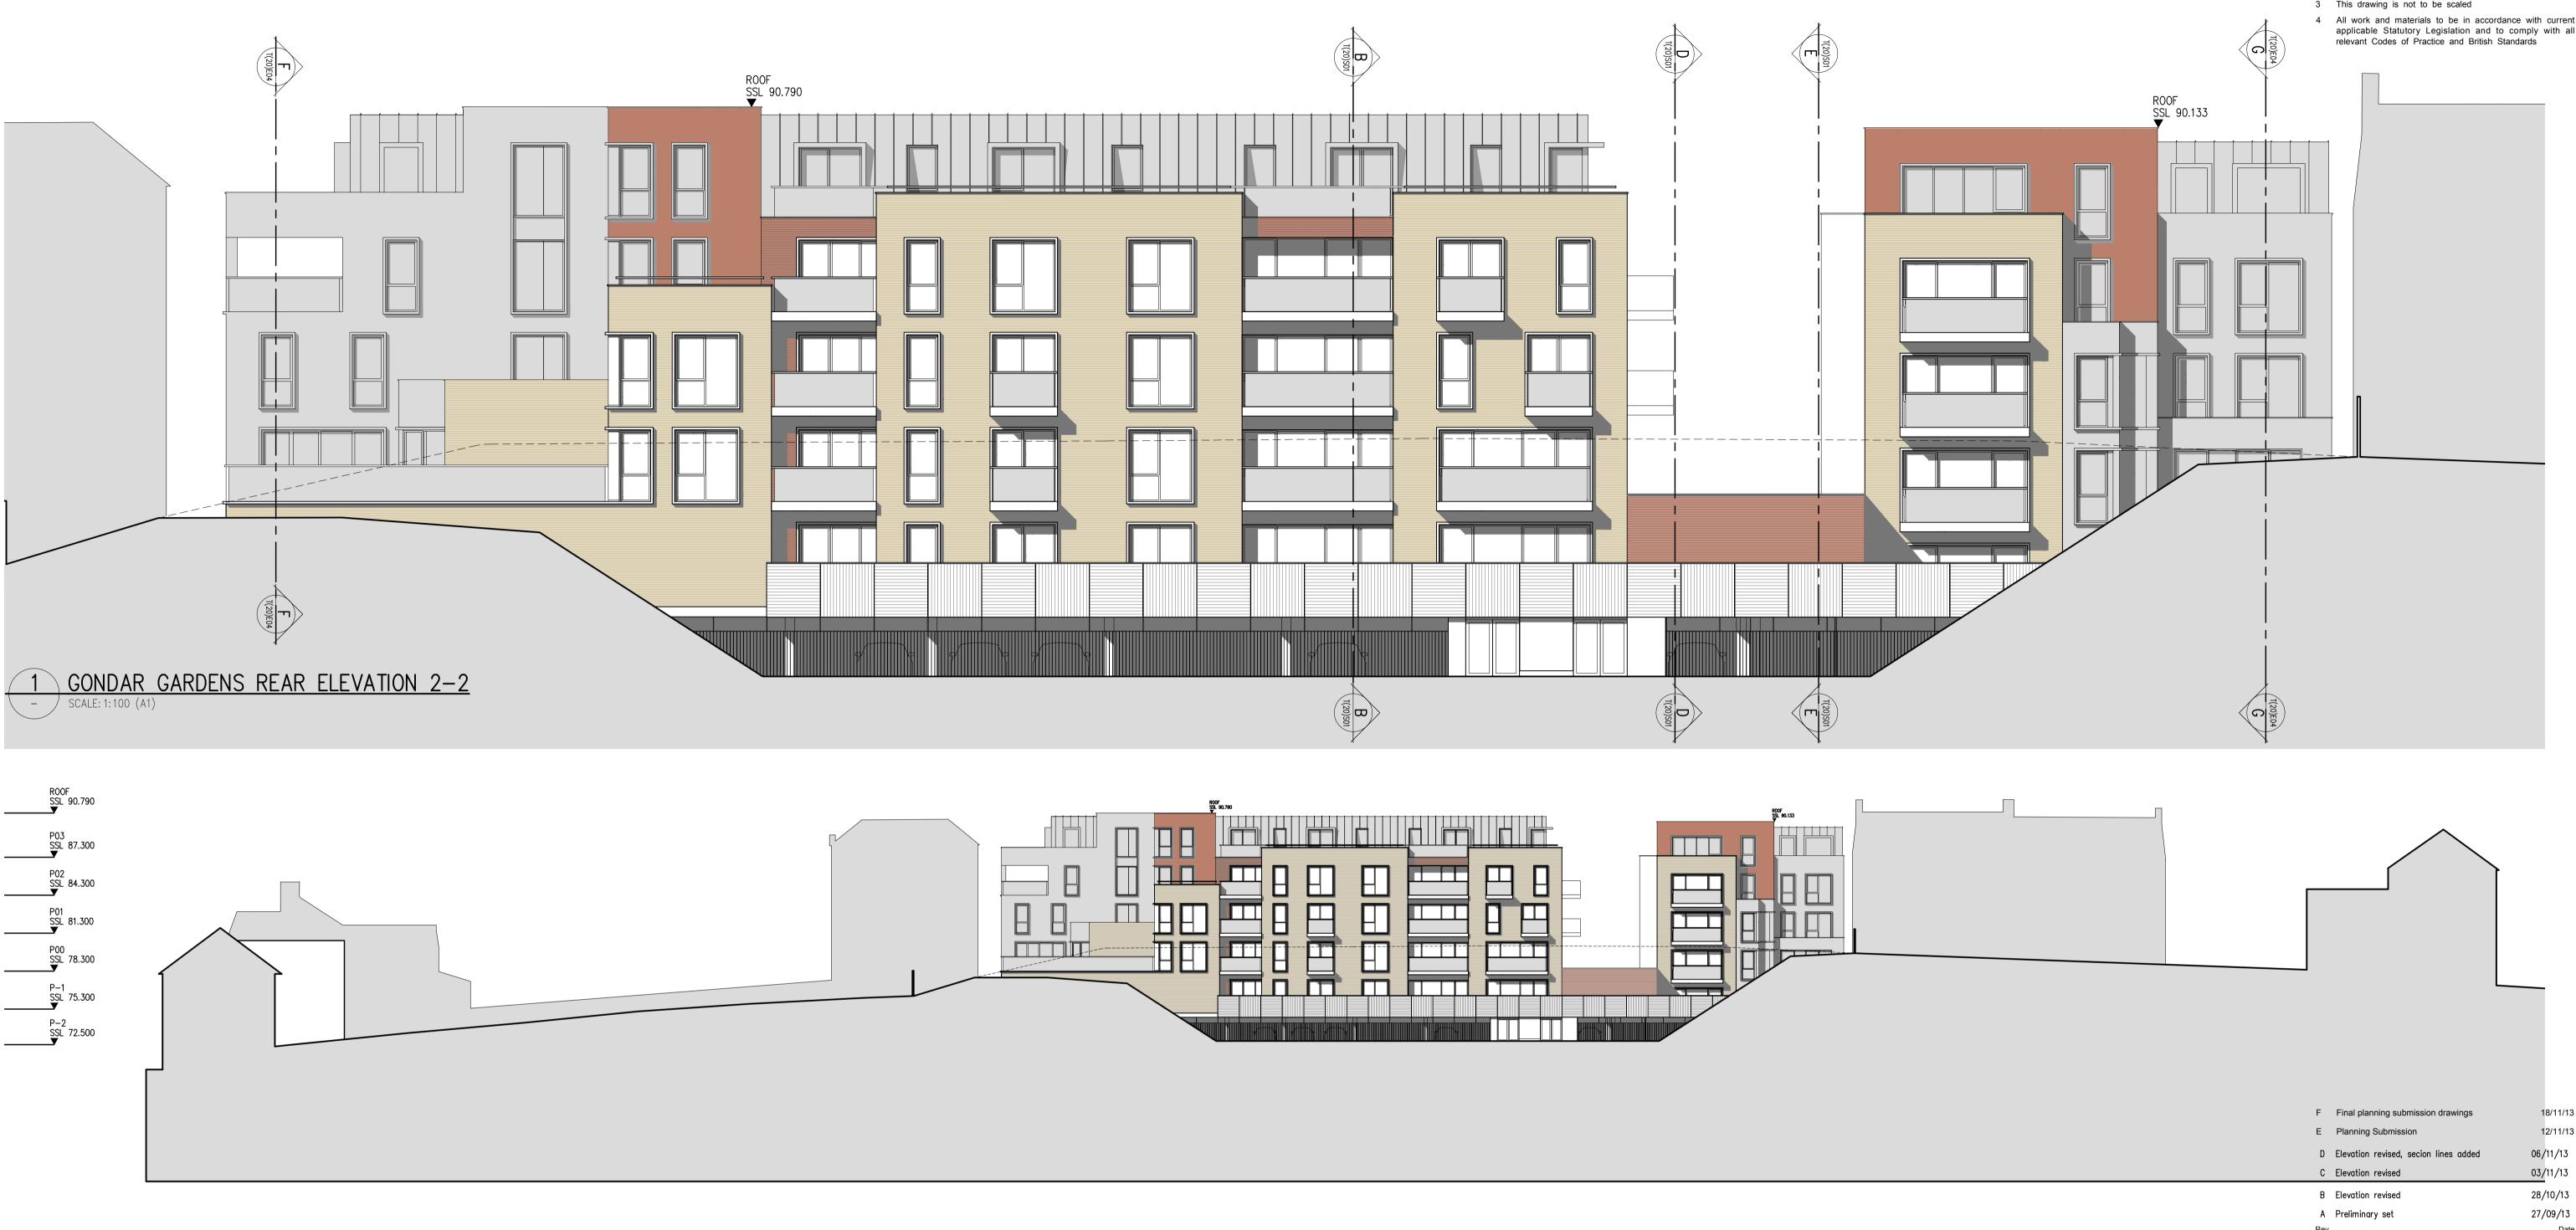

# 2 GONDAR GARDENS REAR ELEVATION 2-2 - SCALE: 1: 250 (A1)

Drawing ELEVATION REAR

Scale Date Status
1:100/1:250(A1) Sep 13 Planning

Revisio

Job Number Drawing Number **5388 T(20) E03** G:\5388\T\_Series\T20\T20E03