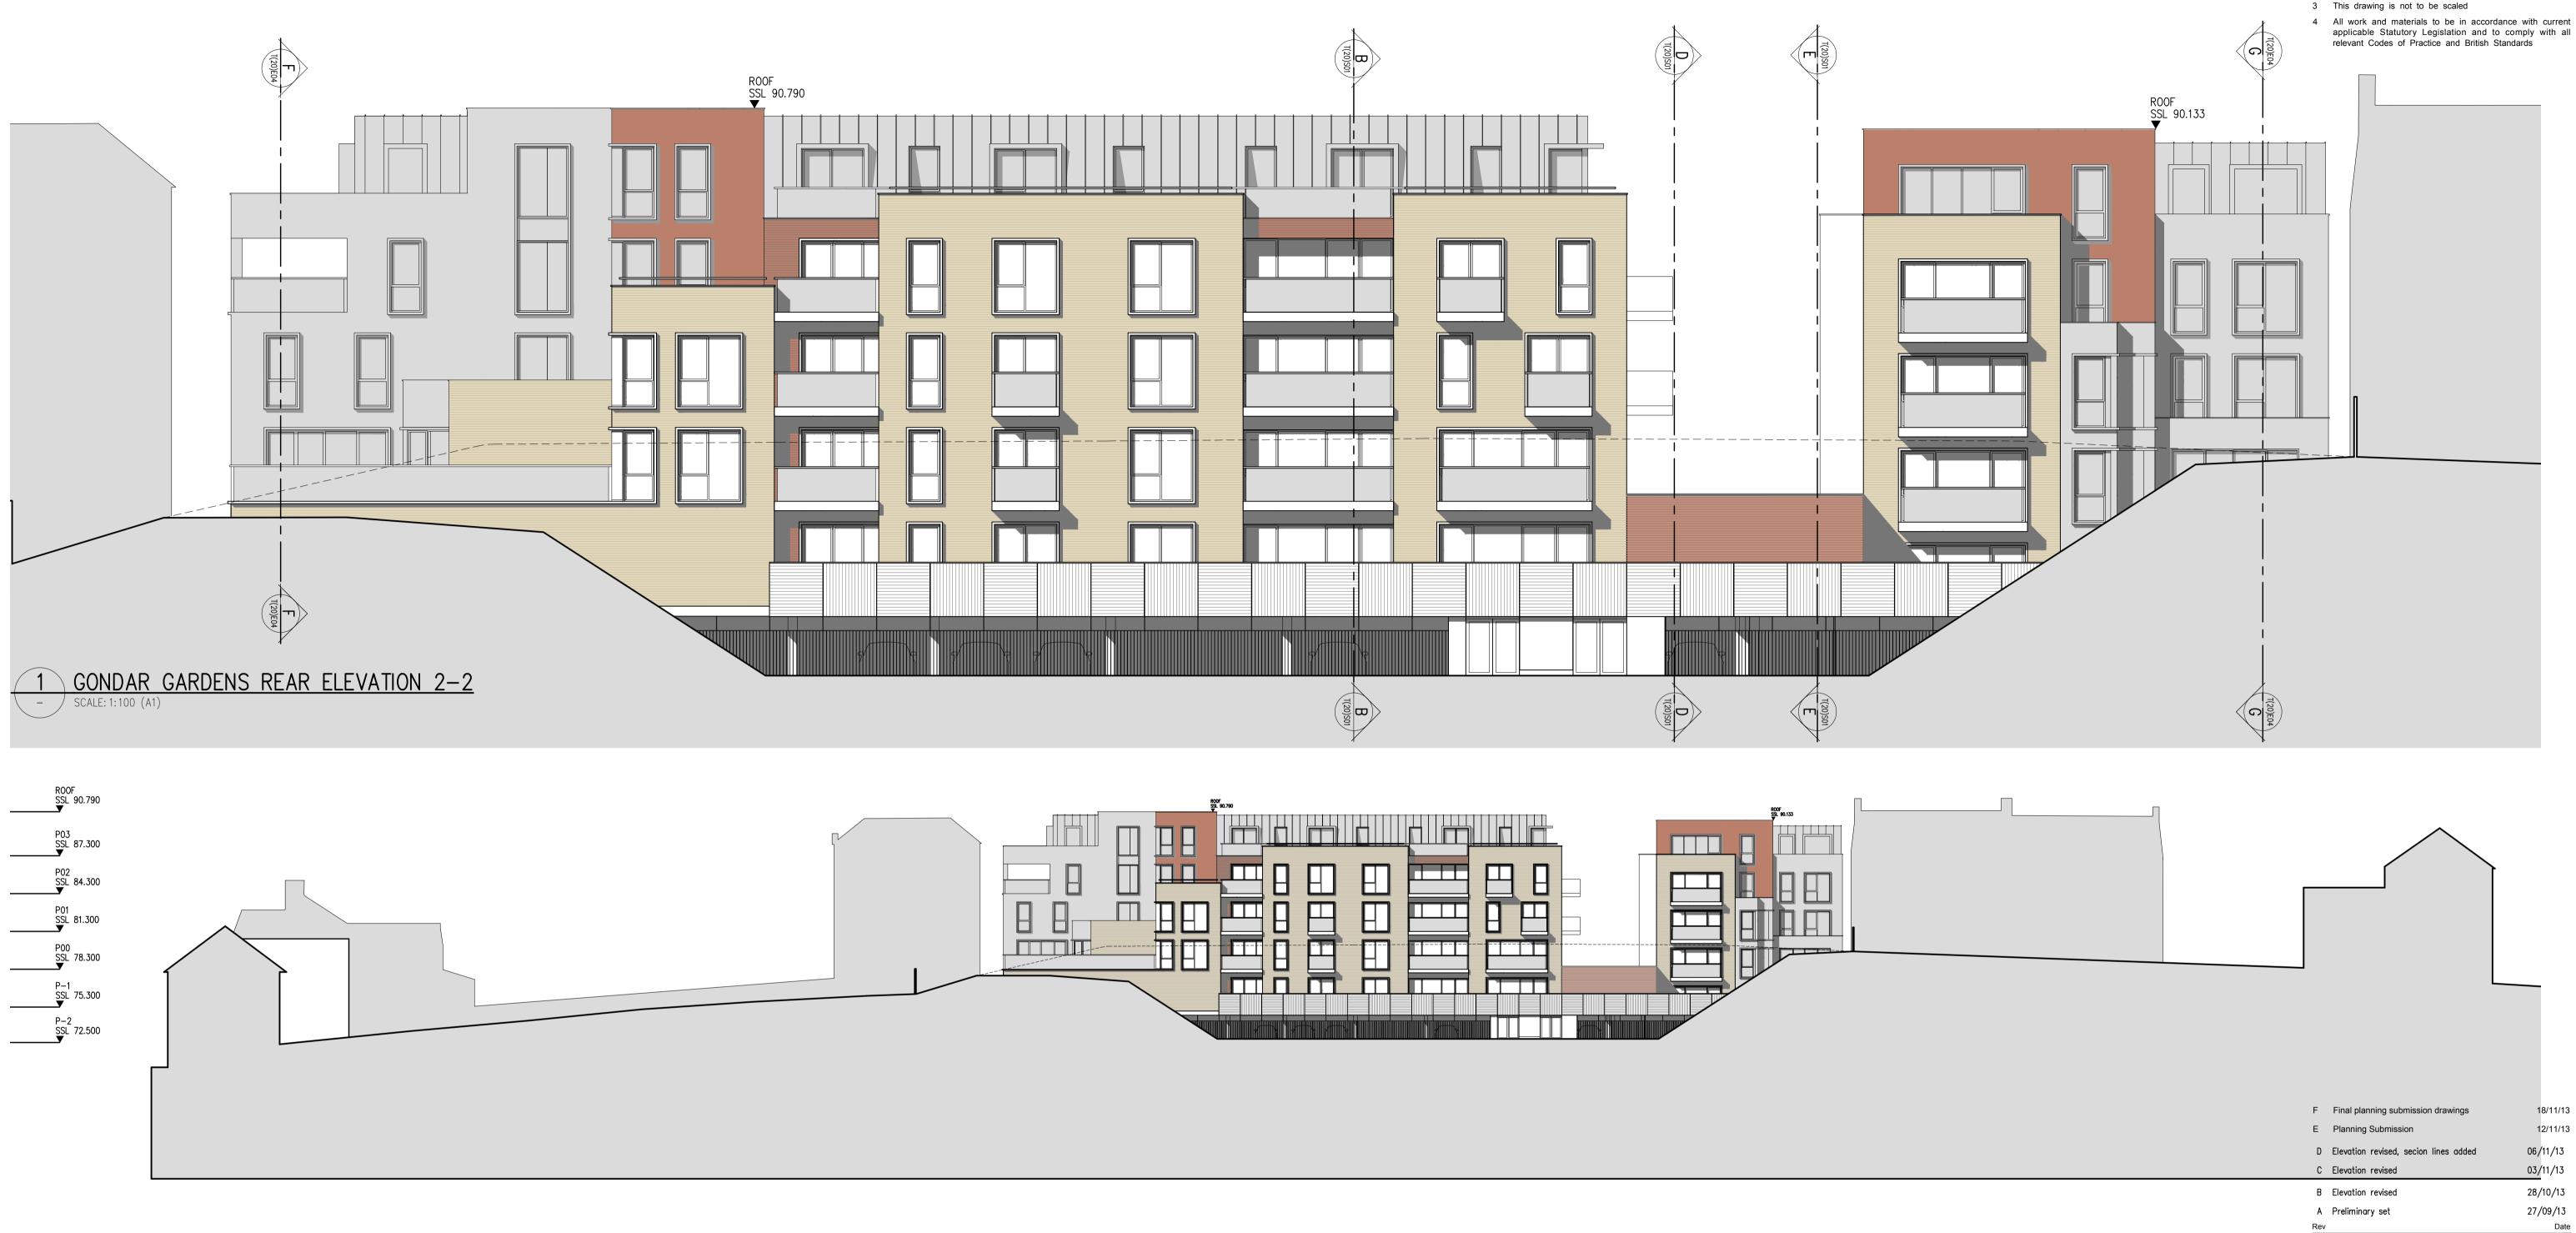

# 2 GONDAR GARDENS REAR ELEVATION 2-2 - SCALE: 1: 250 (A1)

Drawing ELEVATION REAR

Scale Date Status
1:100/1:250(A1) Sep 13 Planning

Revisio

Job Number Drawing Number **5388 T(20) E03** G:\5388\T\_Series\T20\T20E03