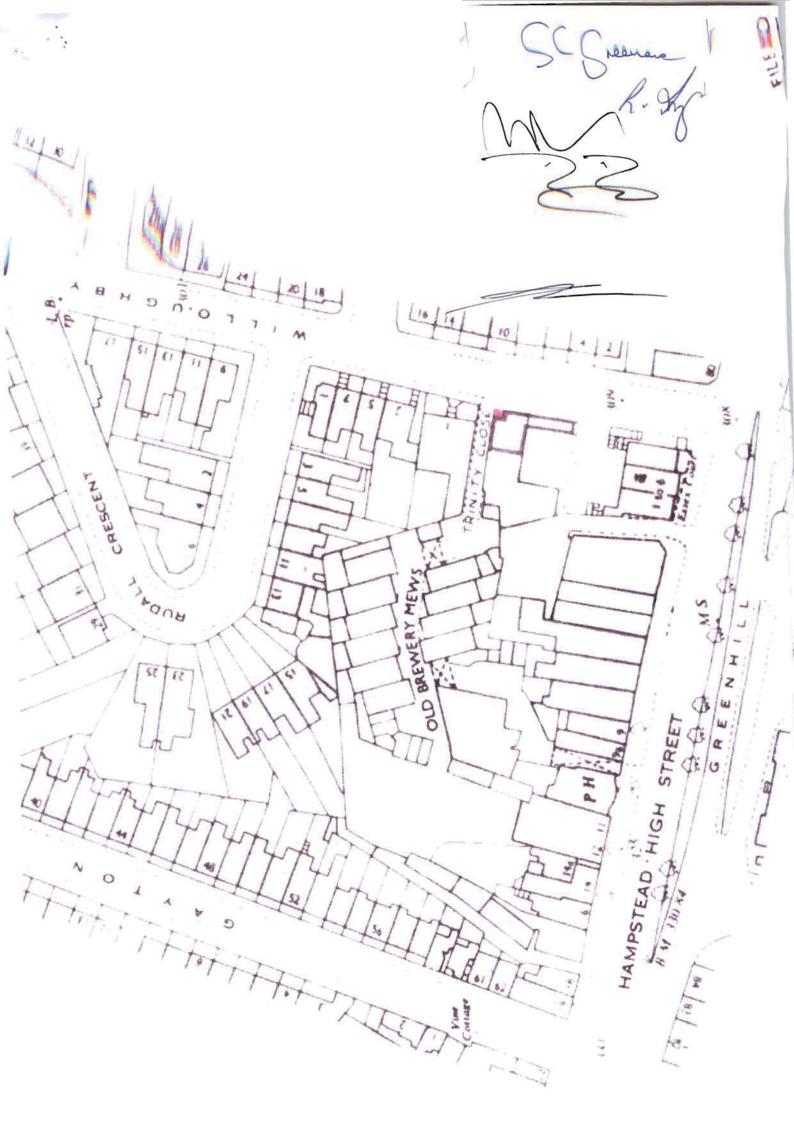

|                 | W.             |                    | TITLE NUMB    | ER -           |  |  |  |
|-----------------|----------------|--------------------|---------------|----------------|--|--|--|
| H.M.            | LAND REGIS     | ND REGISTRY NGL 23 |               |                |  |  |  |
| ORDNANCE SURVEY | COUNTY         | SHEET              | NATIONAL GRID | SECTION        |  |  |  |
| PLAN REFERENCE  | GREATER LONDON |                    | TQ 2685       | н              |  |  |  |
| Scale: 1/1250   | (              |                    | © Crown C     | Copyright 1974 |  |  |  |

Old Reference LN II 100 A BOROUGH OF CAMDEN ROAD LOW GAYTON HAMPSTEAD HIGH STREET

This is a print of the view of the title plan obtained from Land Registry showing the state of the title plan on 13 July 2011 at 15:23:27. This title plan shows the general position, not the exact line, of the boundaries. It may be subject to distortions in scale. Measurements scaled from this plan may not match measurements between the same points on the ground. See Land Registry Public Guide 7 - Title Plans.

This title is dealt with by Land Registry, Croydon Office.

if the view of the title plan obtained from Land Registry showing the state of the title plan on 13 July 2011 at 15 23 27. This title plan shows the general p asy be subject to distortions in scale. Measurements scaled from this plan may not match measurements between the same points on the ground. See Land It with by Land Registry, Croydon Office