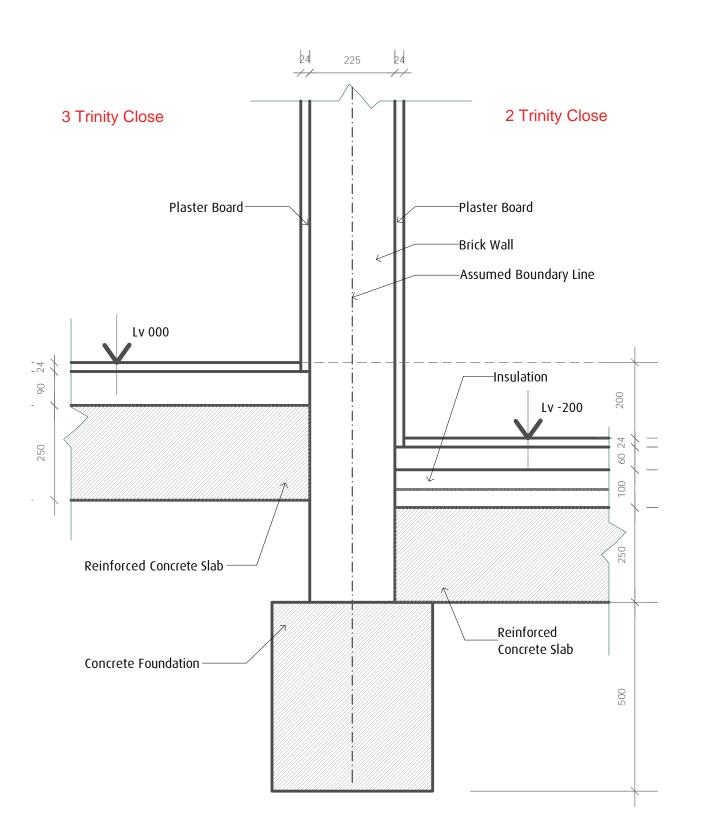

| date                    | reason                        | aut                                    |
|-------------------------|-------------------------------|----------------------------------------|
|                         |                               |                                        |
| client                  | Mr S.<br>3, Trinity Cl, Willo | <b>Bradbur</b><br>ughby Roa<br>Hampste |
| project                 |                               | ity Clos                               |
| title                   |                               | Detail                                 |
| <b>∑</b> Draft ☐ Tender | Planning B. C                 | ontrol                                 |
| age <b>V</b>            |                               | & rev.                                 |
| Sta 🖊                   | 622-                          | DT01                                   |