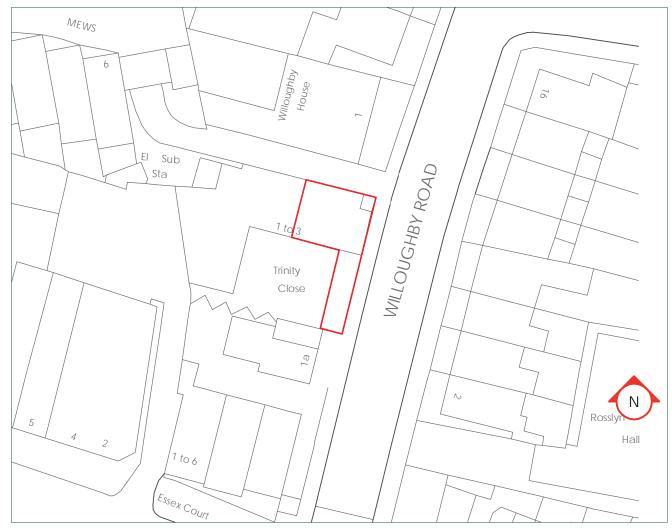

|                 | W.             |                    | TITLE NUMB    | ER -           |  |  |  |
|-----------------|----------------|--------------------|---------------|----------------|--|--|--|
| H.M.            | LAND REGIS     | ND REGISTRY NGL 23 |               |                |  |  |  |
| ORDNANCE SURVEY | COUNTY         | SHEET              | NATIONAL GRID | SECTION        |  |  |  |
| PLAN REFERENCE  | GREATER LONDON |                    | TQ 2685       | н              |  |  |  |
| Scale: 1/1250   | (              |                    | © Crown C     | Copyright 1974 |  |  |  |

Old Reference LN II 100 A BOROUGH OF CAMDEN ROAD LOW GAYTON HAMPSTEAD HIGH STREET

This is a print of the view of the title plan obtained from Land Registry showing the state of the title plan on 13 July 2011 at 15:23:27. This title plan shows the general position, not the exact line, of the boundaries. It may be subject to distortions in scale. Measurements scaled from this plan may not match measurements between the same points on the ground. See Land Registry Public Guide 7 - Title Plans.

This title is dealt with by Land Registry, Croydon Office.

if the view of the title plan obtained from Land Registry showing the state of the title plan on 13 July 2011 at 15 23 27. This title plan shows the general p asy be subject to distortions in scale. Measurements scaled from this plan may not match measurements between the same points on the ground. See Land It with by Land Registry, Croydon Office