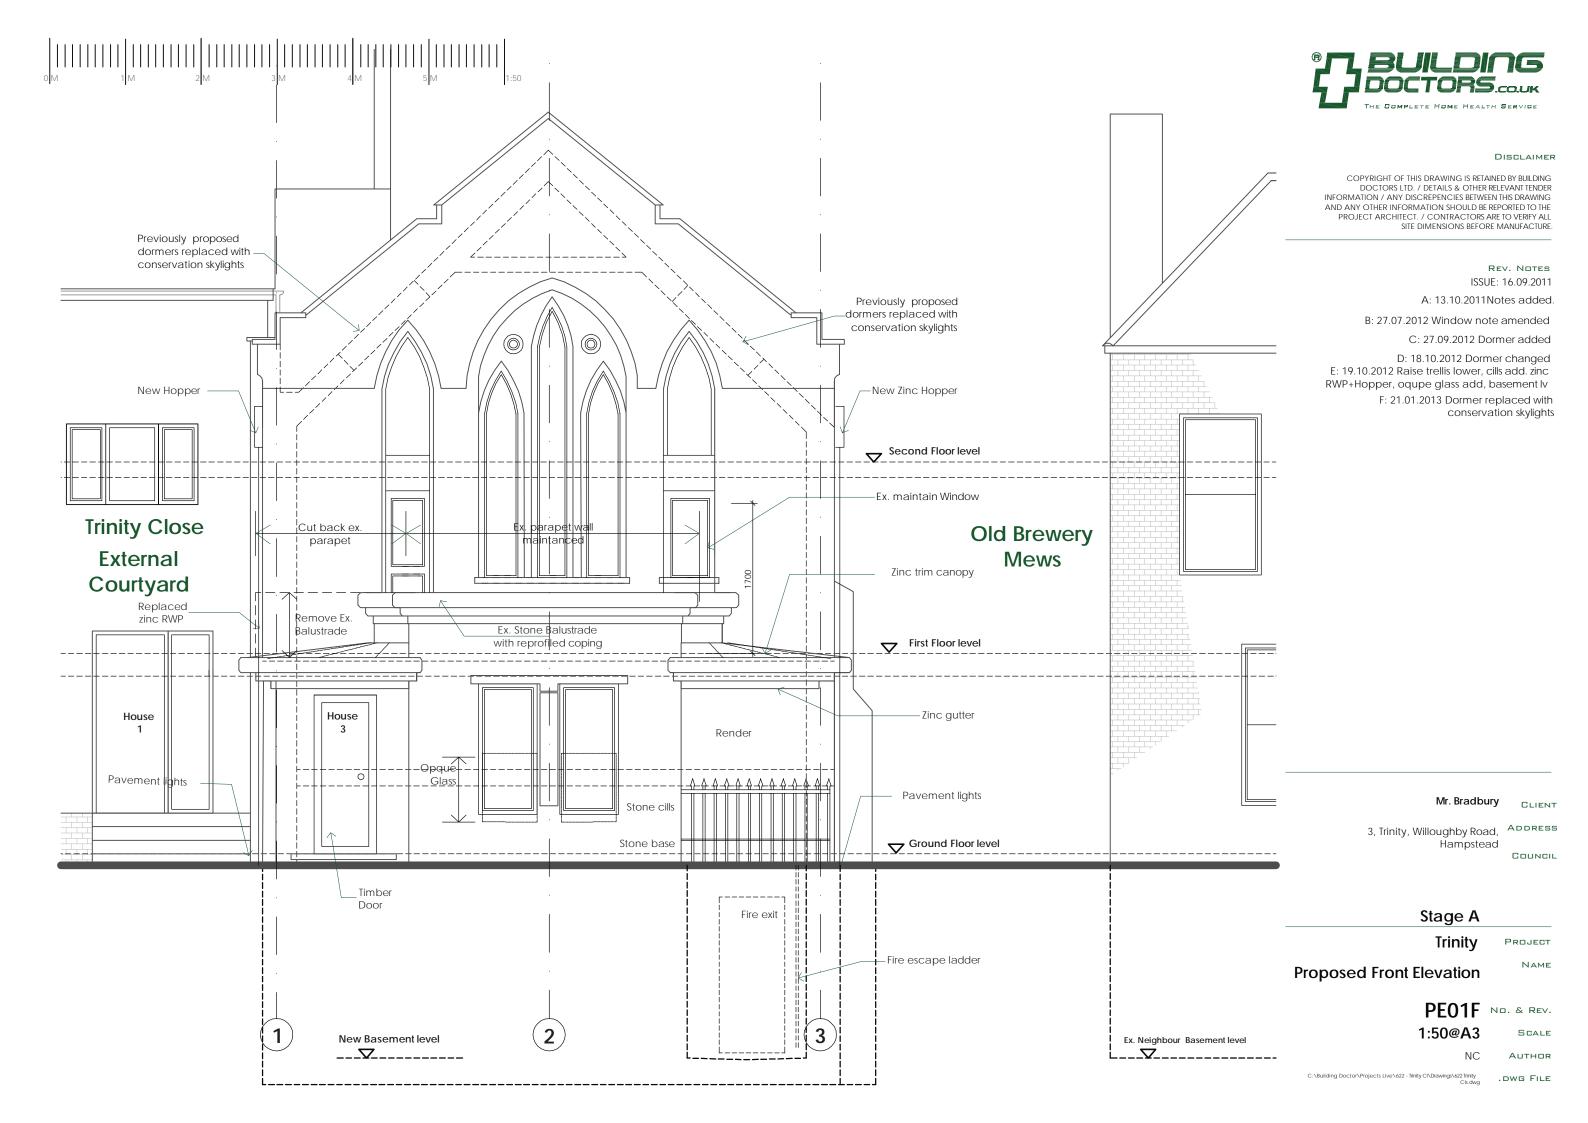

REV. NOTES ISSUE: 31.08.2011

Mr. Bradbury CLIENT 3, Trinity, Willoughby Road, Address Hampstead

COUNCIL

**Existing Front Elevation** 

EE01 No. & REV. 1:50@A3 SCALE

Trinity

NC AUTHOR

PROJECT

ISSUE: 05.09.2011 A: 15.09.2011Straircase & layout changed. B: 13.10.2011WC added. Open plan kitchen C: 02.11.2011Storage added D: 27.07.2012 Boundary lines amended E: 18.10.2012 Grid, Cross over added, pavement light adjusted F: 19.10.2012 Approx. Internal line added