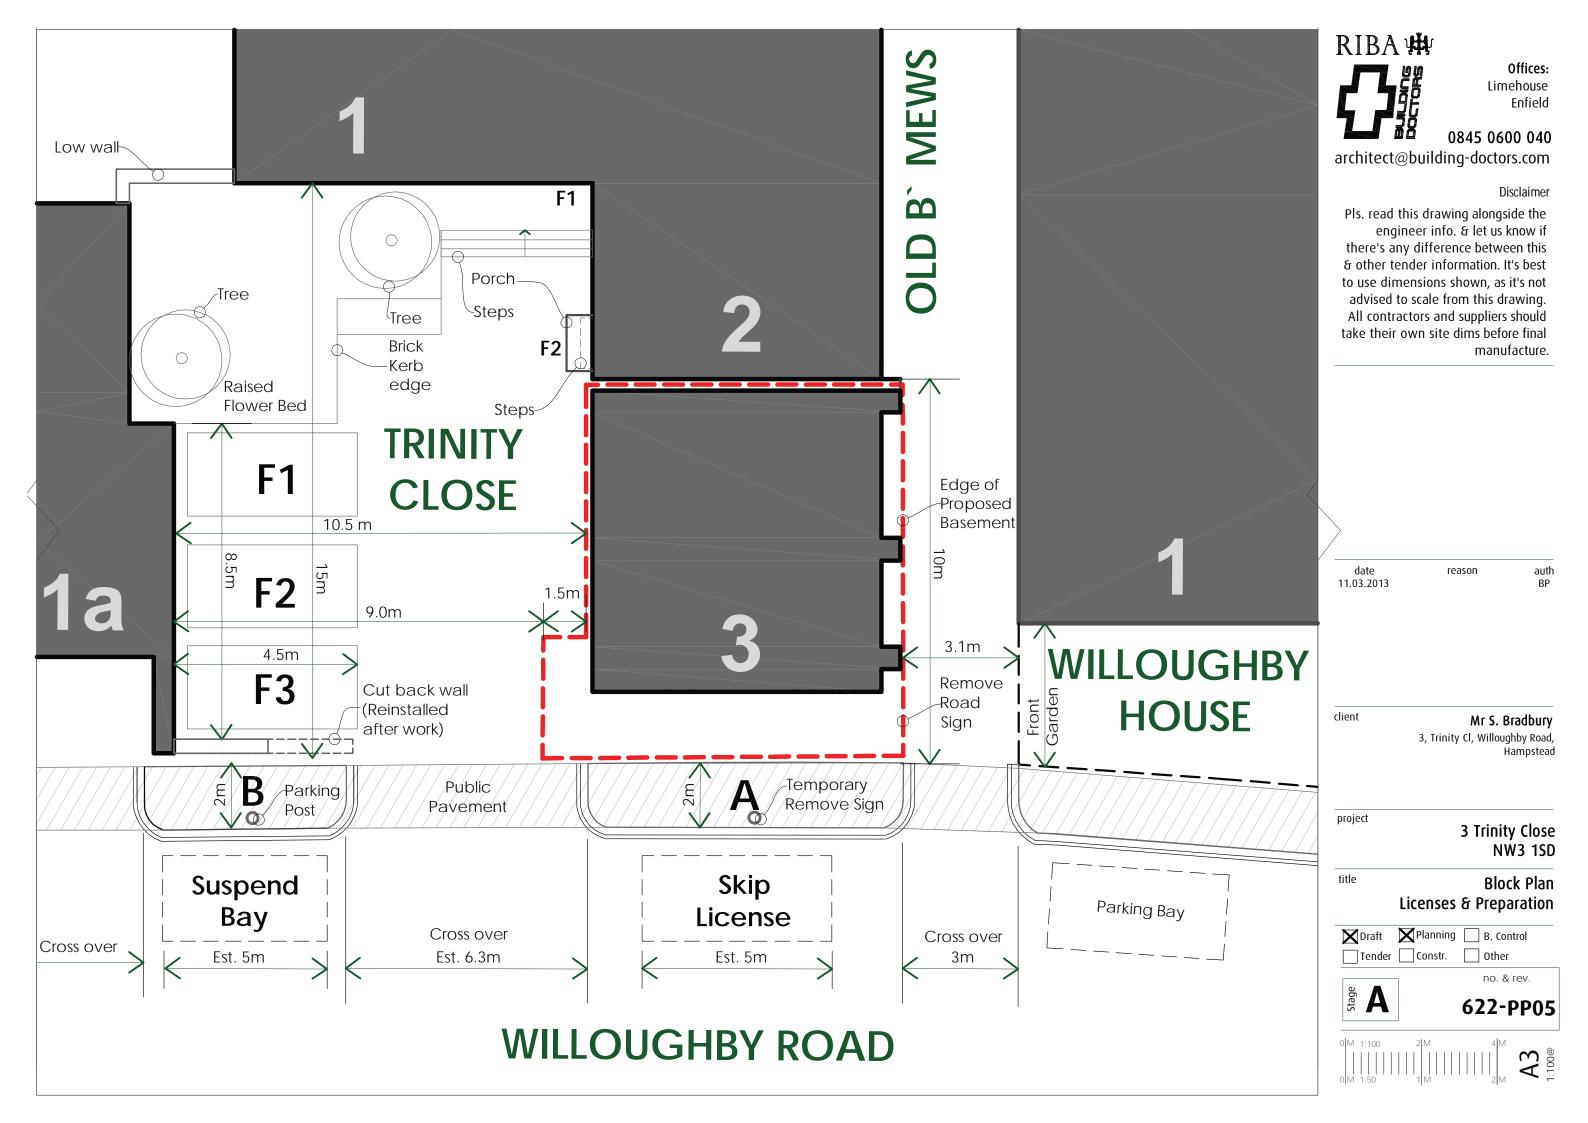

date reason auth 11.03.2013 NC

client

Mr S. Bradbury

3, Trinity Cl, Willoughby Road, Hampstead

project

3 Trinity Close NW3 1SD

no. & rev.

tle Proposed Loading Deck & Basement Extraction