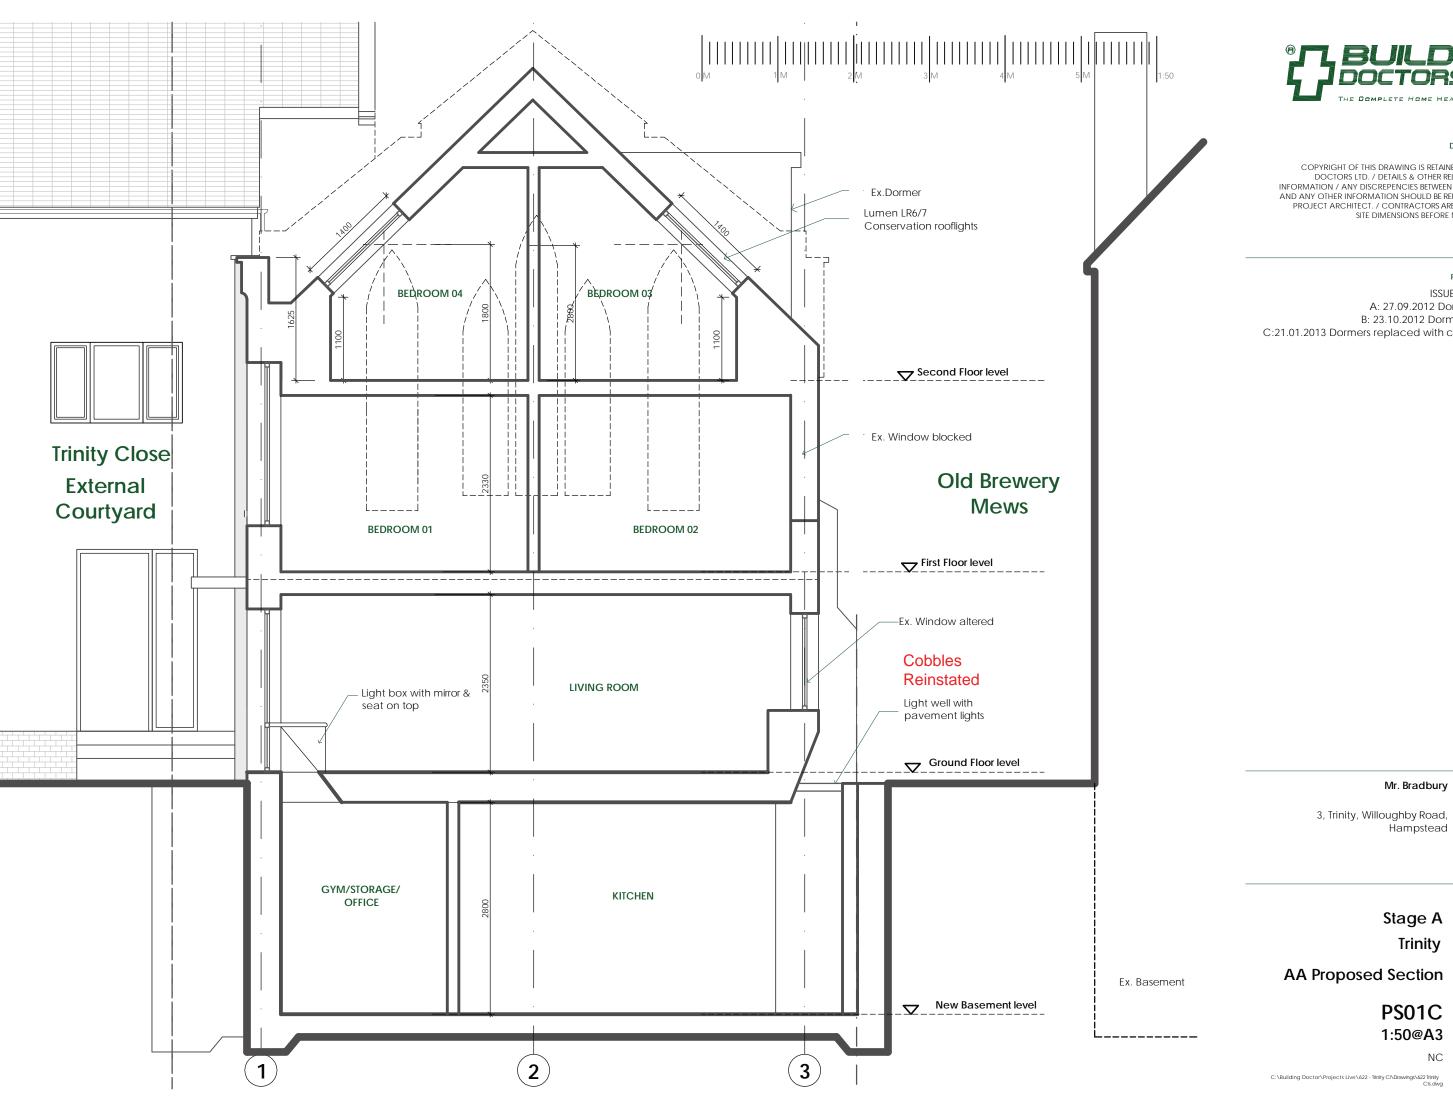

REV. NOTES

ISSUE: 24.04.2012

A: 27.09.2012 Dormer added B: 23.10.2012 Dormer modified

C:21.01.2013 Dormers replaced with conservation

Mr. Bradbury

CLIENT

Hampstead

PROJECT

Stage A

**Trinity** 

PS01C No. & Rev.

SCALE

AUTHOR

.DWG FILE

3 Trinity Close Hampstead Tree Survey 1:200@A4

COPYRIGHT OF THIS DRAWING IS RETAINED BY BUILDING DOCTORS LTD. / DETAILS & OTHER RELEVANT TENDER INFORMATION / ANY DISCREPENCIES BETWEEN THIS DRAWING AND ANY OTHER INFORMATION SHOULD BE REPORTED TO THE PROJECT ARCHITECT. / CONTRACTORS ARE TO VERIFY ALL SITE DIMENSIONS BEFORE MANUFACTURE.

## Stage A

Trinity

PROJECT

**BB Proposed Section** 

PS04 No. & REV.

1:50@A3

SCALE

NAME