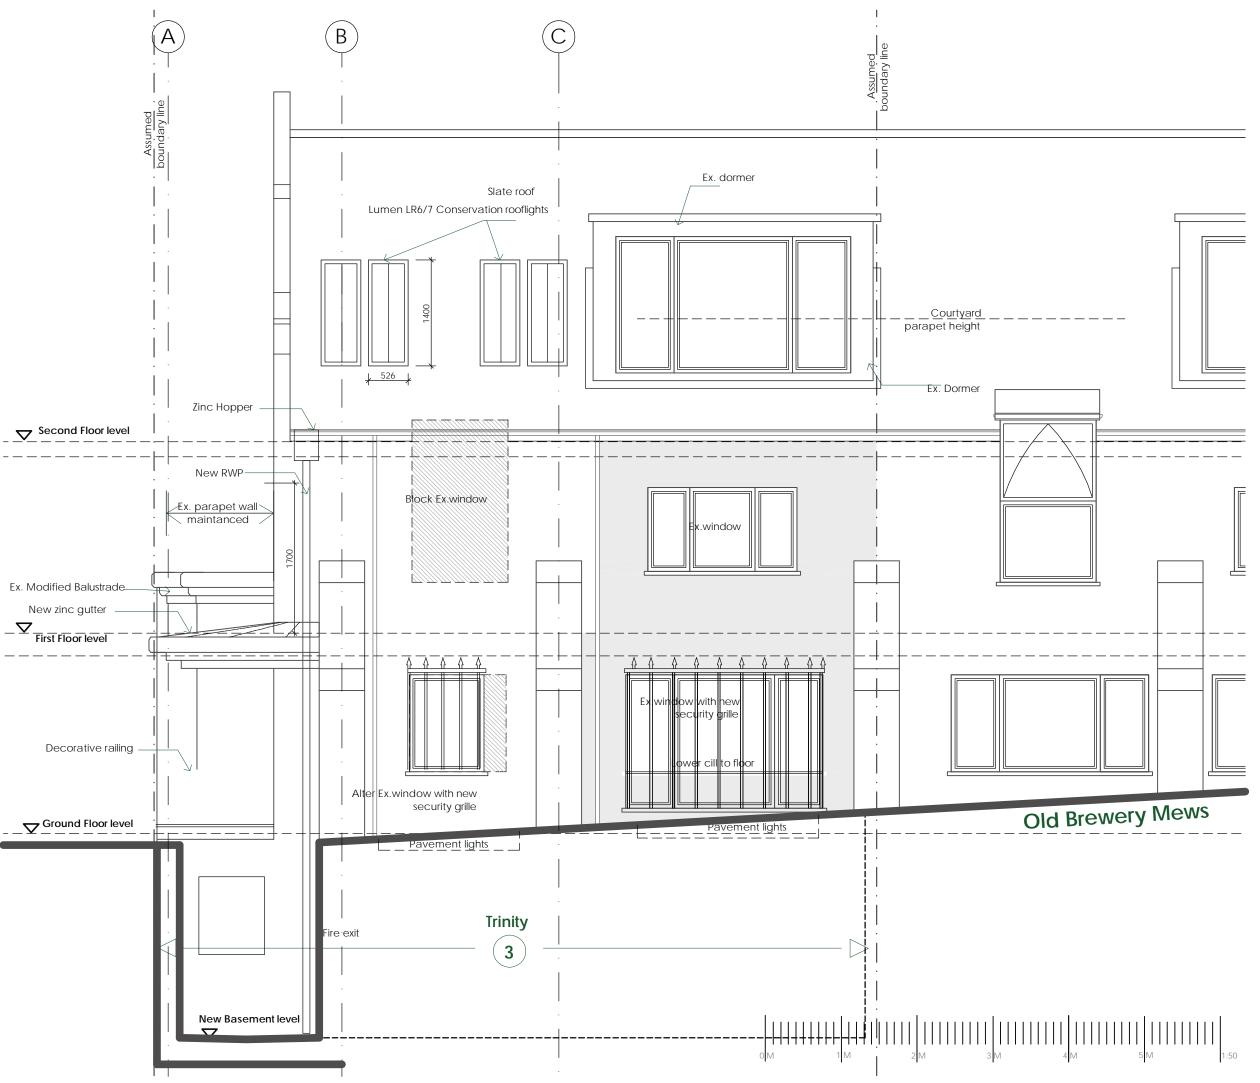

Mr. Bradbury

3, Trinity, Willoughby Road, Address Hampstead

COUNCIL

CLIENT

Stage A

Trinity

PROJECT

**Proposed Side Elevation** 

PEO2D No. & REV.

1:50@A3 SCALE NC

AUTHOR

COPYRIGHT OF THIS DRAWING IS RETAINED BY BUILDING DOCTORS LTD. / DETAILS & OTHER RELEVANT TENDER INFORMATION / ANY DISCREPENCIES BETWEEN THIS DRAWING AND ANY OTHER INFORMATION SHOULD BE REPORTED TO THE PROJECT ARCHITECT. / CONTRACTORS ARE TO VERIFY ALL SITE DIMENSIONS BEFORE MANUFACTURE.