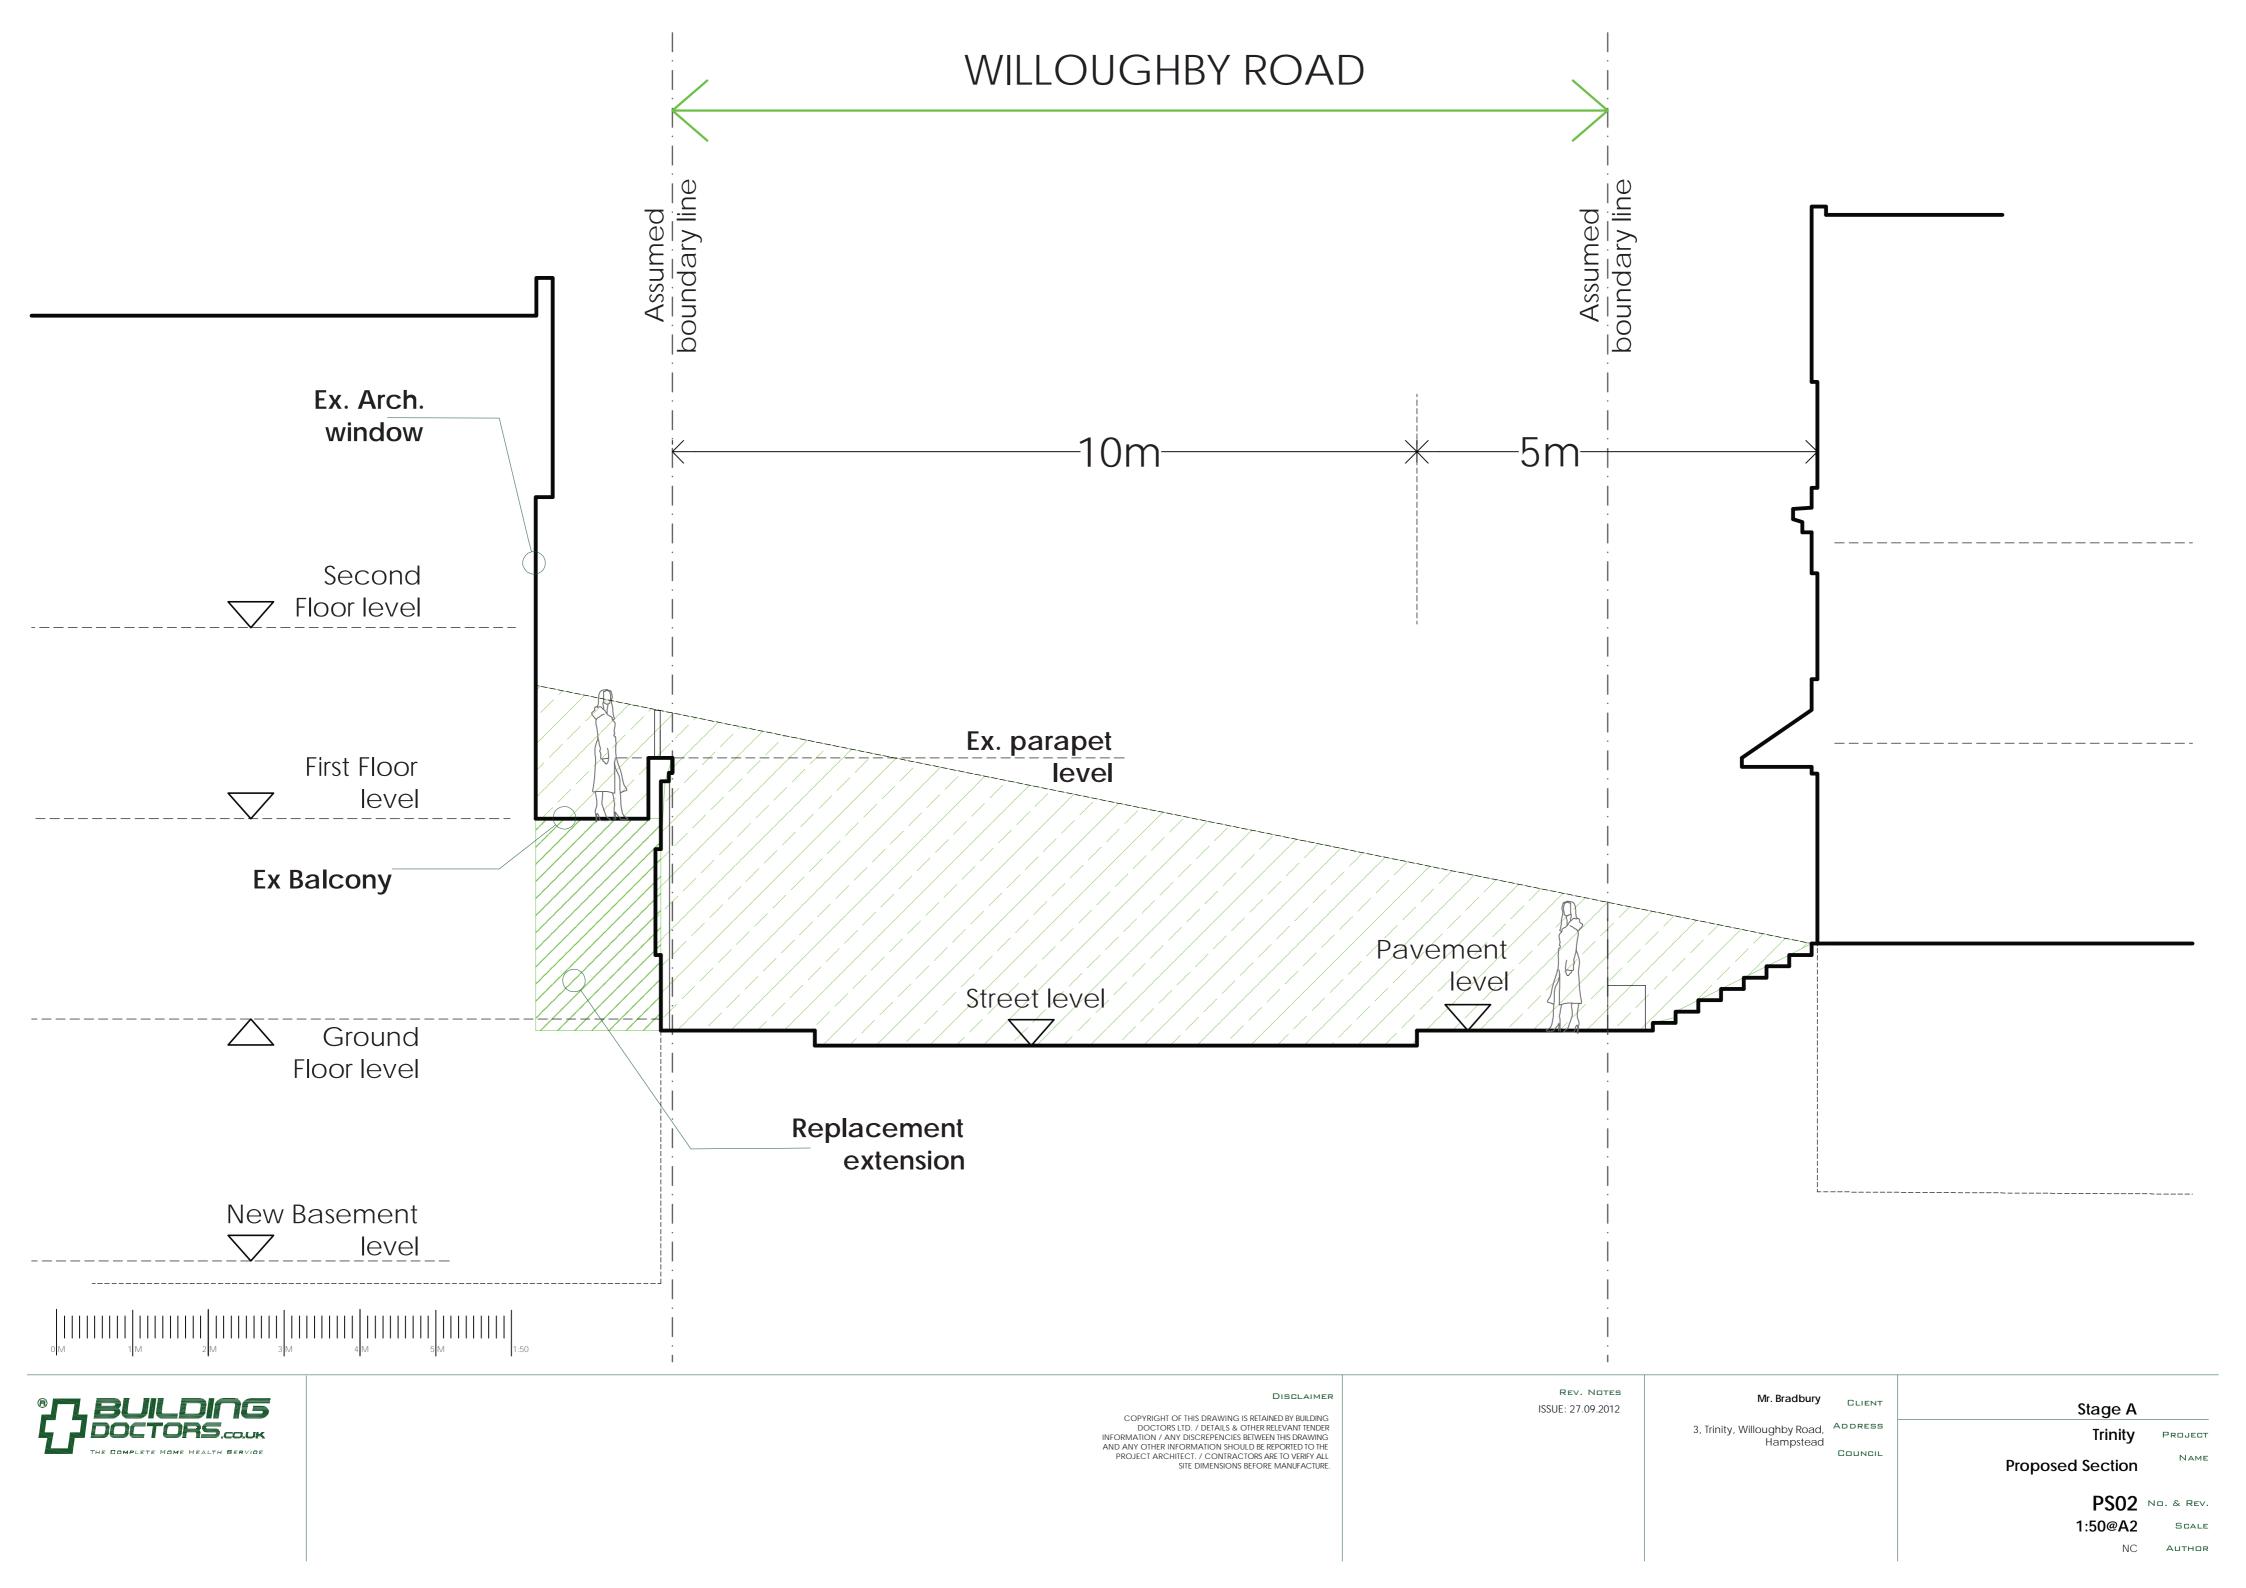

| DWG No.   | DWG NAME                           | DWG SCALE |   |   |   |   |   |   |   |   |   |        |        | T |     | T      |   |    |   |   | ┰┚       |   |
|-----------|------------------------------------|-----------|---|---|---|---|---|---|---|---|---|--------|--------|---|-----|--------|---|----|---|---|----------|---|
| EP01      | Existing Ground Floor Plan         | 1:50      | / |   |   |   | / |   | / |   | Α |        |        | 1 |     | /      | / | /  |   |   | П        | В |
| EP02      | Existing First & Second Floor Plan | 1:50      | / |   |   |   | / |   | / |   | Α |        |        | T |     | /      | / | /  |   |   | П        | П |
| EE01      | Existing Front Elevation           | 1:50      |   | / |   |   | / |   | / |   |   |        |        |   |     | 7      | / | /  |   |   | П        |   |
| EE02      | Existing Side Elevation            | 1:50      |   | / |   |   | / |   | / |   |   |        |        | 1 |     | 7      | / | /  |   |   | П        |   |
| EE03      | Existing Side Elevation            | 1:50      |   | / |   |   | / |   | / |   |   |        |        | 1 |     | 7      | / | /  |   |   | П        | П |
| PP00      | Proposed Basement Plan             | 1:50      |   |   | / | Α | В | С | / |   | D |        | [      | ) | F   | 7      | / | /  |   |   | П        |   |
| PP01      | Proposed Ground Floor plan         | 1:50      |   |   | / | Α | / | В | / |   | С |        | (      |   | D   | 7      | / | /  |   |   | П        |   |
| PP02      | Proposed First Floor Plan          | 1:50      |   |   | / | Α | В | / | / |   | С |        | (      | 7 | С   | 7      | / | /  |   |   | П        |   |
| PP03      | Proposed Second Floor Plan         | 1:50      |   |   | / | Α | / | / | / |   | В |        |        | 7 | D . | /      | / | Ε  |   |   | П        |   |
| PE01      | Proposed Front Elevation           | 1:50      |   |   |   | / | Α | / | / |   | В |        |        | 7 | E . | 7      | / | F  |   |   | П        |   |
| PE02      | Proposed Side Elevation            | 1:50      |   |   |   | / | Α | / | / |   |   |        | ВЕ     | 3 | С   | /      | / | D  |   |   |          |   |
| PE03      | Proposed Side Elevation            | 1:50      |   |   |   | / | Α | / | / |   |   |        | ВЕ     | 3 | В   | 7      | / | С  |   |   | П        |   |
| ES01      | Existing Section                   | 1:100@A3  |   |   |   |   |   |   |   | / |   |        |        |   |     | 7      | / | /  |   |   | П        |   |
| PS01      | Proposed AA Section                | 1:50@A3   |   |   |   |   |   |   |   | / |   |        | A E    | 3 | В   | /      | / | С  |   |   | П        |   |
| SW/C12679 | Ground Engineers                   |           |   |   |   |   |   |   |   | / |   |        |        |   |     | 7      | / | /  |   |   | П        |   |
| 318216    | Ground Sure                        |           |   |   |   |   |   |   |   | / |   |        |        |   |     | 7      | / | /  |   |   | П        |   |
| 318217    | Ground Sure                        |           |   |   |   |   |   |   |   | / |   |        |        |   |     | 7      | / | /  |   |   | П        |   |
|           | Gas Plan                           | 1:1250    |   |   |   |   |   |   |   | / |   |        |        |   |     | 7      | / | /  |   |   | П        |   |
|           | British Telecom Plan               |           |   |   |   |   |   |   |   | / |   |        |        |   |     | 7      | / | /  |   |   | П        |   |
|           | Tree Plan                          | 1:200@A4  |   |   |   |   |   |   |   | / |   |        |        |   |     | 7      | / | /  |   |   | П        |   |
| PS02      | Proposed Street Section            | 1:50@A2   |   |   |   |   |   |   |   |   |   |        | /      |   | /   | 7      | / | /  |   |   | П        |   |
| PS03      | 3D images                          |           |   |   |   |   |   |   |   |   |   | /      |        |   |     | 7      |   |    |   |   | П        |   |
| PS04      | Proposed BB Section                | 1:50@A3   |   |   |   |   |   |   |   |   |   |        |        |   | /   | 7      | / | /  |   |   | П        |   |
|           | BIA - Land Stability               |           |   |   |   |   |   |   |   |   |   |        |        |   |     | /      | / | /  |   |   | П        |   |
|           | BIA - Hydrology                    |           |   |   |   |   |   |   |   |   |   |        |        |   |     | T      |   |    |   |   | П        |   |
|           | Design & Access Statement          |           |   |   |   |   |   |   |   |   |   |        |        |   |     | /      | / | V4 |   |   | П        |   |
|           | Structural Engineer's letters      |           |   |   |   |   |   |   |   |   |   |        |        |   |     | Т      |   | /  |   |   | П        |   |
|           | Land Registry Main house NLG 2389  | 59        |   |   |   |   |   |   |   |   |   |        |        |   |     | Т      |   |    | / |   | П        |   |
|           | Land Registry Brewery Mews         |           |   |   |   |   |   |   |   |   |   |        |        | T |     | Т      |   |    | / |   | П        |   |
| EP04      | Existing Block Plan with Parking   | 1:50      |   |   |   |   |   |   |   |   |   |        |        |   |     | T      |   |    |   | / | /        |   |
| PP05      | Proposed Block Plan & Site Prep.   | 1:50      |   |   |   |   |   |   |   |   |   |        |        |   |     | T      |   |    |   | / | /        |   |
| PP06      | Proposed Hoarding & Site Access    | 1:50      |   |   |   |   |   |   |   |   |   |        |        | 1 |     | Т      |   |    |   | / | Α        |   |
| PP07      | Proposed Loading & Delivery        | 1:50      |   |   |   |   |   |   |   |   |   |        |        |   |     | T      |   |    |   | / | Α        | П |
| PS05      | P. Loading Deck & Bsmt Extraction  | 1:50      |   |   |   |   |   |   |   |   |   |        |        |   |     | T      |   |    |   | / | /        | П |
| DT011     | Detail 1                           | 1:10      |   |   |   |   |   |   |   |   |   |        |        | T |     | $\top$ |   |    |   |   | $\sqcap$ | / |
|           |                                    |           |   |   |   |   |   |   |   |   |   |        | $\top$ | T |     | $\top$ |   |    |   |   | $\Box$   | П |
|           |                                    |           |   |   |   |   |   |   |   |   |   | $\top$ |        | 1 |     | T      |   |    |   |   | П        | П |