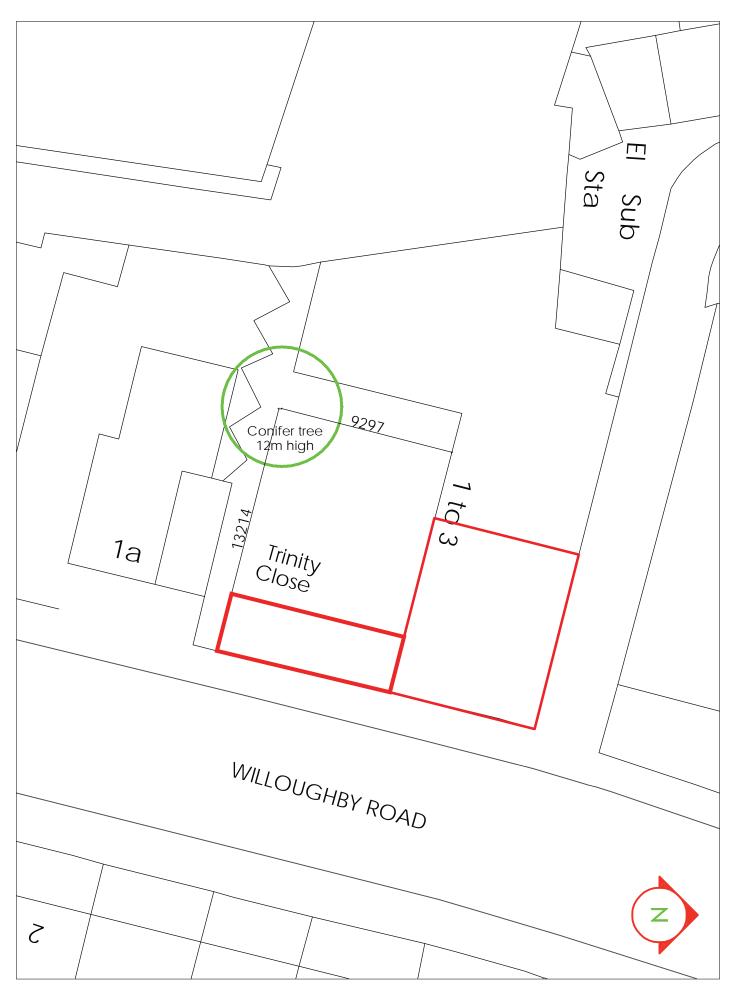

Stage A

**Trinity** 

PS01C No. & Rev.

SCALE

AUTHOR

.DWG FILE

3 Trinity Close Hampstead Tree Survey 1:200@A4

COPYRIGHT OF THIS DRAWING IS RETAINED BY BUILDING DOCTORS LTD. / DETAILS & OTHER RELEVANT TENDER INFORMATION / ANY DISCREPENCIES BETWEEN THIS DRAWING AND ANY OTHER INFORMATION SHOULD BE REPORTED TO THE PROJECT ARCHITECT. / CONTRACTORS ARE TO VERIFY ALL SITE DIMENSIONS BEFORE MANUFACTURE.