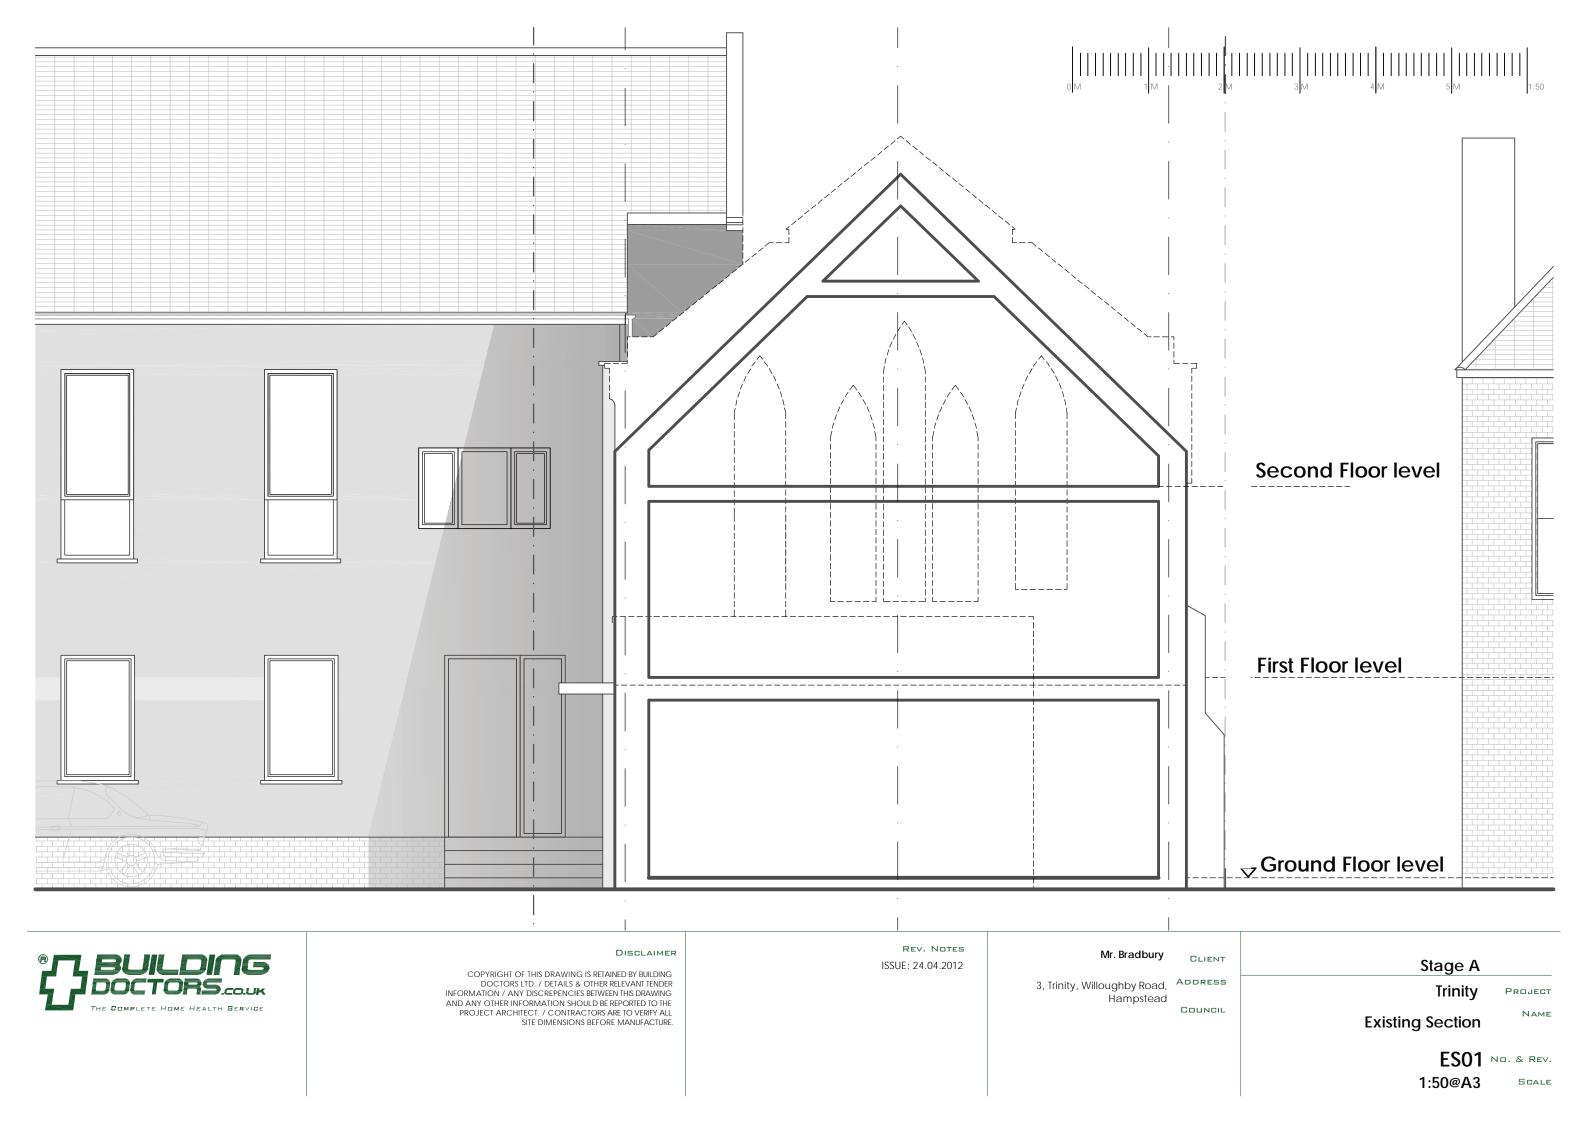

REV. NOTES ISSUE: 31.08.2011

Mr. Bradbury CLIENT 3, Trinity, Willoughby Road, Address Hampstead

COUNCIL

**Existing Front Elevation** 

EE01 No. & REV. 1:50@A3 SCALE

Trinity

NC AUTHOR

PROJECT