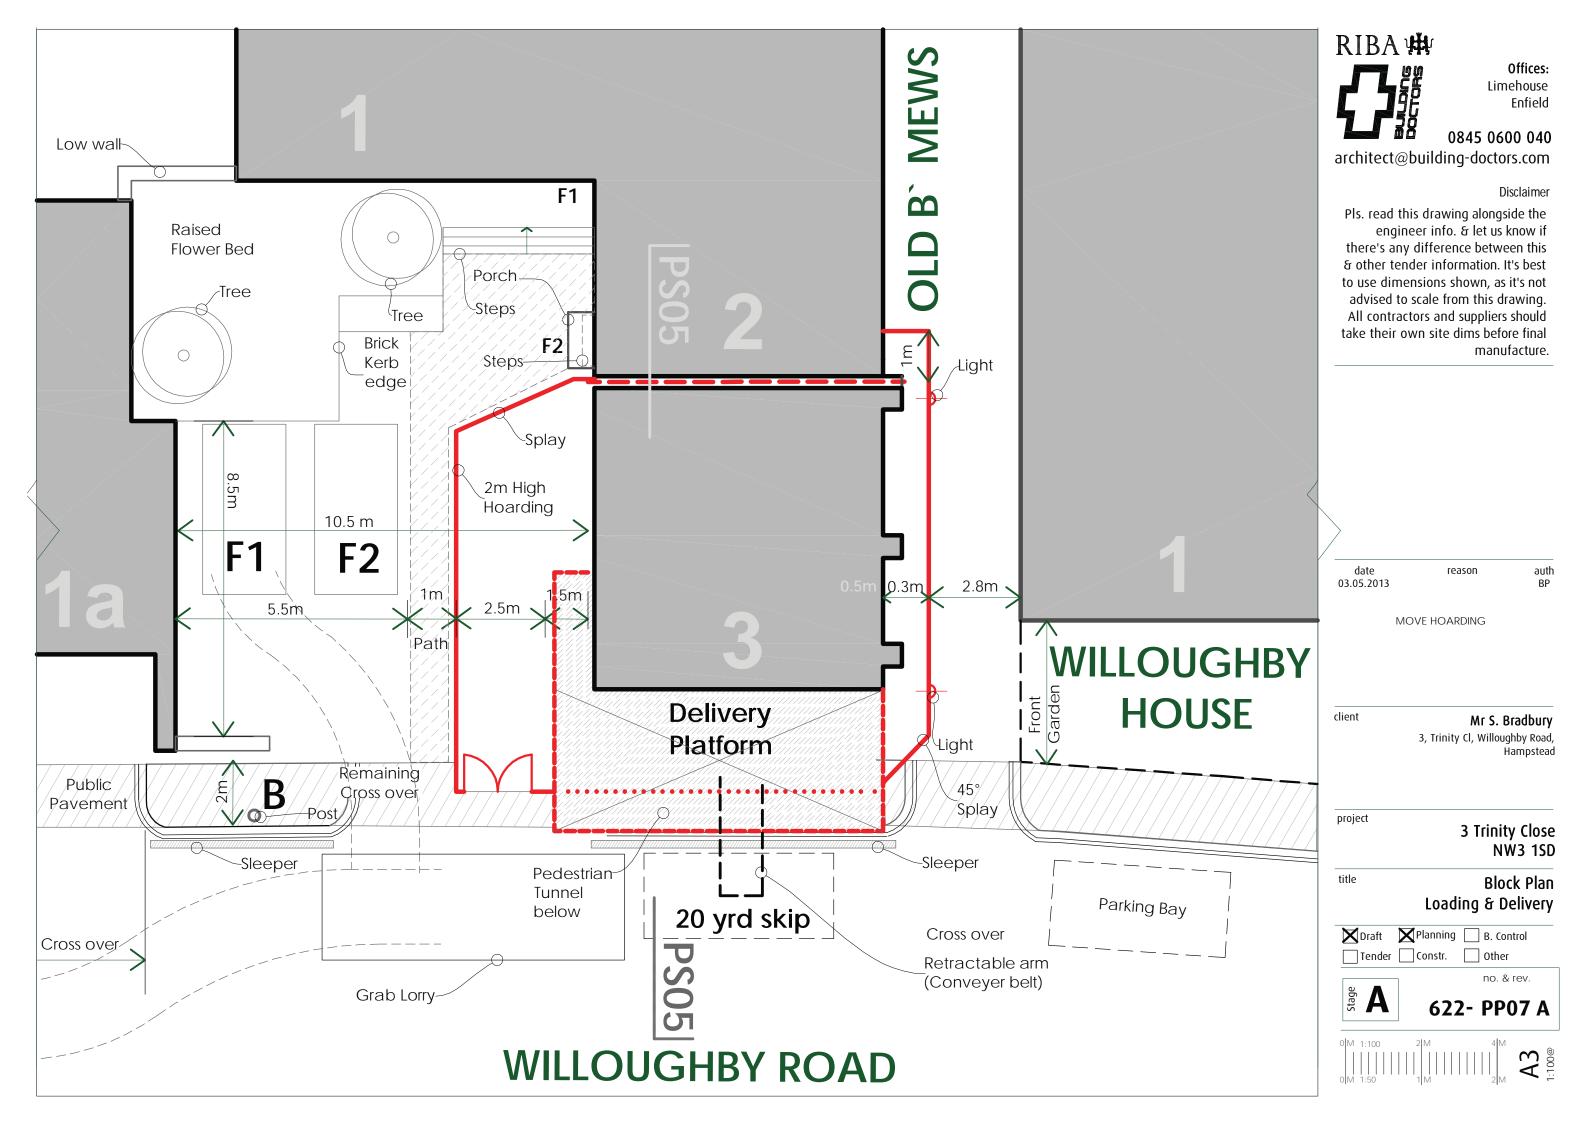

date reason auth 11.03.2013 NC

client

Mr S. Bradbury

3, Trinity Cl, Willoughby Road, Hampstead

project

3 Trinity Close NW3 1SD

no. & rev.

tle Proposed Loading Deck & Basement Extraction