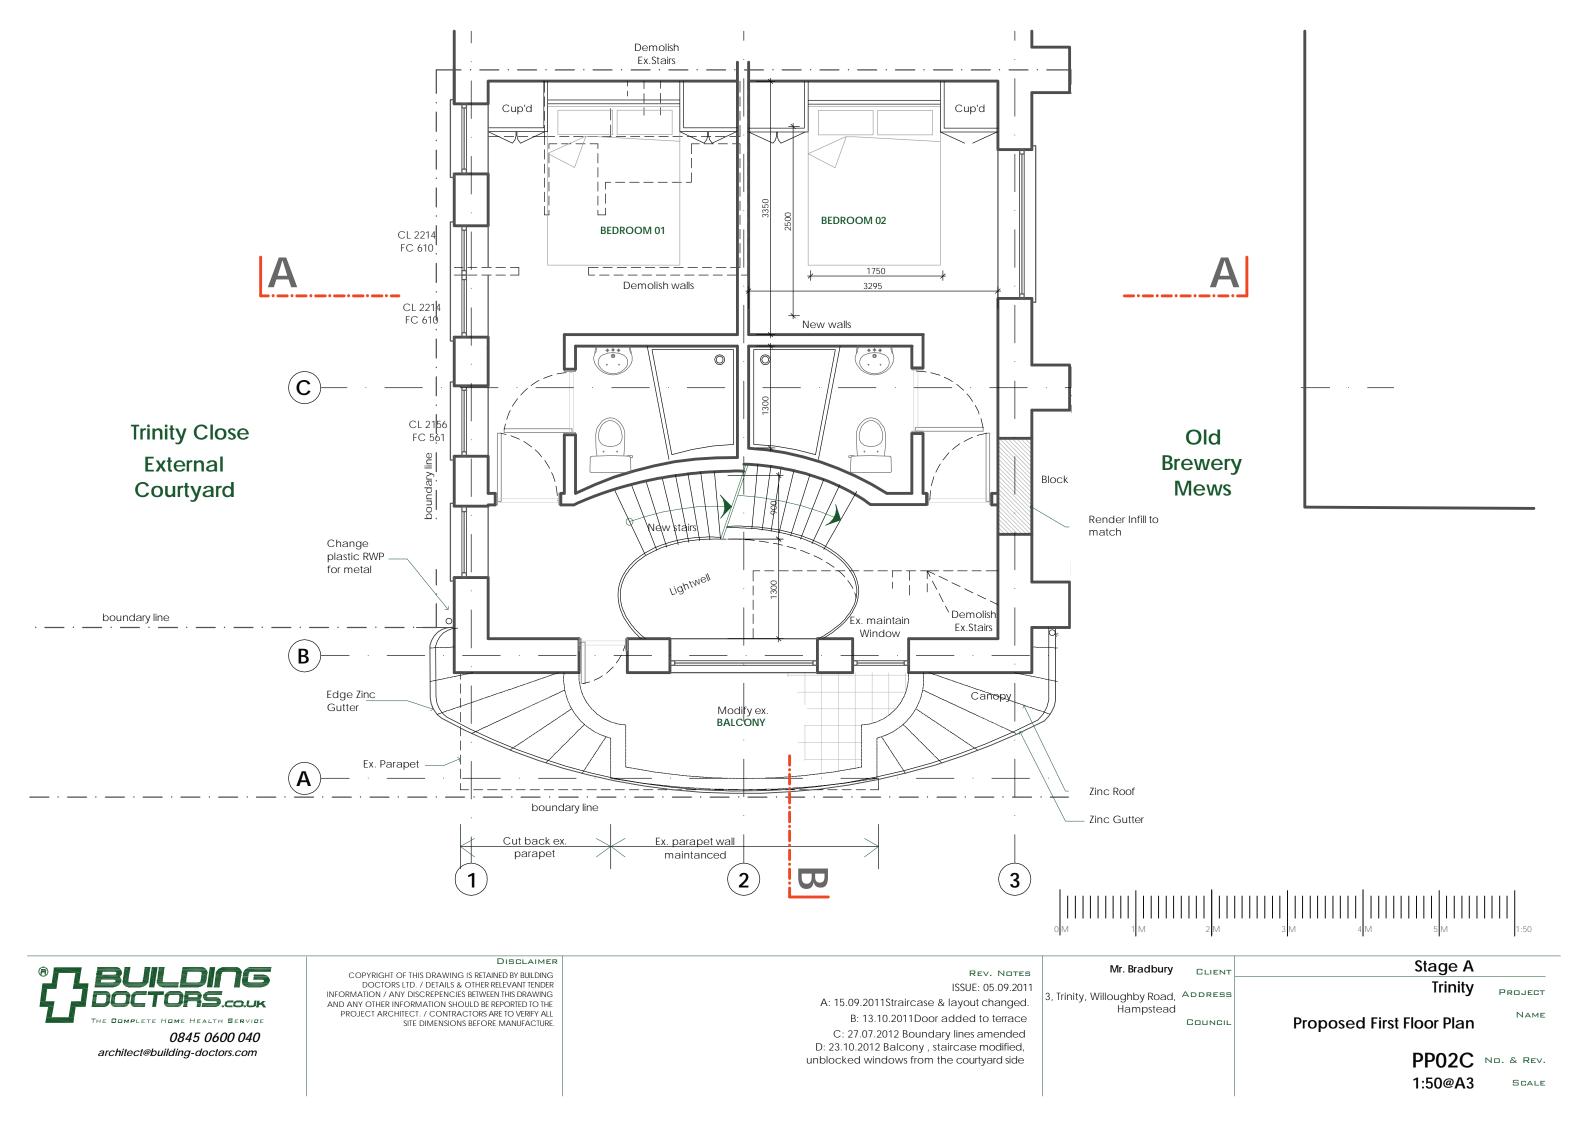

ISSUE: 05.09.2011 A: 15.09.2011Straircase & layout changed. B: 27.07.2012 Boundary lines amended C: 27.09.2012 Dormer added

D: 18.10.2012 Grid added, dormer, bathroom & bedroom moved, staircase modified E: 21.01.2013 Dormer replaced with conservation skylights

Trinity

**Proposed Second Floor Plan** 

PP03E No. & REV.

1:50@A3 SCALE

PROJECT

REV. NOTES ISSUE: 16.09.2011

A: 13.10.2011 Grille to window added. B: 27.09.2012 Dormer added C: 24.10.2012 note add, fire exit D: 21.01.2013 Dormer replaced with conservation skylights