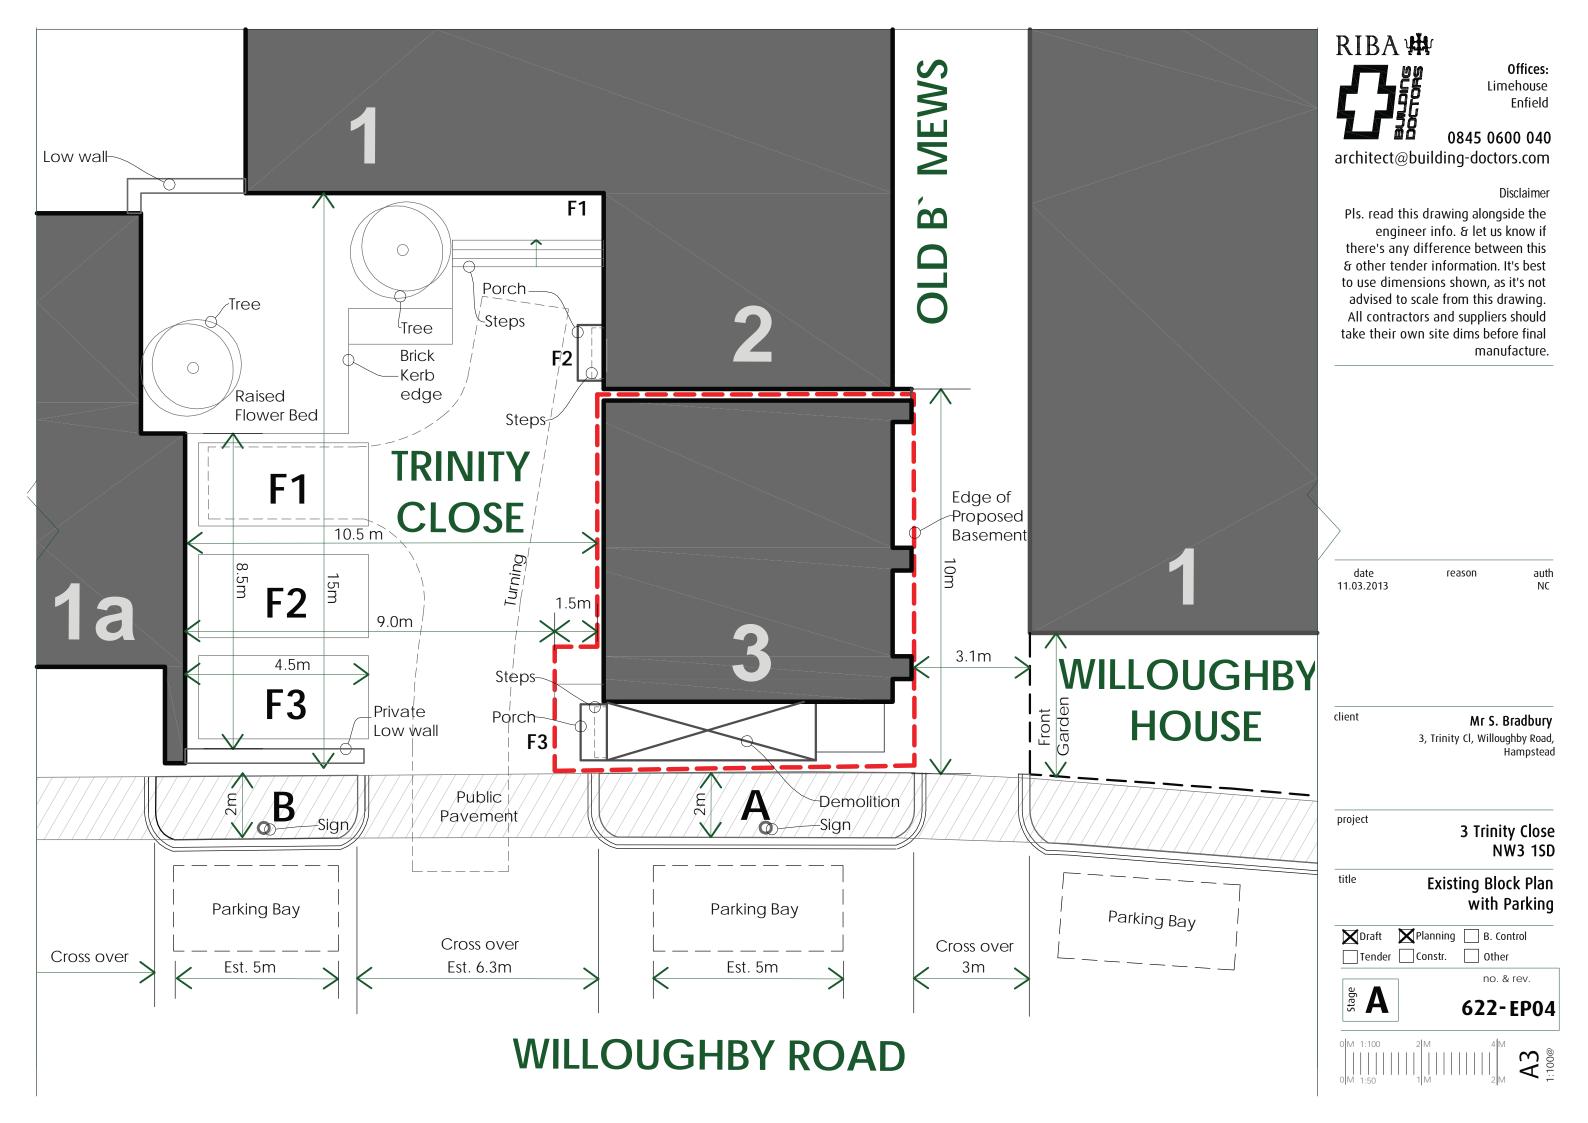

date reason auth 11.03.2013 NC

client

Mr S. Bradbury

3, Trinity Cl, Willoughby Road, Hampstead

project

3 Trinity Close NW3 1SD

no. & rev.

tle Proposed Loading Deck & Basement Extraction