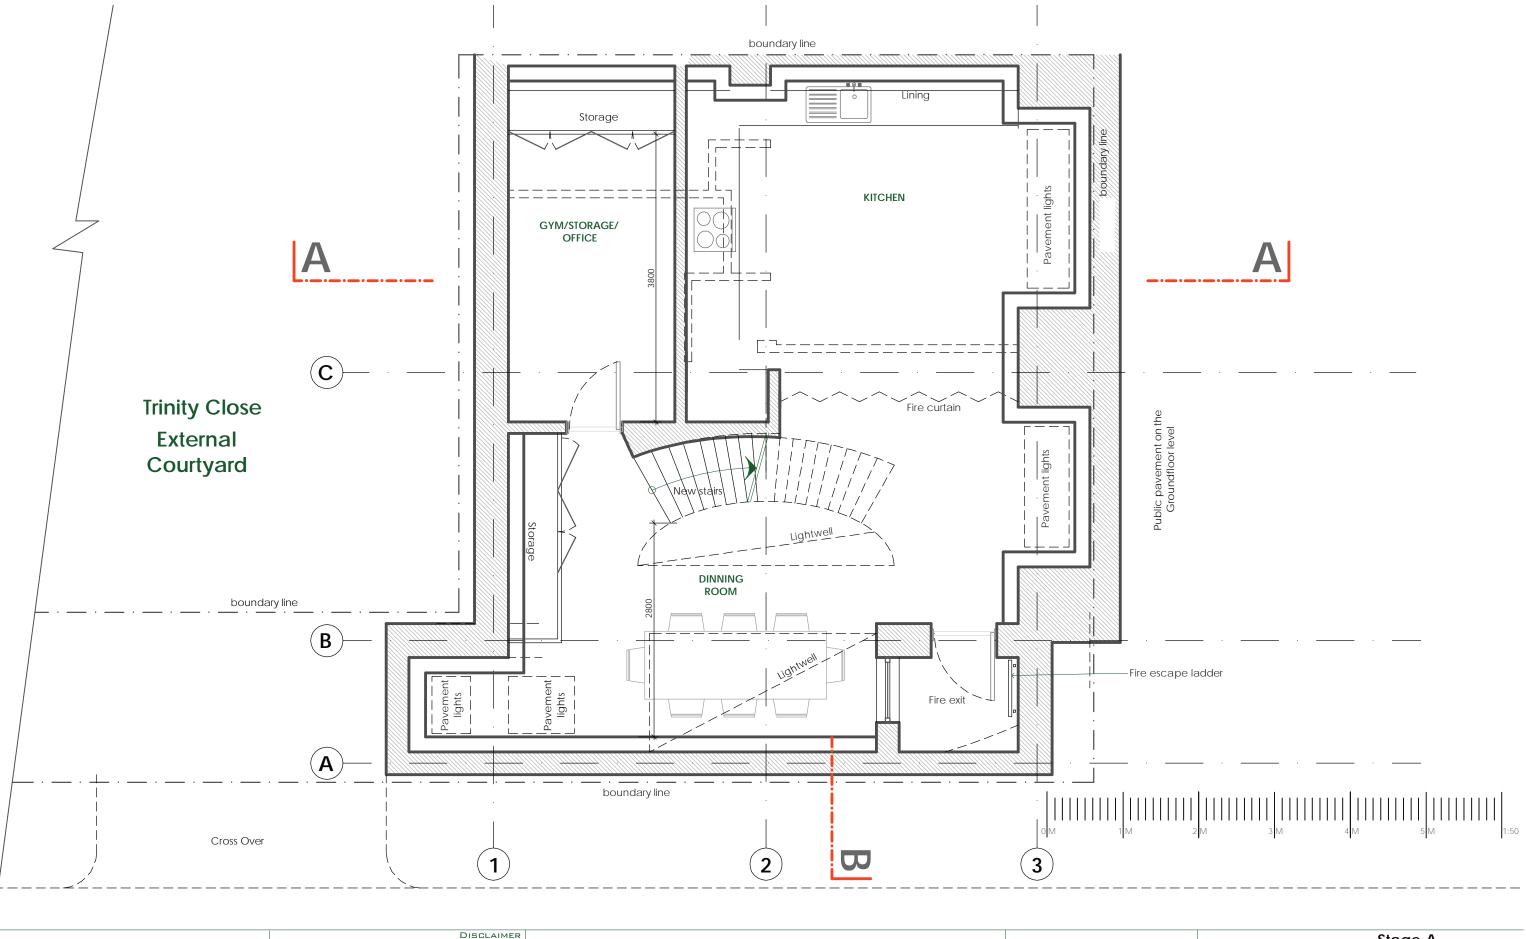

Mr. Bradbury CLIENT 3, Trinity, Willoughby Road, Address Hampstead

Stage A Trinity PROJECT **Proposed Basement Plan** 

PPOOF No. & REV. 1:50@A3 SCALE

0845 0600 040 architect@building-doctors.com

COPYRIGHT OF THIS DRAWING IS RETAINED BY BUILDING DOCTORS LTD. / DETAILS & OTHER RELEVANT TENDER INFORMATION / ANY DISCREPENCIES BETWEEN THIS DRAWING AND ANY OTHER INFORMATION SHOULD BE REPORTED TO THE PROJECT ARCHITECT. / CONTRACTORS ARE TO VERIFY ALL SITE DIMENSIONS BEFORE MANUFACTURE.