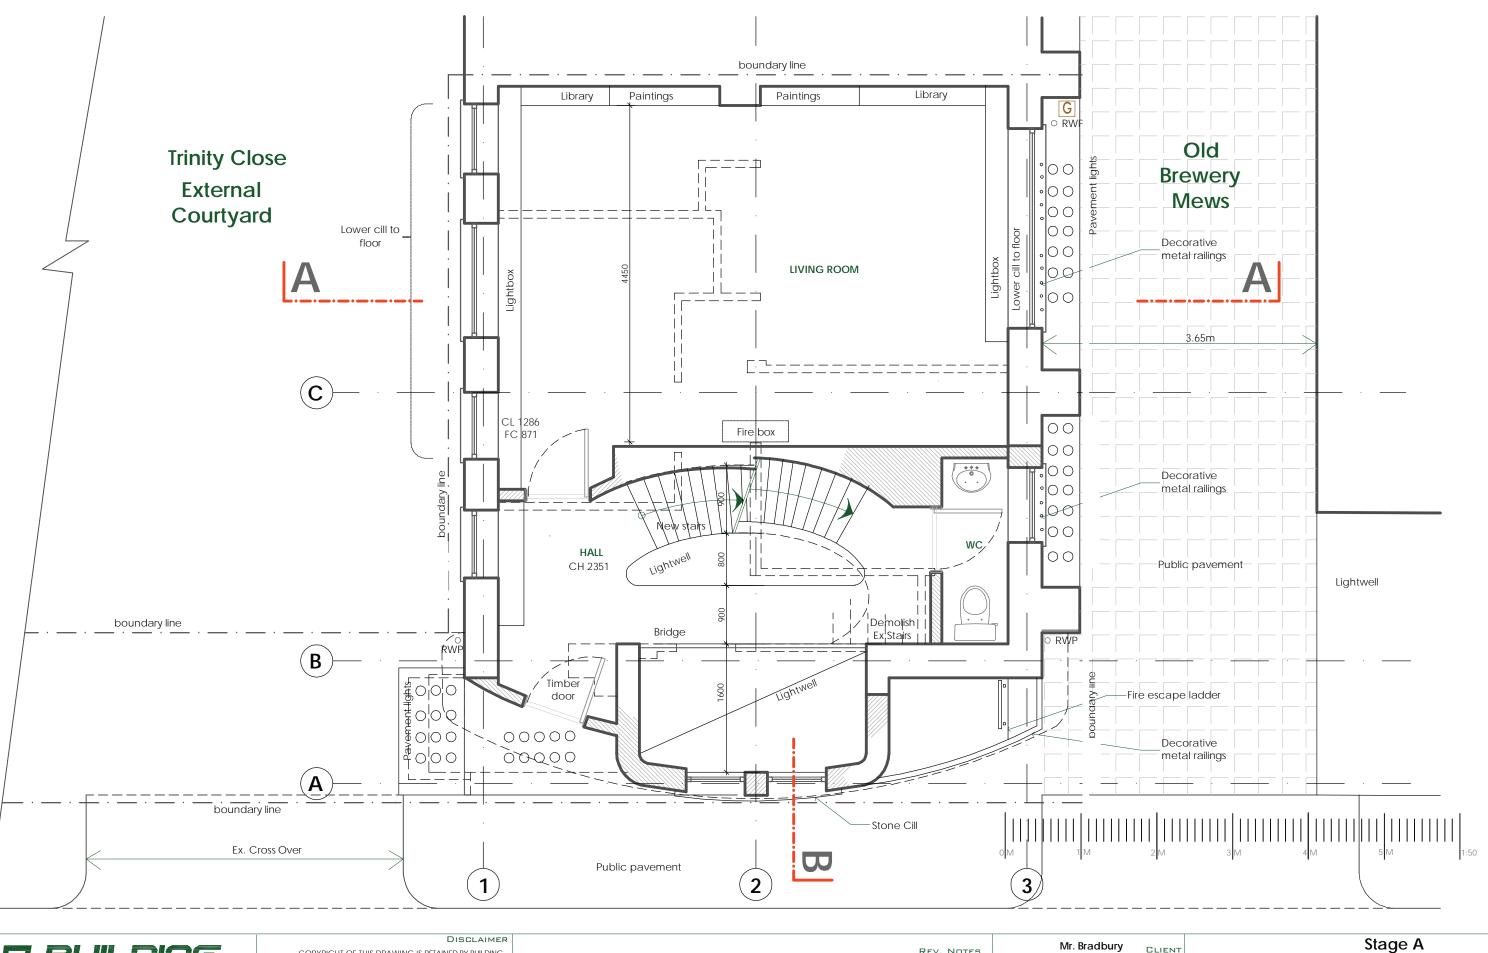

Mr. Bradbury CLIENT

3, Trinity, Willoughby Road, Address
Hampstead
Goungil

Trinity

Proposed Ground Floor Plan

PP01D No. & REV. 1:50@A3 SCALE

PROJECT

NAME

0845 0600 040 architect@building-doctors.com