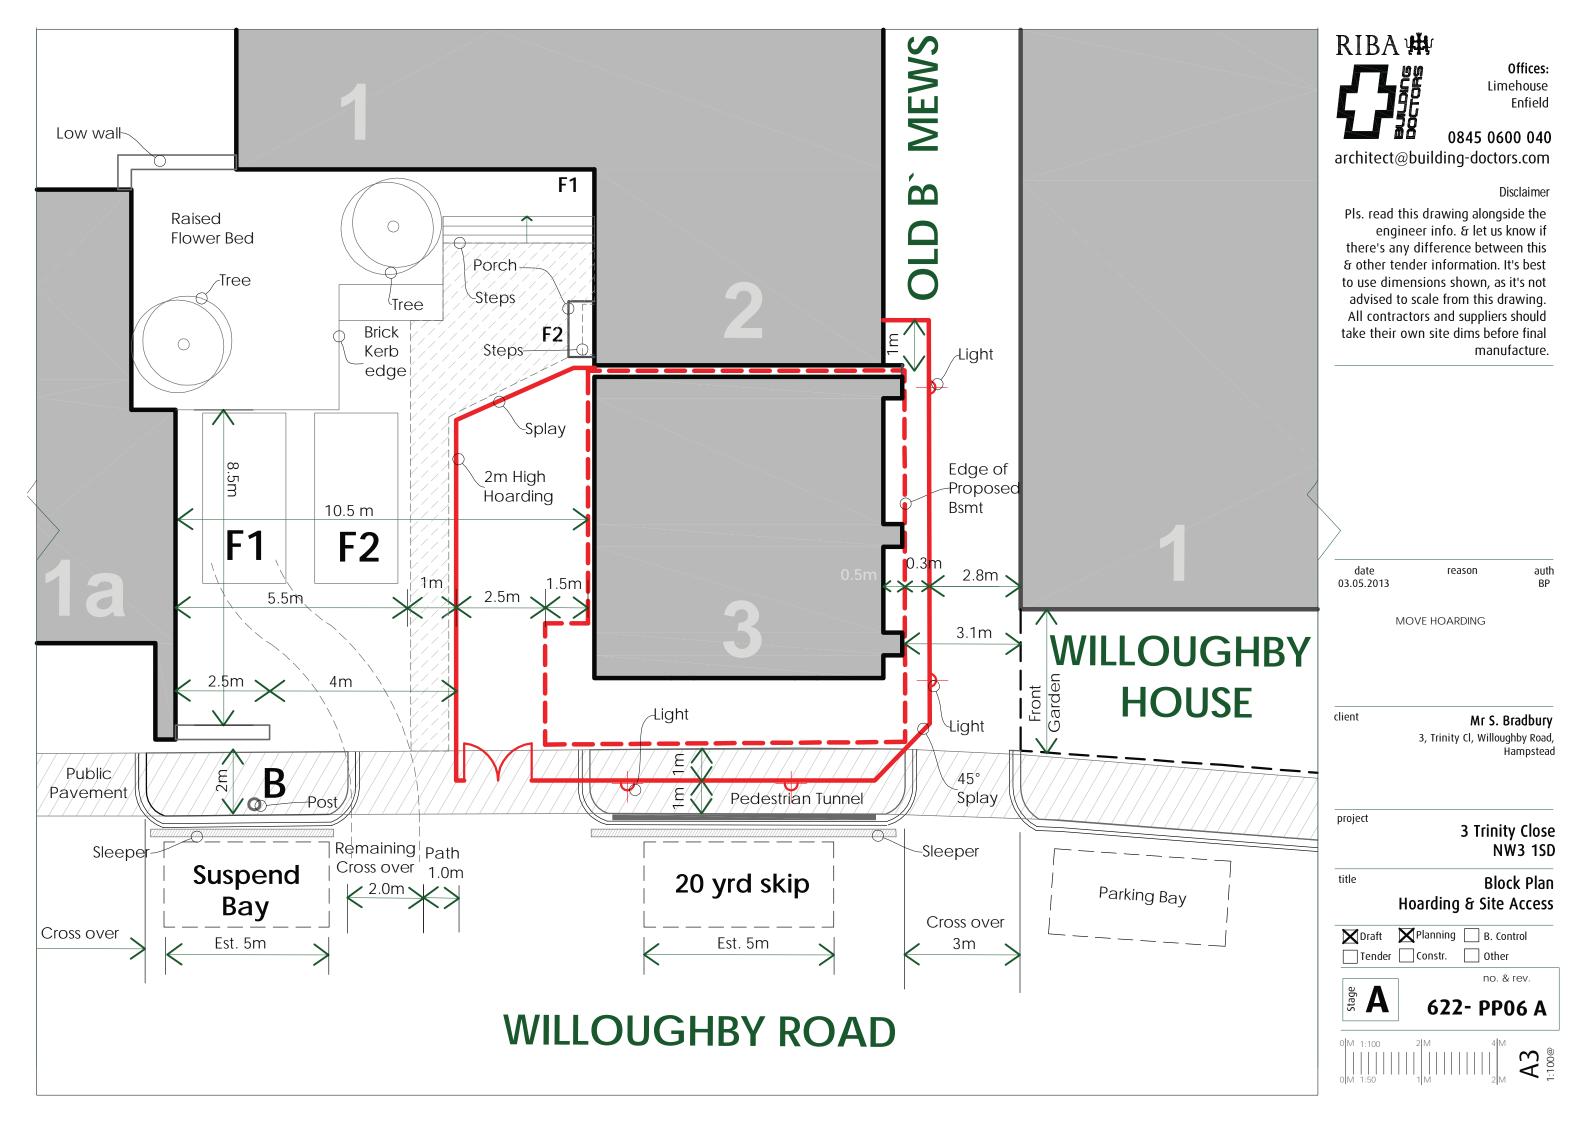

date reason auth 11.03.2013 NC

client

Mr S. Bradbury

3, Trinity Cl, Willoughby Road, Hampstead

project

3 Trinity Close NW3 1SD

no. & rev.

tle Proposed Loading Deck & Basement Extraction