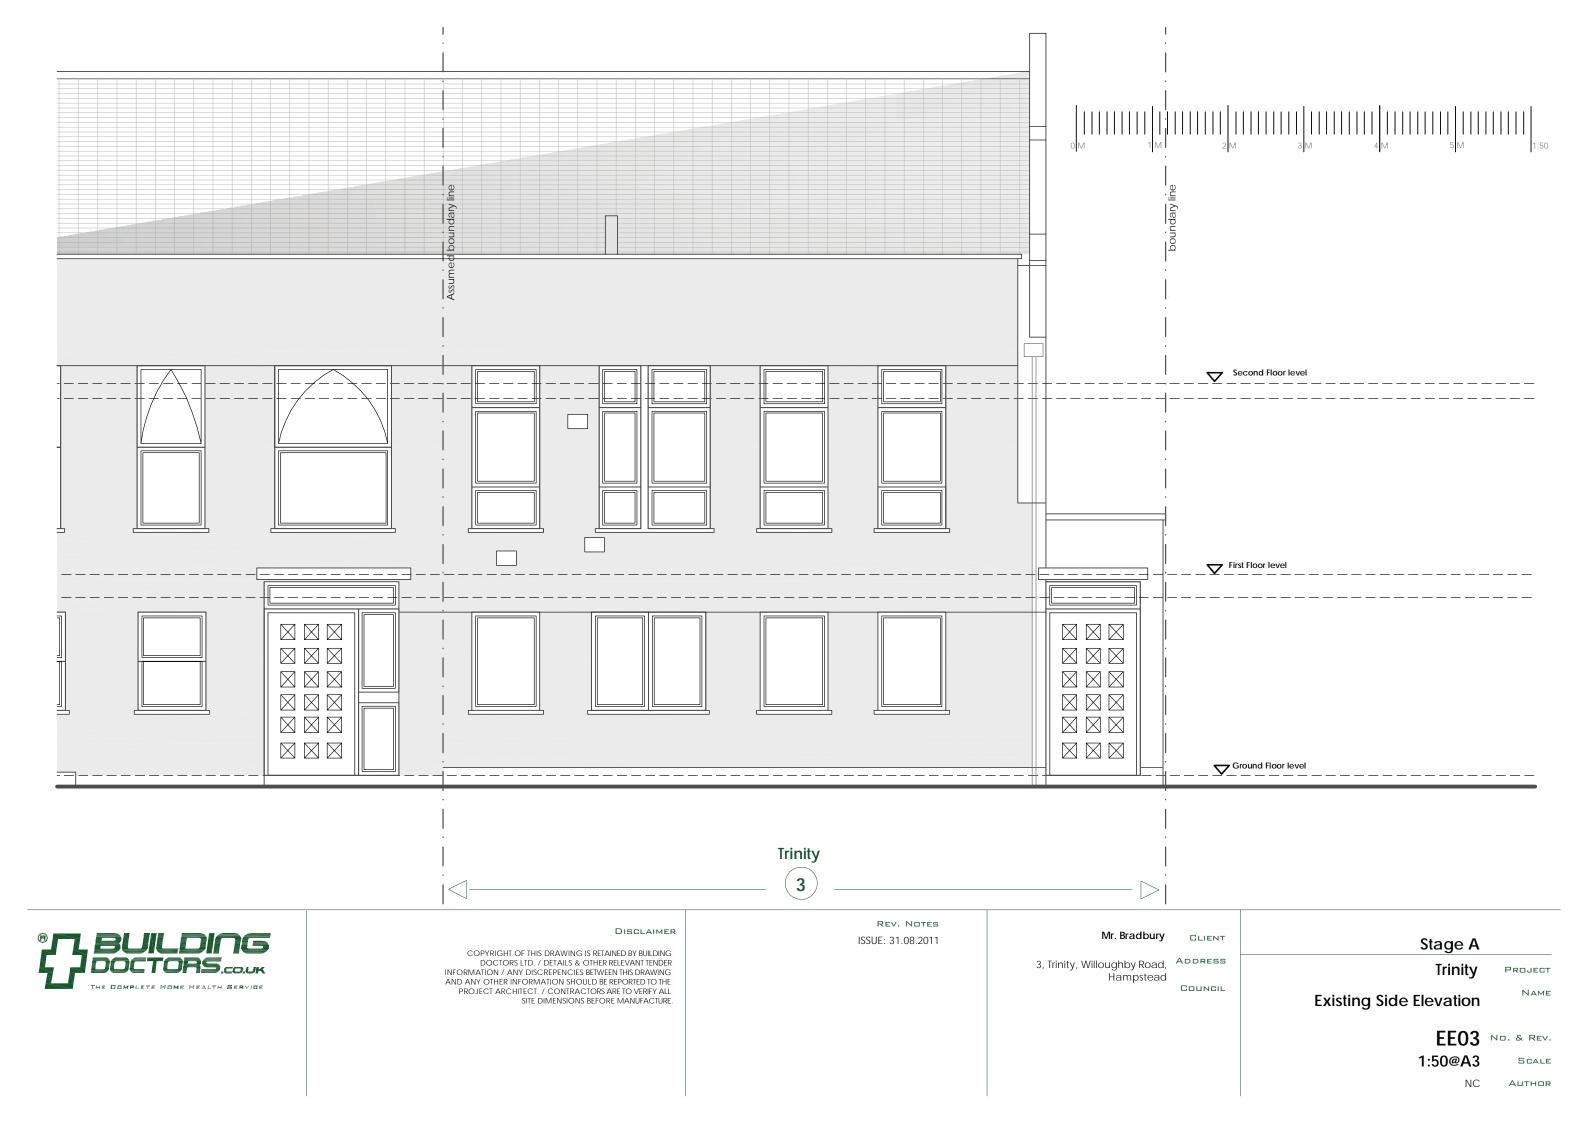

| DWG No.   | DWG NAME                           | DWG SCALE |   |   |   |   |   |   |   |   |   |        |        | T |     | T      |   |    |   |   | ┰┚       |   |
|-----------|------------------------------------|-----------|---|---|---|---|---|---|---|---|---|--------|--------|---|-----|--------|---|----|---|---|----------|---|
| EP01      | Existing Ground Floor Plan         | 1:50      | / |   |   |   | / |   | / |   | Α |        |        | 1 |     | /      | / | /  |   |   | П        | В |
| EP02      | Existing First & Second Floor Plan | 1:50      | / |   |   |   | / |   | / |   | Α |        |        | T |     | /      | / | /  |   |   | П        | П |
| EE01      | Existing Front Elevation           | 1:50      |   | / |   |   | / |   | / |   |   |        |        |   |     | 7      | / | /  |   |   | П        |   |
| EE02      | Existing Side Elevation            | 1:50      |   | / |   |   | / |   | / |   |   |        |        | 1 |     | 7      | / | /  |   |   | П        |   |
| EE03      | Existing Side Elevation            | 1:50      |   | / |   |   | / |   | / |   |   |        |        | 1 |     | 7      | / | /  |   |   | П        | П |
| PP00      | Proposed Basement Plan             | 1:50      |   |   | / | Α | В | С | / |   | D |        | [      | ) | F   | 7      | / | /  |   |   | П        |   |
| PP01      | Proposed Ground Floor plan         | 1:50      |   |   | / | Α | / | В | / |   | С |        | (      |   | D   | 7      | / | /  |   |   | П        |   |
| PP02      | Proposed First Floor Plan          | 1:50      |   |   | / | Α | В | / | / |   | С |        | (      | 7 | С   | 7      | / | /  |   |   | П        |   |
| PP03      | Proposed Second Floor Plan         | 1:50      |   |   | / | Α | / | / | / |   | В |        |        | 7 | D . | /      | / | Ε  |   |   | П        |   |
| PE01      | Proposed Front Elevation           | 1:50      |   |   |   | / | Α | / | / |   | В |        |        | 7 | E . | 7      | / | F  |   |   | П        |   |
| PE02      | Proposed Side Elevation            | 1:50      |   |   |   | / | Α | / | / |   |   |        | ВЕ     | 3 | С   | /      | / | D  |   |   |          |   |
| PE03      | Proposed Side Elevation            | 1:50      |   |   |   | / | Α | / | / |   |   |        | ВЕ     | 3 | В   | 7      | / | С  |   |   | П        |   |
| ES01      | Existing Section                   | 1:100@A3  |   |   |   |   |   |   |   | / |   |        |        |   |     | 7      | / | /  |   |   | П        |   |
| PS01      | Proposed AA Section                | 1:50@A3   |   |   |   |   |   |   |   | / |   |        | A E    | 3 | В   | /      | / | С  |   |   | П        |   |
| SW/C12679 | Ground Engineers                   |           |   |   |   |   |   |   |   | / |   |        |        |   |     | 7      | / | /  |   |   | П        |   |
| 318216    | Ground Sure                        |           |   |   |   |   |   |   |   | / |   |        |        |   |     | 7      | / | /  |   |   | П        |   |
| 318217    | Ground Sure                        |           |   |   |   |   |   |   |   | / |   |        |        |   |     | 7      | / | /  |   |   | П        |   |
|           | Gas Plan                           | 1:1250    |   |   |   |   |   |   |   | / |   |        |        |   |     | 7      | / | /  |   |   | П        |   |
|           | British Telecom Plan               |           |   |   |   |   |   |   |   | / |   |        |        |   |     | 7      | / | /  |   |   | П        |   |
|           | Tree Plan                          | 1:200@A4  |   |   |   |   |   |   |   | / |   |        |        |   |     | 7      | / | /  |   |   | П        |   |
| PS02      | Proposed Street Section            | 1:50@A2   |   |   |   |   |   |   |   |   |   |        | /      |   | /   | 7      | / | /  |   |   | П        |   |
| PS03      | 3D images                          |           |   |   |   |   |   |   |   |   |   | /      |        |   |     | 7      |   |    |   |   | П        |   |
| PS04      | Proposed BB Section                | 1:50@A3   |   |   |   |   |   |   |   |   |   |        |        |   | /   | 7      | / | /  |   |   | П        |   |
|           | BIA - Land Stability               |           |   |   |   |   |   |   |   |   |   |        |        |   |     | /      | / | /  |   |   | П        |   |
|           | BIA - Hydrology                    |           |   |   |   |   |   |   |   |   |   |        |        |   |     | T      |   |    |   |   | П        |   |
|           | Design & Access Statement          |           |   |   |   |   |   |   |   |   |   |        |        |   |     | /      | / | V4 |   |   | П        |   |
|           | Structural Engineer's letters      |           |   |   |   |   |   |   |   |   |   |        |        |   |     | Т      |   | /  |   |   | П        |   |
|           | Land Registry Main house NLG 2389  | 59        |   |   |   |   |   |   |   |   |   |        |        |   |     | Т      |   |    | / |   | П        |   |
|           | Land Registry Brewery Mews         |           |   |   |   |   |   |   |   |   |   |        |        | T |     | Т      |   |    | / |   | П        |   |
| EP04      | Existing Block Plan with Parking   | 1:50      |   |   |   |   |   |   |   |   |   |        |        |   |     | T      |   |    |   | / | /        |   |
| PP05      | Proposed Block Plan & Site Prep.   | 1:50      |   |   |   |   |   |   |   |   |   |        |        |   |     | T      |   |    |   | / | /        |   |
| PP06      | Proposed Hoarding & Site Access    | 1:50      |   |   |   |   |   |   |   |   |   |        |        | 1 |     | Т      |   |    |   | / | Α        |   |
| PP07      | Proposed Loading & Delivery        | 1:50      |   |   |   |   |   |   |   |   |   |        |        |   |     | T      |   |    |   | / | Α        | П |
| PS05      | P. Loading Deck & Bsmt Extraction  | 1:50      |   |   |   |   |   |   |   |   |   |        |        |   |     | T      |   |    |   | / | /        | П |
| DT011     | Detail 1                           | 1:10      |   |   |   |   |   |   |   |   |   |        |        | T |     | $\top$ |   |    |   |   | $\sqcap$ | / |
|           |                                    |           |   |   |   |   |   |   |   |   |   |        | $\top$ | T |     | $\top$ |   |    |   |   | $\Box$   | П |
|           |                                    |           |   |   |   |   |   |   |   |   |   | $\top$ |        | 1 |     | T      |   |    |   |   | П        | П |