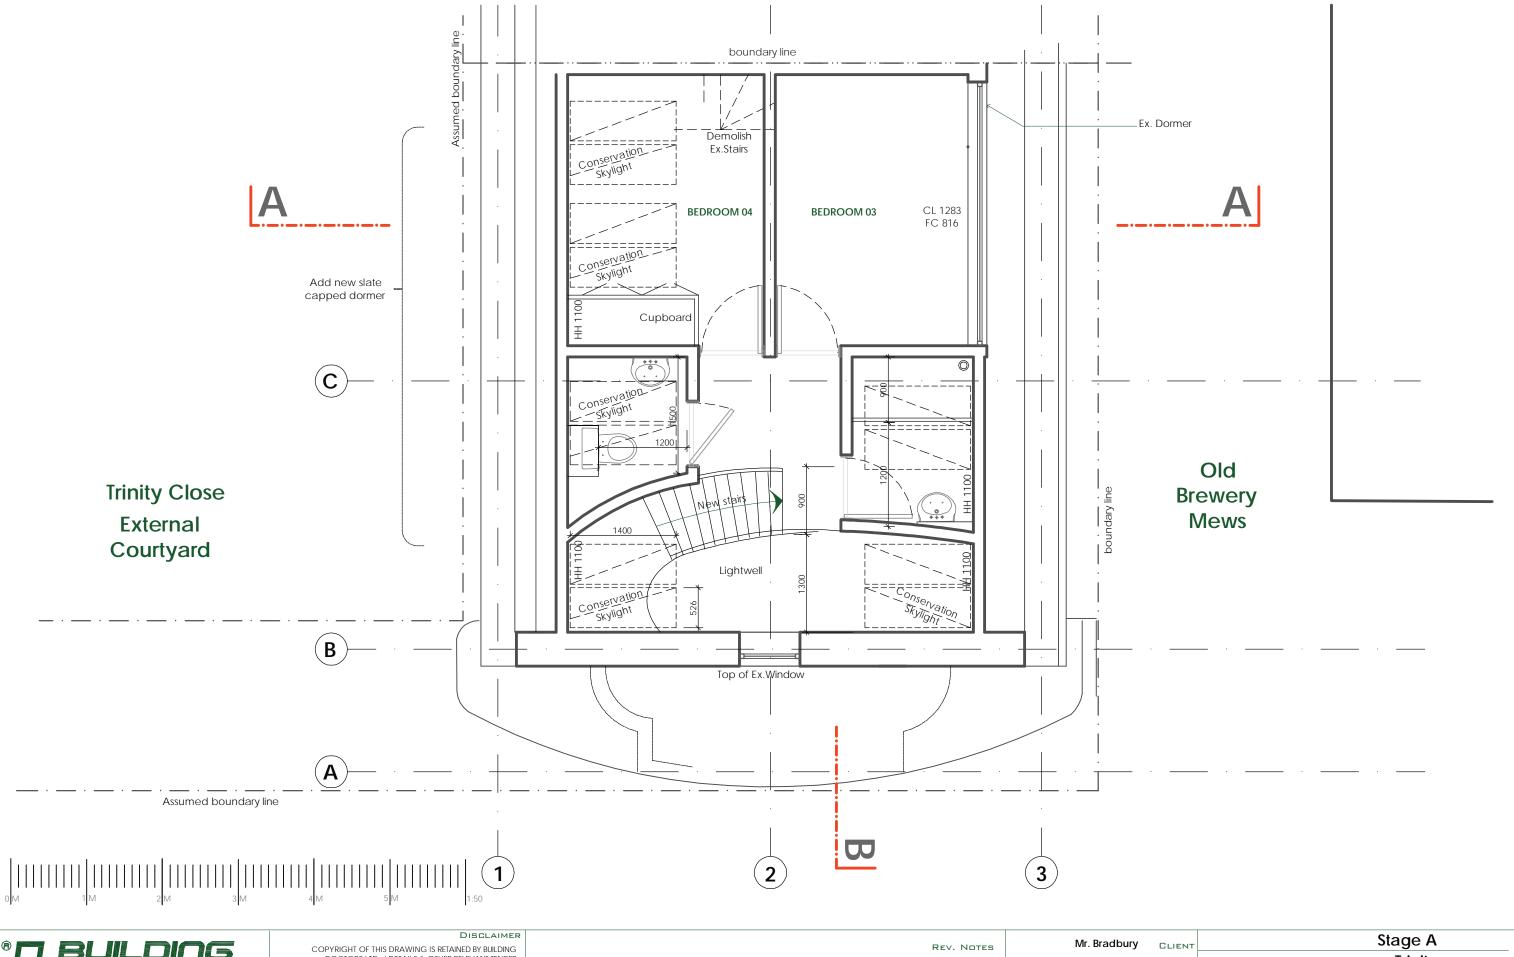

ISSUE: 05.09.2011 A: 15.09.2011Straircase & layout changed. B: 27.07.2012 Boundary lines amended C: 27.09.2012 Dormer added

D: 18.10.2012 Grid added, dormer, bathroom & bedroom moved, staircase modified E: 21.01.2013 Dormer replaced with conservation skylights

Trinity

**Proposed Second Floor Plan** 

PP03E No. & REV.

1:50@A3 SCALE

PROJECT

REV. NOTES ISSUE: 16.09.2011

A: 13.10.2011 Grille to window added. B: 27.09.2012 Dormer added C: 24.10.2012 note add, fire exit D: 21.01.2013 Dormer replaced with conservation skylights