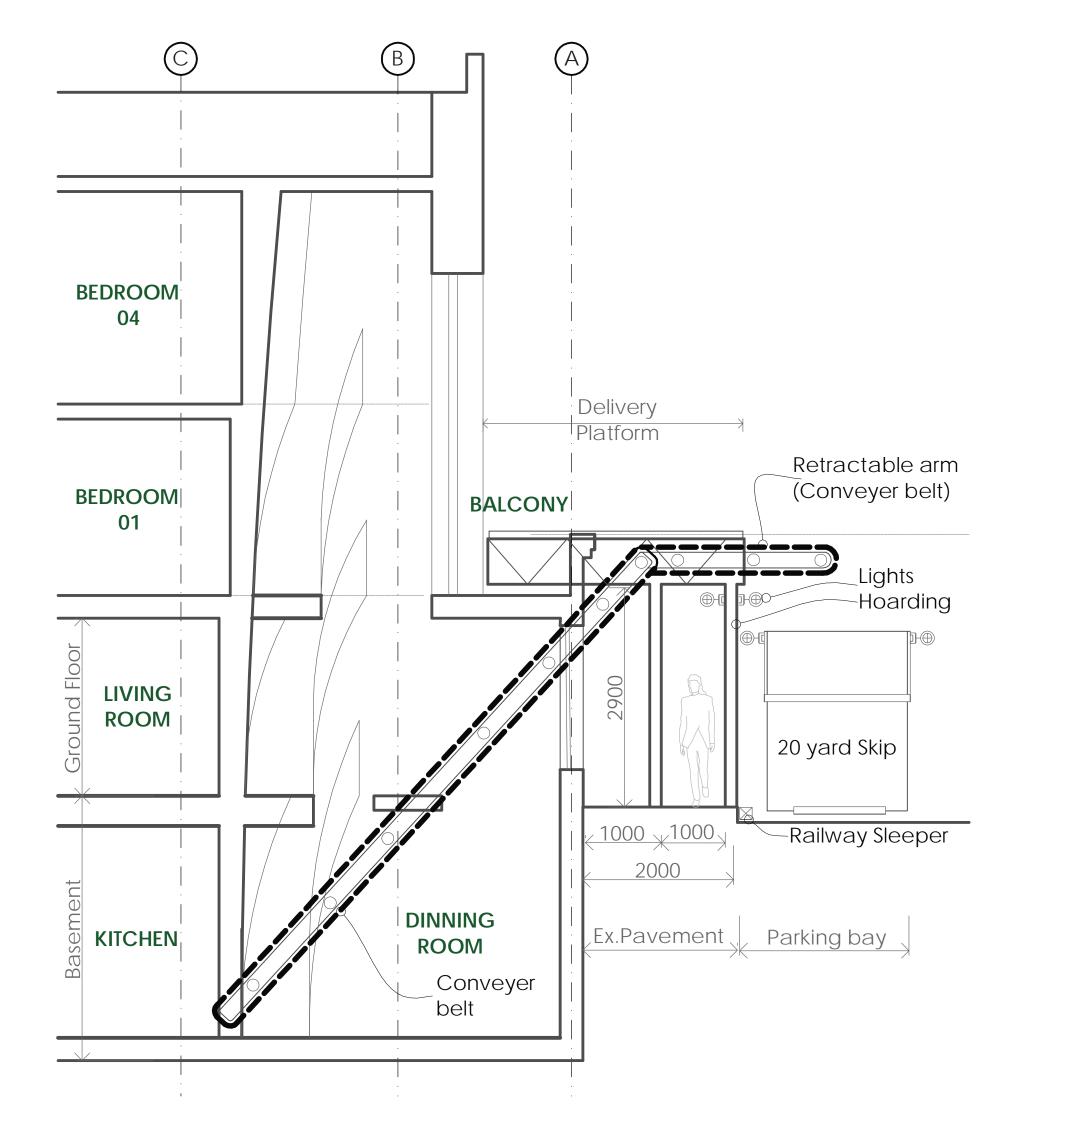

date reason auth 11.03.2013 NC

client

Mr S. Bradbury

3, Trinity Cl, Willoughby Road, Hampstead

project

3 Trinity Close NW3 1SD

no. & rev.

tle Proposed Loading Deck & Basement Extraction