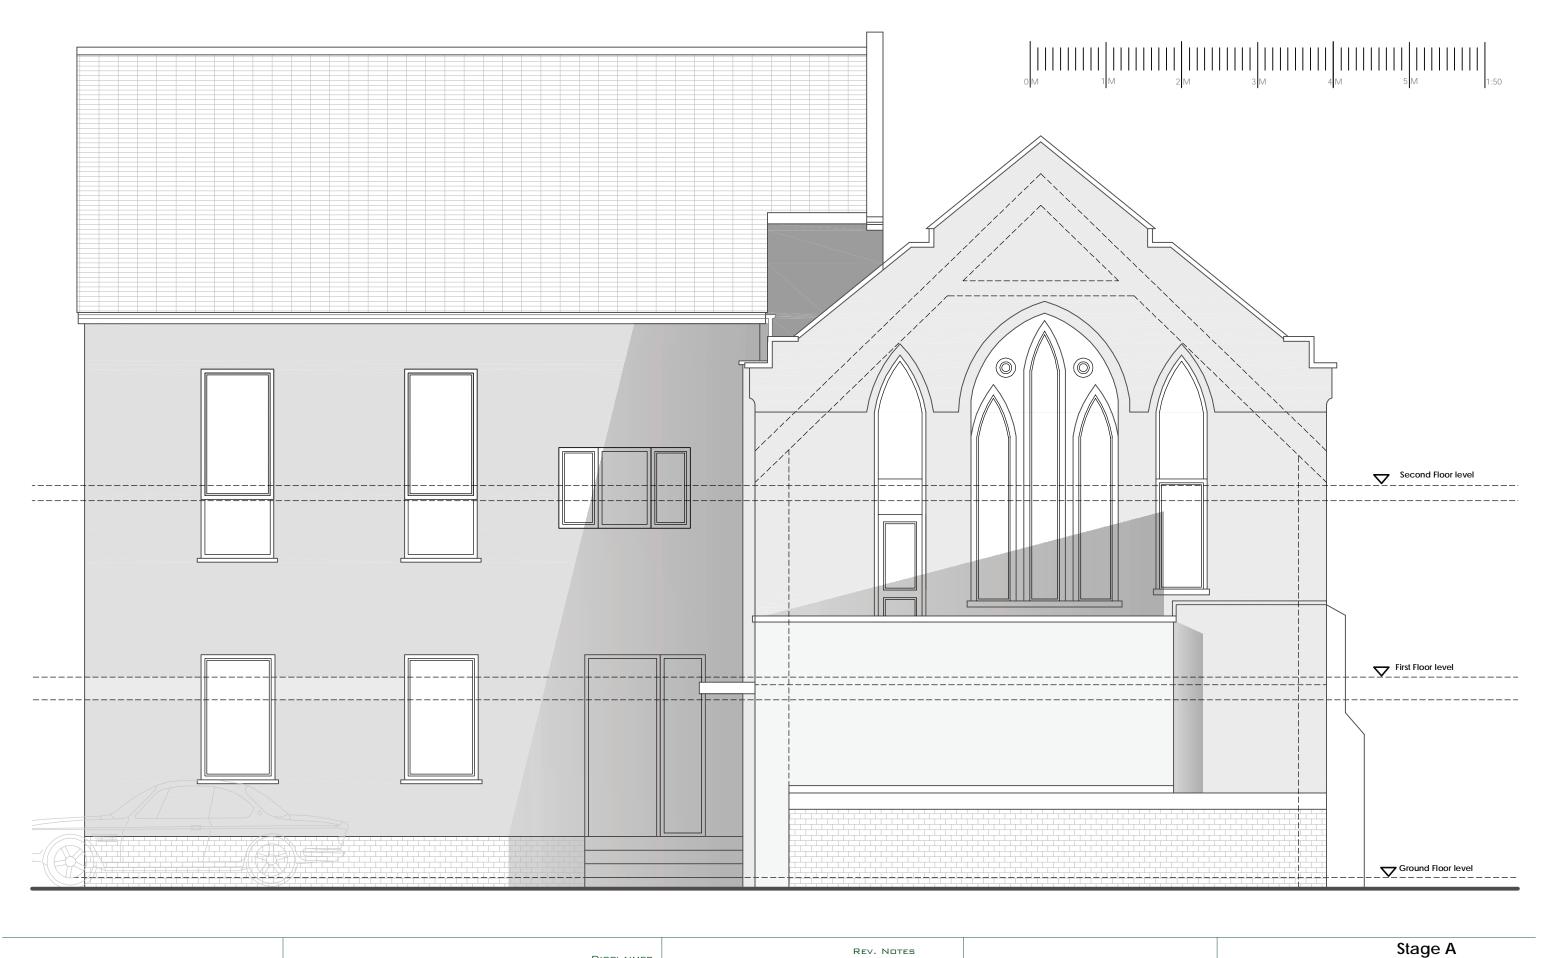

REV. NOTES ISSUE: 31.08.2011

Mr. Bradbury CLIENT 3, Trinity, Willoughby Road, Address Hampstead

COUNCIL

**Existing Front Elevation** 

EE01 No. & REV. 1:50@A3 SCALE

Trinity

NC AUTHOR

PROJECT