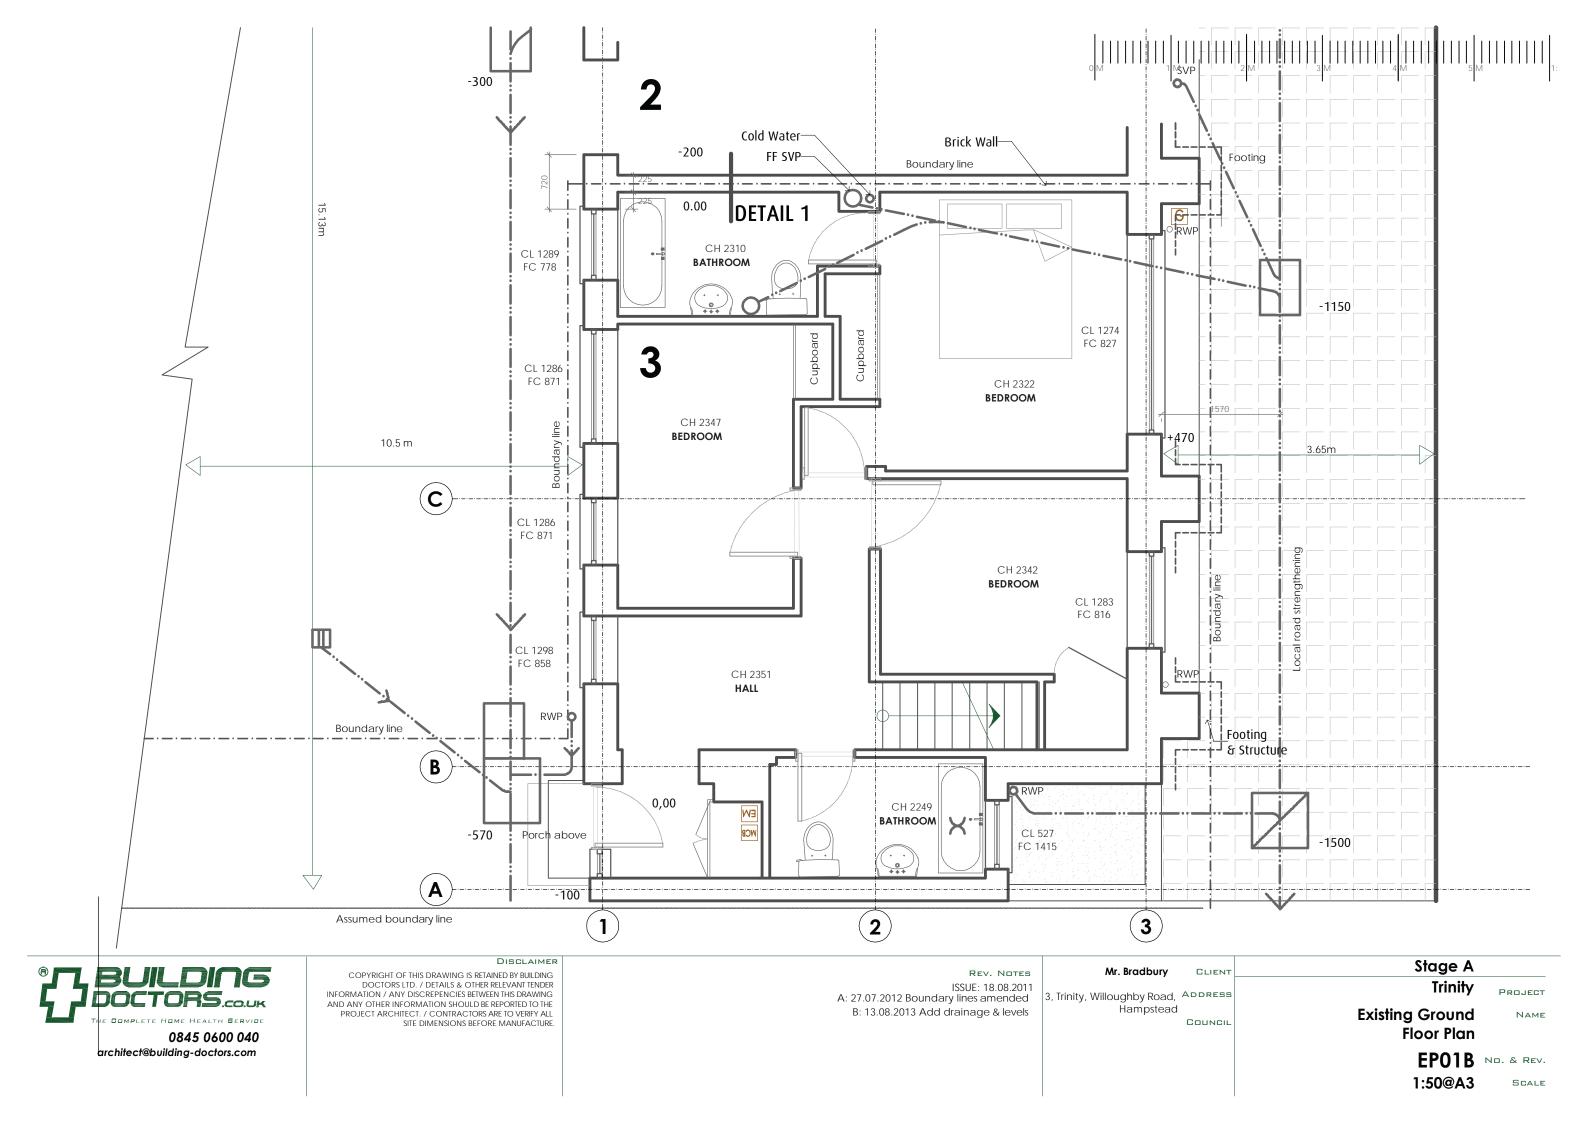

|     |     |     |     | pdf |     |
| M&E        |                                    |     |    |       |     |     |     |     |     |     |     |     |     |     |     |     |     |     |     |     |     |     |
| CONTRACTOR |                                    |     |    |       |     |     |     |     |     |     |     |     |     |     |     |     |     |     |     |     |     |     |
| OTHER      |                                    |     |    |       |     |     |     |     |     |     |     |     |     |     |     |     |     |     |     |     |     |     |

| APPROVAL SIG. |  |
|---------------|--|
| DATE          |  |





0845 0600 040 architect@building-doctors.com

> CLIENT Mr. Bradbury

3, Trinity, Willoughby Road, Hampstead ADDRESS

COUNCIL

Trinity PROJECT

Stage A









COPYRIGHT OF THIS DRAWING IS RETAINED BY BUILDING DOCTORS LTD. / DETAILS & OTHER RELEVANT TENDER INFORMATION / ANY DISCREPENCIES BETWEEN THIS DRAWING AND ANY OTHER INFORMATION SHOULD BE REPORTED TO THE PROJECT ARCHITECT. / CONTRACTORS ARE TO VERIFY ALL SITE DIMENSIONS BEFORE MANUFACTURE.

REV. NOTES ISSUE: 31.08.2011

Mr. Bradbury CLIENT 3, Trinity, Willoughby Road, Address Hampstead

COUNCIL

**Existing Front Elevation** 

EE01 No. & REV. 1:50@A3 SCALE

Trinity

NC AUTHOR

PROJECT

NAME









0845 0600 040 architect@building-doctors.com

DISCLAIMER

COPYRIGHT OF THIS DRAWING IS RETAINED BY BUILDING DOCTORS LTD. / DETAILS & OTHER RELEVANT TENDER
INFORMATION / ANY DISCREPENCIES BETWEEN THIS DRAWING
AND ANY OTHER INFORMATION SHOULD BE REPORTED TO THE PROJECT ARCHITECT. / CONTRACTO