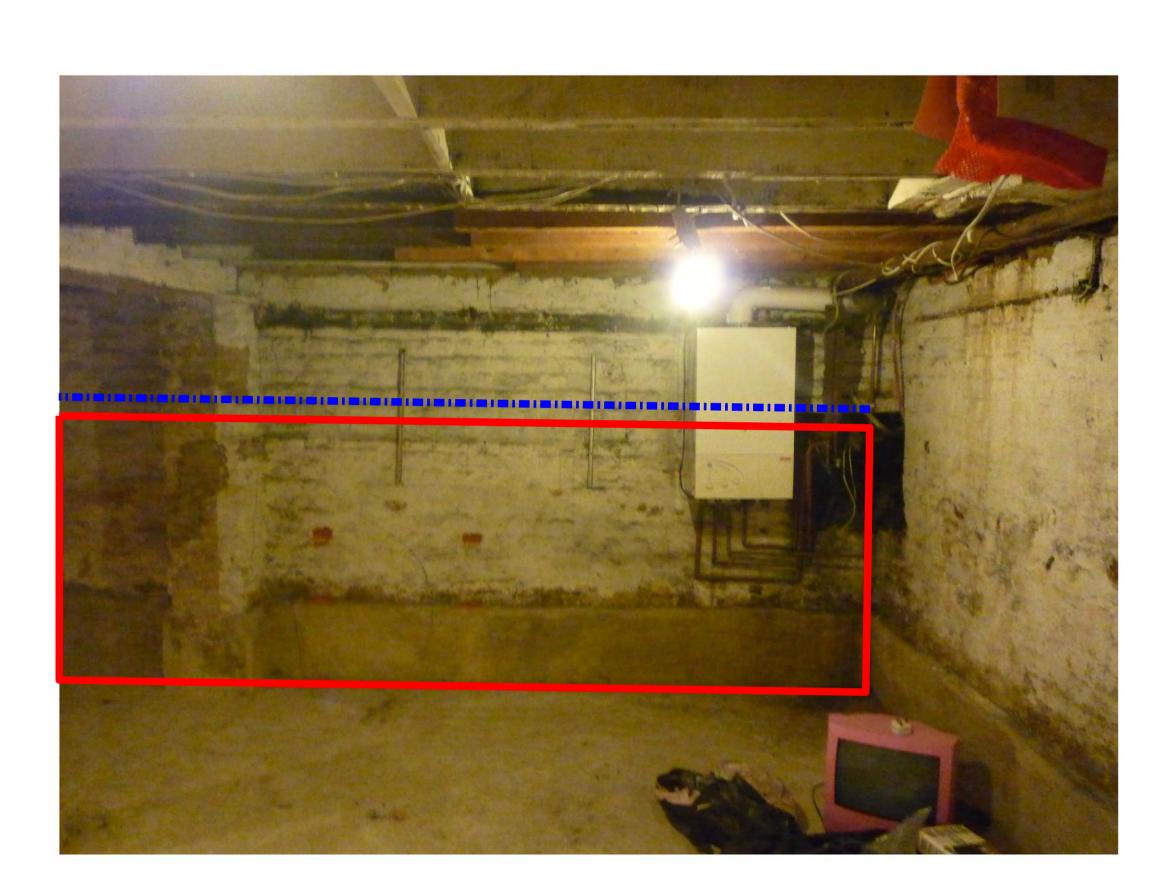

Red outline indicate extent of demolition

Wildwood Lodge, North End New Extension and Alterations Project

<sup>Title</sup> Basement Extension Demolition of Approved Basement Photos App. ref: 2012/4611/P Drawing Title

Date March 2013 Scale nts.

| Project<br>025 | Origin<br>A | <sup>Туре</sup> | Level/View <b>B1</b> | Package Dwg No. D217 | Revision<br>A |
|----------------|-------------|-----------------|----------------------|----------------------|---------------|
| Status         |             |                 |                      | Drawn                | Checked<br>MC |