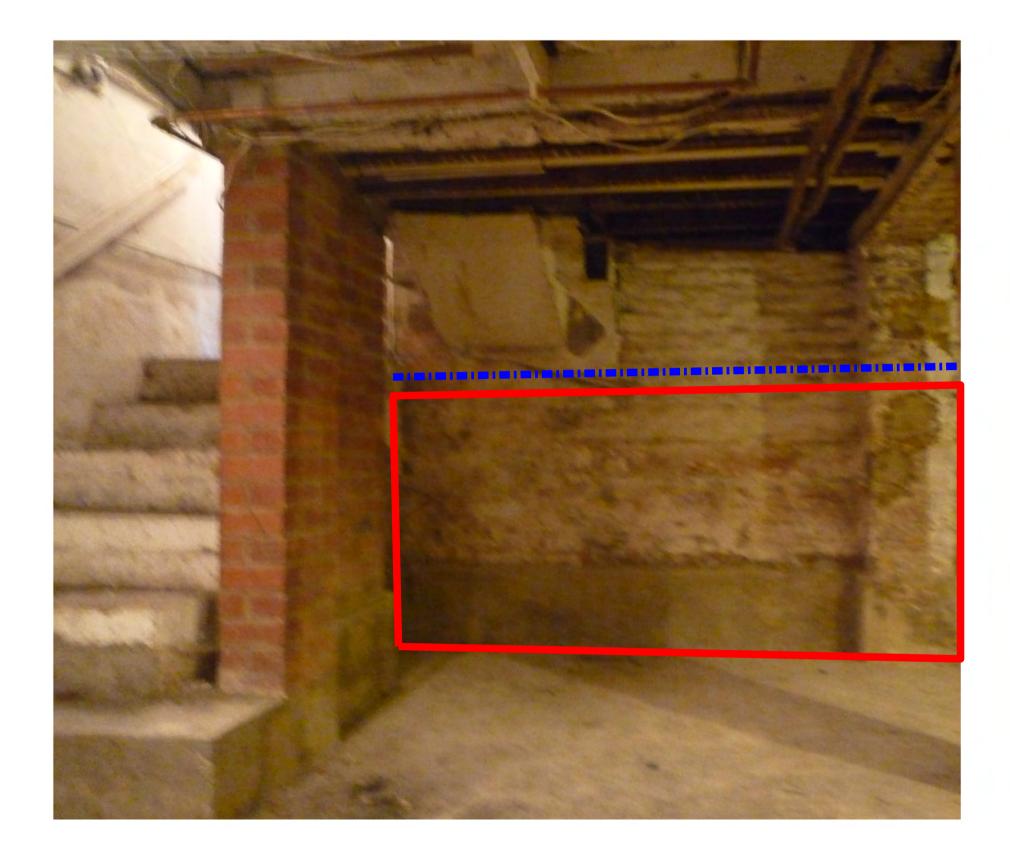

Red outline indicate extent of demolition

Wildwood Lodge, North End New Extension and Alterations Project

<sup>Title</sup> Basement Extension Demolition of Approved Basement Photos App. ref: 2012/4611/P Drawing Title

Date March 2013 Scale nts.

| Project<br>025 | Origin<br>A | <sup>Туре</sup> | Level/View <b>B1</b> | Package Dwg No. D217 | Revision<br>A |
|----------------|-------------|-----------------|----------------------|----------------------|---------------|
| Status         |             |                 |                      | Drawn                | Checked<br>MC |