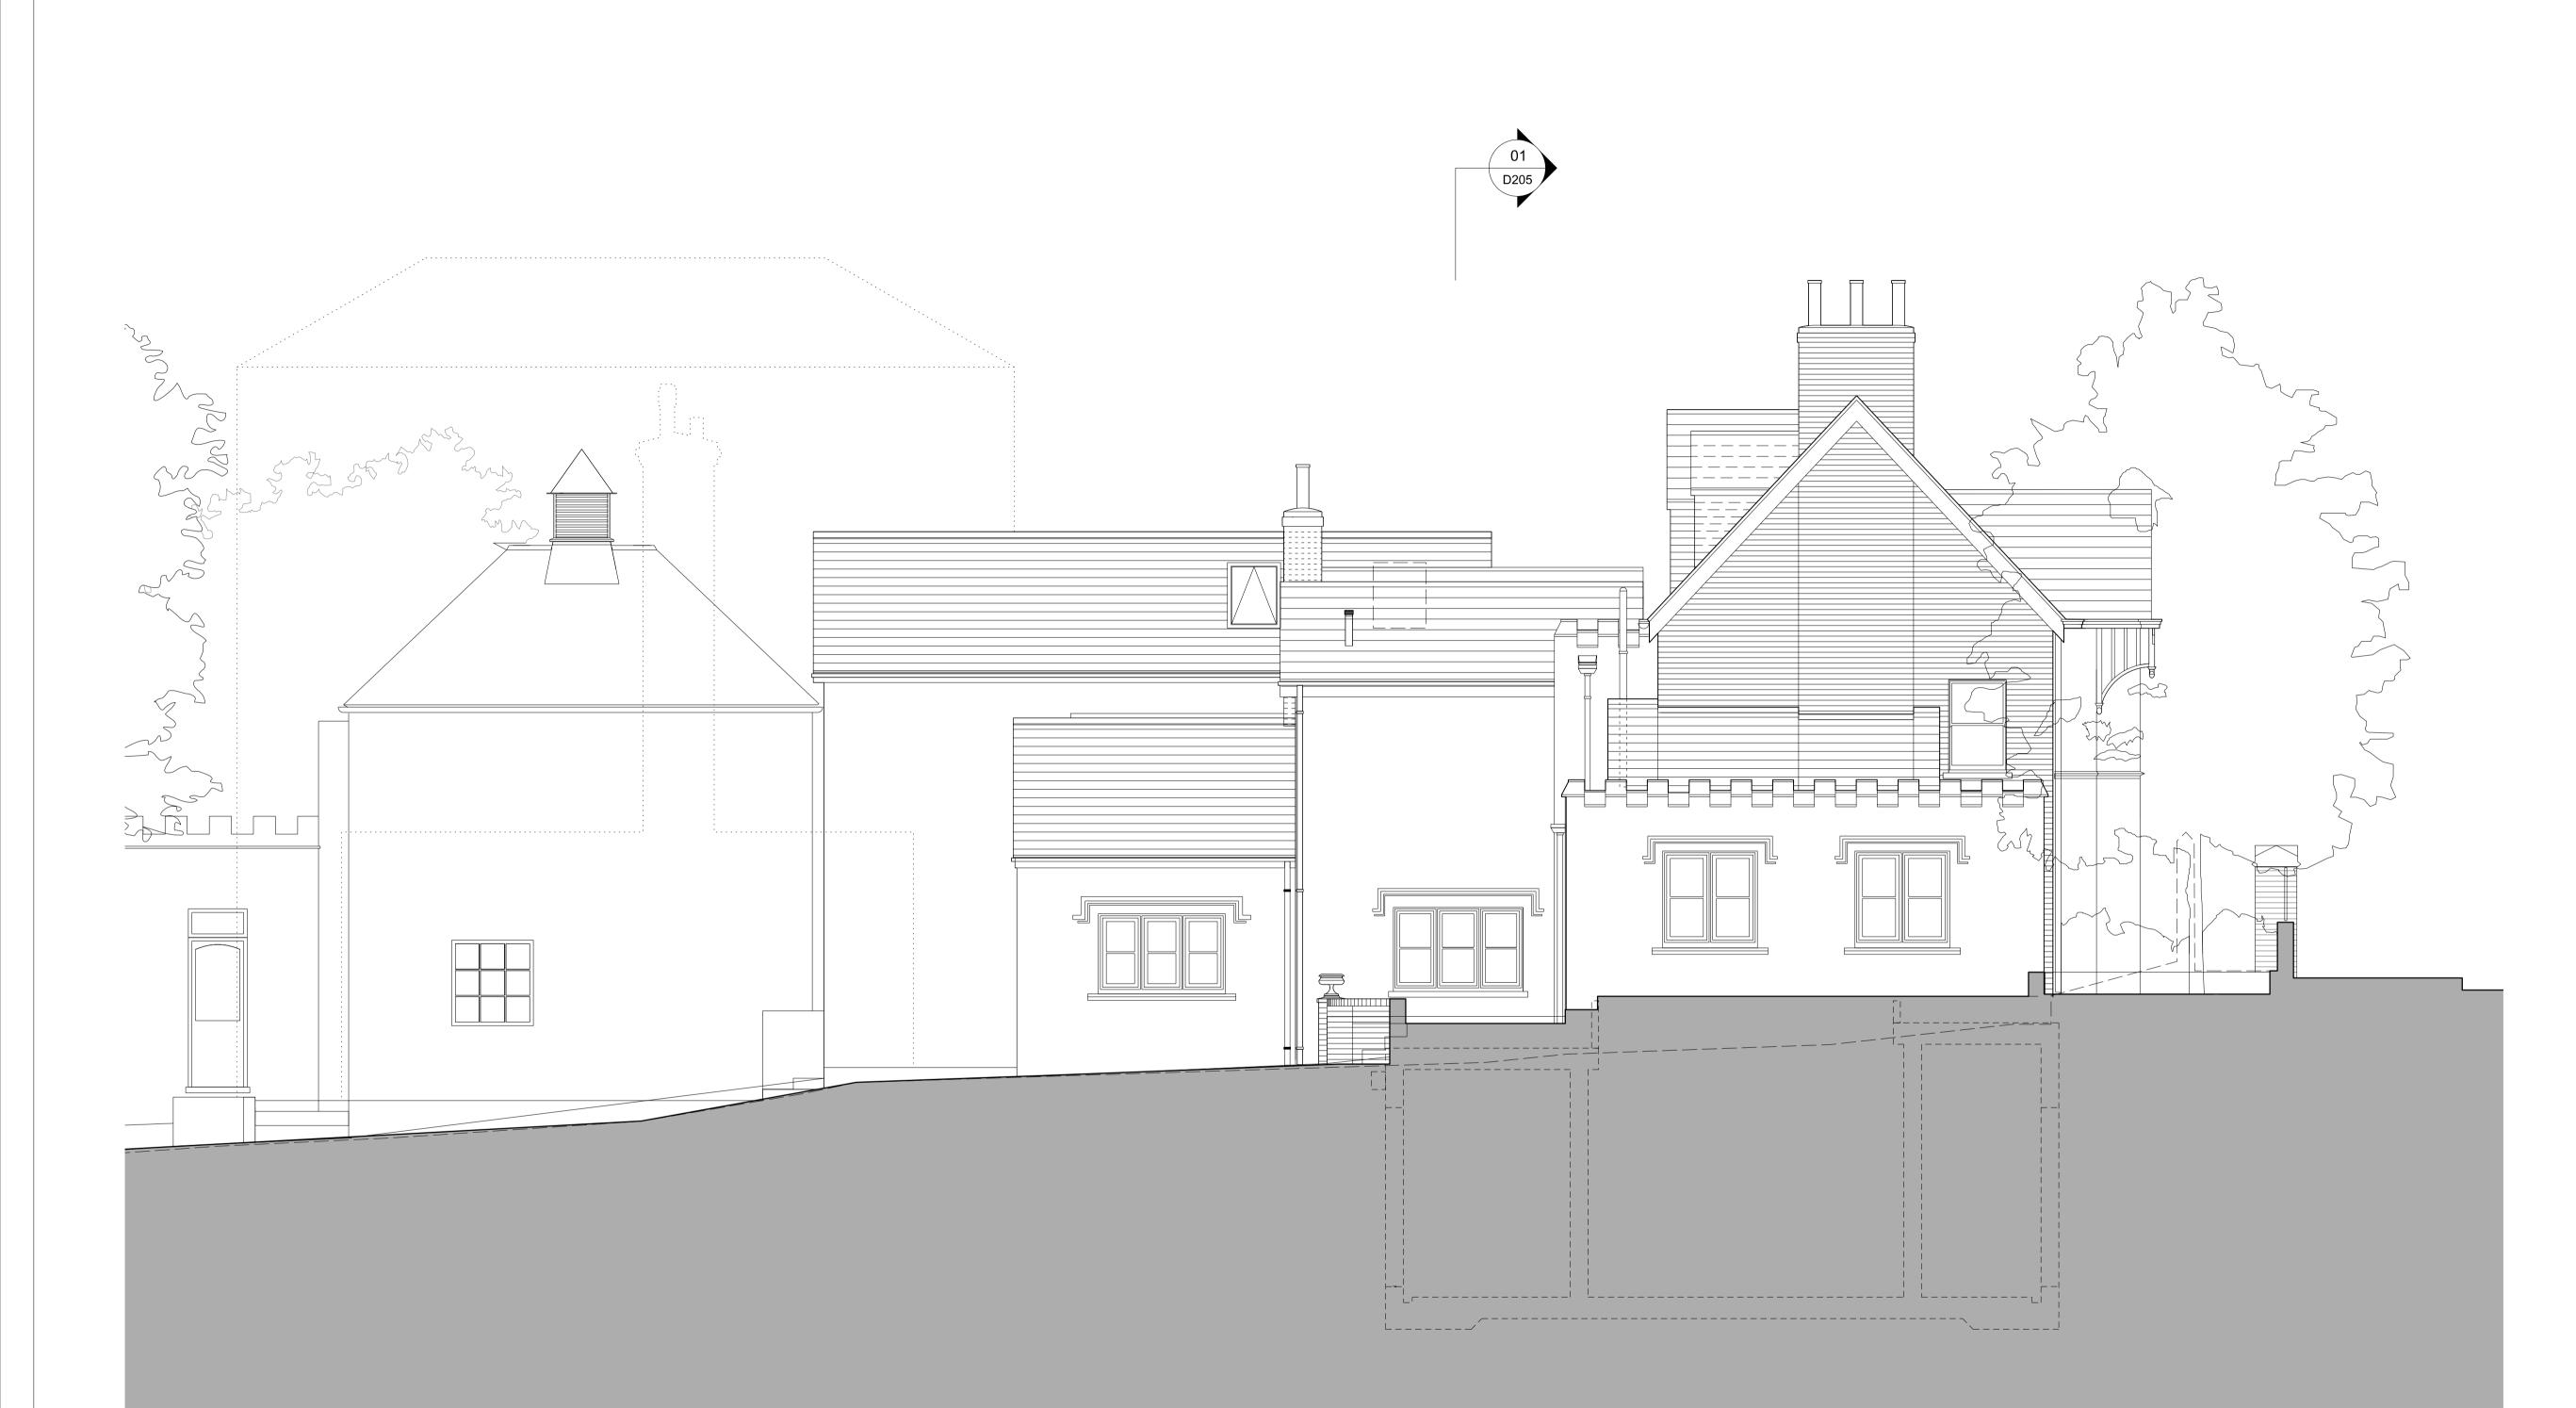

ELEVATION WEST PROPOSED 1:50

Notes Copyright remains the property of Canaway Fleming Architects and this drawing is not to be used for any purposes without the express permission of the Architect. No implied License is given for its use.

# As Approved Ref: 2012/4611/P and 2012/4615/L

Revisions

Client

Project

Proposed Conservatory Ground and Roof plans Drawing Title

1:50@A1 Date August 2012 Scale

| Project  | Origin | Туре | Level/View | Package Dwg No. | Revision      |
|----------|--------|------|------------|-----------------|---------------|
| 025      | A      | Е    | Wst        | D210            | -             |
| Planning |        |      |            | Drawn<br>DL     | Checked<br>MC |