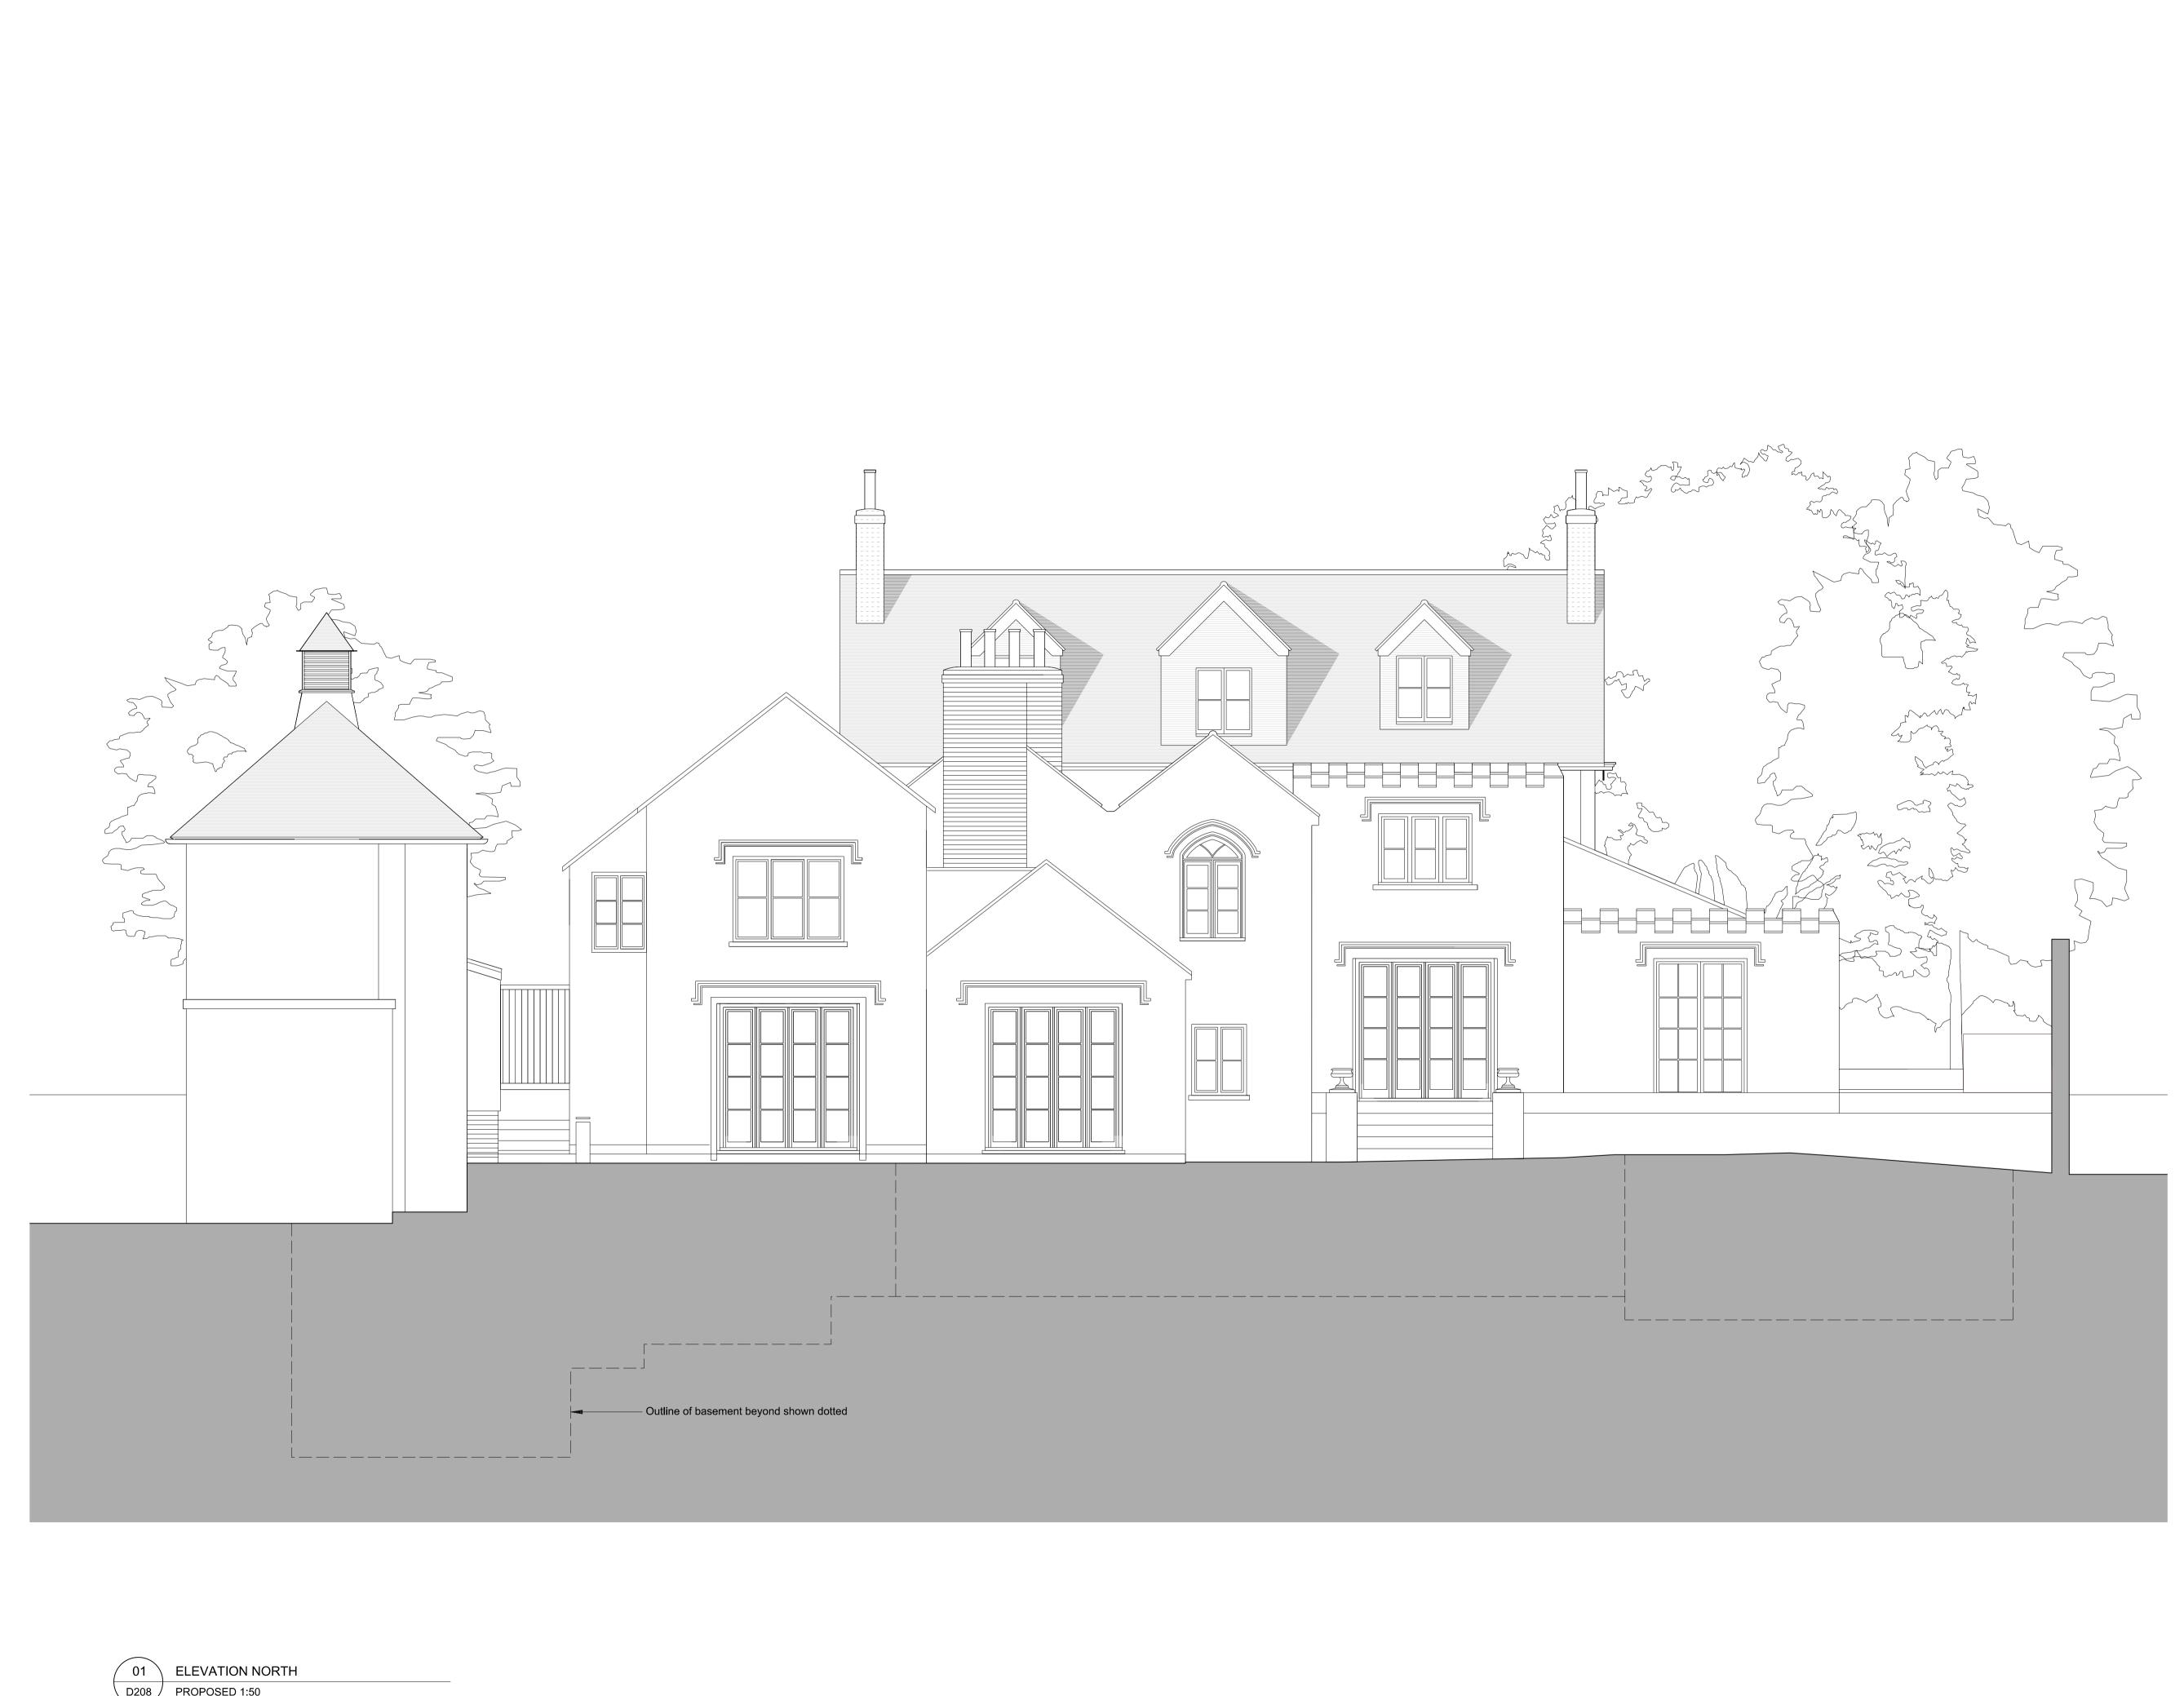

Wildwood Lodge, North End New Extension and Alterations Project

Basement Extension Proposed North Elevation Drawing Title

1:50@A1 Date August 2012 Scale

| Project            | Origin | Туре | Level/View | Package Dwg No. | Revision      |
|--------------------|--------|------|------------|-----------------|---------------|
| 025                | A      | Е    | Nth        | D208            | -             |
| Status<br>Planning |        |      |            | Drawn<br>DL     | Checked<br>MC |

## As Approved Ref: 2012/4611/P and 2012/4615/L

Revisions