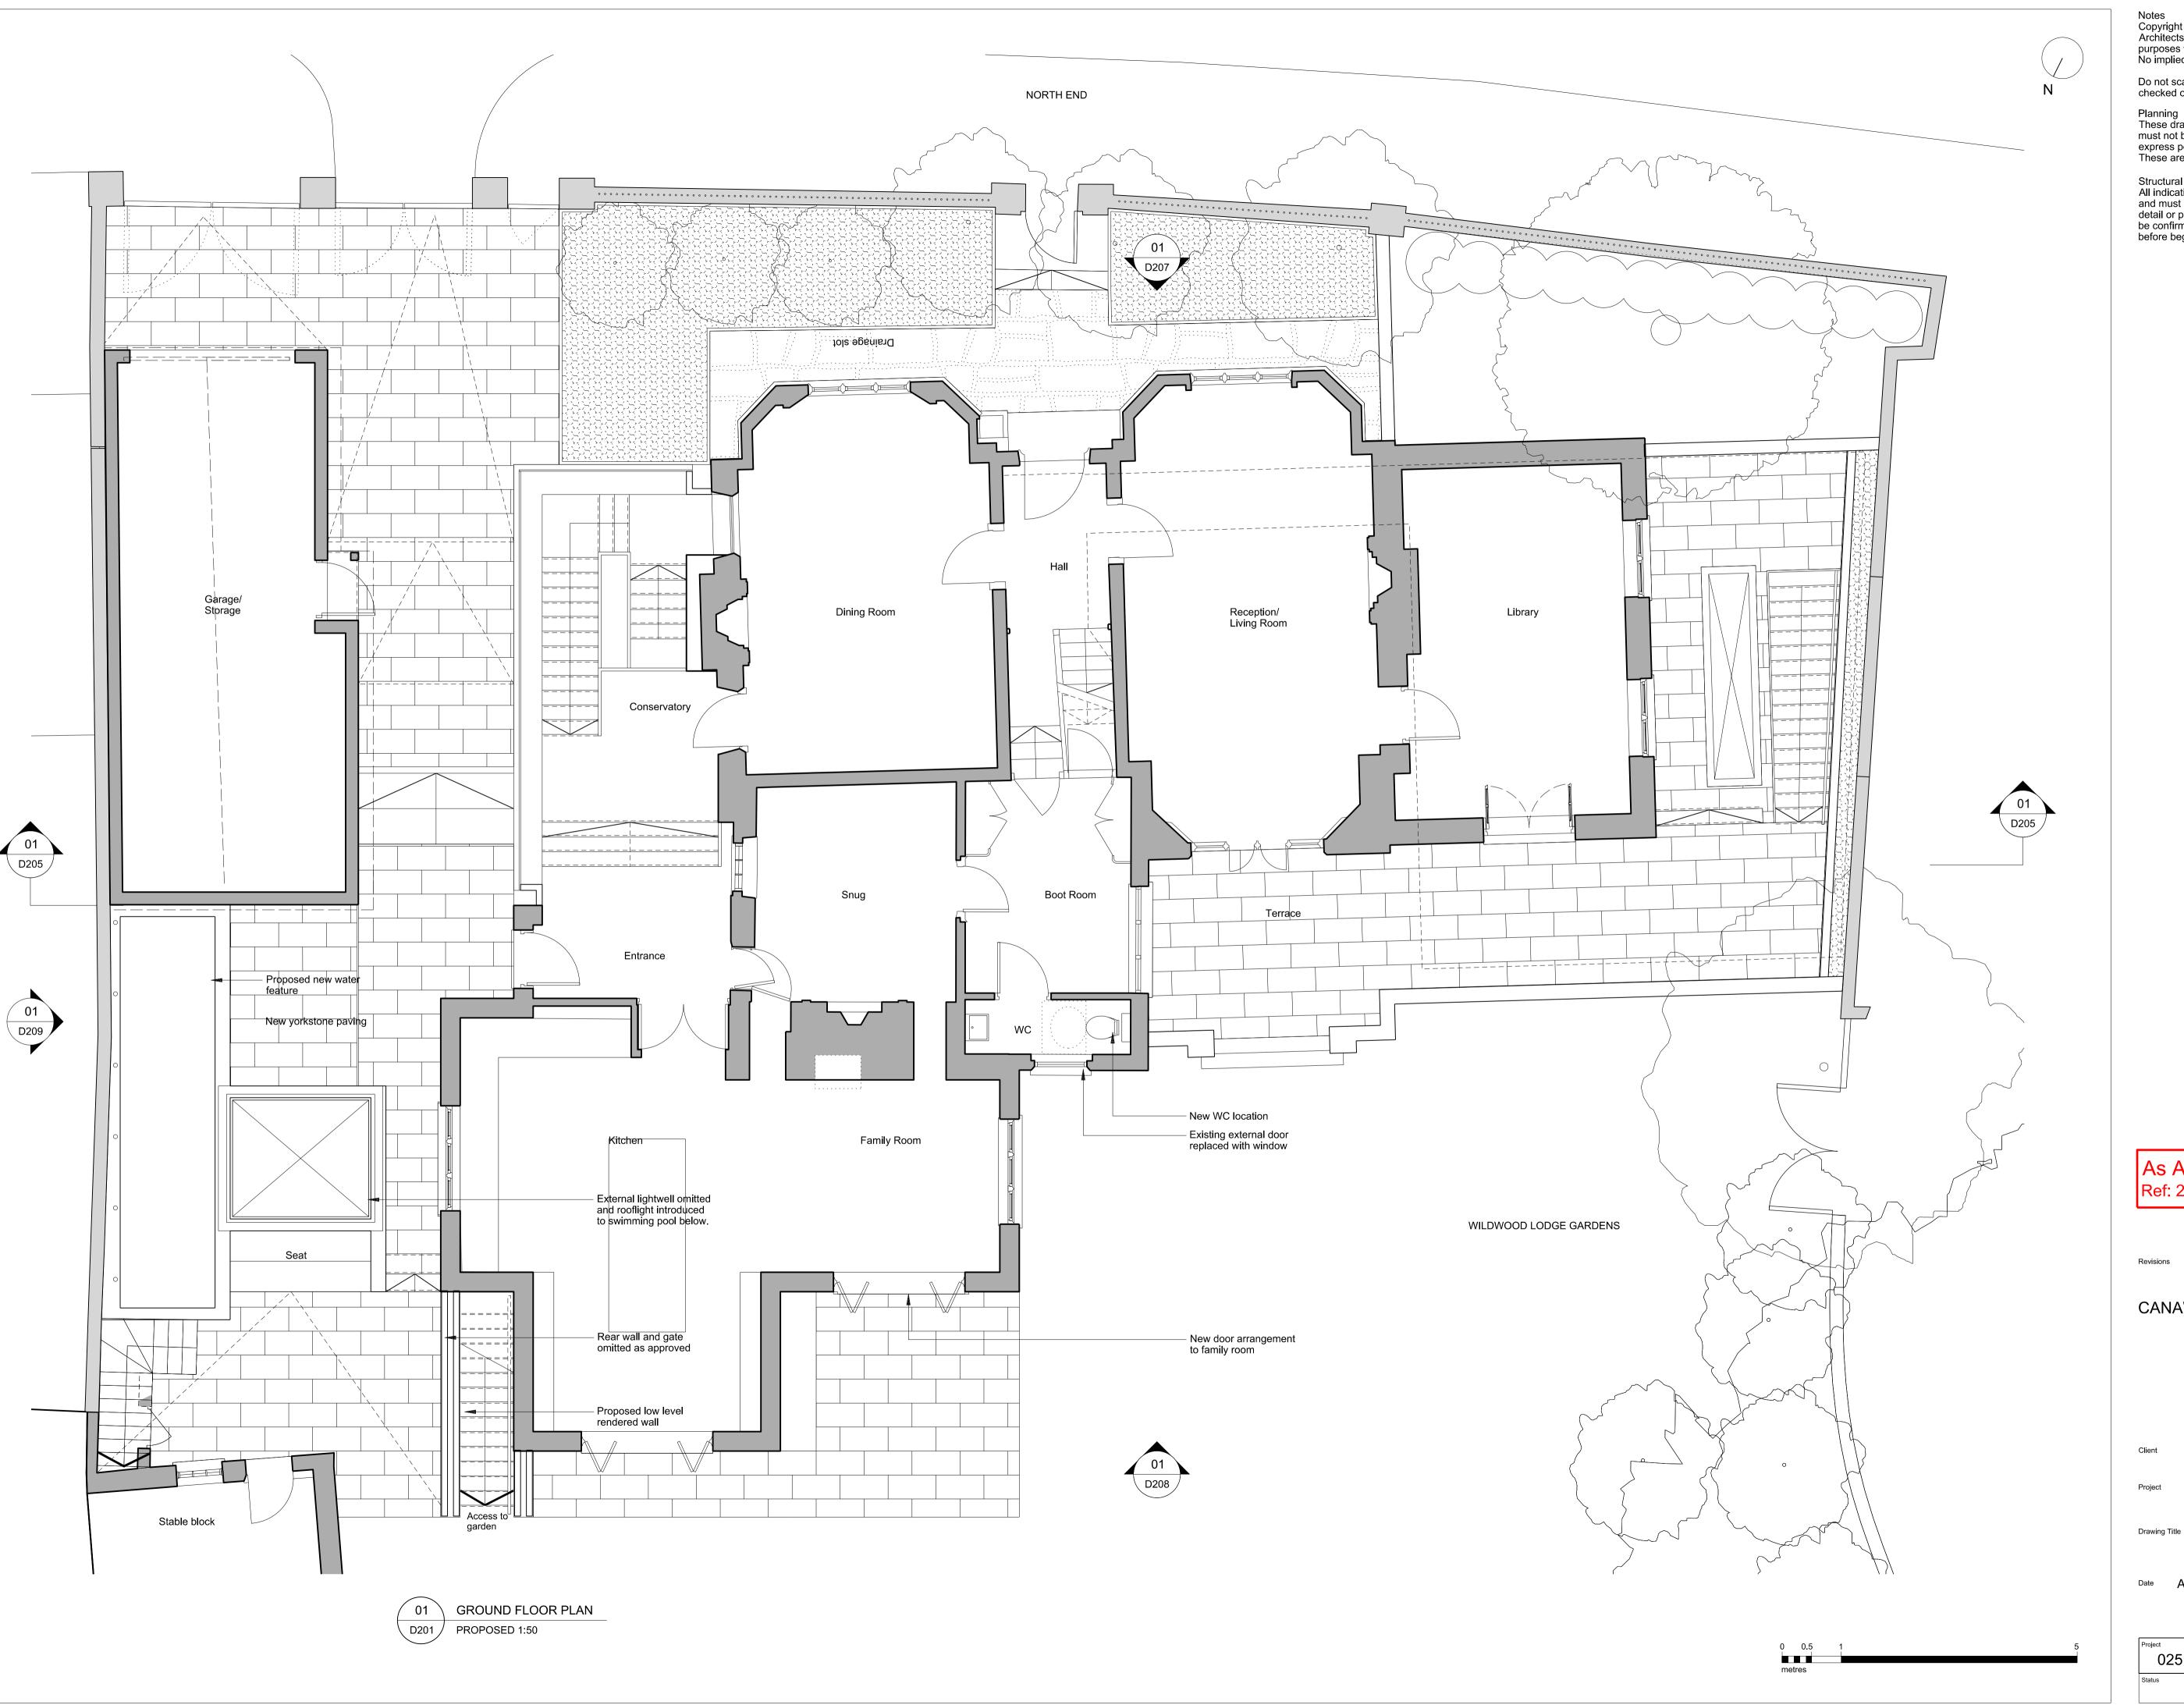

As Approved Ref: 2012/4611/P and 2012/4615/L

## **CANAWAY FLEMING ARCHITECTS**

Canaway Fleming Architects Ltd The Dutch House 307 - 308 High Holborn London WC1V 7LL

T: 020 7430 2262 F: 020 7430 2274 E: mailbox@canawayfleming.com

Wildwood Lodge, North End New Extension and Alterations

Basement Extension Proposed Ground Floor Plan

Mr Avi Dodi

00 D201 Checked MC Planning DL