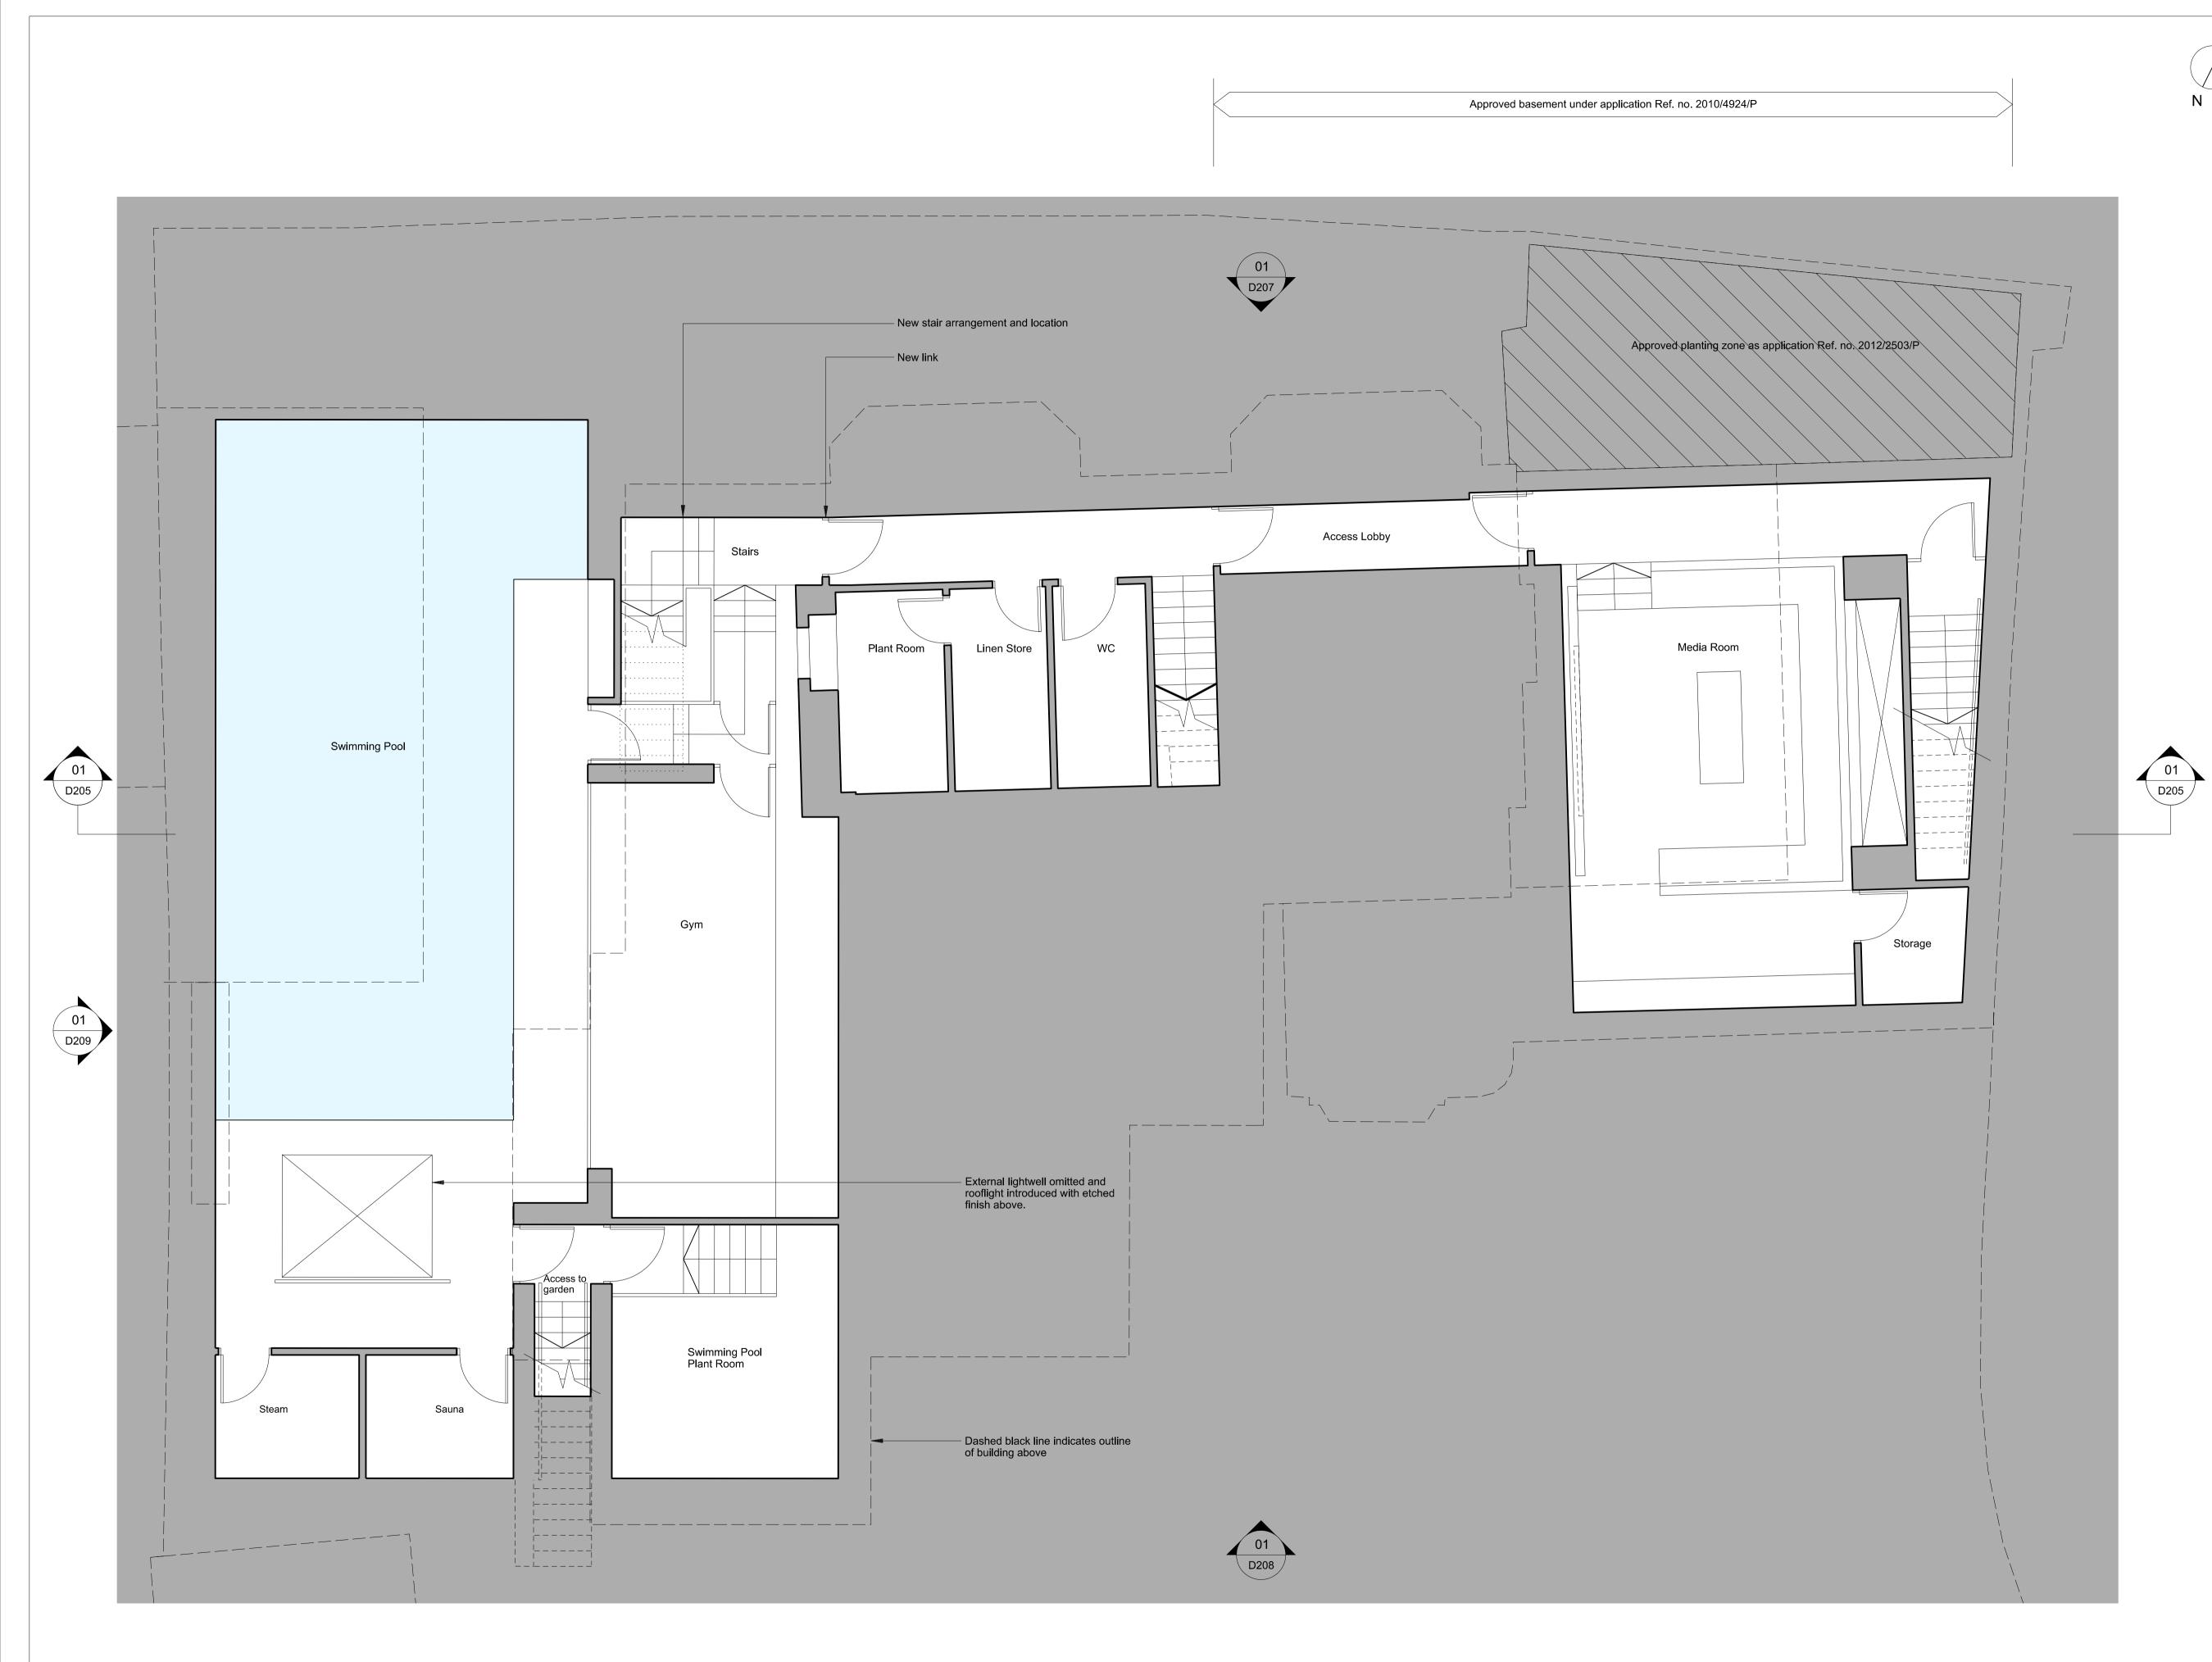

01

BASEMENT PLAN D200 PROPOSED 1:50

Notes Copyright remains the property of Canaway Fleming Architects and this drawing is not to be used for any purposes without the express permission of the Architect. No implied License is given for its use.

# As Approved Ref: 2012/4611/P and 2012/4615/L

Basement Extension Proposed Basement Plan Drawing Title

August 2012 1:50@A1 Date Scale

| Project<br>025 | Origin<br>A | <sup>туре</sup> | Level/View | Package Dwg No. D200 | Revision<br>— |
|----------------|-------------|-----------------|------------|----------------------|---------------|
| Status         |             |                 |            | Drawn                | Checked       |
| Planning       |             |                 |            | DL                   | MC            |