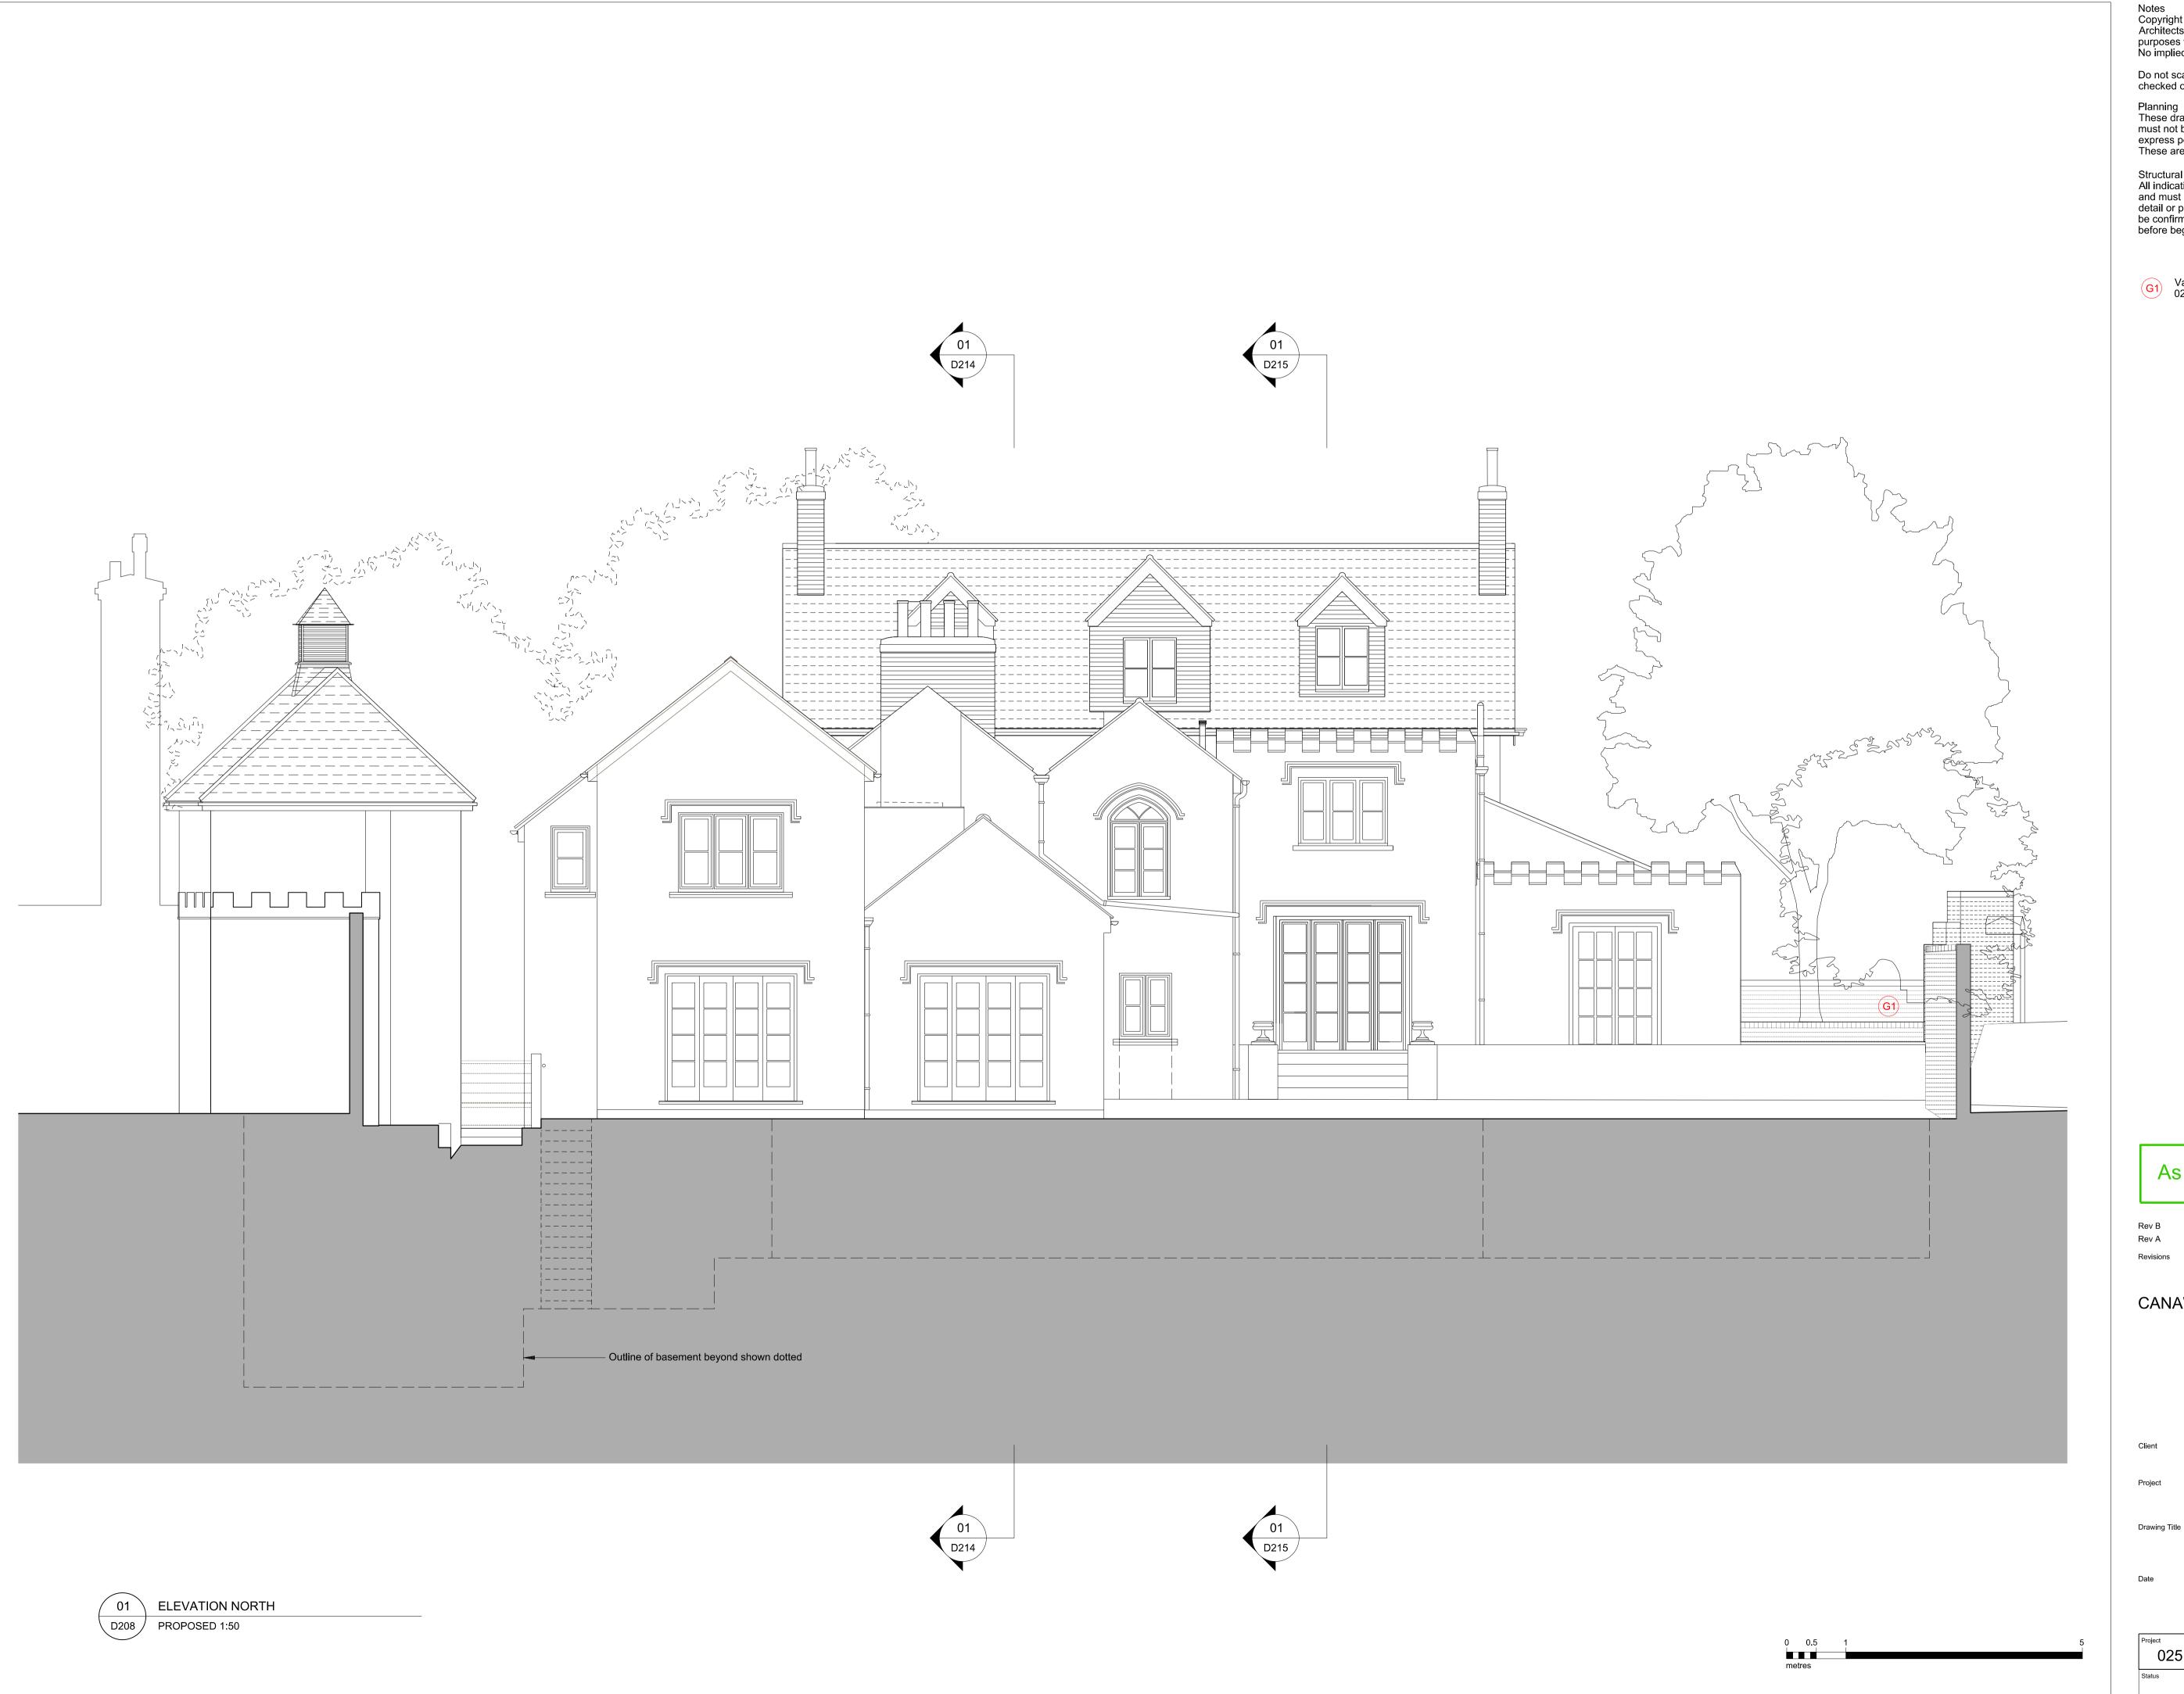

## As Proposed

Rev B 27.09.13 Rev A 18.06.13

Basement staircase removed. Updated application ref: 2013/2247

## **CANAWAY FLEMING ARCHITECTS**

Canaway Fleming Architects Ltd The Dutch House 307 - 308 High Holborn London WC1V 7LL

> T: 020 7430 2262 F: 020 7430 2274 E: mailbox@canawayfleming.com

> > Mr Avi Dodi

Wildwood Lodge, North End New Extension and Alterations

Basement Extension Proposed North Elevation

A E Nth D208 СТ Planning