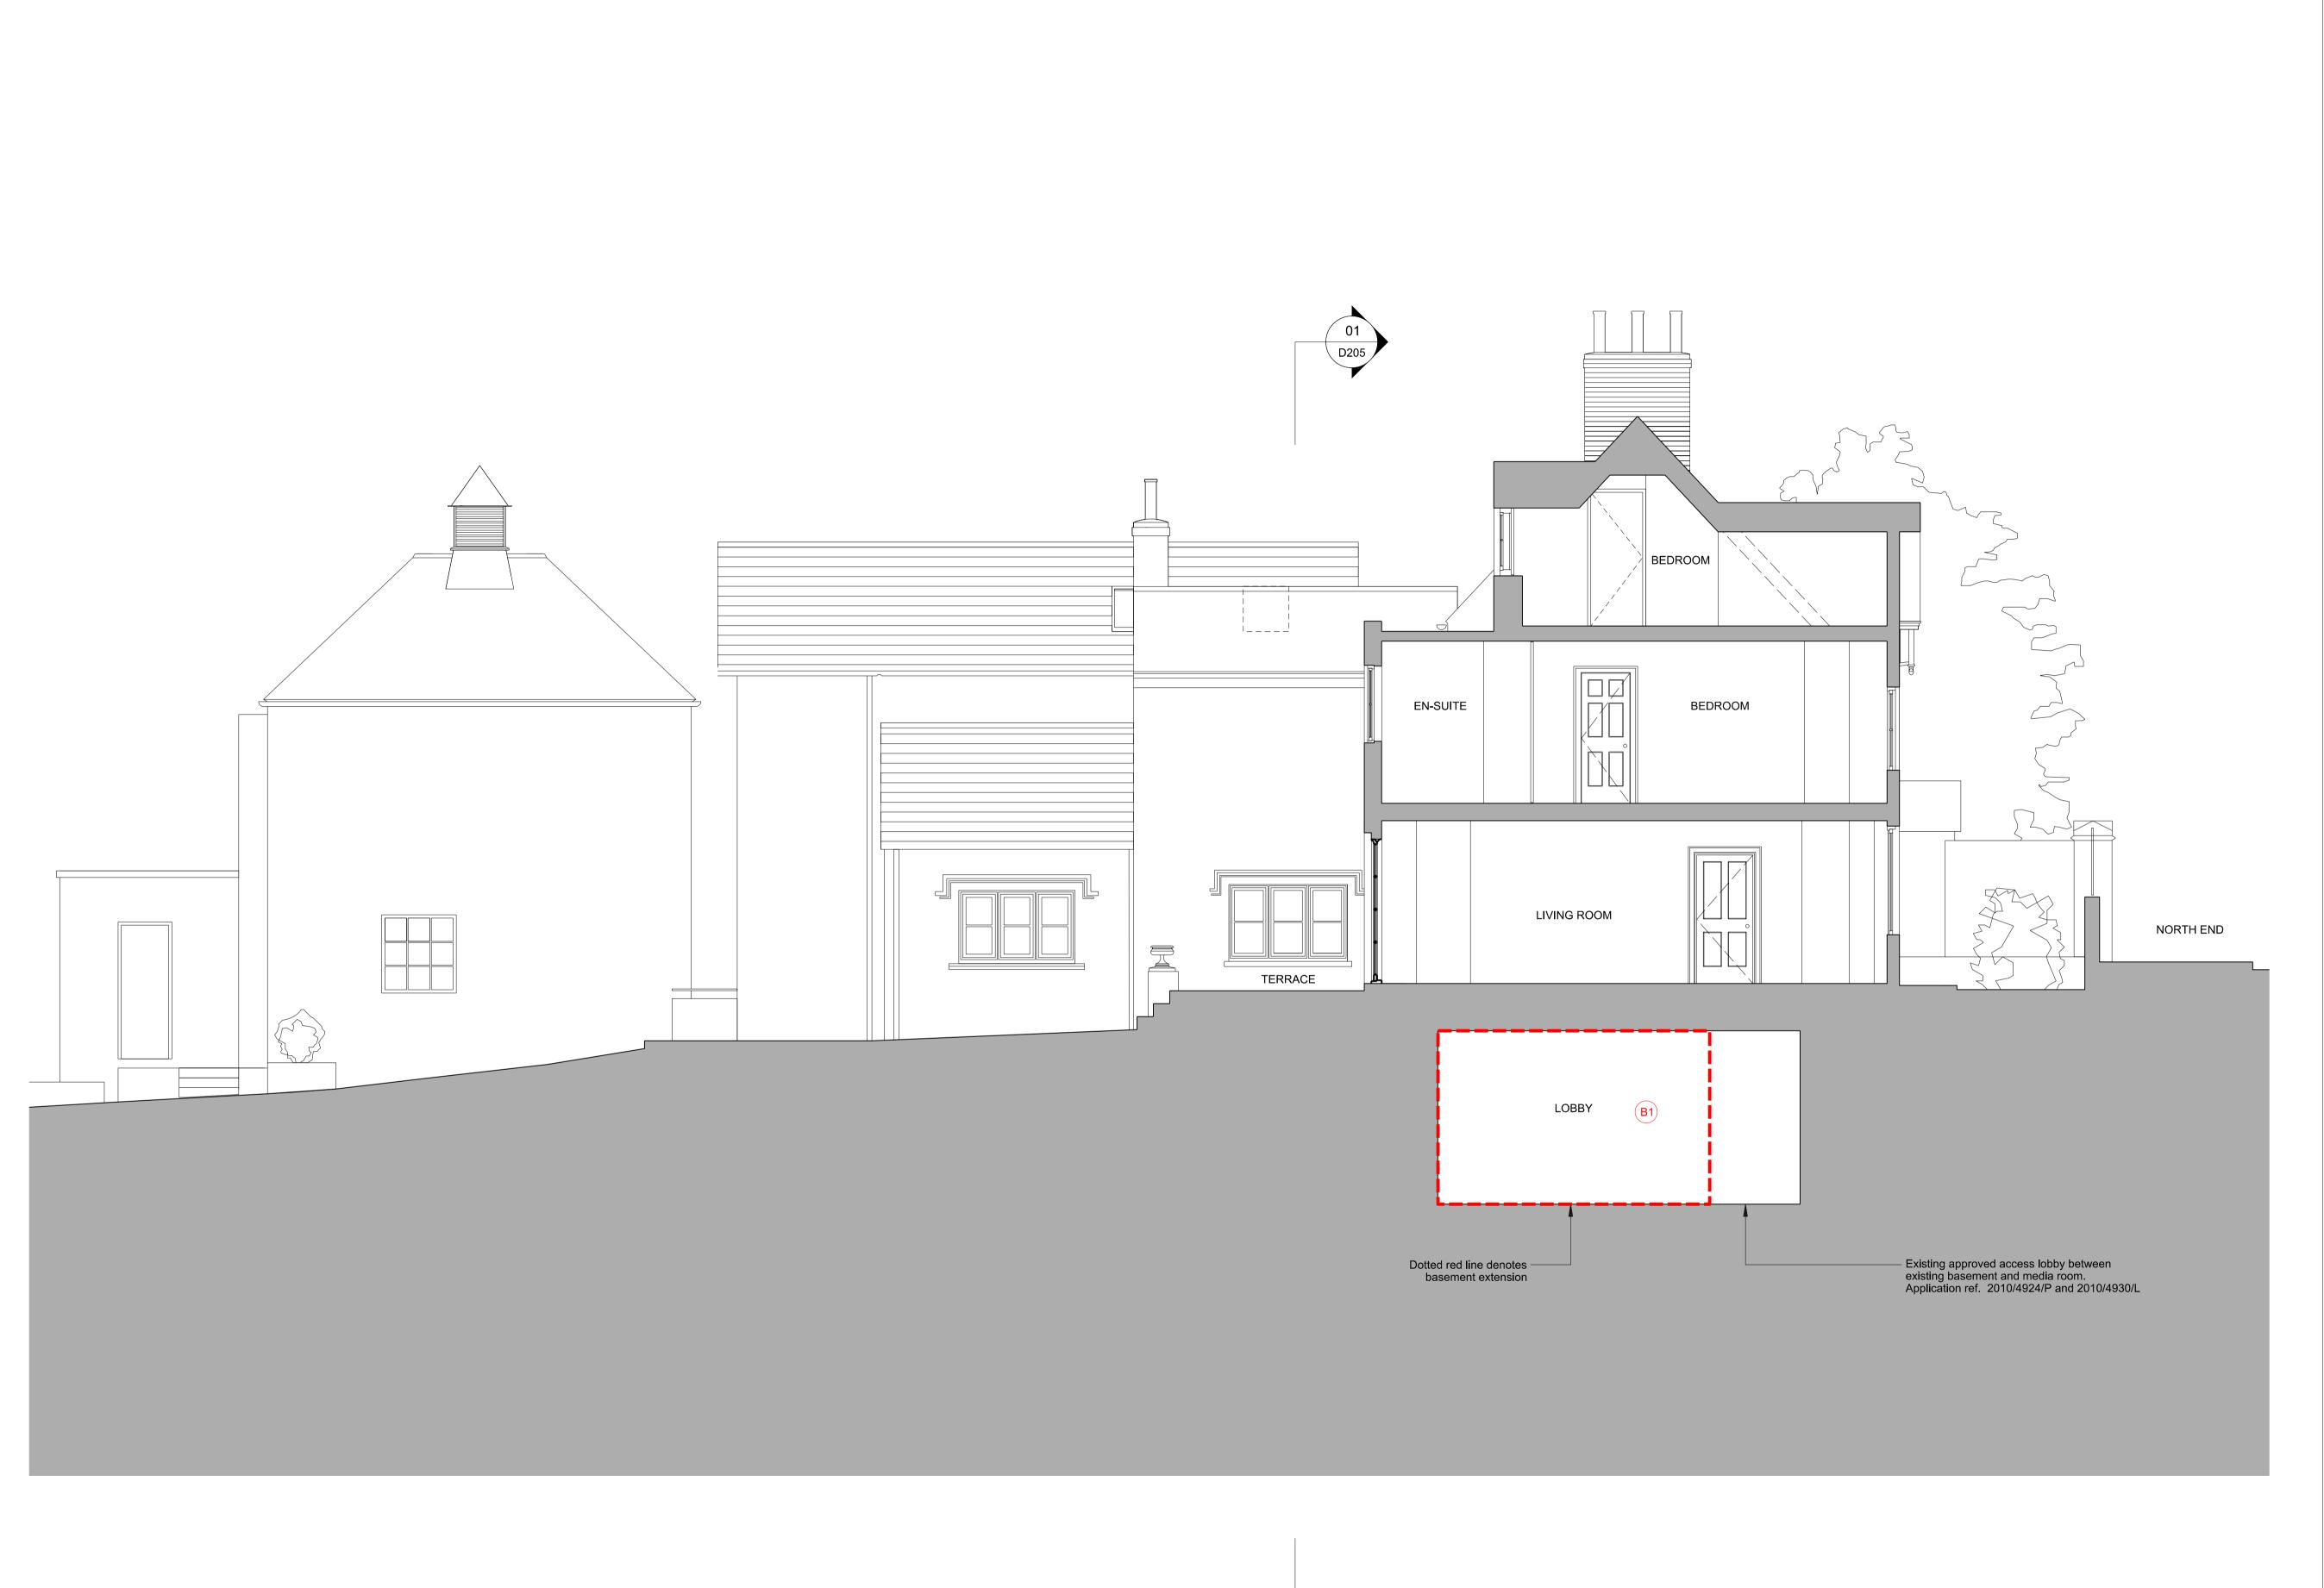

Dotted red line denotes new basement extension

Variation reference, document 025-A-SH-01-001 rev B

As Proposed

Rev B 27.09.13 Rev A 18.06.13

Basement layout amended. Updated application ref: 2013/2247

CANAWAY FLEMING ARCHITECTS

Drawing Title

Basement Extension Proposed Section EE

June 2013

Origin Type Level/View Package Dwg No. A X EE D215

Planning CT