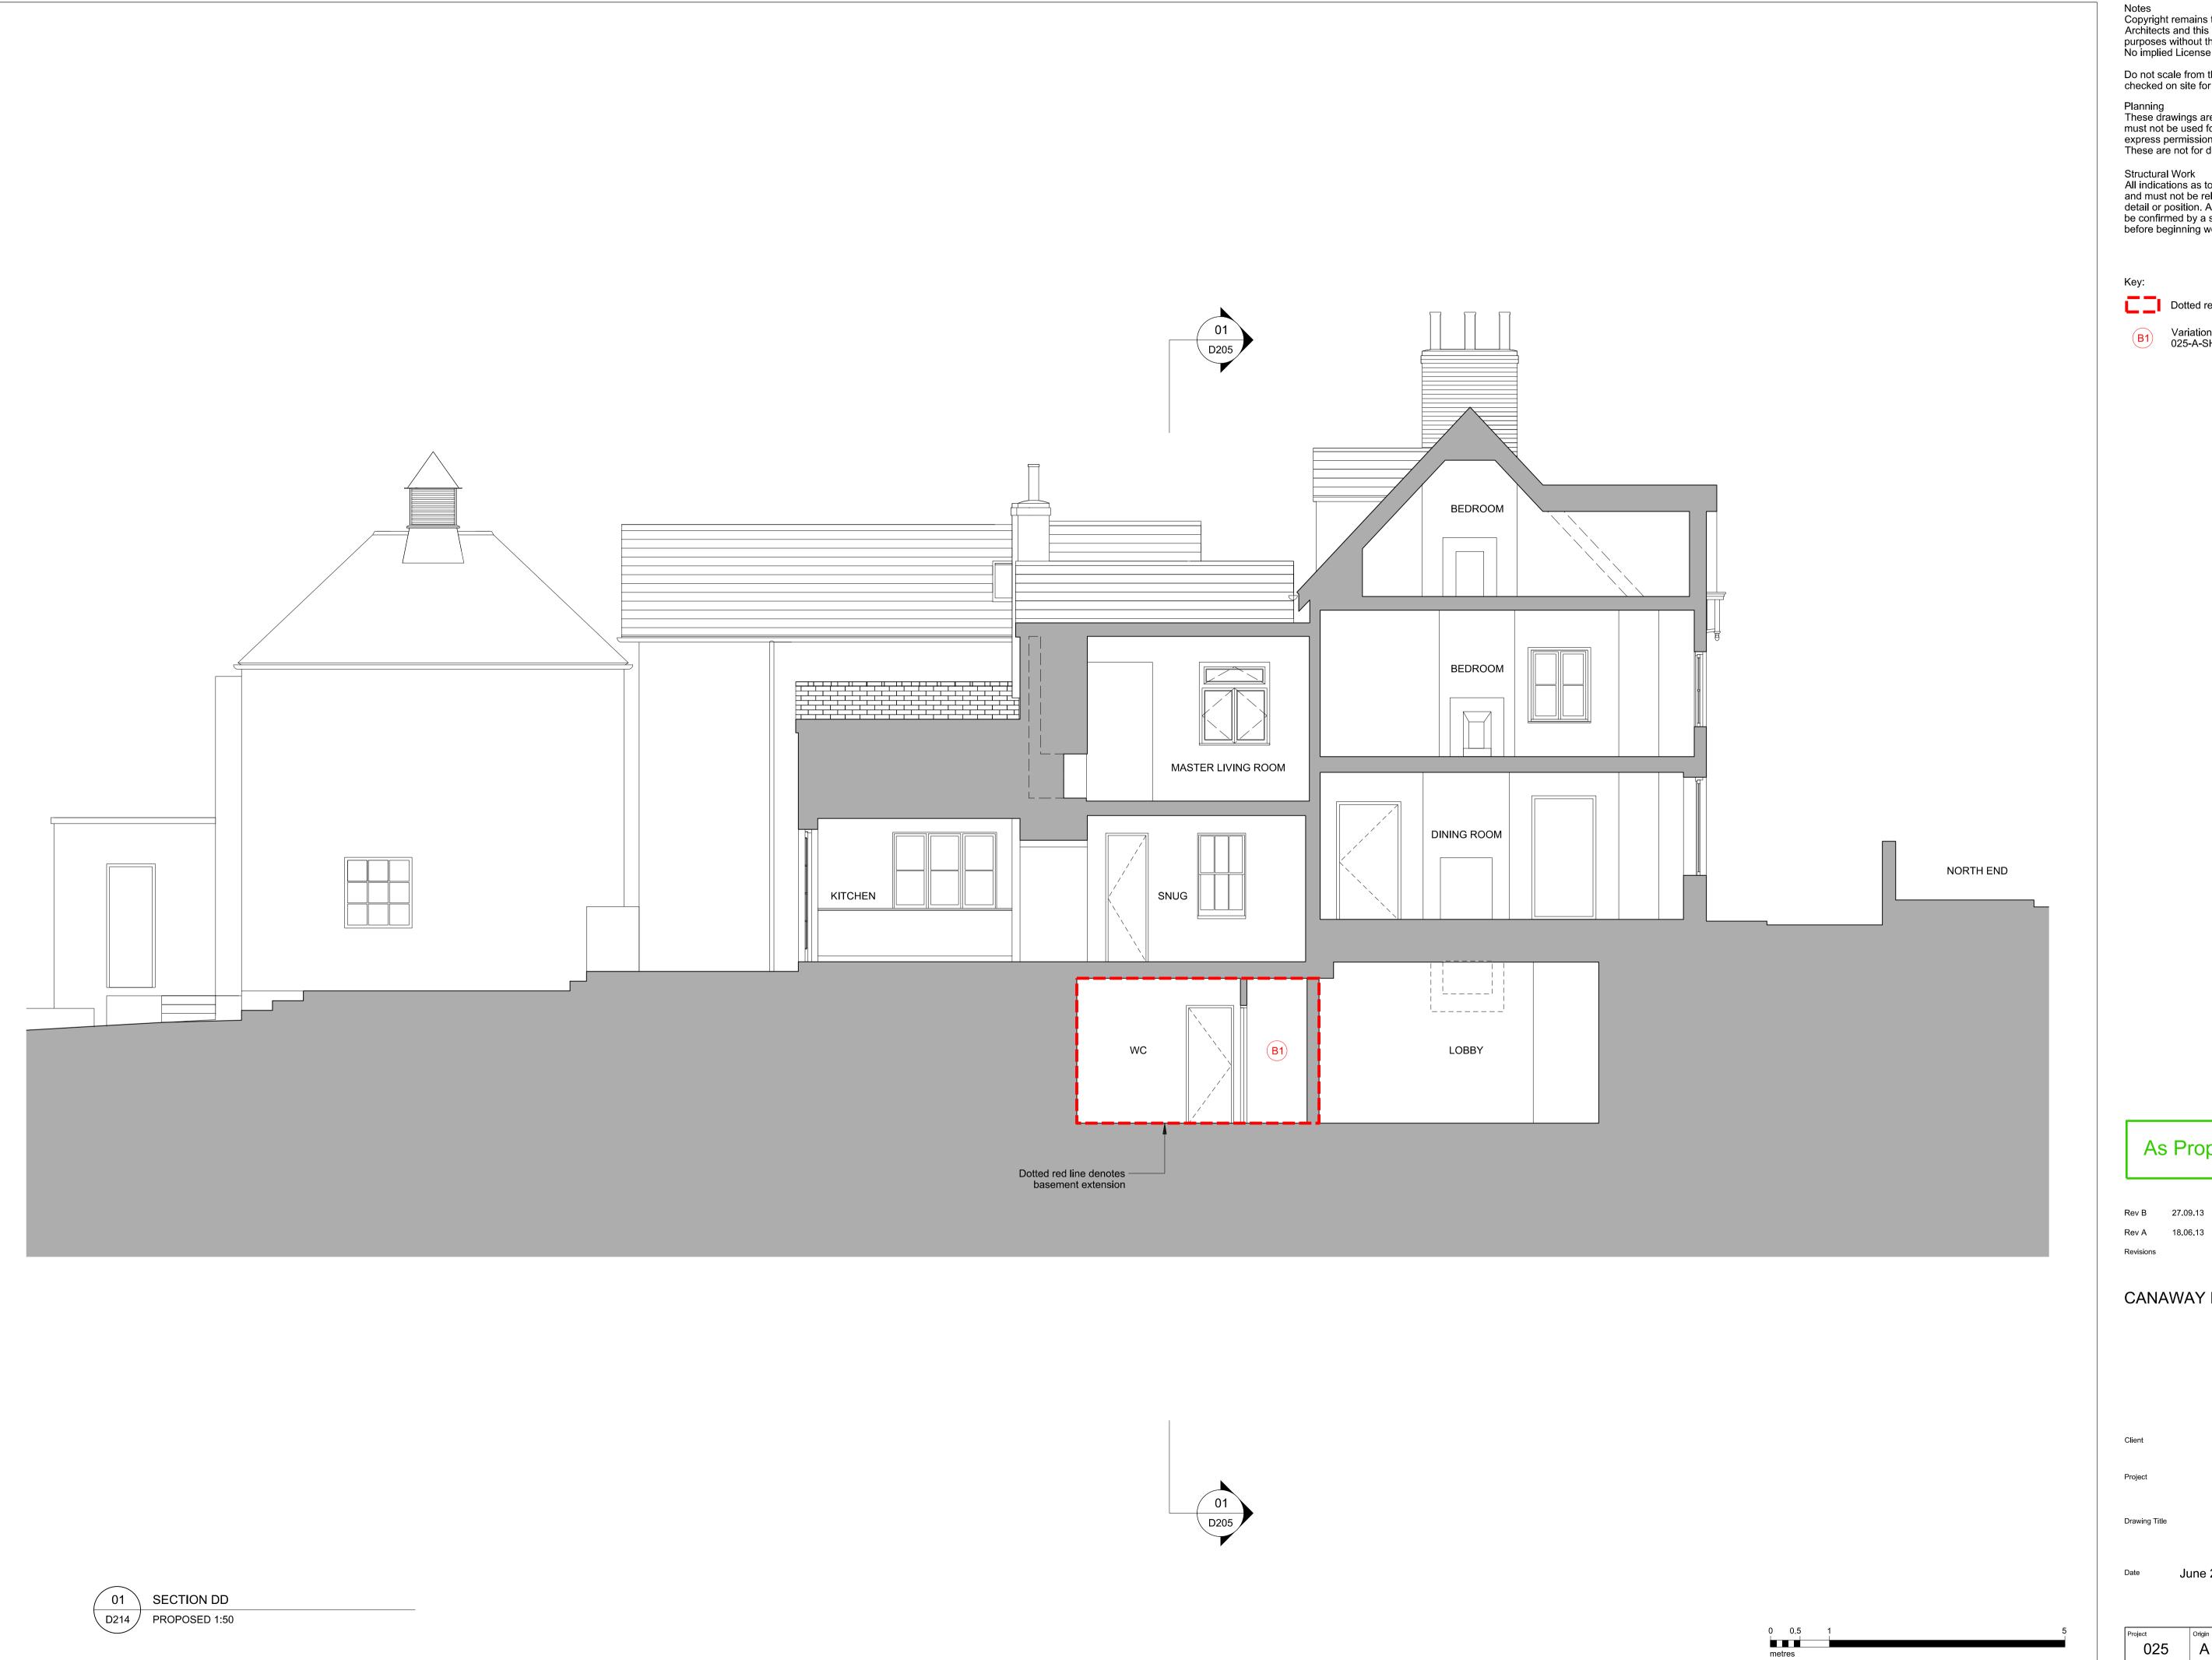

Dotted red line denotes new basement extension

Variation reference, document 025-A-SH-01-001 rev B

As Proposed

Rev B 27.09.13

Basement layout amended.

Updated application ref: 2013/2247

CANAWAY FLEMING ARCHITECTS

Basement Extension Proposed Section DD

A X DD D214

Planning CT