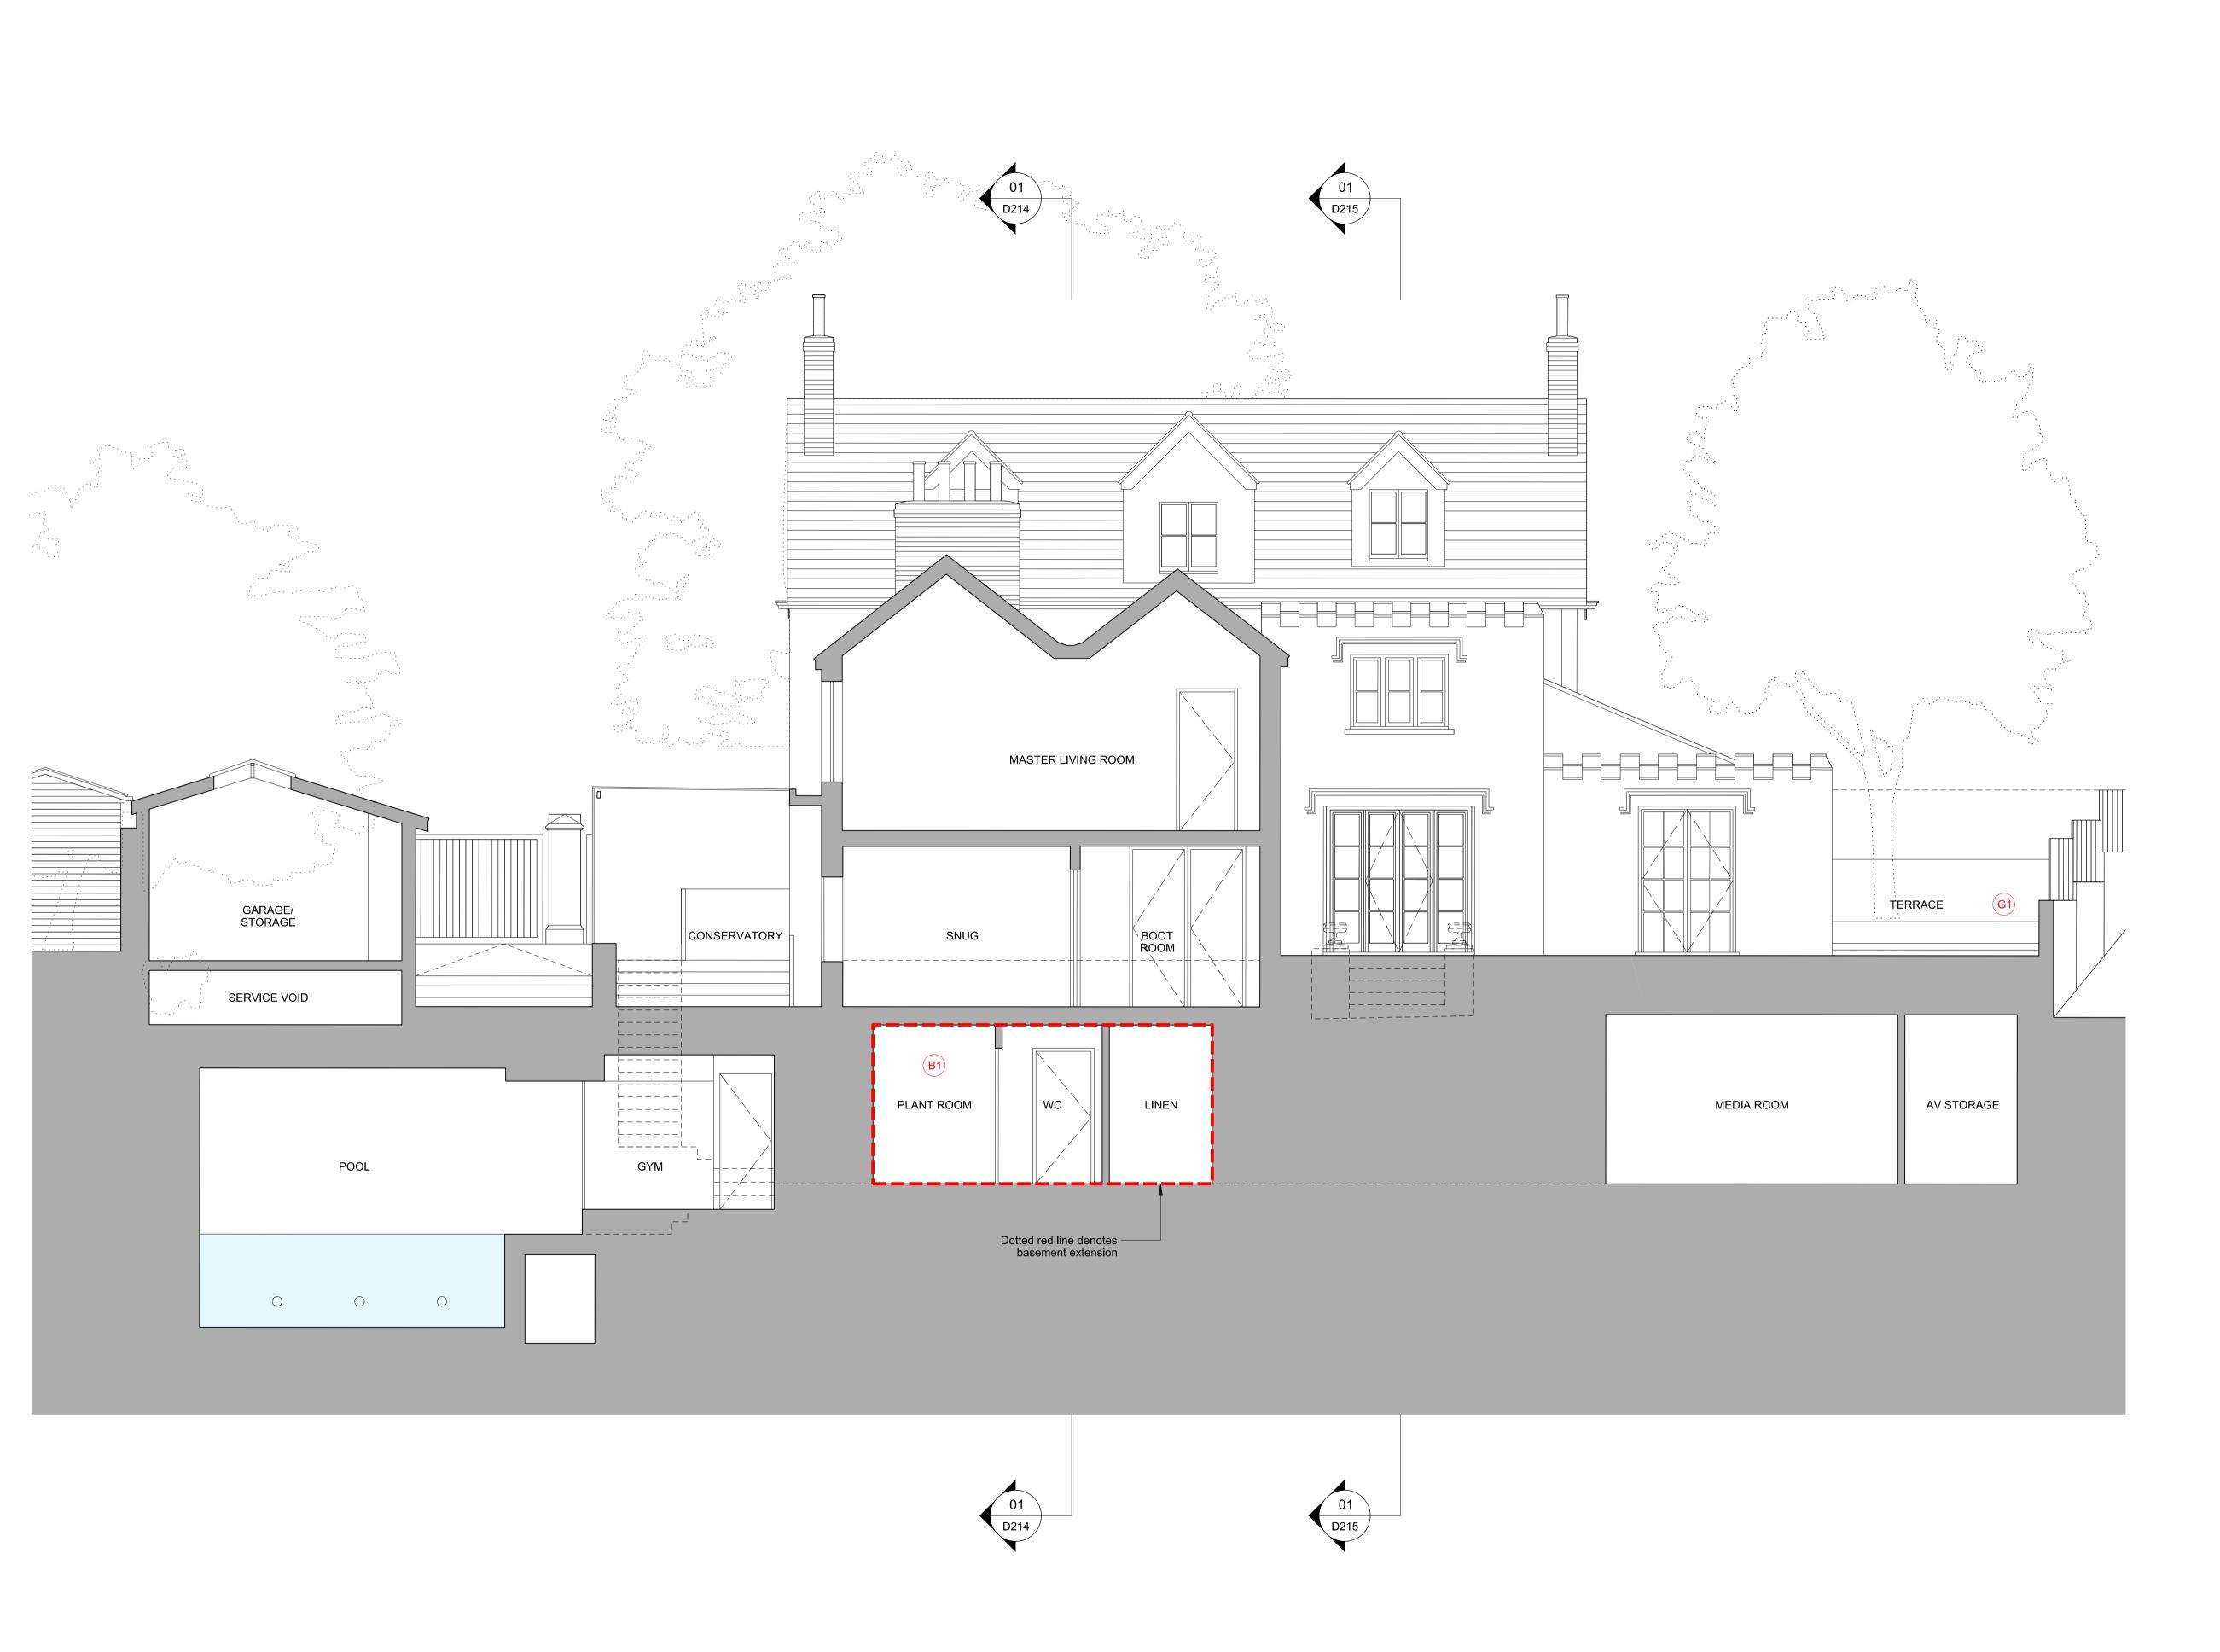

SECTION BB PROPOSED 1:50

0 0.5  Copyright remains the property of Canaway Fleming Architects and this drawing is not to be used for any purposes without the express permission of the Architect. No implied License is given for its use.

Dotted red line denotes new basement extension

Variation reference, document 025-A-SH-01-001 rev B

As Proposed

Rev C 27.09.13 Rev B 18.06.13 Updated application ref: 2013/2247 Rev A 22.03.13

Basement layout amended.

Wildwood Lodge, North End New Extension and Alterations

Basement Extension Proposed Section BB

Date August 2012

Origin Type Level/View Package Dwg No. A X BB D205

Planning DL