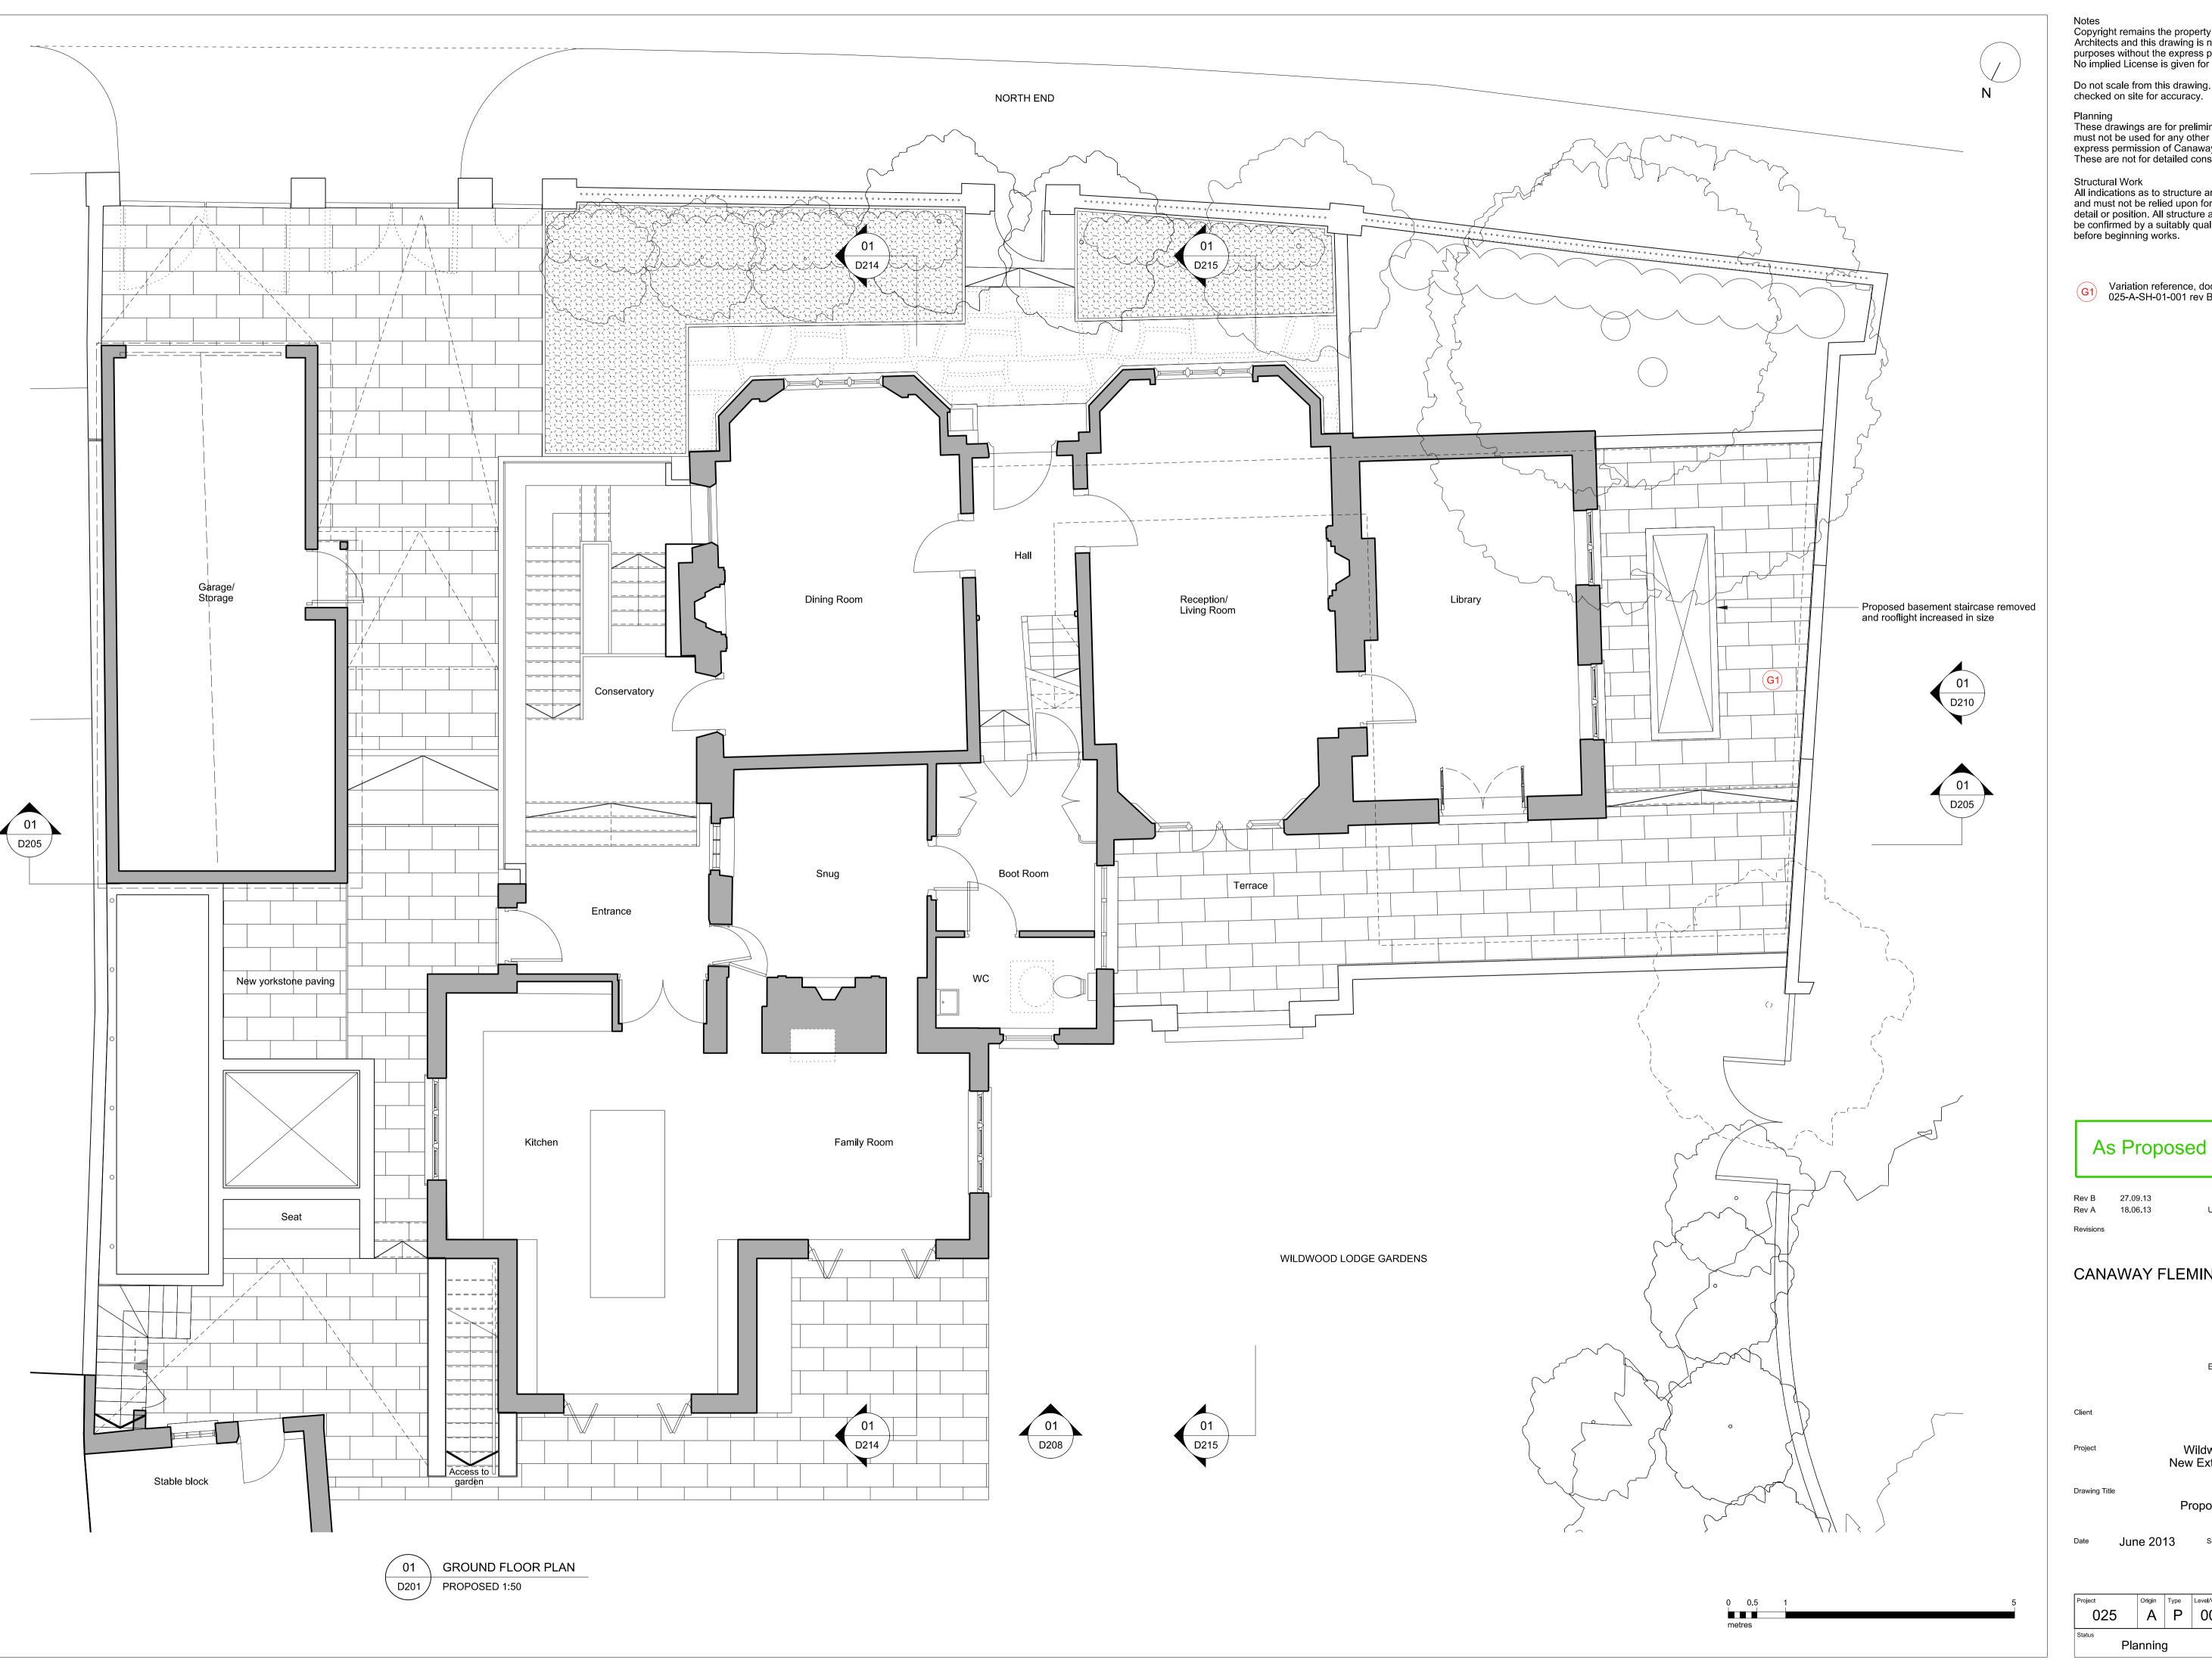

Notes
Copyright remains the property of Canaway Fleming
Architects and this drawing is not to be used for any
purposes without the express permission of the Architect.
No implied License is given for its use.

Do not scale from this drawing. All dimensions should be checked on site for accuracy.

Planning
These drawings are for preliminary Planning Purposes
must not be used for any other purpose without the
express permission of Canaway Fleming Architects.
These are not for detailed construction purposes.

Structural Work
All indications as to structure are for graphic purposes only and must not be relied upon for accuracy in terms of size, detail or position. All structure and temporary propping to be confirmed by a suitably qualified structural engineer before beginning works.

G1 Variation reference, document 025-A-SH-01-001 rev B

Rev B 27.09.13 Rev A 18.06.13

Basement staircase removed. Updated application ref: 2013/2247

**CANAWAY FLEMING ARCHITECTS** 

Canaway Fleming Architects Ltd The Dutch House 307 - 308 High Holborn London WC1V 7LL

T: 020 7430 2262 F: 020 7430 2274 E: mailbox@canawayfleming.com

Mr Avi Dodi

Wildwood Lodge, North End New Extension and Alterations

Basement Extension Proposed Ground Floor Plan

00 D201 СТ Planning