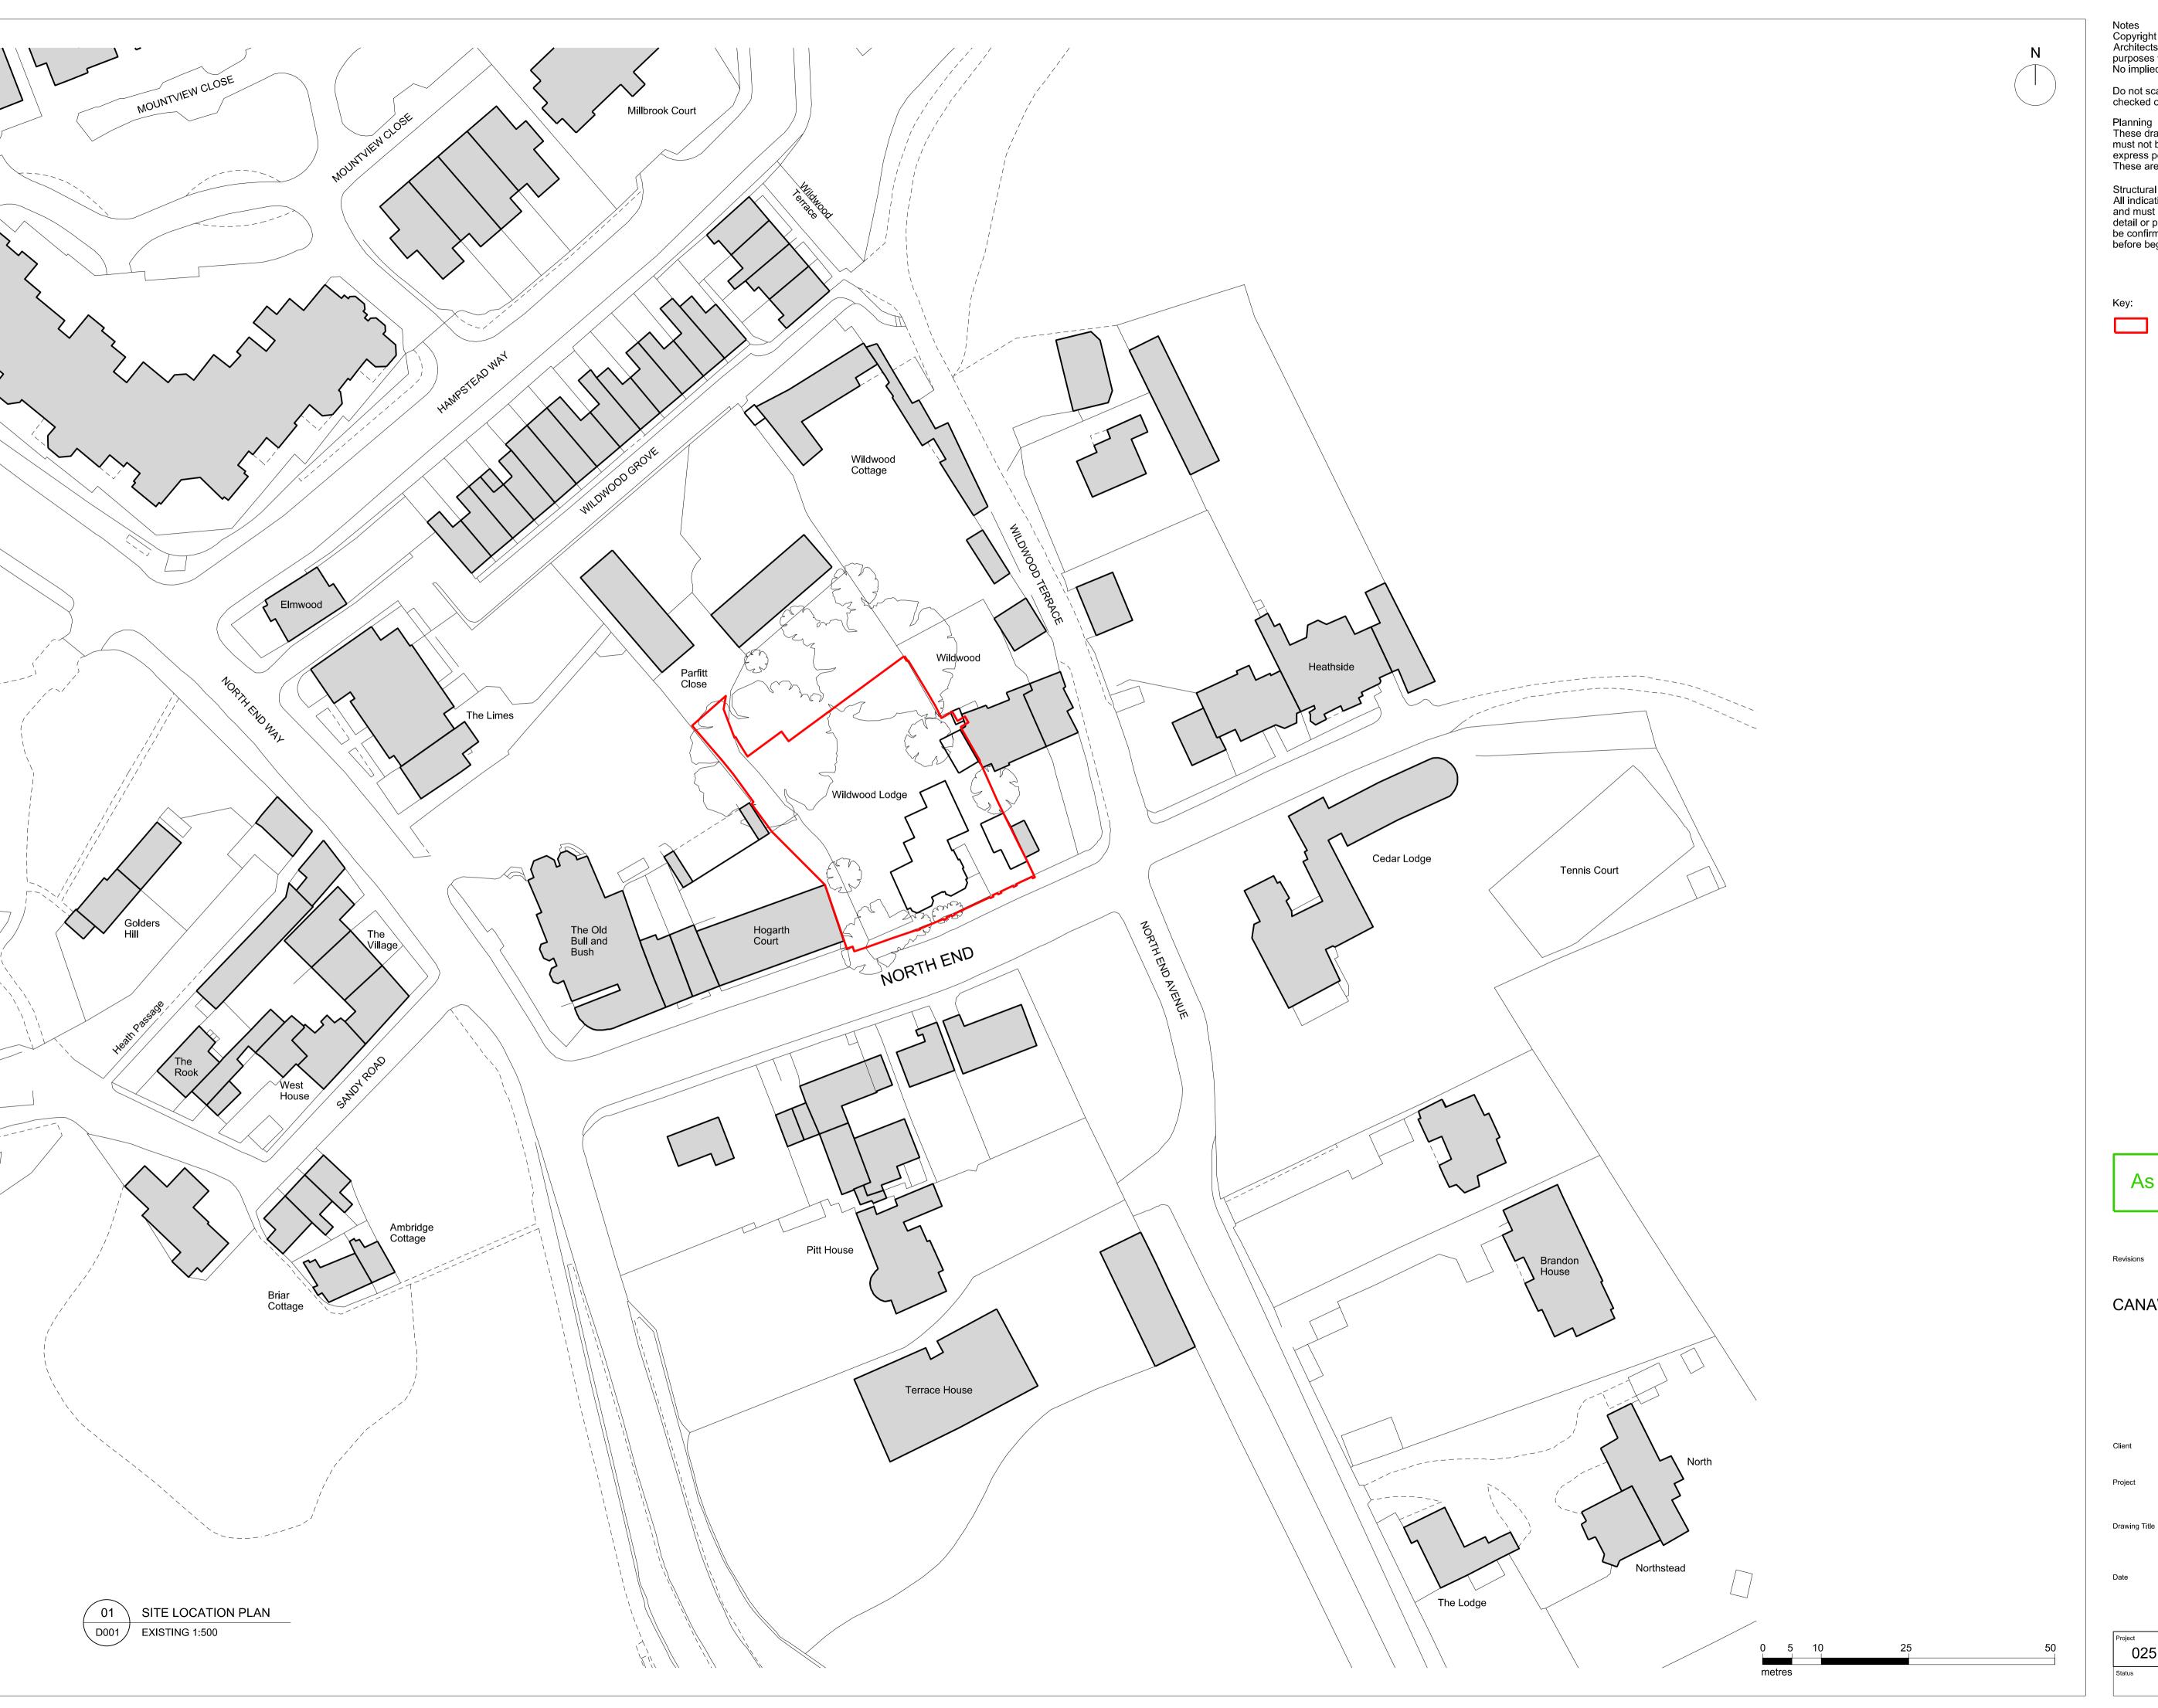

Site boundary

As Proposed

CANAWAY FLEMING ARCHITECTS

Canaway Fleming Architects Ltd The Dutch House 307 - 308 High Holborn London WC1V 7LL

T: 020 7430 2262 F: 020 7430 2274 E: mailbox@canawayfleming.com

Mr Avi Dodi

Wildwood Lodge, North End New Extension and Alterations

Basement Extension Site Location Plan

1:500@A1

A P Si D001

Checked MC Planning