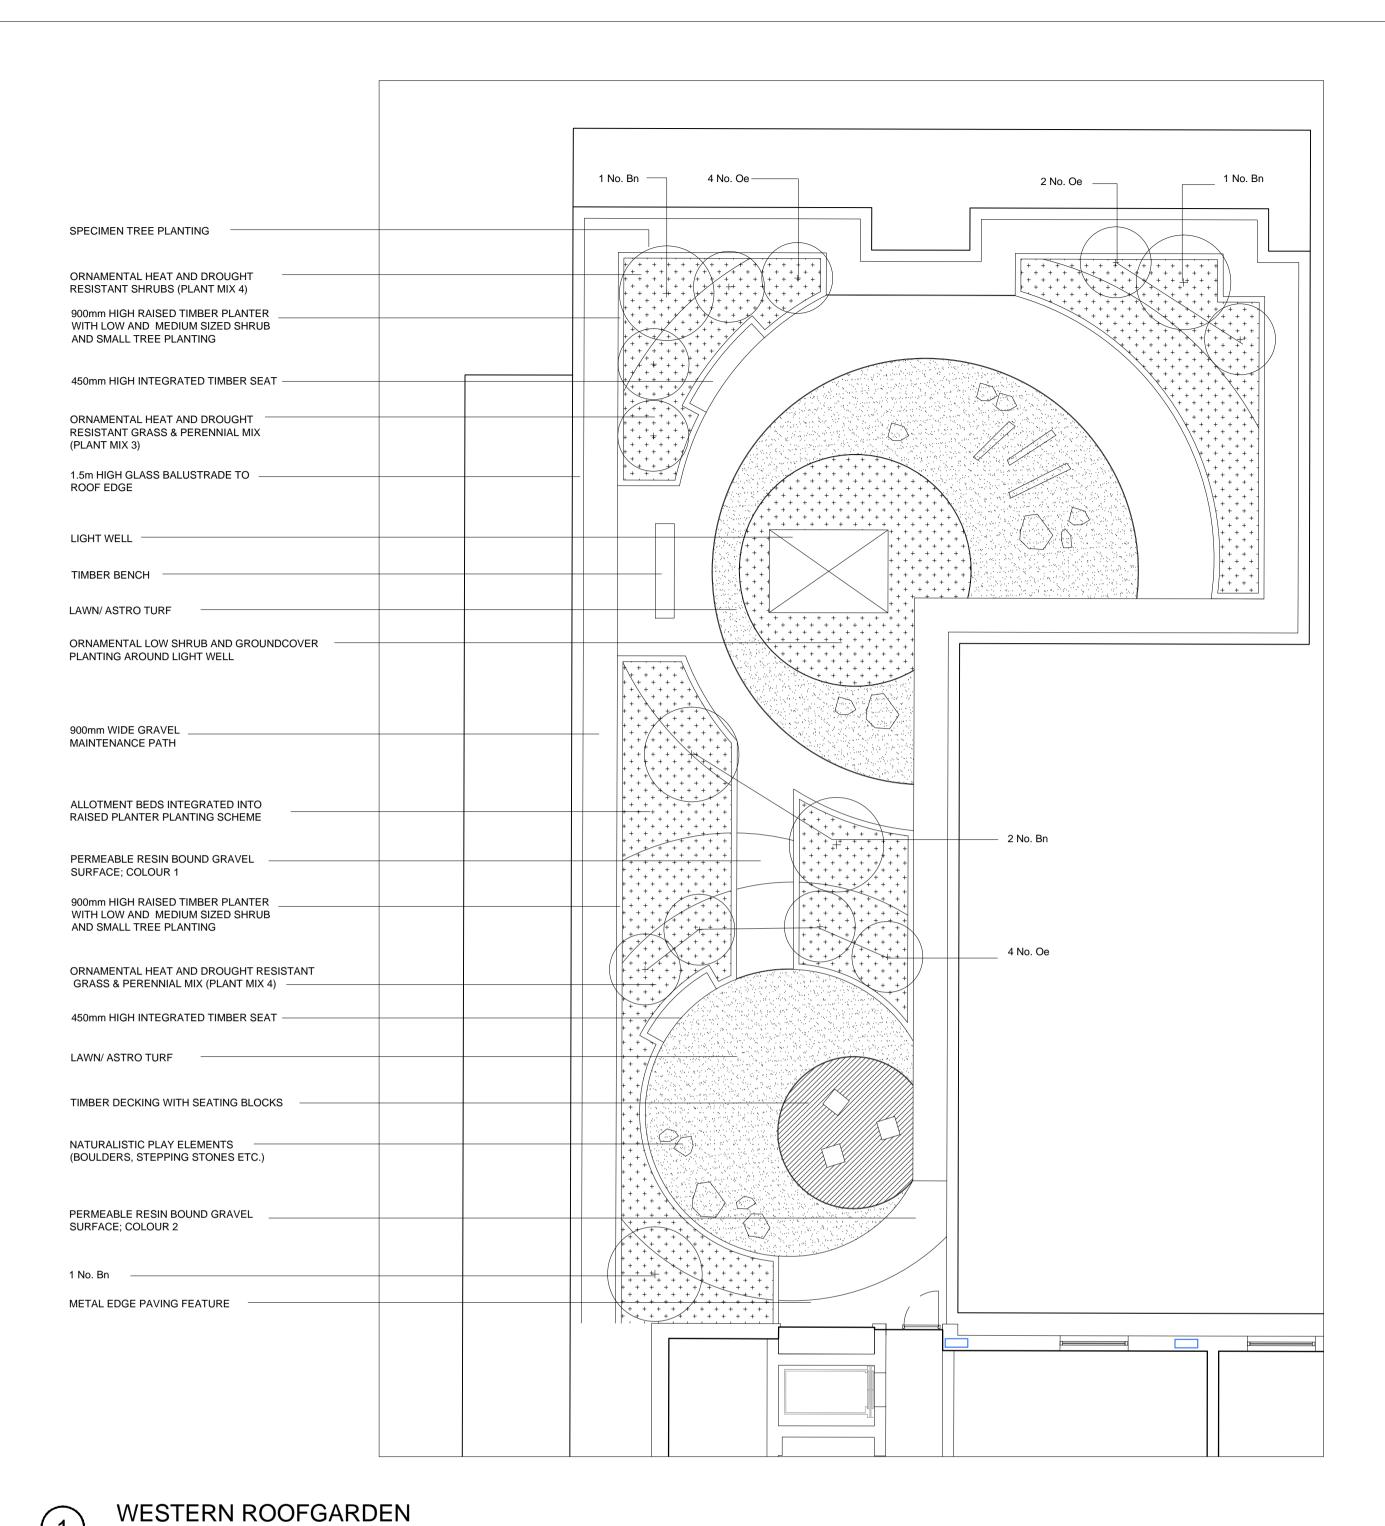

## **PLANT LIST**

| TM3 | Roof Garden Trees                    |             |     |                    |          |
|-----|--------------------------------------|-------------|-----|--------------------|----------|
| Bn  | Betula nigra 'Heritage'              | 400-500cm H | RB  | Multi-stem         | As Shown |
| Oe  | Olea europea                         | 14-16cm G   | Pot | Extra wide spacing | As Shown |
| PM4 | Roof Garden Plant Mix                |             |     |                    |          |
|     | Pyracantha coccinea 'Red column'     |             |     |                    |          |
|     | Potentilla frutticosa 'Goldfinger'   |             |     |                    |          |
|     | Salix rosmarinifolia                 |             |     |                    |          |
|     | Allium christophii                   |             |     |                    |          |
|     | Allium hollandicum                   |             |     |                    |          |
|     | Stachys byzantina                    |             |     |                    |          |
|     | Calam agrostis x acutiflora          |             |     |                    |          |
|     | Miscanthus sinsensis 'Gracillimus'   |             |     |                    |          |
|     | Deschampsia cespitosa                |             |     |                    |          |
|     | Echinacea purpurea                   |             |     |                    |          |
|     | Hebe 'Autumn Glory'                  |             |     |                    |          |
|     | Hebe 'Clear Skies'                   |             |     |                    |          |
|     | Lavendula angustifolia 'Hidcote'     |             |     |                    |          |
|     | Nepeta × faassenii 'Six Hills Giant' |             |     |                    |          |
|     | Pennisetum alopecuroides 'Hameln'    |             |     |                    |          |
|     | Rudbeckia fulgida 'Goldsturm'        |             |     |                    |          |
|     | Stipa arundinacea                    |             |     |                    |          |
|     | Sedum spectabile                     |             |     |                    |          |
|     | Salvia nemerosa                      |             |     |                    |          |

## EASTERN ROOF GARDEN