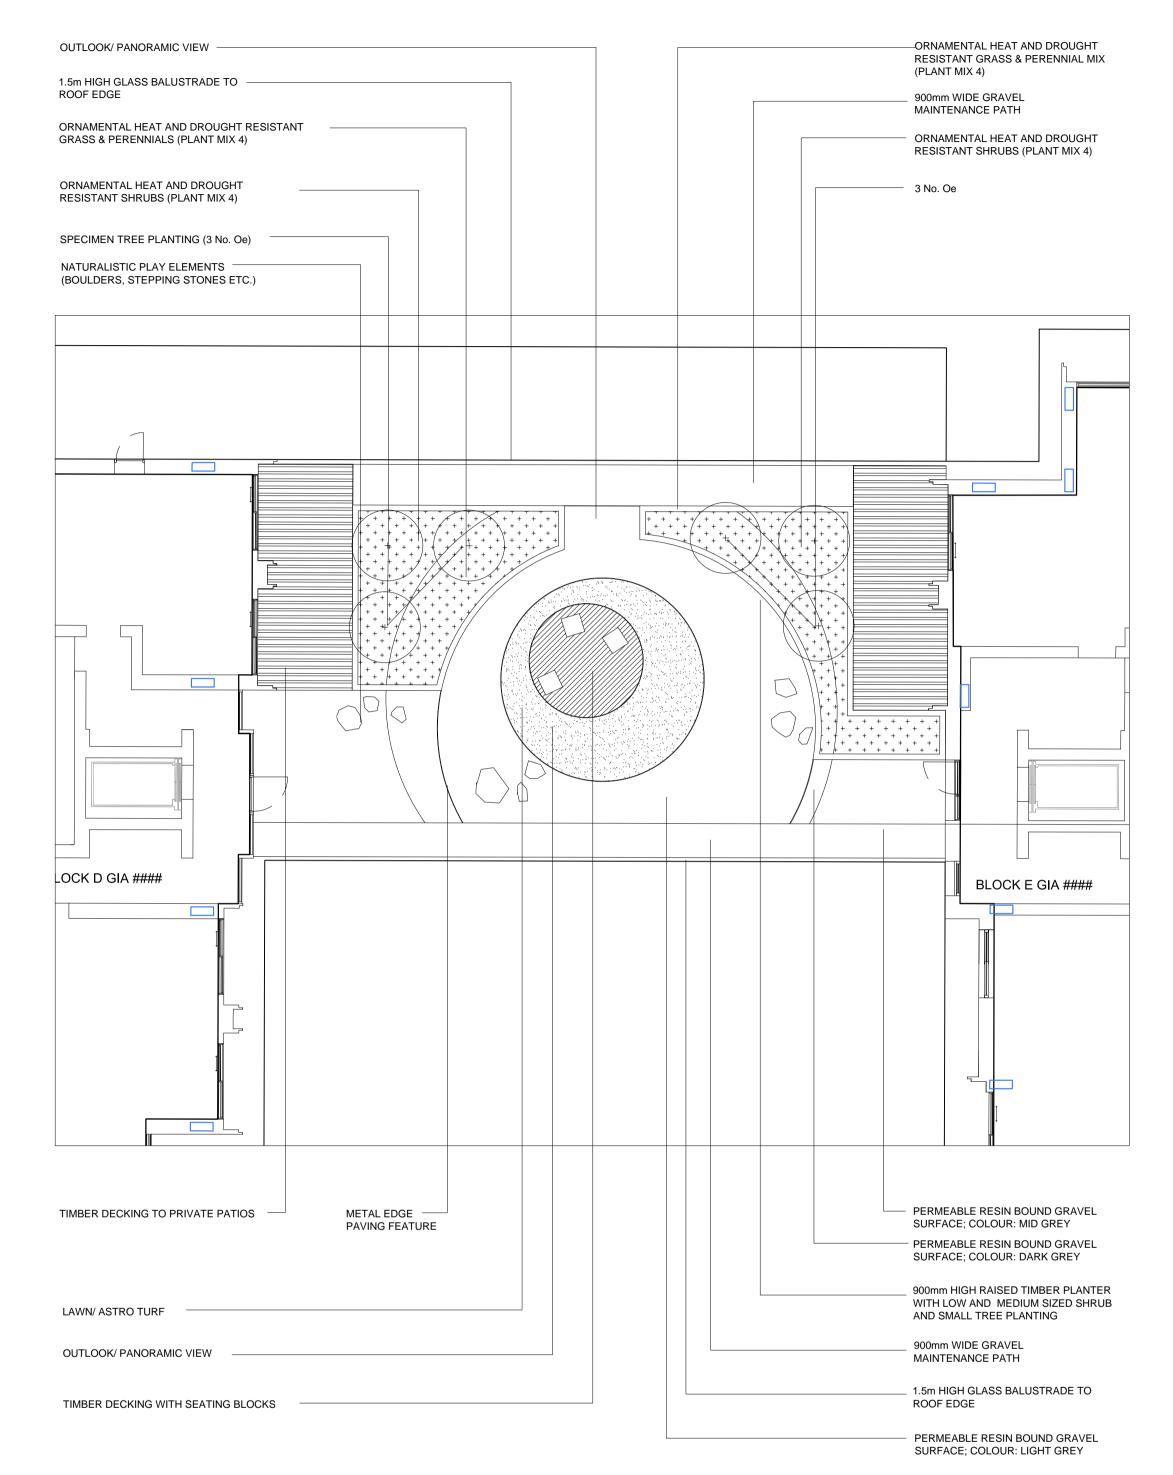

## **PLANT LIST**

| TM3 | Roof Garden Trees                    |             |     |                    |          |
|-----|--------------------------------------|-------------|-----|--------------------|----------|
| Bn  | Betula nigra 'Heritage'              | 400-500cm H | RB  | Multi-stem         | As Shown |
| Oe  | Olea europea                         | 14-16cm G   | Pot | Extra wide spacing | As Shown |
| PM4 | Roof Garden Plant Mix                |             |     |                    |          |
|     | Pyracantha coccinea 'Red column'     |             |     |                    |          |
|     | Potentilla frutticosa 'Goldfinger'   |             |     |                    |          |
|     | Salix rosmarinifolia                 |             |     |                    |          |
|     | Allium christophii                   |             |     |                    |          |
|     | Allium hollandicum                   |             |     |                    |          |
|     | Stachys byzantina                    |             |     |                    |          |
|     | Calam agrostis x acutiflora          |             |     |                    |          |
|     | Miscanthus sinsensis 'Gracillimus'   |             |     |                    |          |
|     | Deschampsia cespitosa                |             |     |                    |          |
|     | Echinacea purpurea                   |             |     |                    |          |
|     | Hebe 'Autumn Glory'                  |             |     |                    |          |
|     | Hebe 'Clear Skies'                   |             |     |                    |          |
|     | Lavendula angustifolia 'Hidcote'     |             |     |                    |          |
|     | Nepeta × faassenii 'Six Hills Giant' |             |     |                    |          |
|     | Pennisetum alopecuroides 'Hameln'    |             |     |                    |          |
|     | Rudbeckia fulgida 'Goldsturm'        |             |     |                    |          |
|     | Stipa arundinacea                    |             |     |                    |          |
|     | Sedum spectabile                     |             |     |                    |          |
|     | Salvia nemerosa                      |             |     |                    |          |