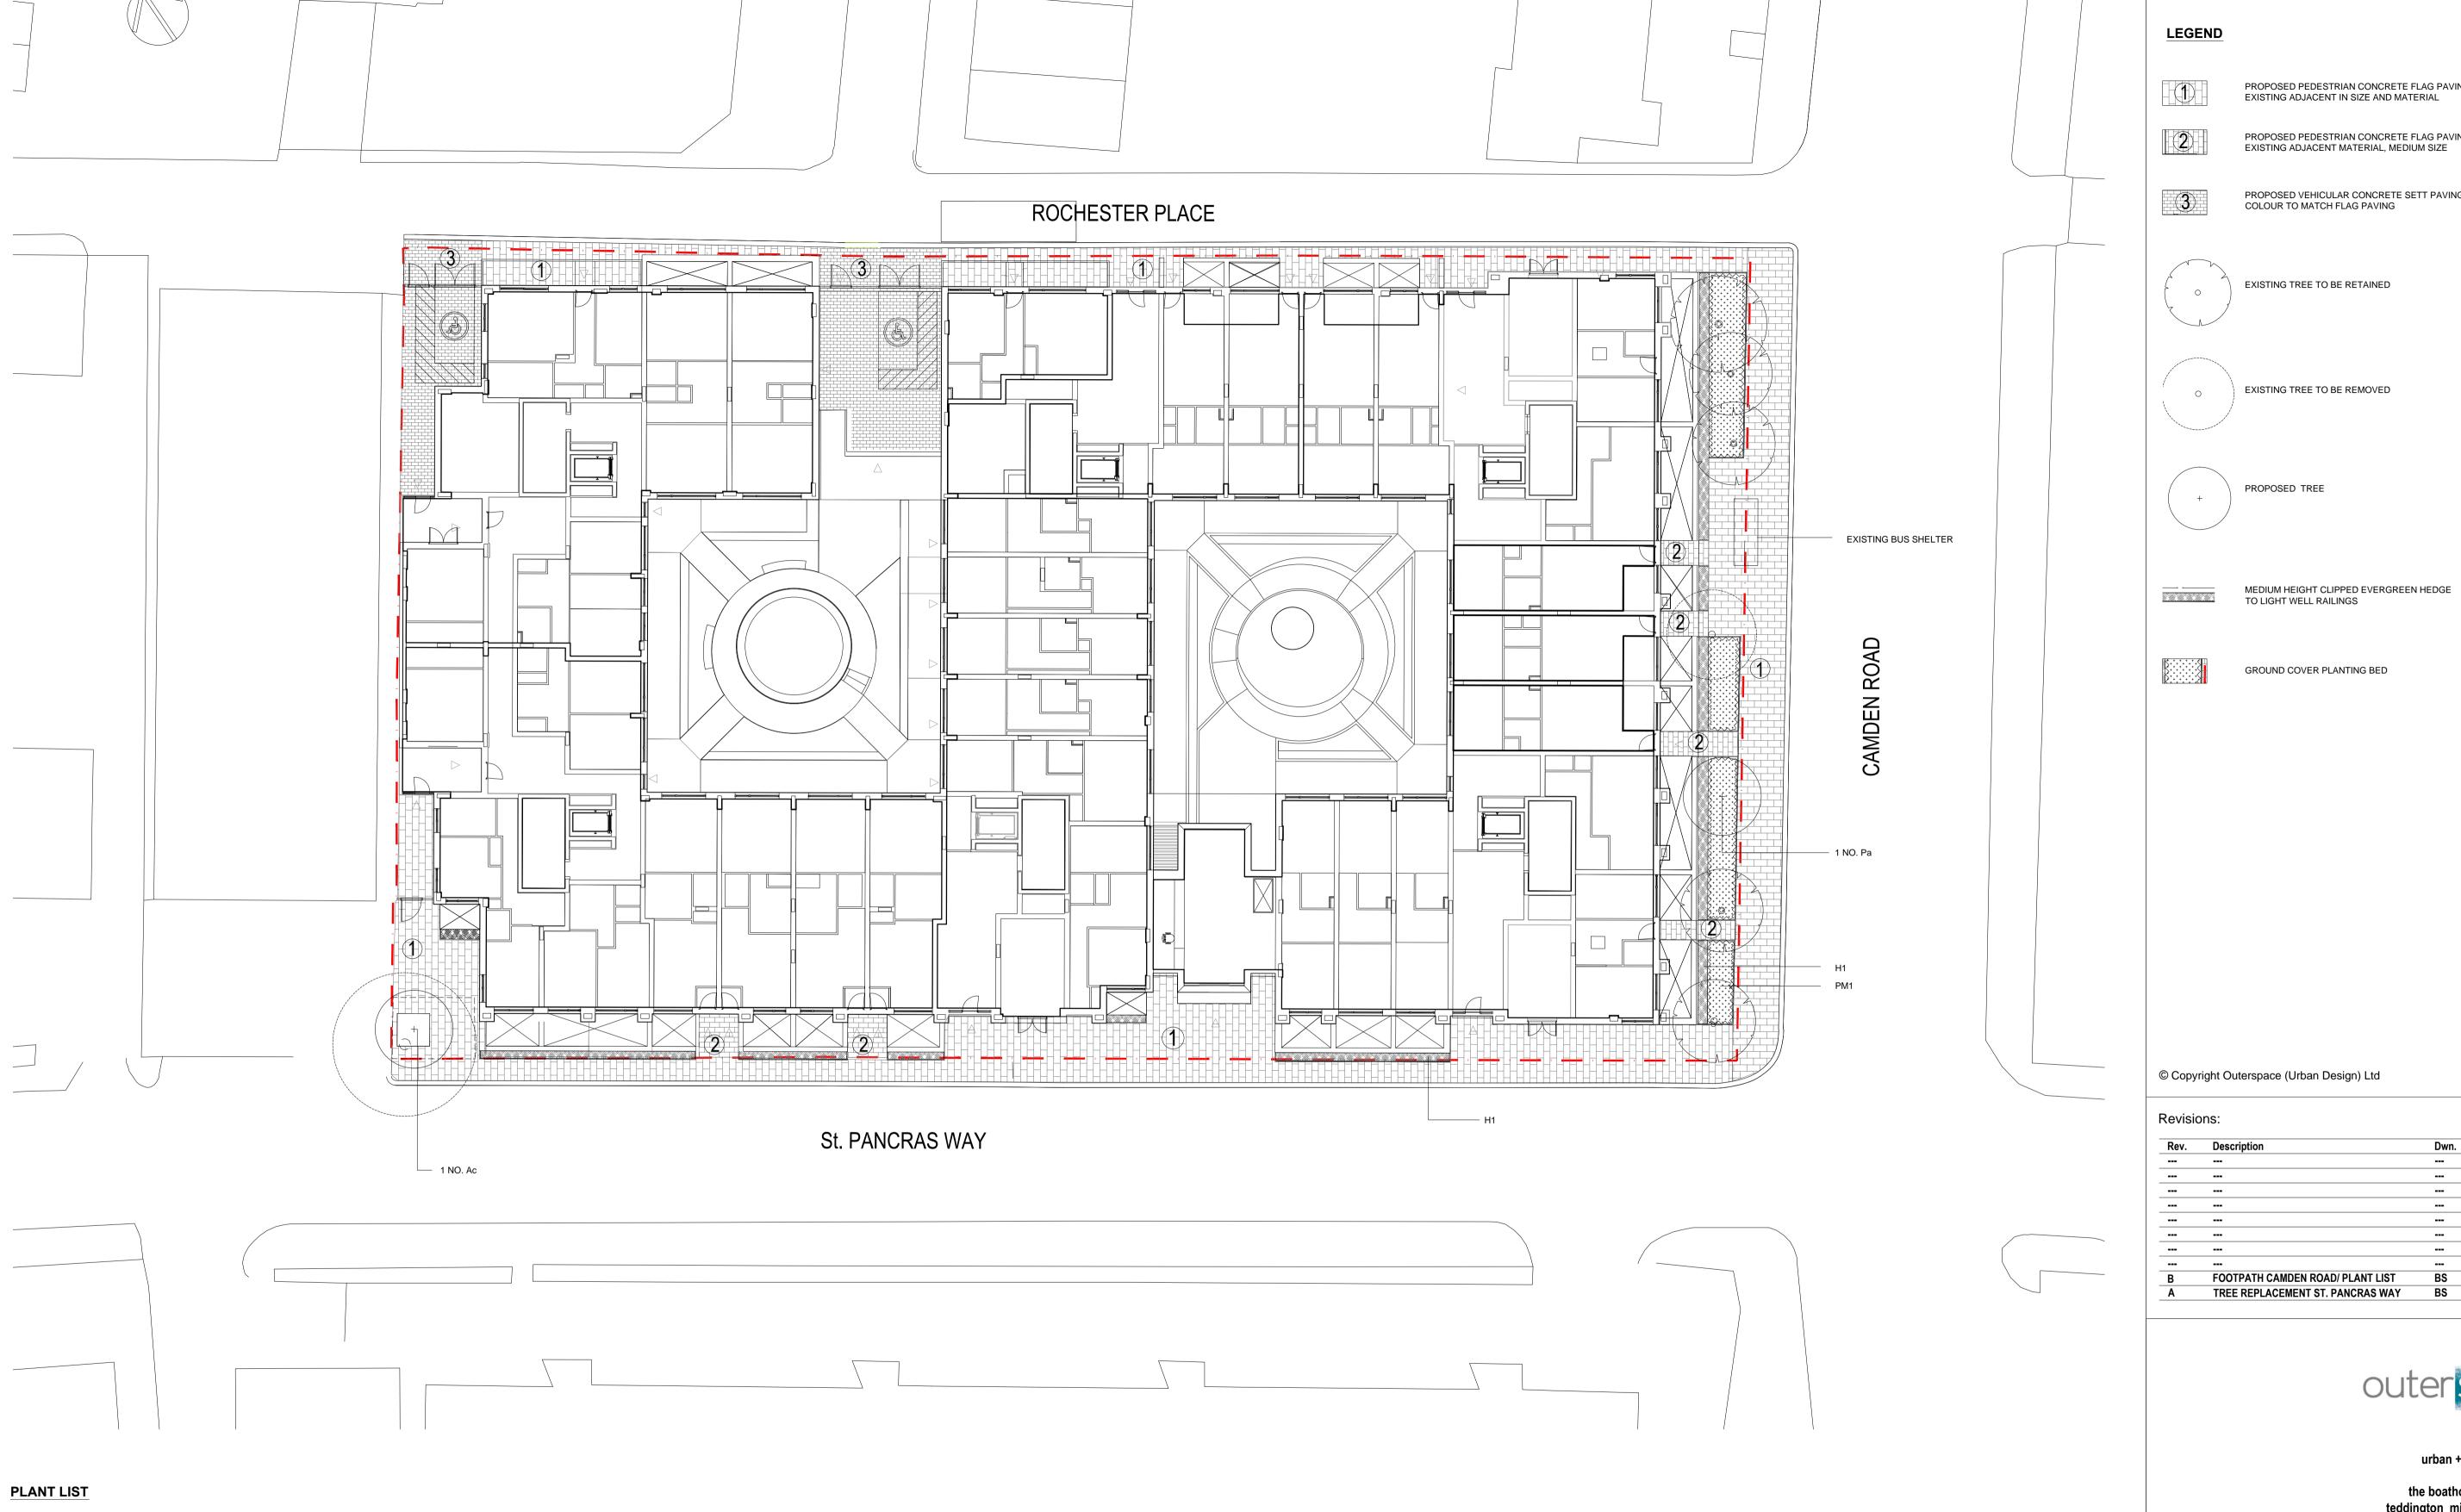

PROPOSED PEDESTRIAN CONCRETE FLAG PAVING TO MATCH EXISTING ADJACENT MATERIAL, MEDIUM SIZE

PROPOSED VEHICULAR CONCRETE SETT PAVING,

| Rev. | Description                      | Dwn. | Chk. | Date       |
|------|----------------------------------|------|------|------------|
|      |                                  |      |      | YYYY.MM.DD |
|      |                                  |      |      |            |
|      |                                  |      |      |            |
|      |                                  |      |      |            |
|      |                                  |      |      |            |
|      |                                  |      |      |            |
|      |                                  |      |      |            |
|      |                                  |      |      |            |
| В    | FOOTPATH CAMDEN ROAD/ PLANT LIST | BS   | RB   | 2013.10.17 |
| Α    | TREE REPLACEMENT ST. PANCRAS WAY | BS   | RB   | 2013.10.17 |