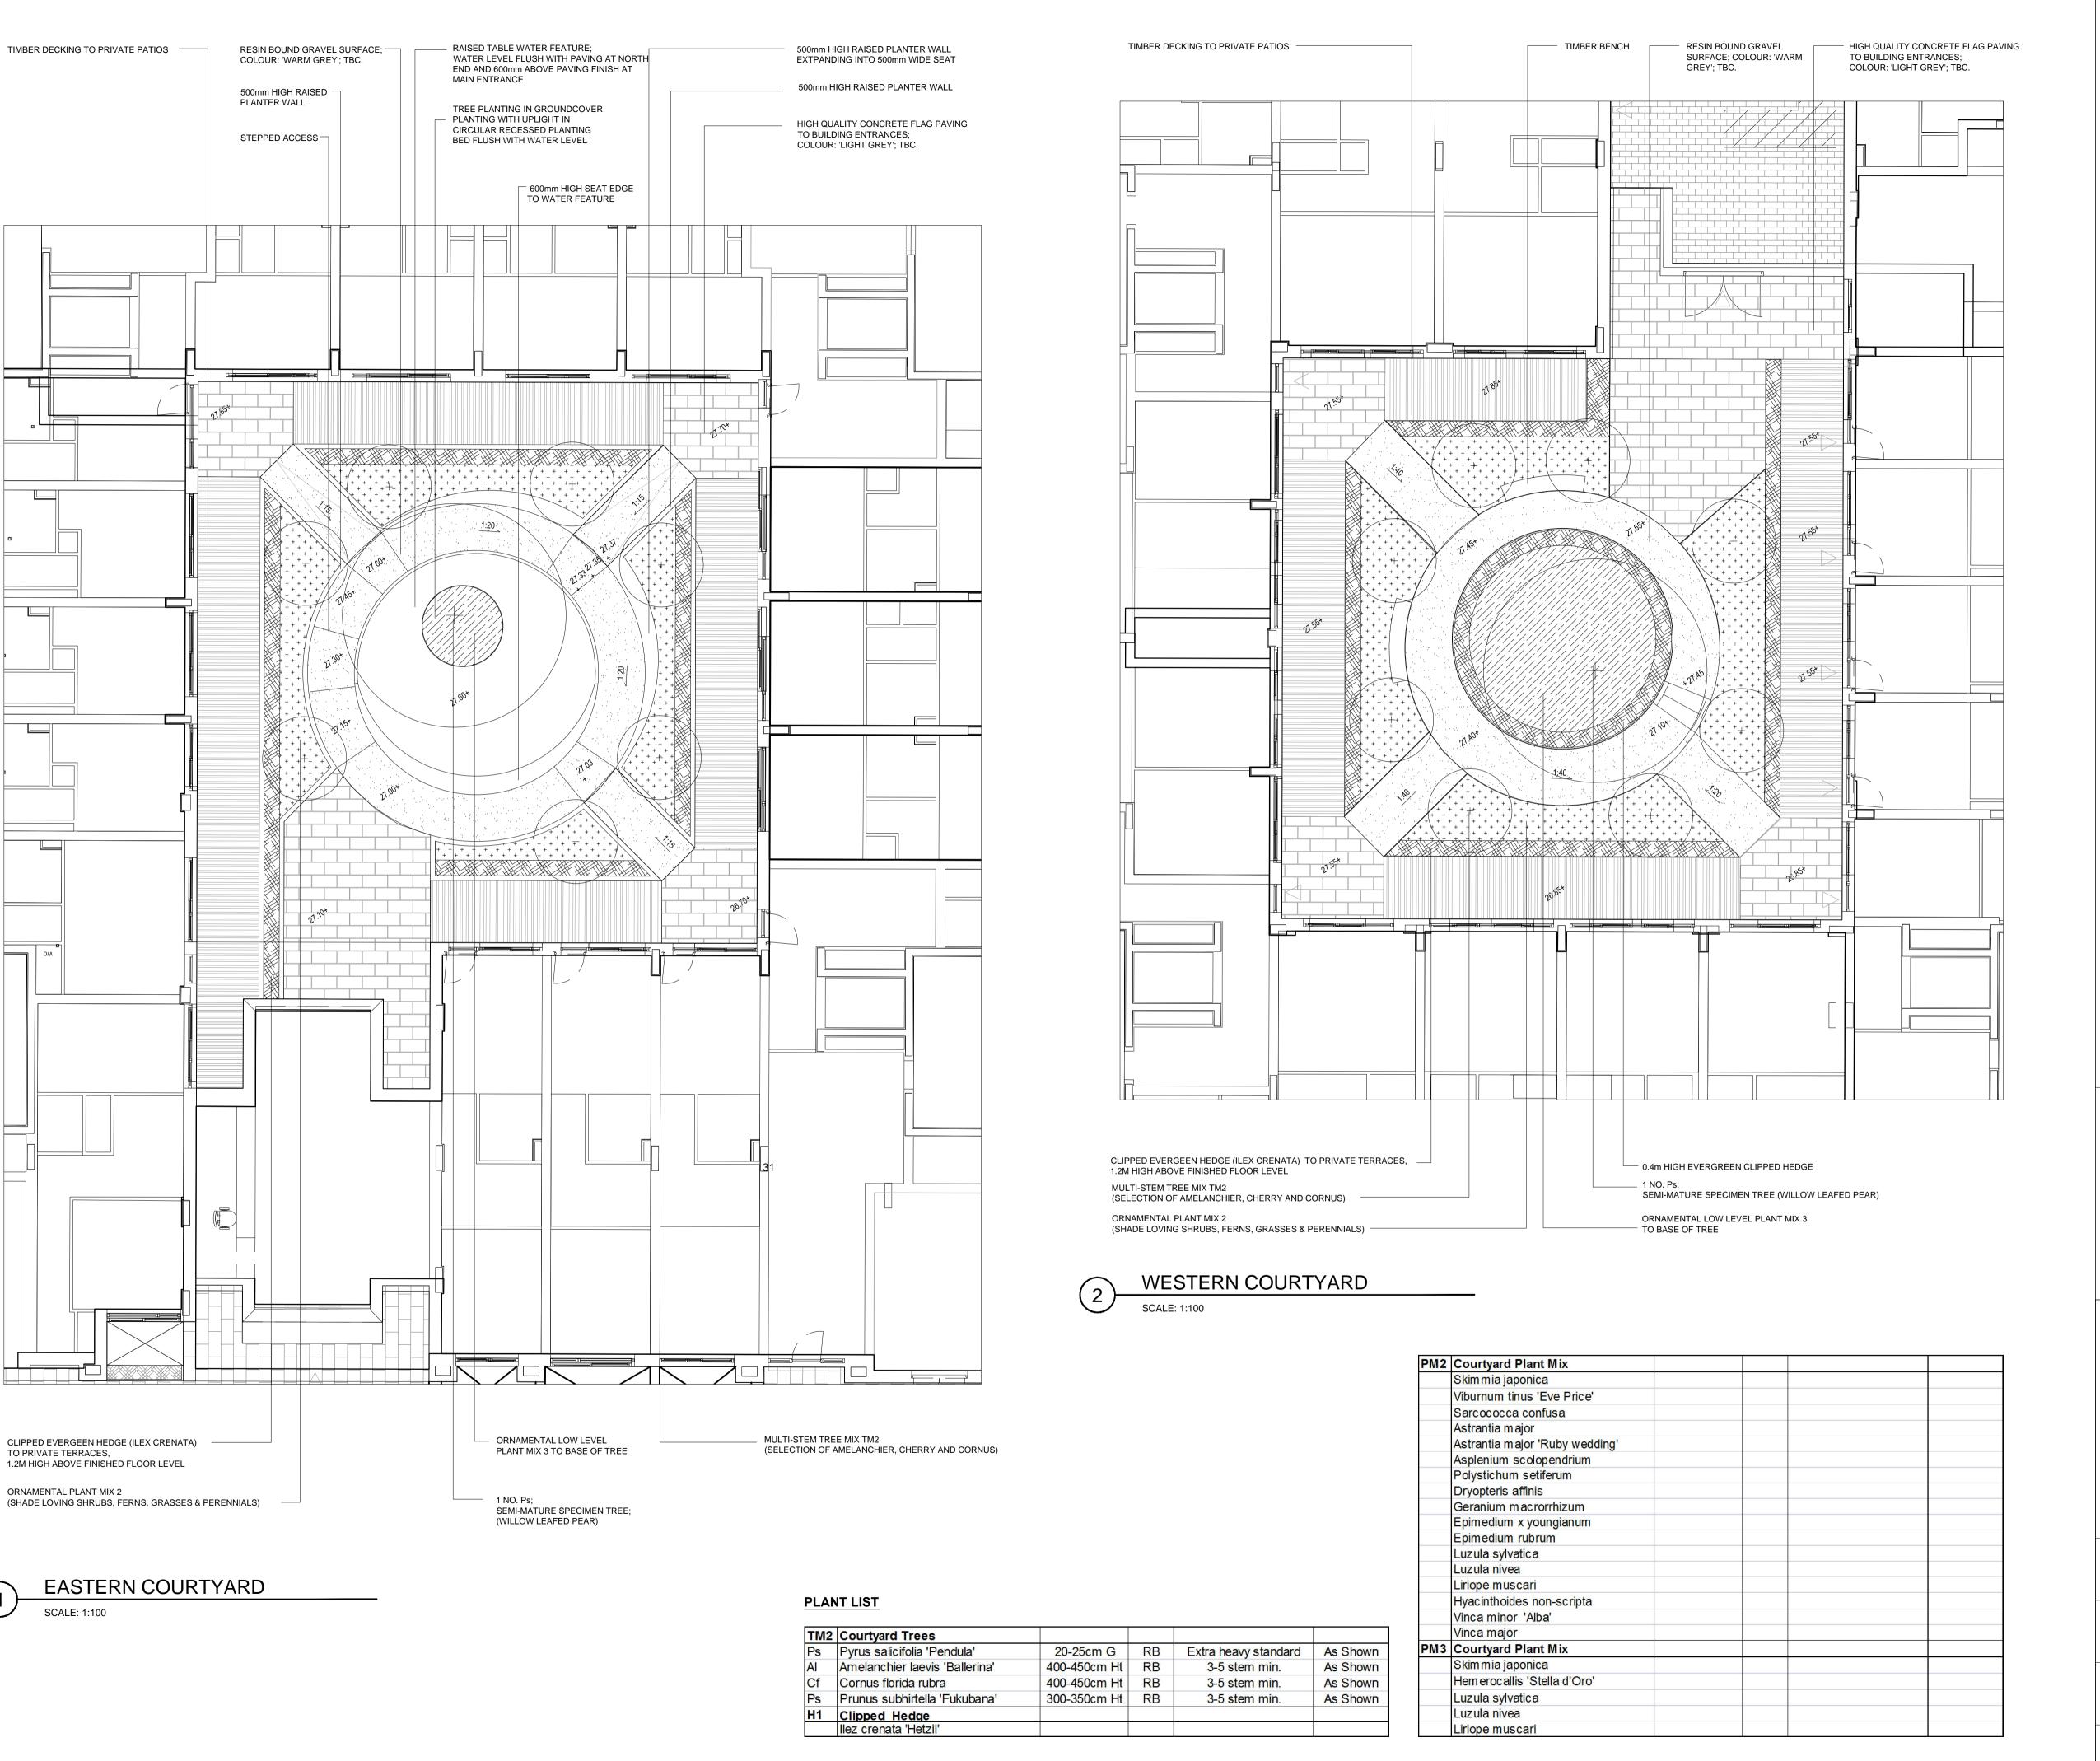

© Copyright Outerspace (Urban Design) Ltd

urban + landscape design

the boathouse 27 ferry road teddington middlesex tw11 9nn

t. 00 44 (0)20 8973 0070 e. info@outerspaceuk.com

| Client          | Project No |         |         |    |
|-----------------|------------|---------|---------|----|
| Barratt West Lo | LN00332    |         |         |    |
| Project         | Dwg No     |         |         |    |
| 79 Camden Roa   | L-201      |         |         |    |
| Drawing Title   |            | Status  |         |    |
| COURTYARDS      | PLANNING   |         |         |    |
| Date            | Scale      | Dwn by: | Chk by: |    |
| 2013.10.18      | 1:100 @ A1 | A       | BS      | RB |

## **PLANT LIST**

| TM3 | Roof Garden Trees                    |             |     |                    |          |
|-----|--------------------------------------|-------------|-----|--------------------|----------|
| Bn  | Betula nigra 'Heritage'              | 400-500cm H | RB  | Multi-stem         | As Shown |
| Oe  | Olea europea                         | 14-16cm G   | Pot | Extra wide spacing | As Shown |
| PM4 | Roof Garden Plant Mix                |             |     |                    |          |
|     | Pyracantha coccinea 'Red column'     |             |     |                    |          |
|     | Potentilla frutticosa 'Goldfinger'   |             |     |                    |          |
|     | Salix rosmarinifolia                 |             |     |                    |          |
|     | Allium christophii                   |             |     |                    |          |
|     | Allium hollandicum                   |             |     |                    |          |
|     | Stachys byzantina                    |             |     |                    |          |
|     | Calam agrostis x acutiflora          |             |     |                    |          |
|     | Miscanthus sinsensis 'Gracillimus'   |             |     |                    |          |
|     | Deschampsia cespitosa                |             |     |                    |          |
|     | Echinacea purpurea                   |             |     |                    |          |
|     | Hebe 'Autumn Glory'                  |             |     |                    |          |
|     | Hebe 'Clear Skies'                   |             |     |                    |          |
|     | Lavendula angustifolia 'Hidcote'     |             |     |                    |          |
|     | Nepeta × faassenii 'Six Hills Giant' |             |     |                    |          |
|     | Pennisetum alopecuroides 'Hameln'    |             |     |                    |          |
|     | Rudbeckia fulgida 'Goldsturm'        |             |     |                    |          |
|     | Stipa arundinacea                    |             |     |                    |          |
|     | Sedum spectabile                     |             |     |                    |          |
|     | Salvia nemerosa                      |             |     |                    |          |