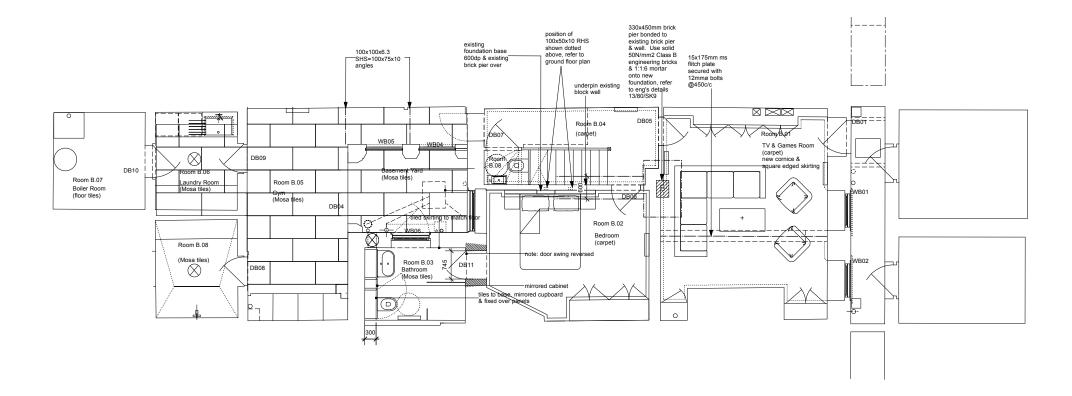

NORTH

DO NOT SCALE FROM THIS DRAWING. CHECK ALL DIMENSIONS ON SITE.

PLAN SHOWING STEELWORK IN CEILING ABOVE, REFER ALSO TO ENG'S DWGS 13/80/SK8 & 9 DRAWN PROJECT

CHECKED

31 Great James Street TITLE Basement Plan

REV DATE NOTES

8 May 2013 Issued for Planning Permission and Listed Building Consent

9 August 2013Engineer's details revised following removal of asbestos & opening up of floor and wall structure

A 24.10.13 Steelwork updated

B 18.11.13 Basement Plan

C 20.11.13 Sanitaryware to shower room & cloakroom

SCALE: 1:50 @ A1, 1:100 @ A3 DATE: May 2013 NO 1257/305

COWPER GRIFFITH 15 HIGH STREET, WHITTLESFORD, CAMBRIDGE, CB22 4LT Tel 01223 835998 Fax 01223 837327