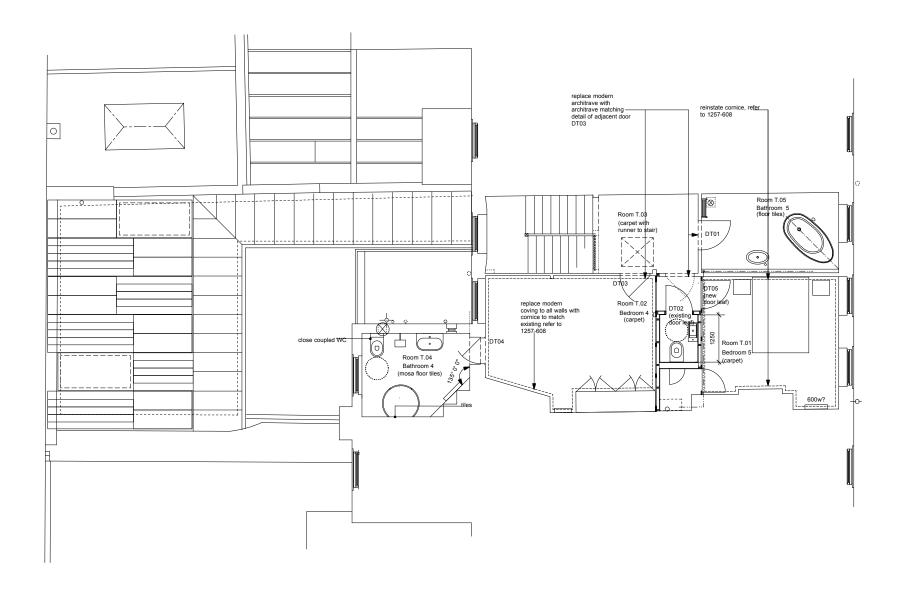

## DO NOT SCALE FROM THIS DRAWING. CHECK ALL DIMENSIONS ON SITE.

| REV | DATE     | NOTES                                                                                                                                                                                                                                                                                                                     |
|-----|----------|---------------------------------------------------------------------------------------------------------------------------------------------------------------------------------------------------------------------------------------------------------------------------------------------------------------------------|
| P5  | May 2013 | Issued for Planning Permission and Listed Building Consent                                                                                                                                                                                                                                                                |
| P6  | Aug.2013 | WC in ensuite bathroom (RT.05) to be fitted with saniflo pipework to minimise impact<br>on spine beam (which was uncovered during the lifting of floor boards as part of the<br>asbestos removal). Boards to be re-used elsewhere in the house as required<br>(substitute with wbp plywood for carpeted and tiled floors) |
| Α   | 24.10.13 | Position of WC to avoid saniflow system                                                                                                                                                                                                                                                                                   |
| В   | 18.11.13 | Shower Room & Bathroom rearranged, location of radiators to be sized by plumber                                                                                                                                                                                                                                           |
| С   | 20.11.13 | Sanitaryware spec changed                                                                                                                                                                                                                                                                                                 |

| DRAWN   | PROJECT          | 31 Great James Street             | TITLE   | Third Floor Plan                                                         |
|---------|------------------|-----------------------------------|---------|--------------------------------------------------------------------------|
|         |                  |                                   |         |                                                                          |
| CHECKED | SCALE: 1:50 @ A1 | , 1:100 @ A3 DATE : February 2013 | NO 1257 | 7/303 REV C                                                              |
|         | C O W            | per griffit l                     | Tel 01: | SH STREET, WHITTLESFORD, CAMBRIDGE, CB22 4LT 223 835998 Fax 01223 837327 |