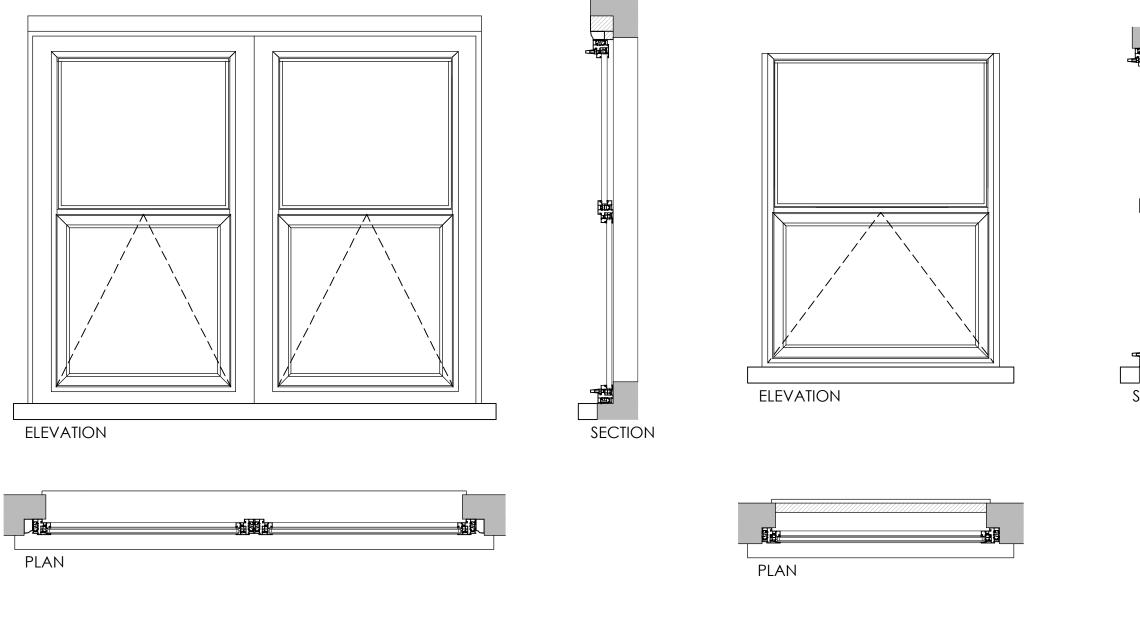

## Proposed Typical Window Detail 1 Scale 1:10

Proposed Typical Window Detail 2 Scale 1:10

| Scale @ 1:10 |   |    |    |   |     |   |     |  |  |  |
|--------------|---|----|----|---|-----|---|-----|--|--|--|
|              |   |    |    |   |     |   |     |  |  |  |
| 0r           | n | 0. | 1m | С | .2m | 0 | .3m |  |  |  |