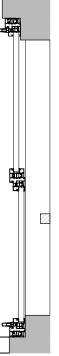

## Proposed Typical Window Detail 1 Scale 1:10

Proposed Typical Window Detail 2 Scale 1:10

| Scale @ 1:10 |   |    |    |   |     |   |     |  |  |  |
|--------------|---|----|----|---|-----|---|-----|--|--|--|
|              |   |    |    |   |     |   |     |  |  |  |
| 0r           | n | 0. | 1m | С | .2m | 0 | .3m |  |  |  |