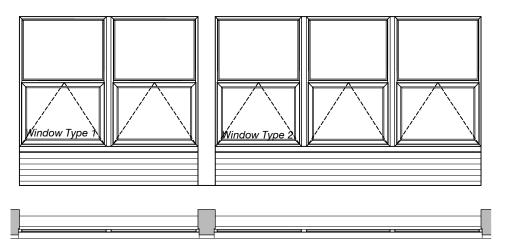

## Window Types 1 - 5

Scale 1:50

## NOTE: WINDOW TYPES 1-10 TO HAVE GREY TINT TO GLAZING.

**GENERAL NOTES** 

Rev Date

This scheme is subject to Town Planning and all other necessary consents. Dimensions, areas and levels where given are only approximate and subject to site survey. All dimensions are to be checked on site. All feasibility studies are subject to full site survey. This drawing is to be read in conjunction with all relevant consultants and/or specialists drawings/documents and any discrepancies or variations are to be notified to the architects in writing before the affected work commences. All queries relating to design of structural elements are to be referred to the structural engineering consultant for resolution. The workmanship and materials of all trades and building operations shall comply with the recommendations of British Standard (BS)8000 parts 1-16 inclusive and with Approved Document to support Regulation 7 1999 edition (incorporating 2000 amendments) of the Building Regulations 2010. All design and construction is to be in accordance with the Construction (Design and Management) Regulations 2007.