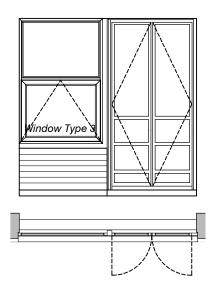

## Window Types 1 - 5

Scale 1:50

## NOTE: WINDOW TYPES 1-10 TO HAVE GREY TINT TO GLAZING.

**GENERAL NOTES** 

Rev Date

This scheme is subject to Town Planning and all other necessary consents. Dimensions, areas and levels where given are only approximate and subject to site survey. All dimensions are to be checked on site. All feasibility studies are subject to full site survey. This drawing is to be read in conjunction with all relevant consultants and/or specialists drawings/documents and any discrepancies or variations are to be notified to the architects in writing before the affected work commences. All queries relating to design of structural elements are to be referred to the structural engineering consultant for resolution. The workmanship and materials of all trades and building operations shall comply with the recommendations of British Standard (BS)8000 parts 1-16 inclusive and with Approved Document to support Regulation 7 1999 edition (incorporating 2000 amendments) of the Building Regulations 2010. All design and construction is to be in accordance with the Construction (Design and Management) Regulations 2007.