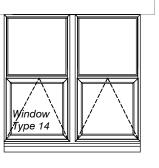

## Window Types 1 - 5

Scale 1:50

## NOTE: WINDOW TYPES 1-10 TO HAVE GREY TINT TO GLAZING.

**GENERAL NOTES** 

Rev Date

This scheme is subject to Town Planning and all other necessary consents. Dimensions, areas and levels where given are only approximate and subject to site survey. All dimensions are to be checked on site. All feasibility studies are subject to full site survey. This drawing is to be read in conjunction with all relevant consultants and/or specialists drawings/documents and any discrepancies or variations are to be notified to the architects in writing before the affected work commences. All queries relating to design of structural elements are to be referred to the structural engineering consultant for resolution. The workmanship and materials of all trades and building operations shall comply with the recommendations of British Standard (BS)8000 parts 1-16 inclusive and with Approved Document to support Regulation 7 1999 edition (incorporating 2000 amendments) of the Building Regulations 2010. All design and construction is to be in accordance with the Construction (Design and Management) Regulations 2007.