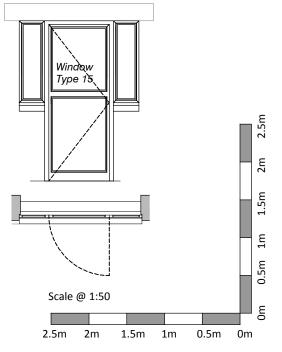

## Window Types 1 - 5

Scale 1:50

## NOTE: WINDOW TYPES 1-10 TO HAVE GREY TINT TO GLAZING.

**GENERAL NOTES** 

Rev Date

This scheme is subject to Town Planning and all other necessary consents. Dimensions, areas and levels where given are only approximate and subject to site survey. All dimensions are to be checked on site. All feasibility studies are subject to full site survey. This drawing is to be read in conjunction with all relevant consultants and/or specialists drawings/documents and any discrepancies or variations are to be notified to the architects in writing before the affected work commences. All queries relating to design of structural elements are to be referred to the structural engineering consultant for resolution. The workmanship and materials of all trades and building operations shall comply with the recommendations of British Standard (BS)8000 parts 1-16 inclusive and with Approved Document to support Regulation 7 1999 edition (incorporating 2000 amendments) of the Building Regulations 2010. All design and construction is to be in accordance with the Construction (Design and Management) Regulations 2007.