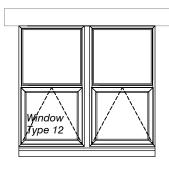

## Window Types 6 - 10

Scale 1:50

Scale 1:50

## NOTE: WINDOW TYPES 1-10 TO HAVE GREY TINT TO GLAZING.

**GENERAL NOTES** 

Rev Date

This scheme is subject to Town Planning and all other necessary consents. Dimensions, areas and levels where given are only approximate and subject to site survey. All dimensions are to be checked on site. All feasibility studies are subject to full site survey. This drawing is to be read in conjunction with all relevant consultants and/or specialists drawings/documents and any discrepancies or variations are to be notified to the architects in writing before the affected work commences. All queries relating to design of structural elements are to be referred to the structural engineering consultant for resolution. The workmanship and materials of all trades and building operations shall comply with the recommendations of British Standard (BS)8000 parts 1-16 inclusive and with Approved Document to support Regulation 7 1999 edition (incorporating 2000 amendments) of the Building Regulations 2010. All design and construction is to be in accordance with the Construction (Design and Management) Regulations 2007.