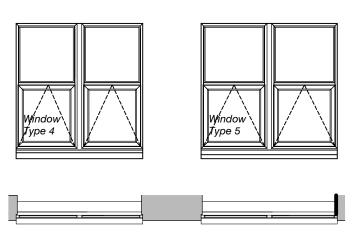

## Window Types 6 - 10

Scale 1:50

Scale 1:50

## NOTE: WINDOW TYPES 1-10 TO HAVE GREY TINT TO GLAZING.

**GENERAL NOTES** 

Rev Date

This scheme is subject to Town Planning and all other necessary consents. Dimensions, areas and levels where given are only approximate and subject to site survey. All dimensions are to be checked on site. All feasibility studies are subject to full site survey. This drawing is to be read in conjunction with all relevant consultants and/or specialists drawings/documents and any discrepancies or variations are to be notified to the architects in writing before the affected work commences. All queries relating to design of structural elements are to be referred to the structural engineering consultant for resolution. The workmanship and materials of all trades and building operations shall comply with the recommendations of British Standard (BS)8000 parts 1-16 inclusive and with Approved Document to support Regulation 7 1999 edition (incorporating 2000 amendments) of the Building Regulations 2010. All design and construction is to be in accordance with the Construction (Design and Management) Regulations 2007.