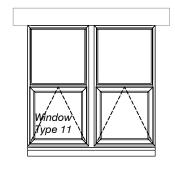

## Window Types 6 - 10

Scale 1:50

Scale 1:50

## NOTE: WINDOW TYPES 1-10 TO HAVE GREY TINT TO GLAZING.

**GENERAL NOTES** 

Rev Date

This scheme is subject to Town Planning and all other necessary consents. Dimensions, areas and levels where given are only approximate and subject to site survey. All dimensions are to be checked on site. All feasibility studies are subject to full site survey. This drawing is to be read in conjunction with all relevant consultants and/or specialists drawings/documents and any discrepancies or variations are to be notified to the architects in writing before the affected work commences. All queries relating to design of structural elements are to be referred to the structural engineering consultant for resolution. The workmanship and materials of all trades and building operations shall comply with the recommendations of British Standard (BS)8000 parts 1-16 inclusive and with Approved Document to support Regulation 7 1999 edition (incorporating 2000 amendments) of the Building Regulations 2010. All design and construction is to be in accordance with the Construction (Design and Management) Regulations 2007.