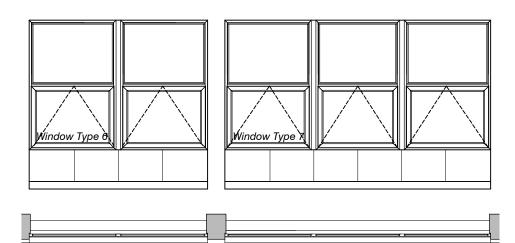

## Window Types 6 - 10

Scale 1:50

Scale 1:50

## NOTE: WINDOW TYPES 1-10 TO HAVE GREY TINT TO GLAZING.

**GENERAL NOTES** 

Rev Date

This scheme is subject to Town Planning and all other necessary consents. Dimensions, areas and levels where given are only approximate and subject to site survey. All dimensions are to be checked on site. All feasibility studies are subject to full site survey. This drawing is to be read in conjunction with all relevant consultants and/or specialists drawings/documents and any discrepancies or variations are to be notified to the architects in writing before the affected work commences. All queries relating to design of structural elements are to be referred to the structural engineering consultant for resolution. The workmanship and materials of all trades and building operations shall comply with the recommendations of British Standard (BS)8000 parts 1-16 inclusive and with Approved Document to support Regulation 7 1999 edition (incorporating 2000 amendments) of the Building Regulations 2010. All design and construction is to be in accordance with the Construction (Design and Management) Regulations 2007.