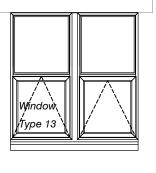

## Window Types 6 - 10

Scale 1:50

Scale 1:50

## NOTE: WINDOW TYPES 1-10 TO HAVE GREY TINT TO GLAZING.

**GENERAL NOTES** 

Rev Date

This scheme is subject to Town Planning and all other necessary consents. Dimensions, areas and levels where given are only approximate and subject to site survey. All dimensions are to be checked on site. All feasibility studies are subject to full site survey. This drawing is to be read in conjunction with all relevant consultants and/or specialists drawings/documents and any discrepancies or variations are to be notified to the architects in writing before the affected work commences. All queries relating to design of structural elements are to be referred to the structural engineering consultant for resolution. The workmanship and materials of all trades and building operations shall comply with the recommendations of British Standard (BS)8000 parts 1-16 inclusive and with Approved Document to support Regulation 7 1999 edition (incorporating 2000 amendments) of the Building Regulations 2010. All design and construction is to be in accordance with the Construction (Design and Management) Regulations 2007.