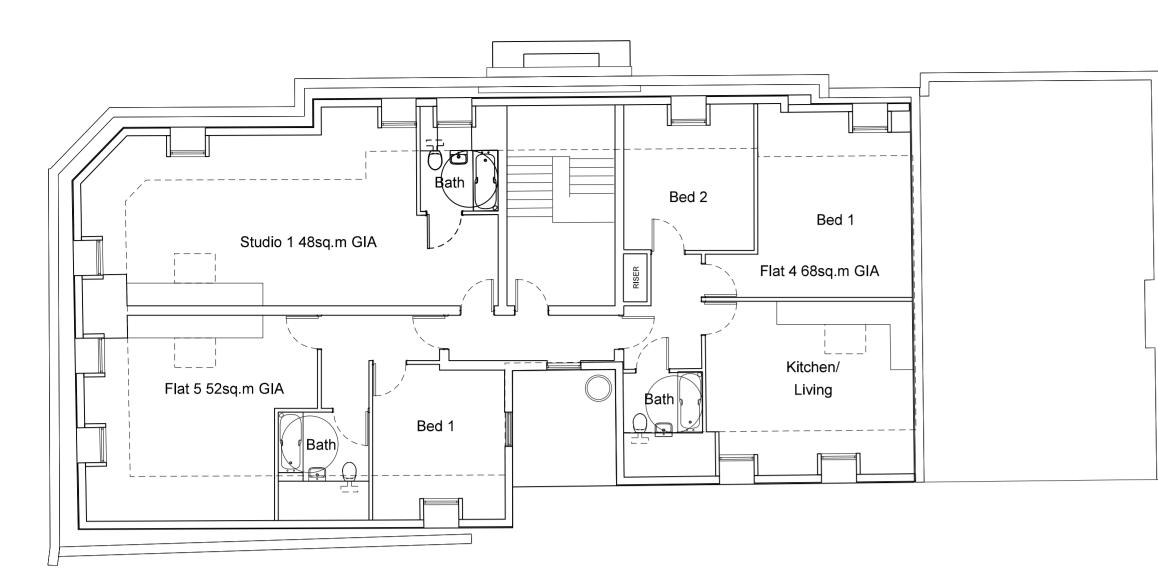

Third Floor



First Floor







Second Floor



| Е   | Roof plant equipment indicated.                                                                          | RC   | 20.11.13 |
|-----|----------------------------------------------------------------------------------------------------------|------|----------|
| D   | Riser route added. Third floor window and roof dormers amended                                           | s RC | 13.11.13 |
| С   | Cycle store added on GF. Plant room<br>enlarged in basement                                              | RC   | 24.10.13 |
| В   | First floor level change amended                                                                         | RC   | 15.10.13 |
| A   | Third floor arrangement amended.<br>First floor chimney breasts omitted<br>