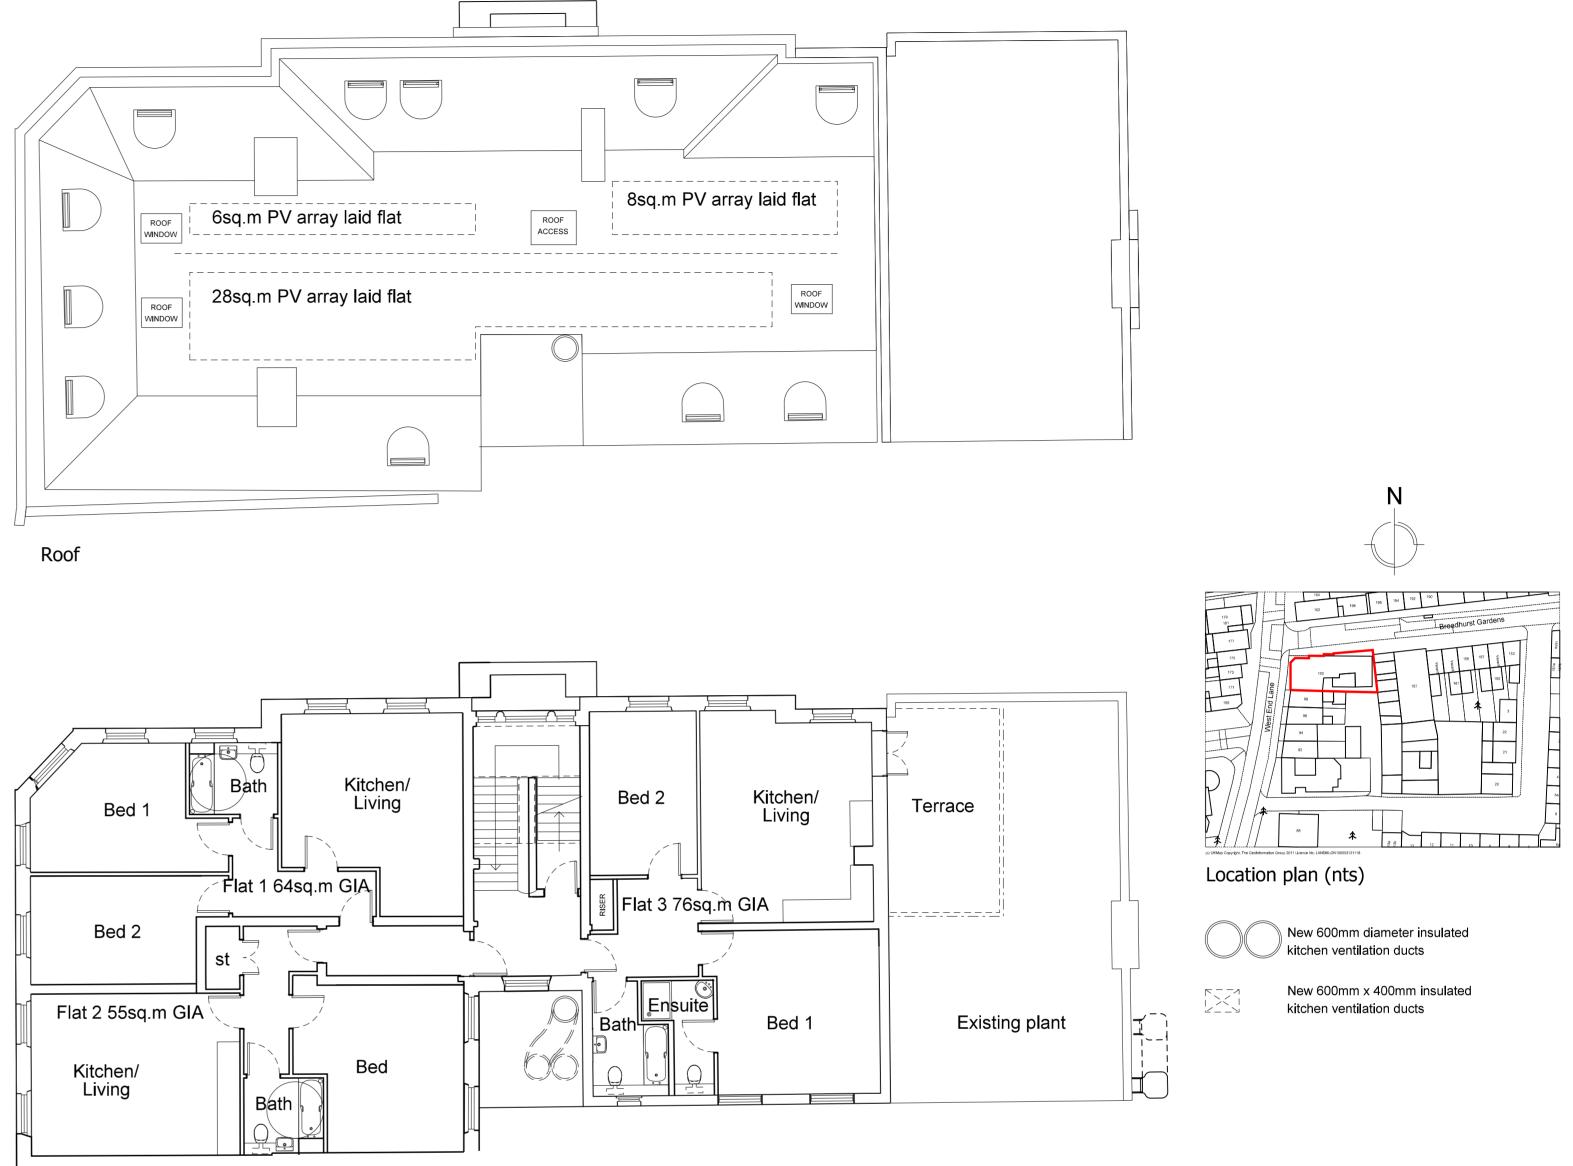

Third Floor

First Floor

Second Floor

| Е   | Roof plant equipment indicated.                                                                          | RC   | 20.11.13 |
|-----|----------------------------------------------------------------------------------------------------------|------|----------|
| D   | Riser route added. Third floor window and roof dormers amended                                           | s RC | 13.11.13 |
| С   | Cycle store added on GF. Plant room<br>enlarged in basement                                              | RC   | 24.10.13 |
| В   | First floor level change amended                                                                         | RC   | 15.10.13 |
| A   | Third floor arrangement amended.<br>First floor chimney breasts omitted<br>Chimney's reinstated on roof. | RC   | 10.10.13 |
| Rev | Description                                                                                              | Chkd | Date     |