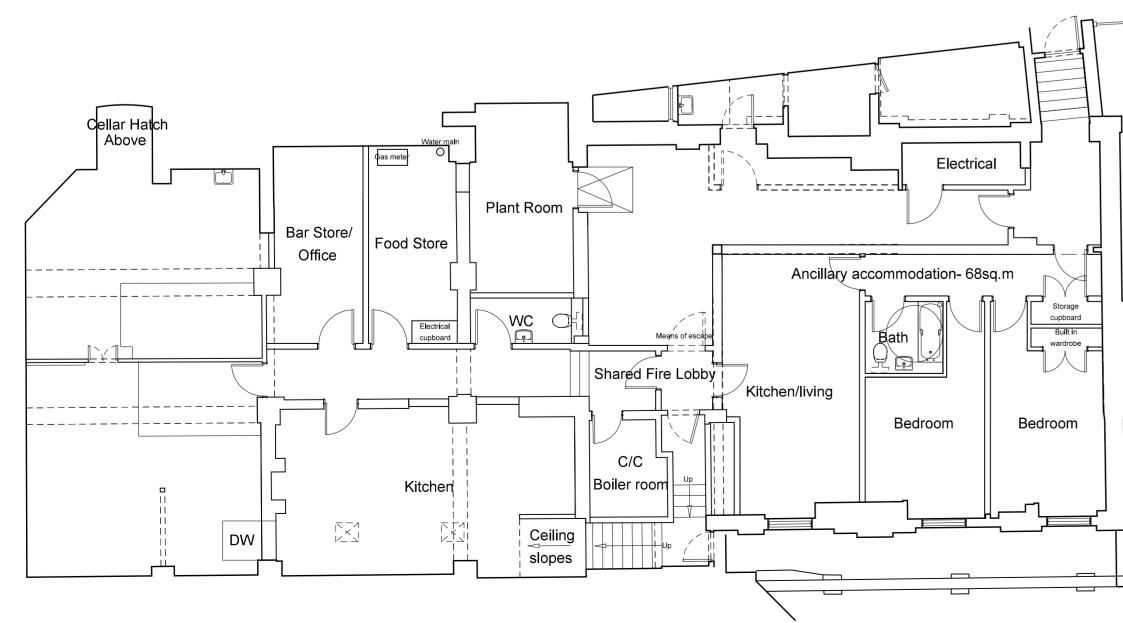

Third Floor



First Floor







Second Floor



| Е   | Roof plant equipment indicated.                                                                          | RC   | 20.11.13 |
|-----|----------------------------------------------------------------------------------------------------------|------|----------|
| D   | Riser route added. Third floor window and roof dormers amended                                           | s RC | 13.11.13 |
| С   | Cycle store added on GF. Plant room<br>enlarged in basement                                              | RC   | 24.10.13 |
| В   | First floor level change amended                                                                         | RC   | 15.10.13 |
| A   | Third floor arrangement amended.<br>First floor chimney breasts omitted<br>Chimney's reinstated on roof.