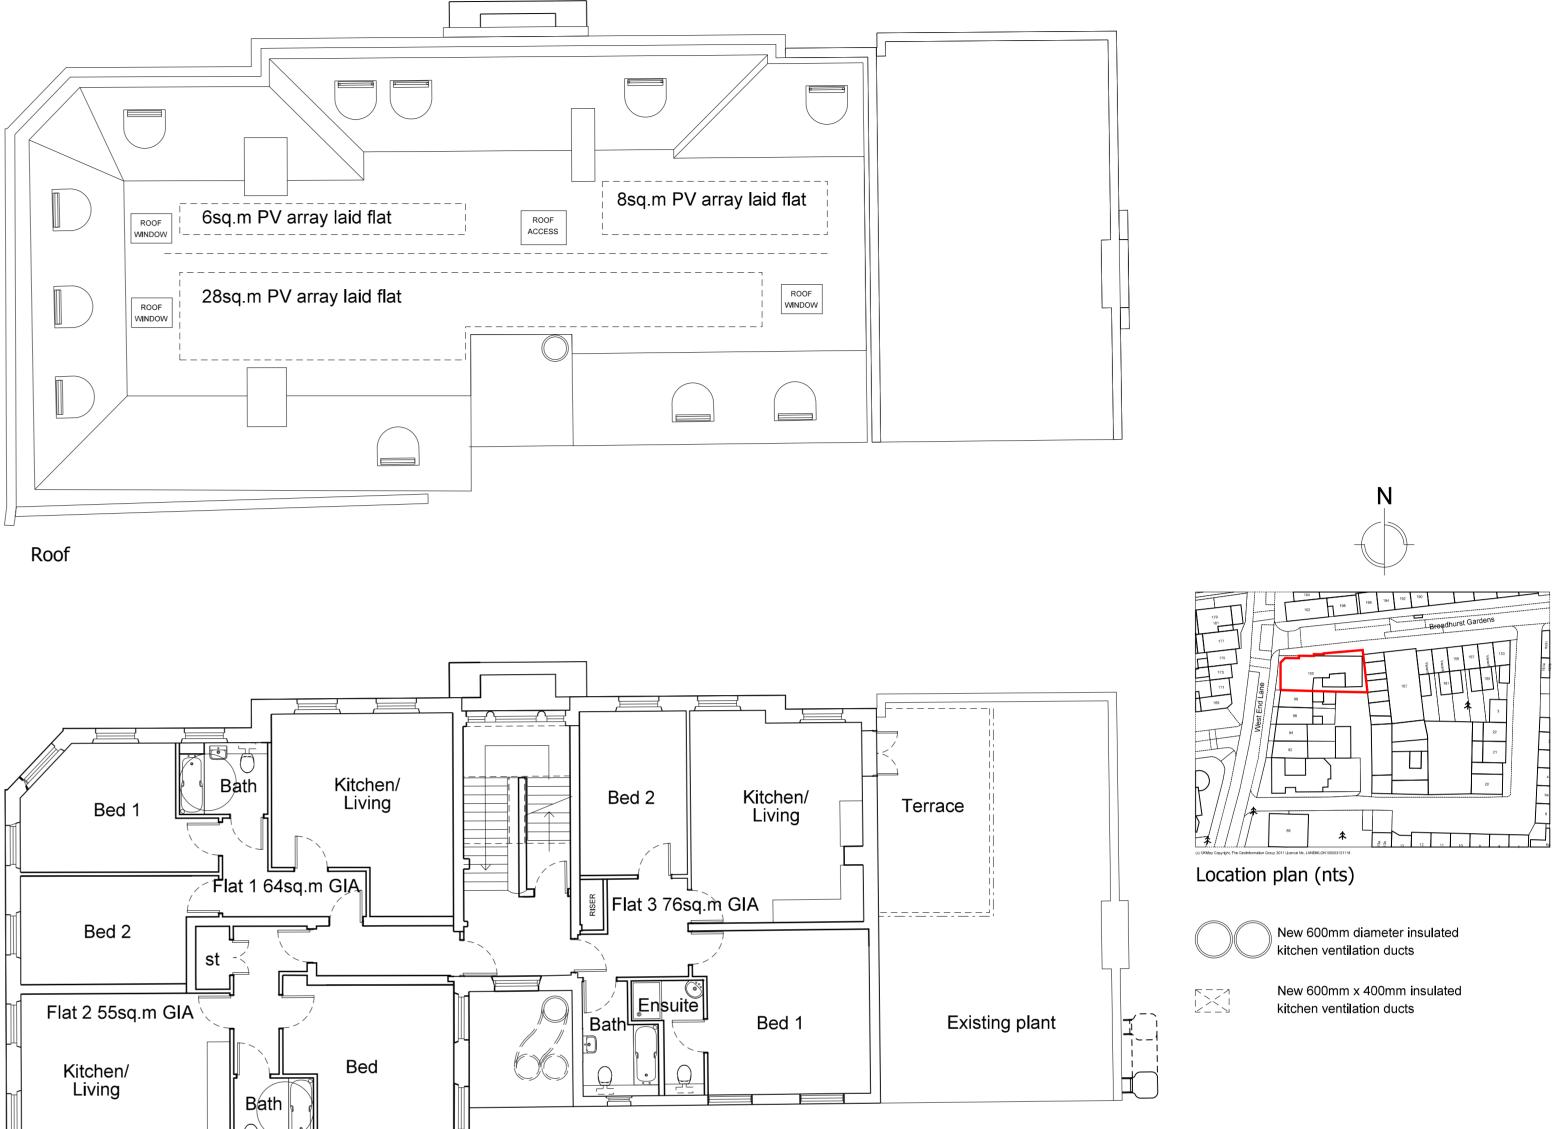

Third Floor



First Floor







Second Floor



| Е   | Roof plant equipment indicated.                                                                          | RC   | 20.11.13 |
|-----|----------------------------------------------------------------------------------------------------------|------|----------|
| D   | Riser route added. Third floor window and roof dormers amended                                           | s RC | 13.11.13 |
| С   | Cycle store added on GF. Plant room<br>enlarged in basement                                              | RC   | 24.10.13 |
| В   | First floor level change amended                                                                         | RC   | 15.10.13 |
| A   | Third floor arrangement amended.<br>First floor chimney breasts omitted<br>Chimney's reinstated on roof. |