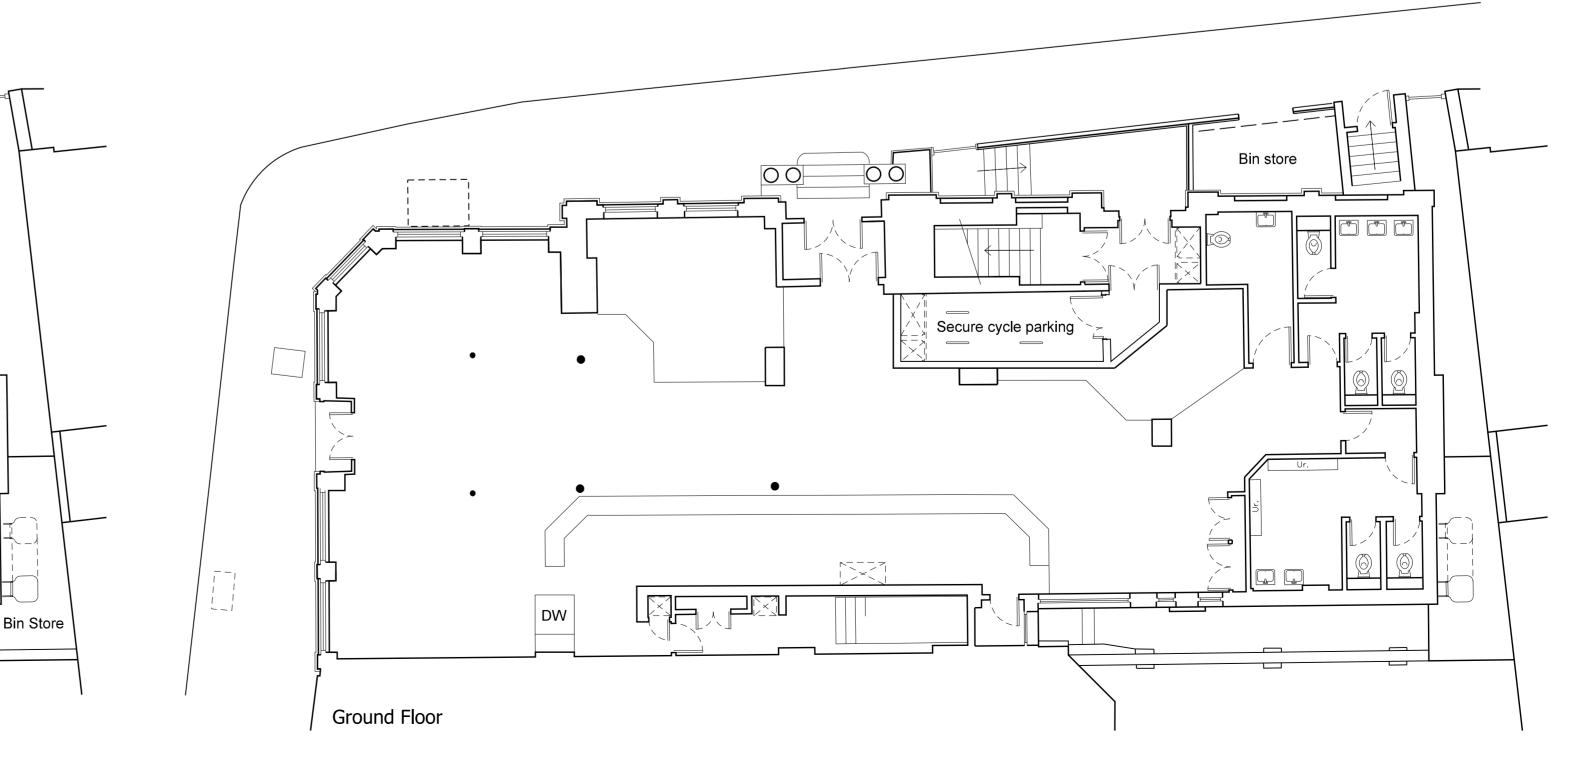

Third Floor

First Floor

Second Floor

| Е   | Roof plant equipment indicated.                                                                          | RC   | 20.11.13 |
|-----|----------------------------------------------------------------------------------------------------------|------|----------|
| D   | Riser route added. Third floor window and roof dormers amended                                           | s RC | 13.11.13 |
| С   | Cycle store added on GF. Plant room<br>enlarged in basement                                              | RC   | 24.10.13 |
| В   | First floor level change amended                                                                         | RC   | 15.10.13 |
| A   | Third floor arrangement amended.<br>First floor chimney breasts omitted<br>Chimney's reinstated on roof. | RC   | 10.10.13 |
| Rev | Description                                                                                              | Chkd | Date     |