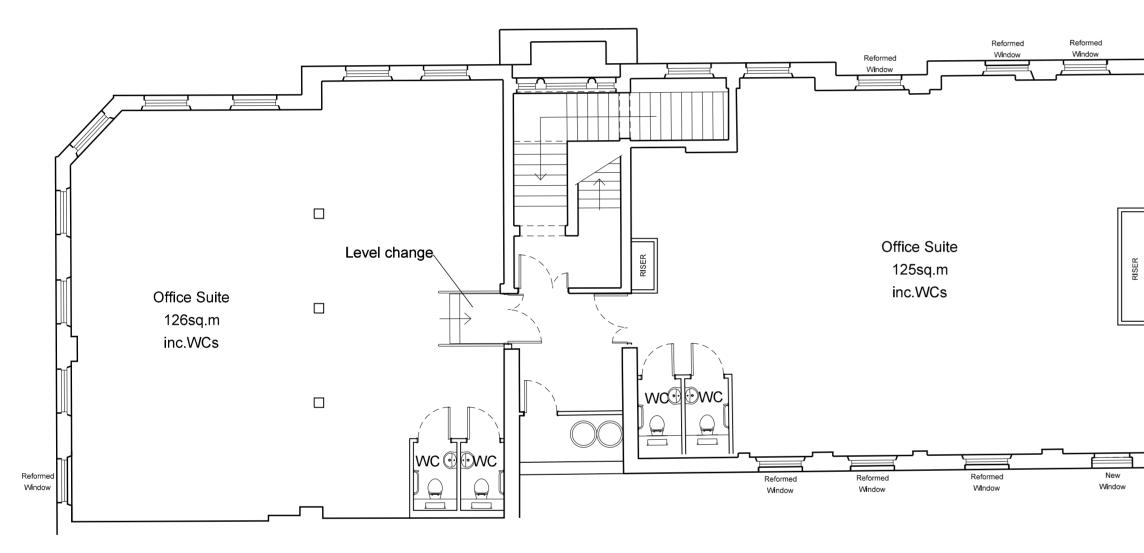

Third Floor



First Floor







Second Floor



| Е   | Roof plant equipment indicated.                                                                          | RC   | 20.11.13 |
|-----|----------------------------------------------------------------------------------------------------------|------|----------|
| D   | Riser route added. Third floor window and roof dormers amended                                           | s RC | 13.11.13 |
| С   | Cycle store added on GF. Plant room<br>enlarged in basement                                              | RC   | 24.10.13 |
| В   | First floor level change amended                                                                         | RC   | 15.10.13 |
| A   | Third floor arrangement amended.<br>First floor chimney breasts omitted<br>Chimney's reins