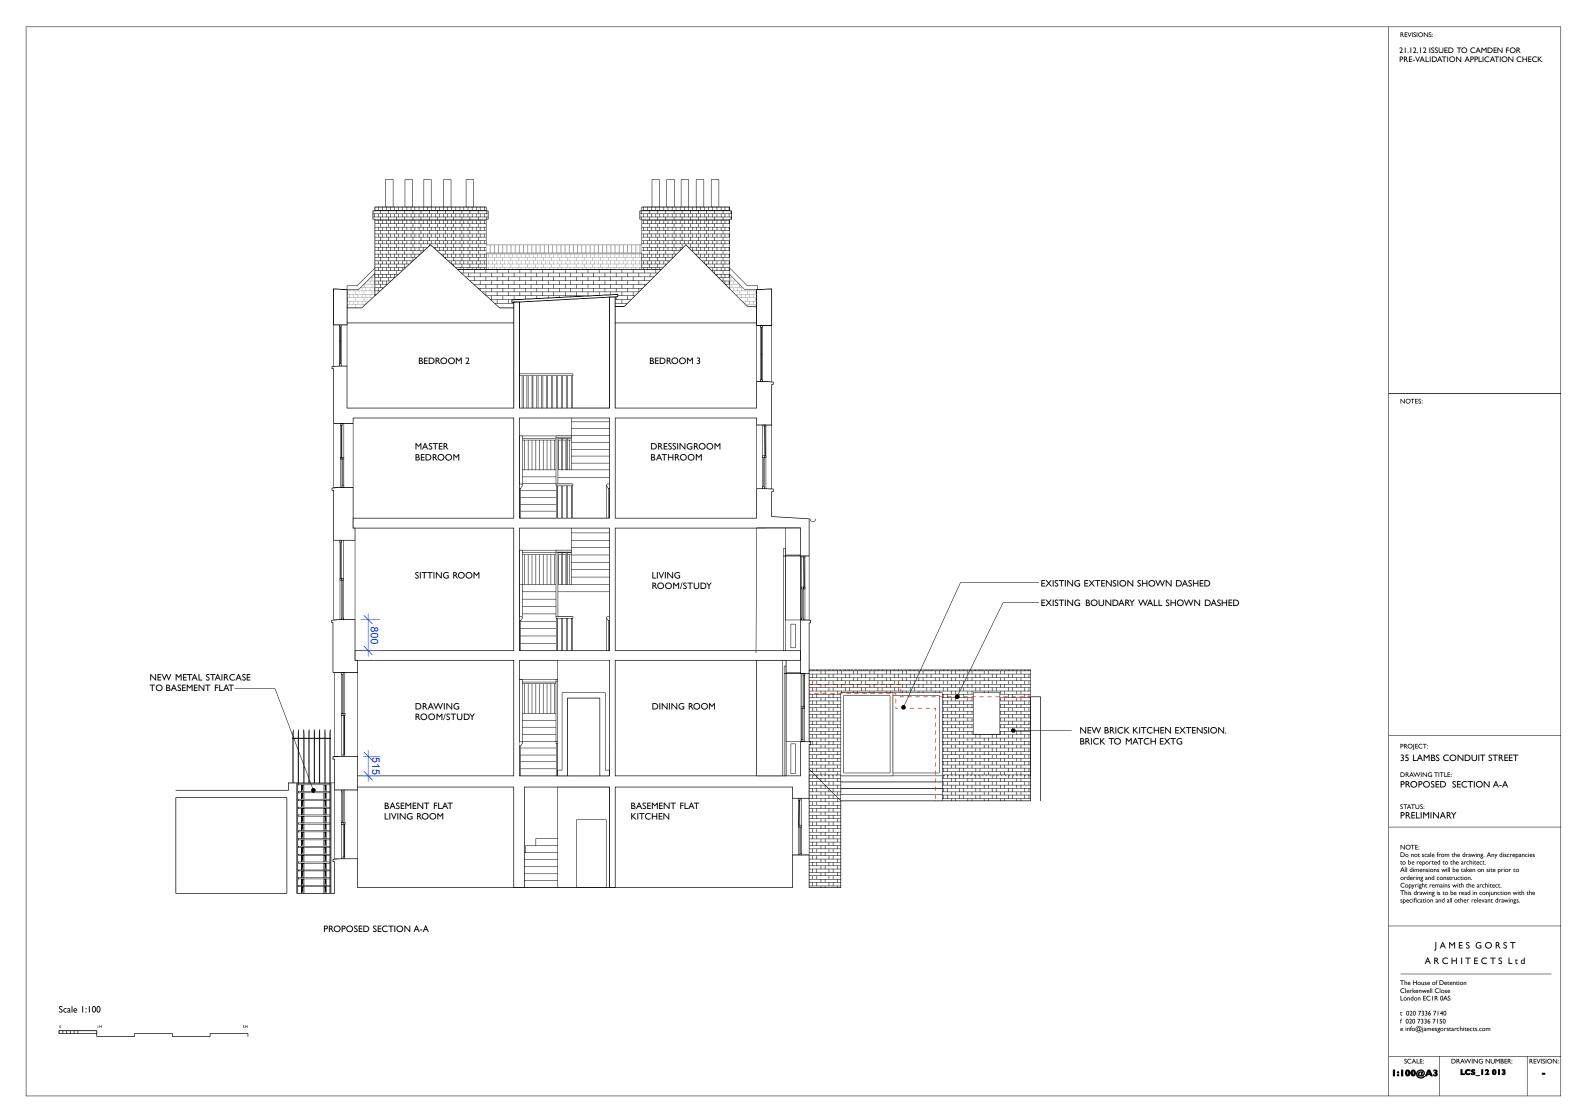

PROJECT:

NOTES:

- EXTG MAINS WATER CONNECTION REUSED

21.12.12 ISSUED TO CAMDEN FOR PRE-VALIDATION APPLICATION CHECK

PROJECT:

35 LAMBS CONDUIT STREET

NOTES:

- EXTENT OF EXTG EXTENSION SHOWN DASHED

DRAWING TITLE:
PROPOSED PLANS
BASEMENT & GROUND STATUS: PRELIMINARY

NOTE:
Do not scale from the drawing. Any discrepancies to be reported to the architect.
All dimensions will be taken on site prior to ordering and construction.
Copyright remains with the architect.
This drawing is to be read in conjunction with the specification and all other relevant drawings.