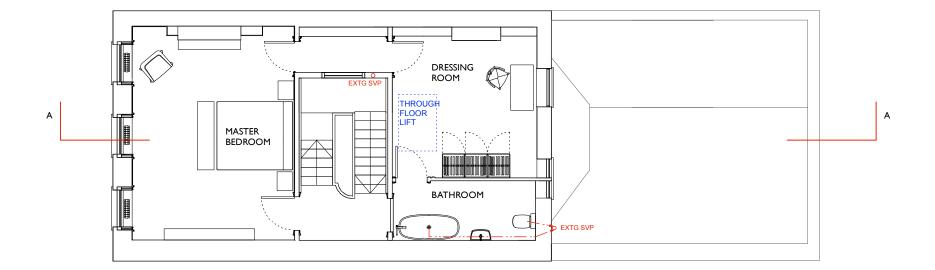

21.12.12 ISSUED TO CAMDEN FOR PRE-VALIDATION APPLICATION CHECK

35 LAMBS CONDUIT STREET

DRAWING TITLE:
PROPOSED PLANS
FIRST & SECOND FLOORS

STATUS: PRELIMINARY

PROJECT:

NOTE:
Do not scale from the drawing. Any discrepancies to be reported to the architect.
All dimensions will be taken on site prior to ordering and construction.
Copyright remains with the architect.
This drawing is to be read in conjunction with the specification and all other relevant drawings.

JAMES GORST ARCHITECTS Ltd

The House of Detention Clerkenwell Close London ECIR 0AS

t 020 7336 7140 f 020 7336 7150 e info@jamesgorsta

SCALE: DRAWING NUMBER: I:100@A3 LCS\_12 011

REVISION:

PROPOSED THIRD FLOOR PLAN