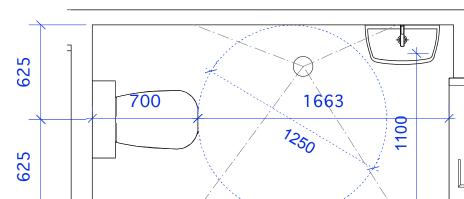

SCALE 1:25

800

PROPOSED GROUND FLOOR ACCESSIBLE WC PLAN (AS PER CRITERION 10) SCALE 1:25

21.12.12 ISSUED TO CAMDEN FOR PRE-VALIDATION APPLICATION CHECK

NOTES:

PROJECT:

status: PRELIMINARY

JAMES GORST

ARCHITECTS Ltd

35 LAMBS CONDUIT STREET DRAWING TITLE:
LIFETIME HOMES WC PLANS

NOTE:
Do not scale from the drawing. Any discrepancies to be reported to the architect.
All dimensions will be taken on site prior to ordering and construction.
Copyright remains with the architect.
This drawing is to be read in conjunction with the specification and all other relevant drawings.