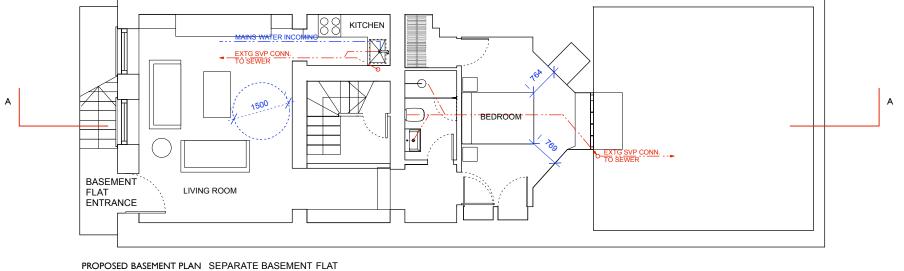

PROJECT:

NOTES:

- EXTG MAINS WATER CONNECTION REUSED

21.12.12 ISSUED TO CAMDEN FOR PRE-VALIDATION APPLICATION CHECK

PROJECT:

35 LAMBS CONDUIT STREET

NOTES:

- EXTENT OF EXTG EXTENSION SHOWN DASHED

DRAWING TITLE:
PROPOSED PLANS
BASEMENT & GROUND STATUS: PRELIMINARY

NOTE:
Do not scale from the drawing. Any discrepancies to be reported to the architect.
All dimensions will be taken on site prior to ordering and construction.
Copyright remains with the architect.
This drawing is to be read in conjunction with the specification and all other relevant drawings.