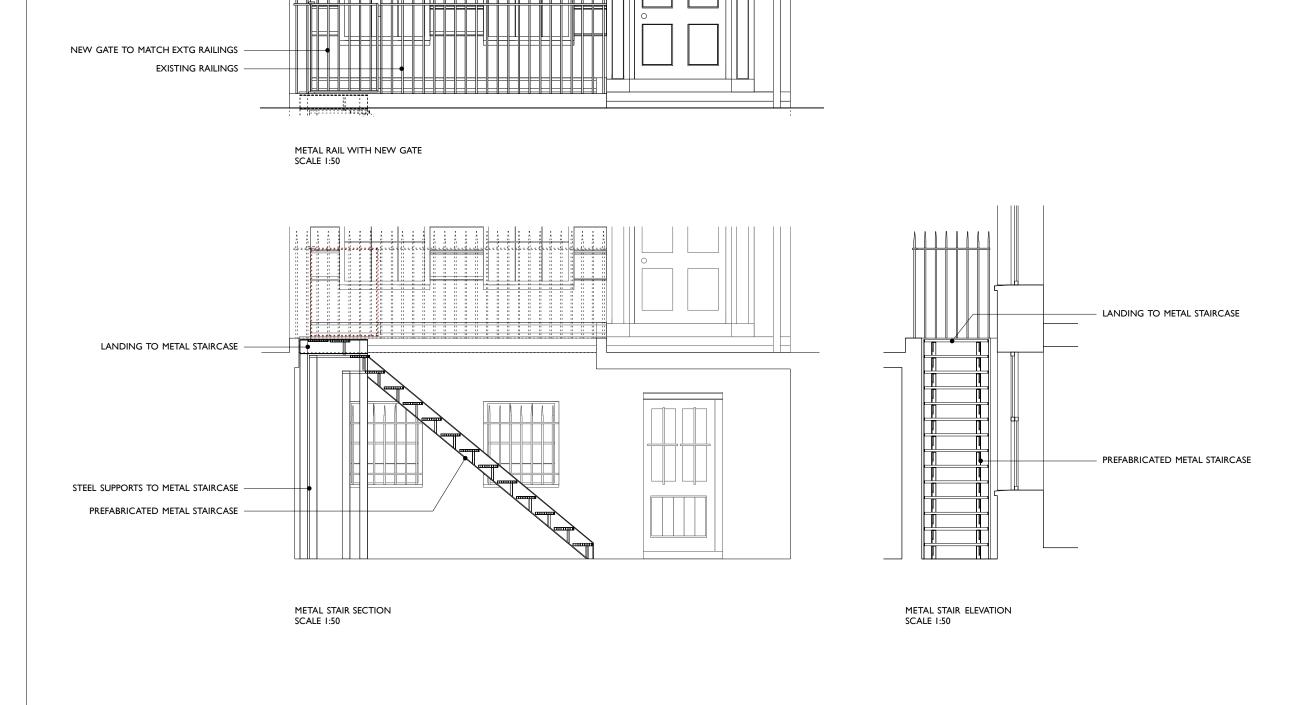

SCALE: DRAWING NUMBER: REVISION: LCS\_12 016 1:50@A3

The House of Detention Clerkenwell Close London ECIR 0AS

t 020 7336 7140 f 020 7336 7150 e info@jamesgorstarc

NOTE:
Do not scale from the drawing. Any discrepancies to be reported to the architect.
All dimensions will be taken on site prior to ordering and construction.
Copyright remains with the architect.
This drawing is to be read in conjunction with the specification and all other relevant drawings.

35 LAMBS CONDUIT STREET DRAWING TITLE:
PROPOSED STAIRWELL AND GATE

JAMES GORST

21.12.12 ISSUED TO CAMDEN FOR PRE-VALIDATION APPLICATION CHECK

NOTES:

PROJECT:

status: PRELIMINARY

ARCHITECTS Ltd