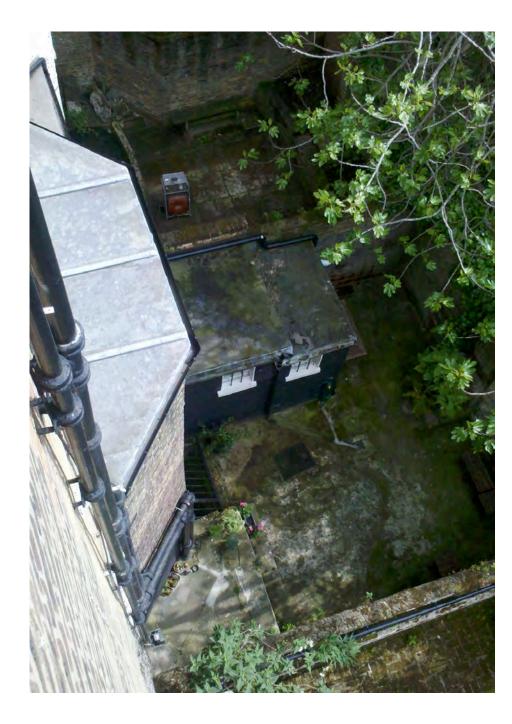

EXISTING VIEW OF REAR GARDEN AND EXTENSION TO 35 LAMBS CONDUIT STREET

EXISTING VIEW OF EXISTING NON-ORIGINAL EXTENSION TO 35 LAMBS CONDUIT STREET

REVISIONS:

SCALE: DRAWING NUMBER: LCS\_12 08 NTS@A3

t 020 7336 7140 f 020 7336 7150 e info@jamesgorstarc