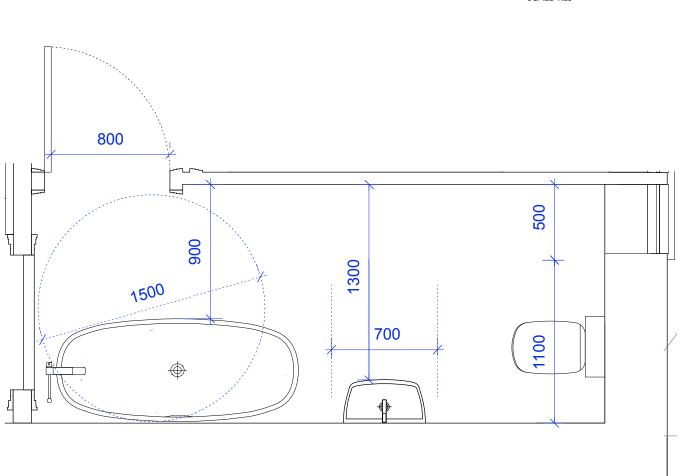

JAMES GORST ARCHITECTS Ltd

The House of Detention Clerkenwell Close London ECIR 0AS

t 020 7336 7140 f 020 7336 7150 e info@jamesgorsta

SCALE: DRAWING NUMBER: REVISION I:100@A3 LCS\_12 012

PROPOSED 2F MAIN BEDROOM ACCESSIBLE WC PLAN (AS PER CRITERION 14)

SCALE 1:25

800

PROPOSED GROUND FLOOR ACCESSIBLE WC PLAN (AS PER CRITERION 10) SCALE 1:25

21.12.12 ISSUED TO CAMDEN FOR PRE-VALIDATION APPLICATION CHECK

NOTES:

PROJECT:

status: PRELIMINARY

JAMES GORST

ARCHITECTS Ltd

35 LAMBS CONDUIT STREET DRAWING TITLE:
LIFETIME HOMES WC PLANS

NOTE:
Do not scale from the drawing. Any discrepancies to be reported to the architect.
All dimensions will be taken on site prior to ordering and construction.
Copyright remains with the architect.
This drawing is to be read in conjunction with the specification and all other relevant drawings.