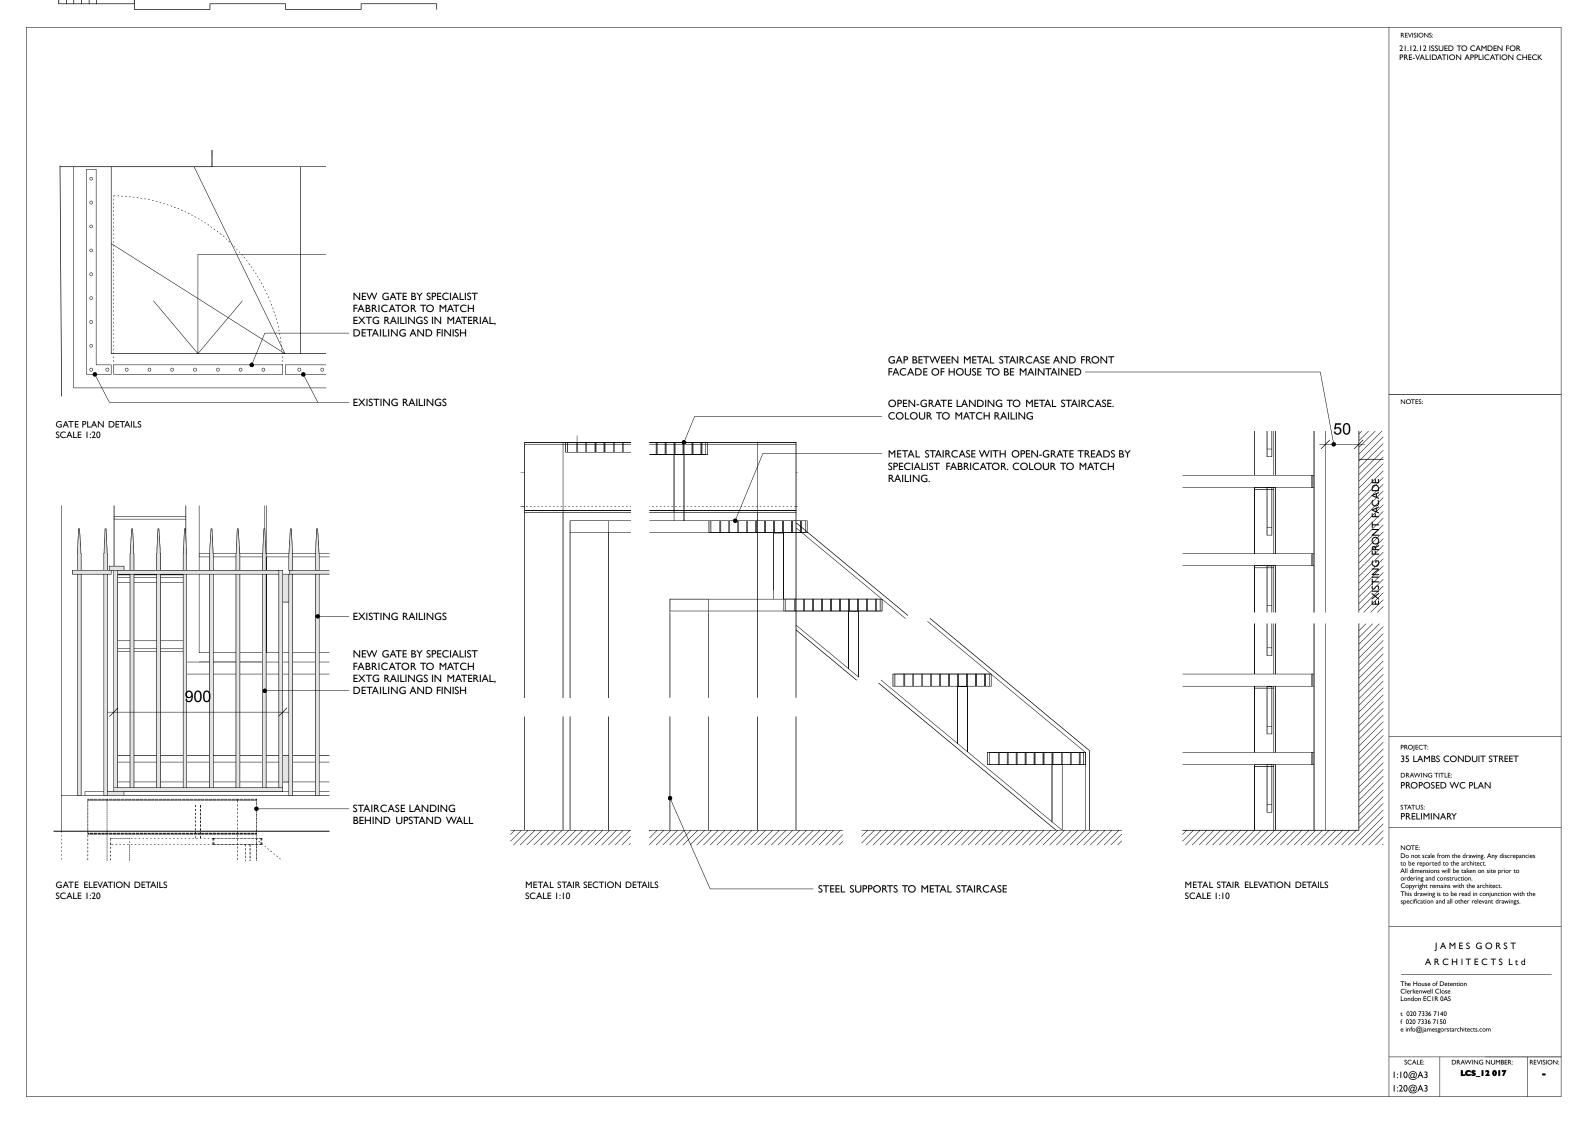

PROJECT:

NOTES:

- EXTG MAINS WATER CONNECTION REUSED

21.12.12 ISSUED TO CAMDEN FOR PRE-VALIDATION APPLICATION CHECK

PROJECT:

35 LAMBS CONDUIT STREET

NOTES:

- EXTENT OF EXTG EXTENSION SHOWN DASHED

DRAWING TITLE:
PROPOSED PLANS
BASEMENT & GROUND STATUS: PRELIMINARY

NOTE:
Do not scale from the drawing. Any discrepancies to be reported to the architect.
All dimensions will be taken on site prior to ordering and construction.
Copyright remains with the architect.
This drawing is to be read in conjunction with the specification and all other relevant drawings.