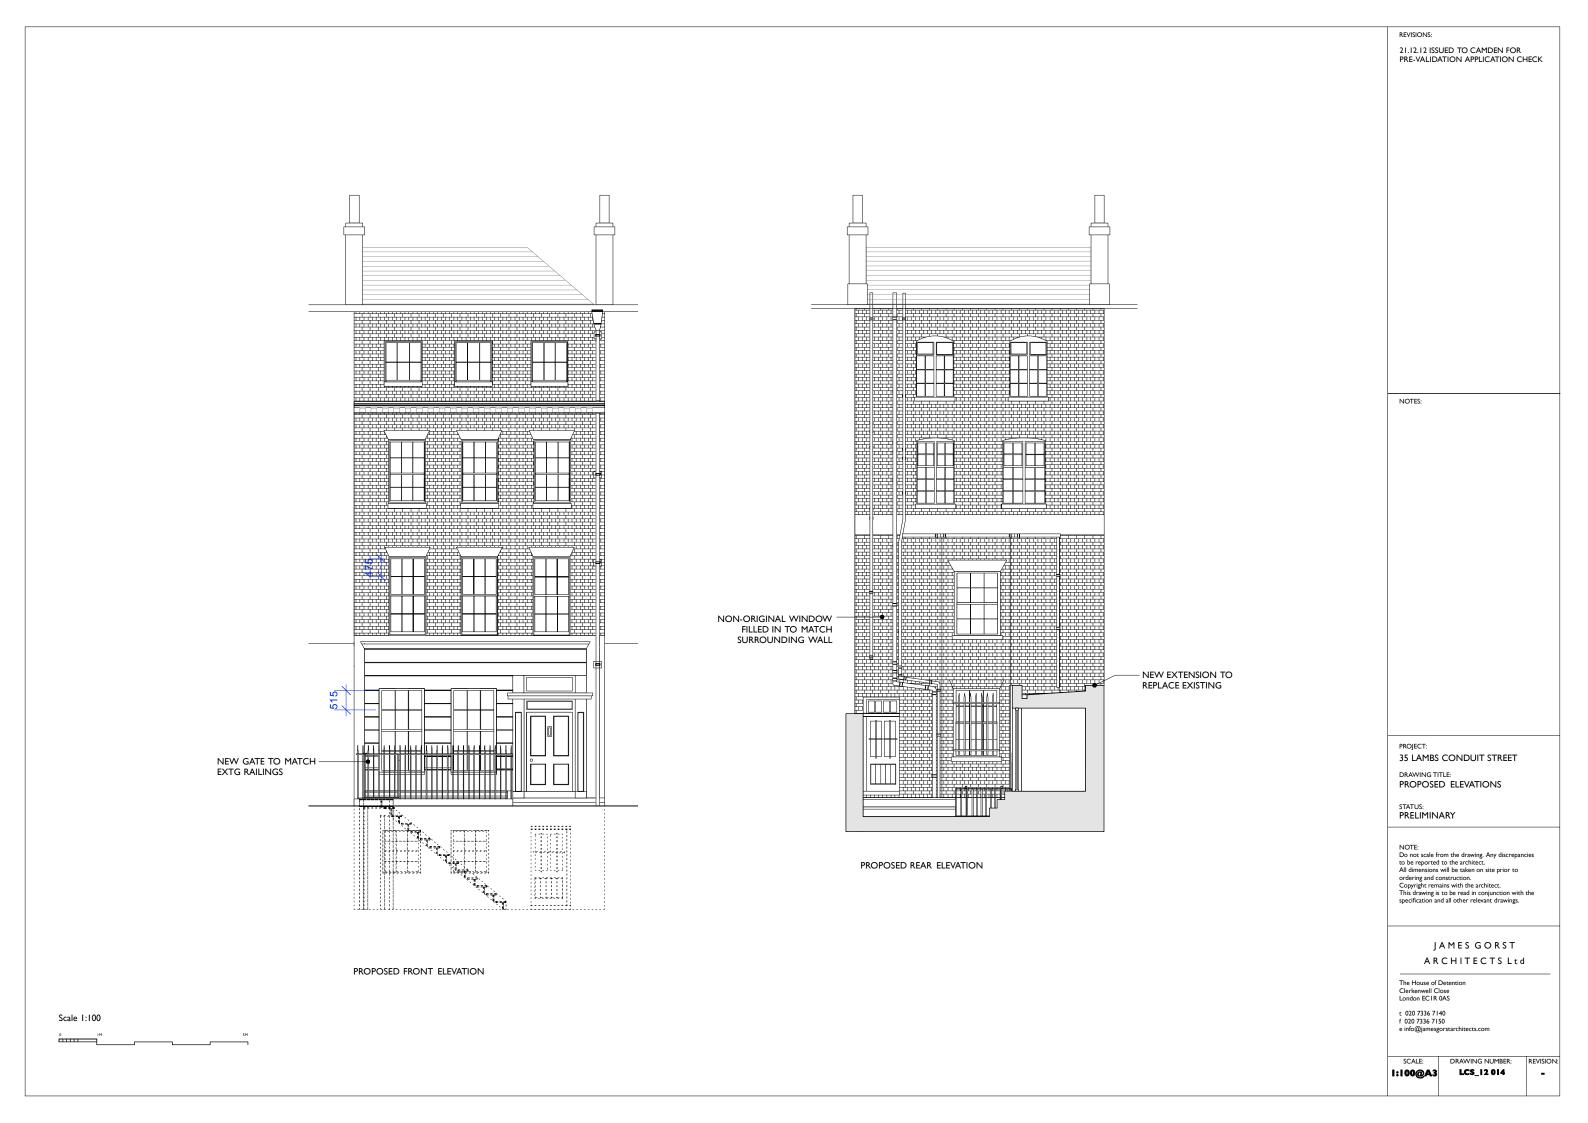

PROJECT:

NOTES:

- EXTG MAINS WATER CONNECTION REUSED

21.12.12 ISSUED TO CAMDEN FOR PRE-VALIDATION APPLICATION CHECK

PROJECT:

35 LAMBS CONDUIT STREET

NOTES:

- EXTENT OF EXTG EXTENSION SHOWN DASHED

DRAWING TITLE:
PROPOSED PLANS
BASEMENT & GROUND STATUS: PRELIMINARY

NOTE:
Do not scale from the drawing. Any discrepancies to be reported to the architect.
All dimensions will be taken on site prior to ordering and construction.
Copyright remains with the architect.
This drawing is to be read in conjunction with the specification and all other relevant drawings.