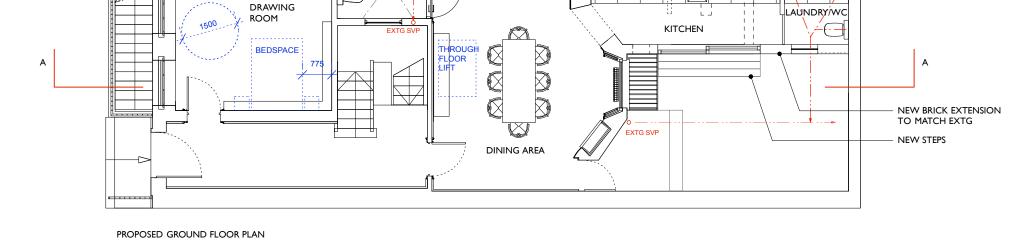

PROJECT:

NOTES:

- EXTG MAINS WATER CONNECTION REUSED

21.12.12 ISSUED TO CAMDEN FOR PRE-VALIDATION APPLICATION CHECK

PROJECT:

35 LAMBS CONDUIT STREET

NOTES:

- EXTENT OF EXTG EXTENSION SHOWN DASHED

DRAWING TITLE:
PROPOSED PLANS
BASEMENT & GROUND STATUS: PRELIMINARY

NOTE:
Do not scale from the drawing. Any discrepancies to be reported to the architect.
All dimensions will be taken on site prior to ordering and construction.
Copyright remains with the architect.
This drawing is to be read in conjunction with the specification and all other relevant drawings.