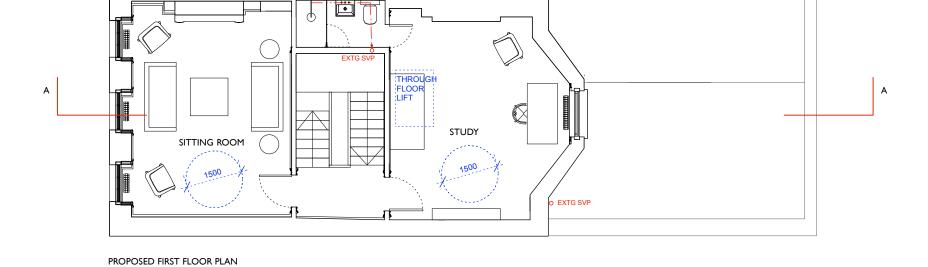

21.12.12 ISSUED TO CAMDEN FOR PRE-VALIDATION APPLICATION CHECK

35 LAMBS CONDUIT STREET

DRAWING TITLE:
PROPOSED PLANS
FIRST & SECOND FLOORS

STATUS: PRELIMINARY

PROJECT:

NOTE:
Do not scale from the drawing. Any discrepancies to be reported to the architect.
All dimensions will be taken on site prior to ordering and construction.
Copyright remains with the architect.
This drawing is to be read in conjunction with the specification and all other relevant drawings.

BEDROOM 2 BEDROOM 3

EXTG SVP

21.12.12 ISSUED TO CAMDEN FOR PRE-VALIDATION APPLICATION CHECK

PROJECT:

35 LAMBS CONDUIT STREET

DRAWING TITLE:
PROPOSED PLANS
THIRD FLOOR & ROOF PLAN

STATUS: PRELIMINARY

NOTE:
Do not scale from the drawing. Any discrepancies to be reported to the architect.
All dimensions will be taken on site prior to ordering and construction.
Copyright remains with the architect.
This drawing is to be read in conjunction with the specification and all other relevant drawings.