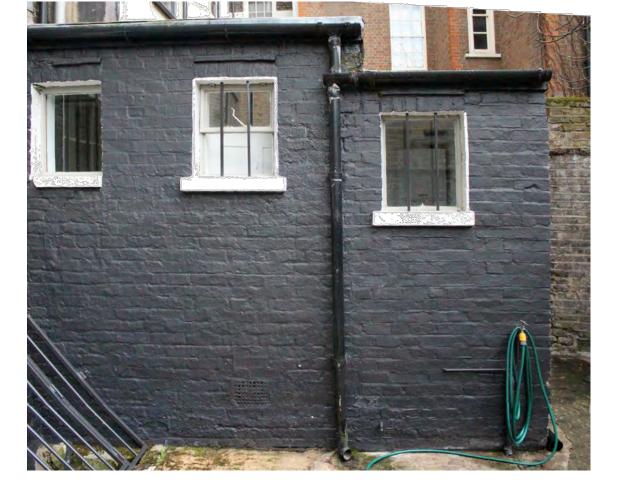

EXISTING VIEW OF REAR GARDEN AND EXTENSION TO 35 LAMBS CONDUIT STREET

EXISTING VIEW OF EXISTING NON-ORIGINAL EXTENSION TO 35 LAMBS CONDUIT STREET

REVISIONS:

SCALE: DRAWING NUMBER: LCS\_12 08 NTS@A3

t 020 7336 7140 f 020 7336 7150 e info@jamesgorstarc