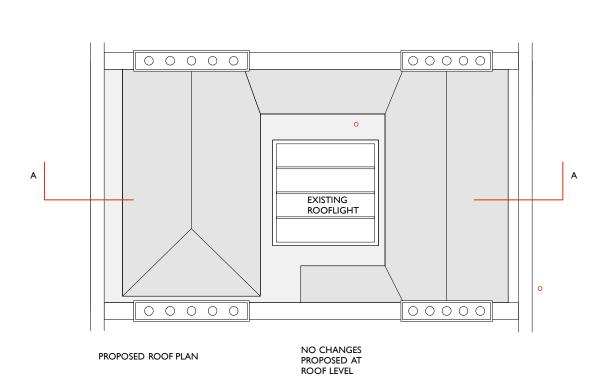

BEDROOM 2 BEDROOM 3

EXTG SVP

21.12.12 ISSUED TO CAMDEN FOR PRE-VALIDATION APPLICATION CHECK

PROJECT:

35 LAMBS CONDUIT STREET

DRAWING TITLE:
PROPOSED PLANS
THIRD FLOOR & ROOF PLAN

STATUS: PRELIMINARY

NOTE:
Do not scale from the drawing. Any discrepancies to be reported to the architect.
All dimensions will be taken on site prior to ordering and construction.
Copyright remains with the architect.
This drawing is to be read in conjunction with the specification and all other relevant drawings.