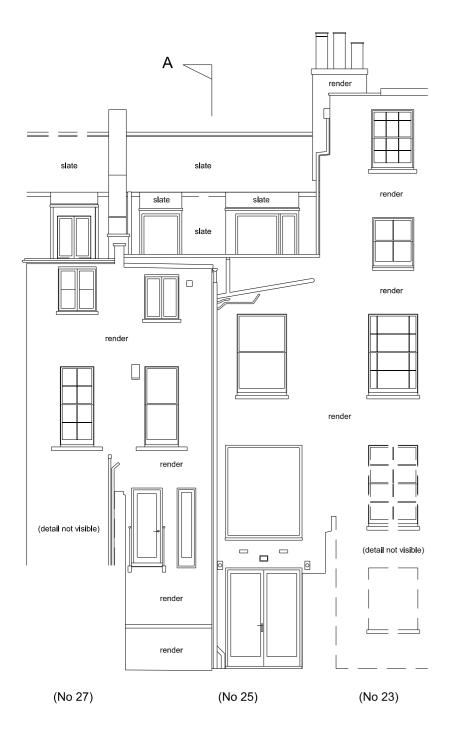

25 HAMPSTEAD LANE LONDON N6 4RT

EXISTING FRONT & REAR ELEVATIONS

1:50 @ A1 1:100 @ A3

HML 002