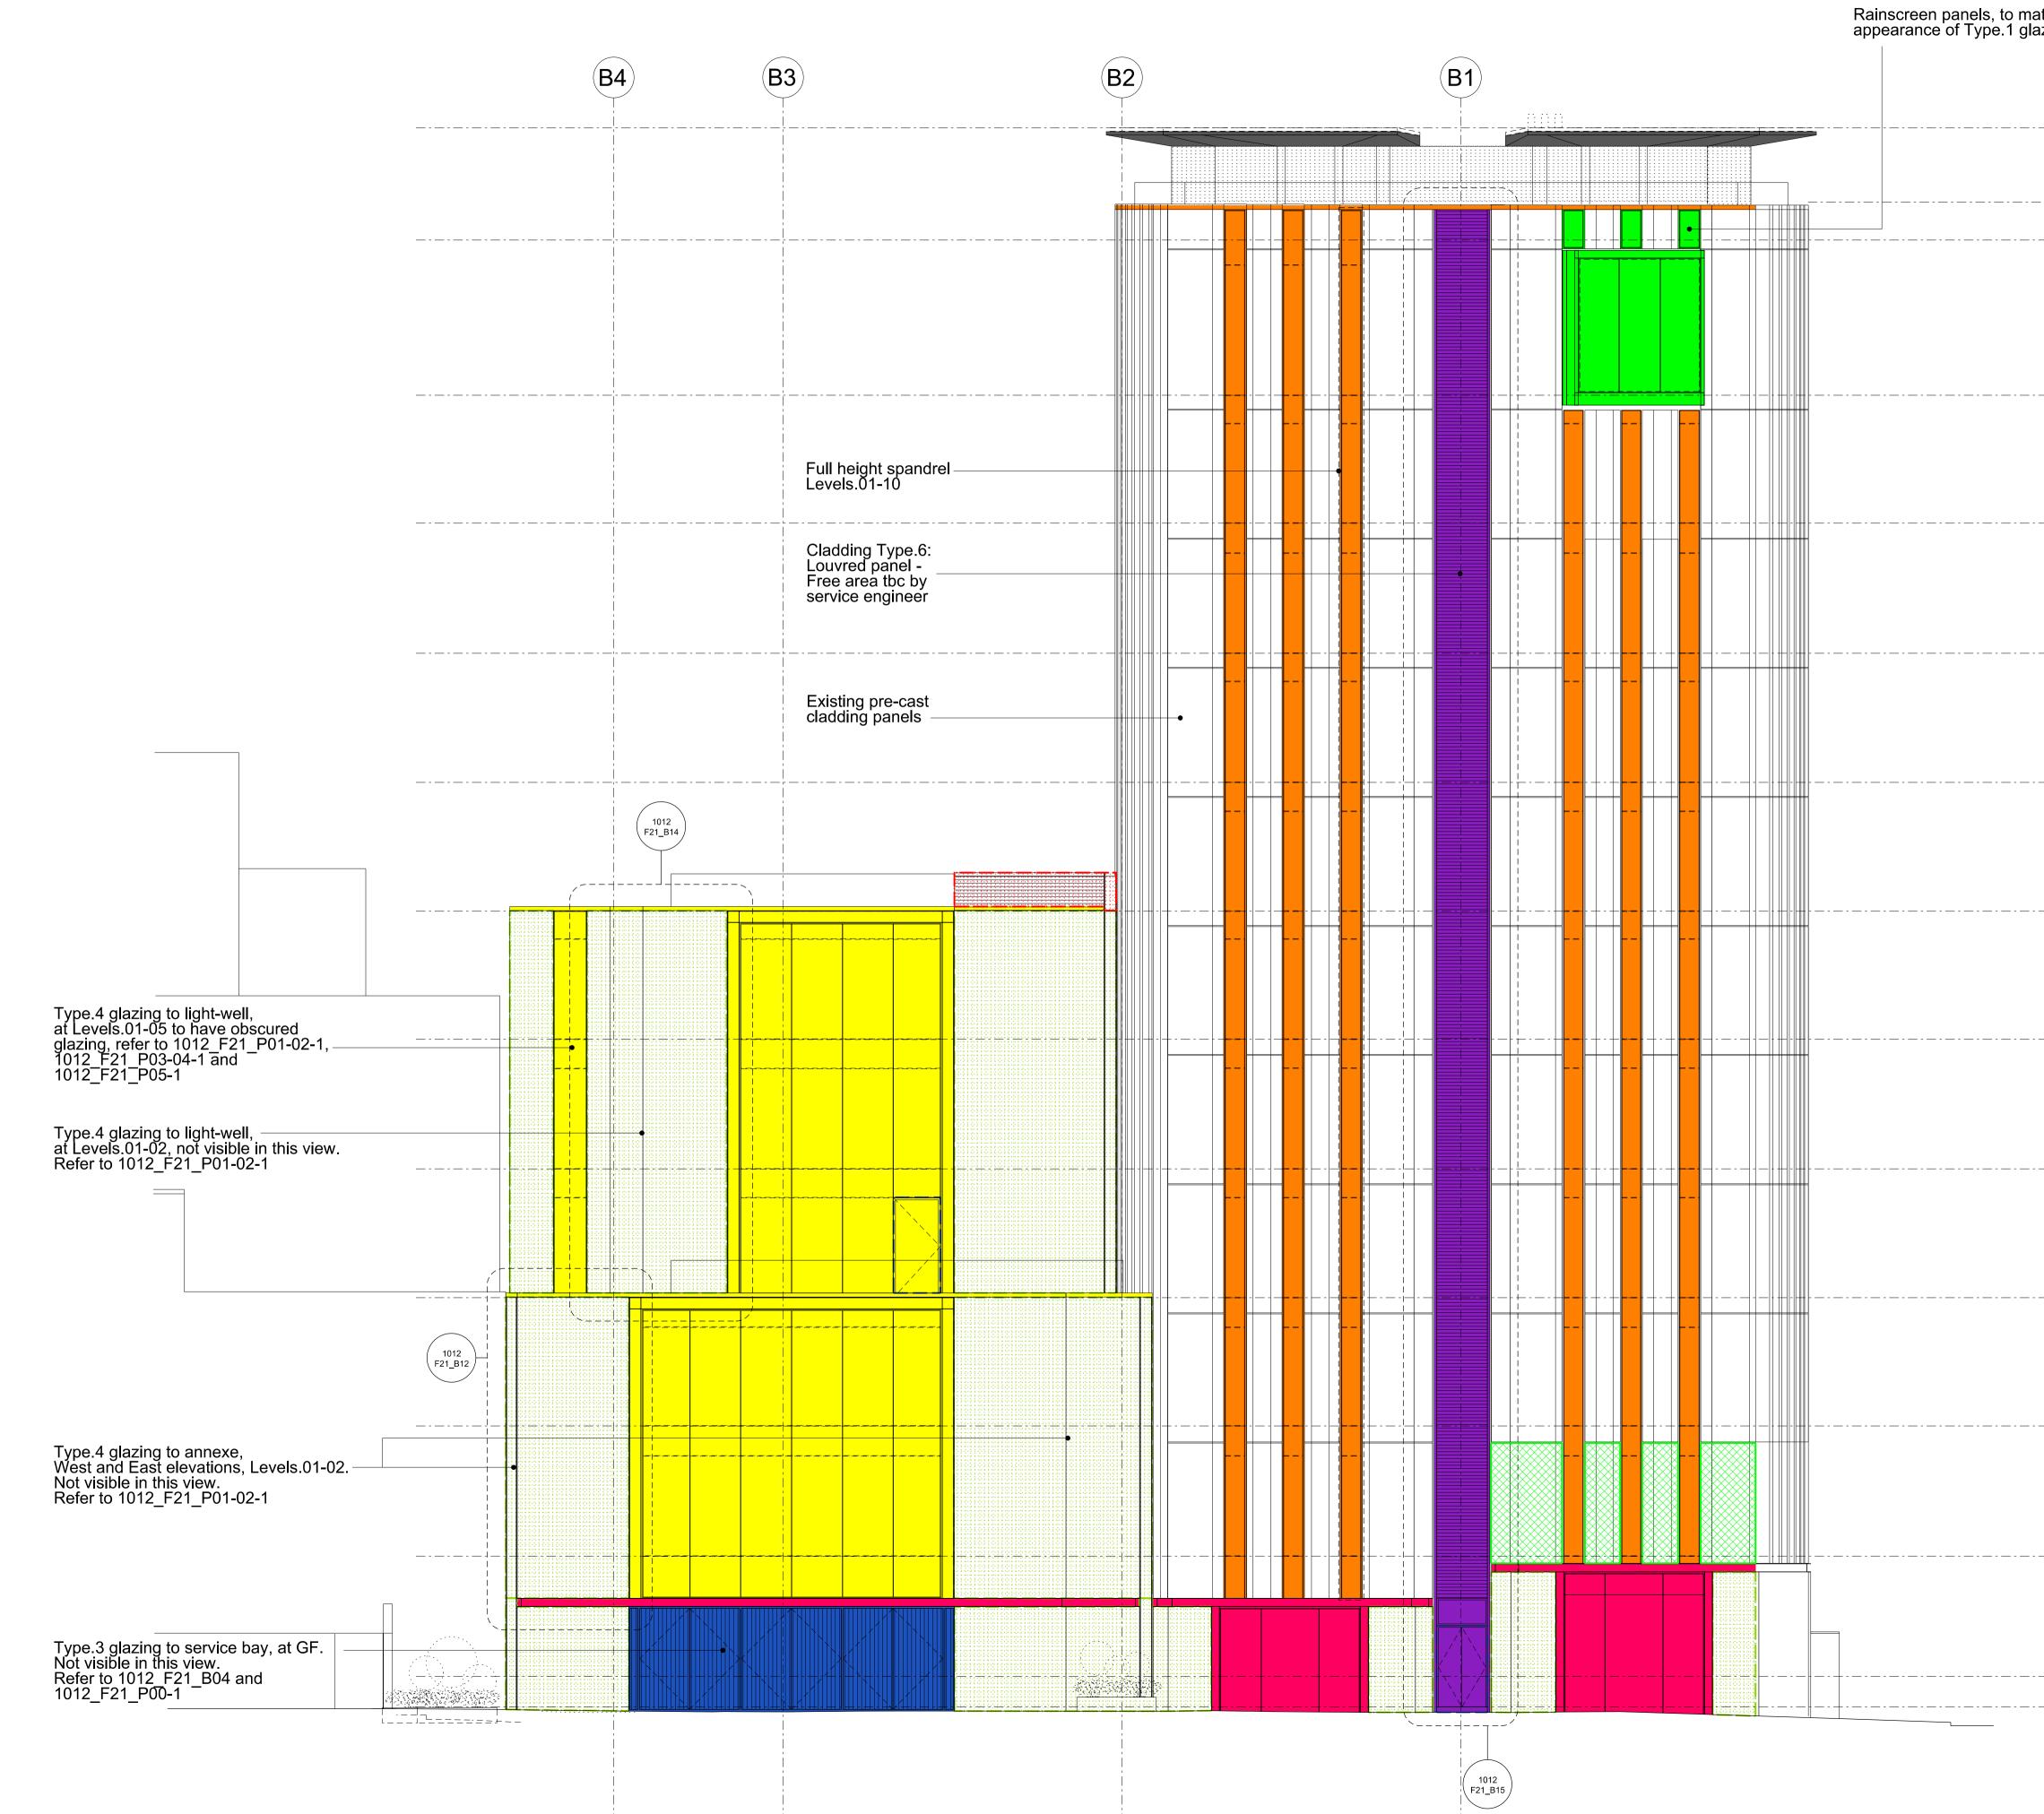

|                                | RevisionsByChk\ 130812 FIRST ISSUE - STAGE FCADLA 130913 FOR CONSTRUCTIONCADLBrickwork set-out references addedDL                                                                                                                                                                             |
|--------------------------------|-----------------------------------------------------------------------------------------------------------------------------------------------------------------------------------------------------------------------------------------------------------------------------------------------|
| atch visual<br>azing.          |                                                                                                                                                                                                                                                                                               |
| Top of Plant Enclosure +68.950 |                                                                                                                                                                                                                                                                                               |
| Parapet<br>— — — — — — —       |                                                                                                                                                                                                                                                                                               |
| Roof<br>∽                      |                                                                                                                                                                                                                                                                                               |
| Level 10, FFL +61060           | Notes                                                                                                                                                                                                                                                                                         |
|                                | It should be noted that this drawing has been interpreted from survey information supplied by Plowman Craven.                                                                                                                                                                                 |
|                                | FOR UPDATED BACKGROUND INFORMATION<br>REFER TO GA ELEVATIONS                                                                                                                                                                                                                                  |
| Level 9, FFL +57290            | To be read in conjunction with 1012(SP)001, 002, 004, 007, 013; (FS) Series; (20) Series for updated backgrounds and ARUP Facades specification.                                                                                                                                              |
| Level 8, FFL +53450            | Cladding Type1<br>Refer to ARUP Facades specification<br>Cladding Type 2<br>Refer to ARUP Facades specification<br>Cladding Type 3<br>Refer to ARUP Facades specification<br>Cladding Type 4<br>Refer to ARUP Facades specification<br>Cladding Type 5<br>Refer to ARUP Facades specification |
| Level 7, FFL +49640            | Cladding Type 6 (Louvre)<br>Refer to ARUP Facades specification<br>Louvre Panel System<br>Refer to L10/650<br>Brickwork<br>Refer to F10/110<br>Rainscreen<br>Refer to H31/127                                                                                                                 |
| Level 6, FFL +45840            | External Door/Gate<br>Refer to (31) Series.         Existing concrete panel - To be removed<br>and replaced by new concrete panel<br>(to match existing).         Existing Concrete Panel - To be cut<br>and retained.         Halo louvred panels                                            |
| Level 5, FFL +42060            |                                                                                                                                                                                                                                                                                               |
| Level 4, FFL +38235            |                                                                                                                                                                                                                                                                                               |
| Level 3, FFL +34434<br>∽ ∽     | Bennetts Associates Architects                                                                                                                                                                                                                                                                |
| Level 2, FFL +30650            | I Rawstorne Place London ECTV 7NL<br>T +44 (0)20 7520 3300 F +44 (0)20 7520 3333<br>E mail@bennettsassociates.com<br>For Bennetts Associates' electronic information issue disclaimer -<br>www.bennettsassociates.com/informationdisclaimer/<br>Project Project No. 1012                      |
| Level 1, FFL +26807            | Stanhope Plc<br>Drawing Title<br>Proposed<br>Building Elevation<br>South                                                                                                                                                                                                                      |
| Upper Ground, FFL +23255       | Cladding Types                                                                                                                                                                                                                                                                                |
| Lower Ground, FFL +22355       | Drawing Number Revision 1012_F21_E03 A                                                                                                                                                                                                                                                        |
|                                | Scale @ A3         Scale @ A1         Revision Date           1:200         1:100         130913                                                                                                                                                                                              |