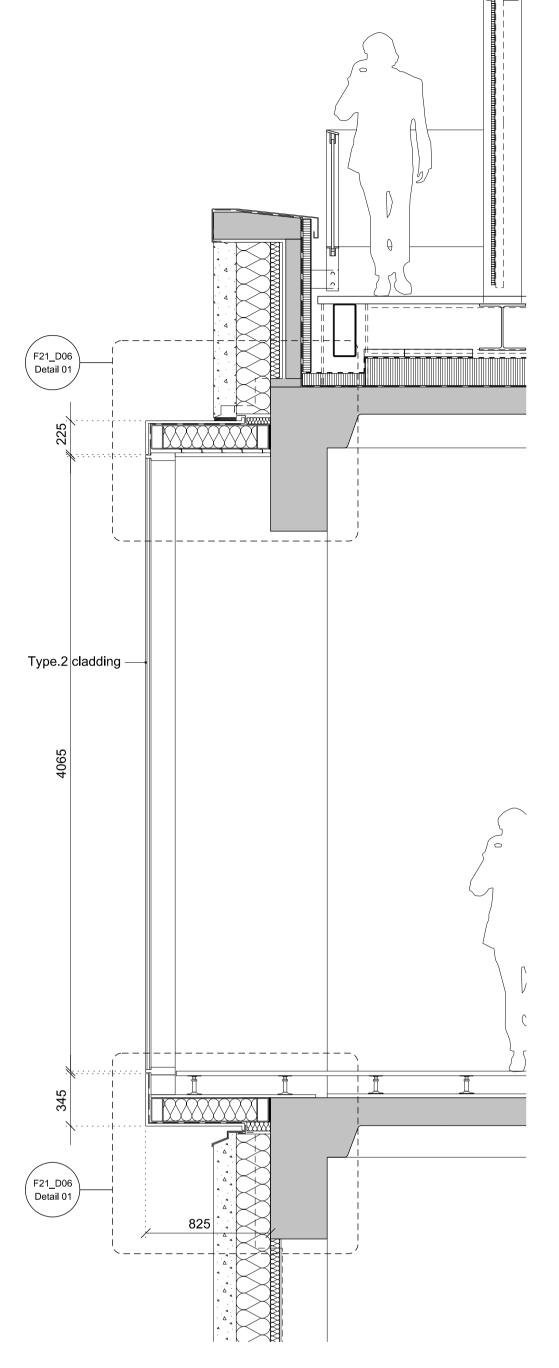

Revisions
\ 130812 FIRST ISSUE - STAGE F
A 131004 ISSUED FOR CONSTRUCTION

It should be noted that this drawing has been interpreted from survey information supplied by Plowman Craven.

EFFL 00.000 - Existing Screed Finish Level ESSL 00.000 - Existing Structural Slab Level FFL +00000 - Designed Finish Floor Level

SSL +00000 - Designed Structural Slab Level

Structure indicative. Refer to Structural Engineer's drawings for details.

To be read in conjunction with 1012(SP)002, (21) series GAs and ARUP Facades specification

Bennetts Associates Architects

I Rawstorne Place London ECIV 7NL T +44 (0)20 7520 3300 F +44 (0)20 7520 3333 E mail@bennettsassociates.com For Bennetts Associates' electronic information issue disclaimer - www.bennettsassociates.com/informationdisclaimer/

## One