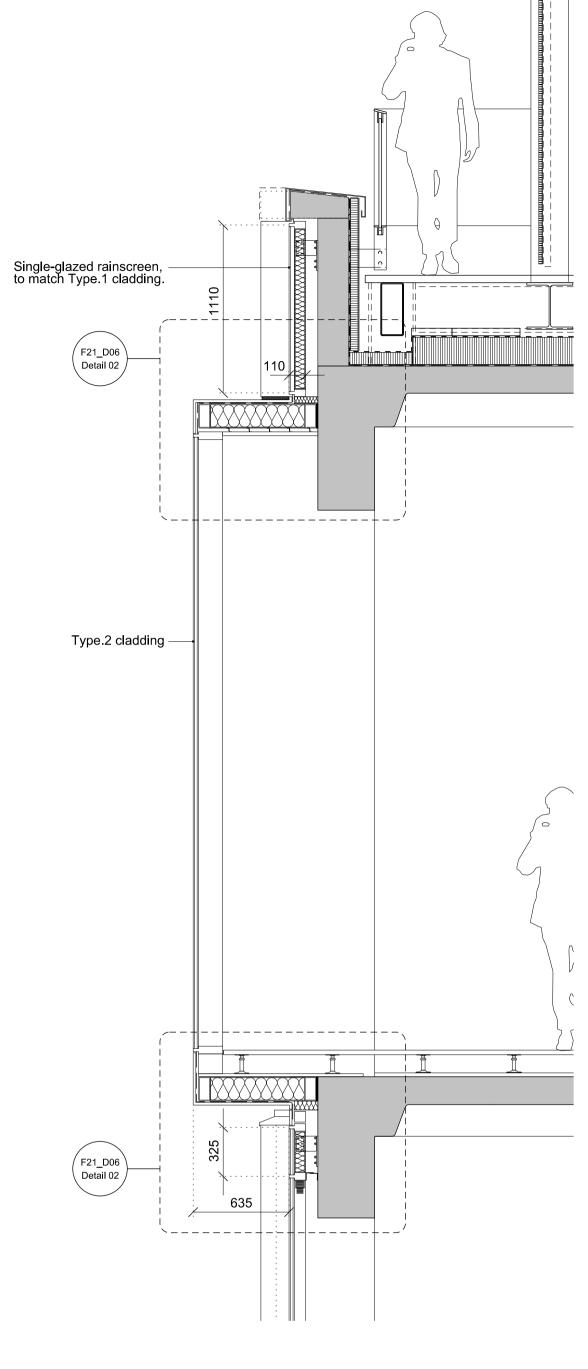

Revisions
\ 130812 FIRST ISSUE - STAGE F
A 131004 ISSUED FOR CONSTRUCTION

It should be noted that this drawing has been interpreted from survey information supplied by Plowman Craven.

EFFL 00.000 - Existing Screed Finish Level ESSL 00.000 - Existing Structural Slab Level FFL +00000 - Designed Finish Floor Level

SSL +00000 - Designed Structural Slab Level

Structure indicative. Refer to Structural Engineer's drawings for details.

To be read in conjunction with 1012(SP)002, (21) series GAs and ARUP Facades specification

Bennetts Associates Architects

I Rawstorne Place London ECIV 7NL T +44 (0)20 7520 3300 F +44 (0)20 7520 3333 E mail@bennettsassociates.com For Bennetts Associates' electronic information issue disclaimer - www.bennettsassociates.com/informationdisclaimer/

## One Ma