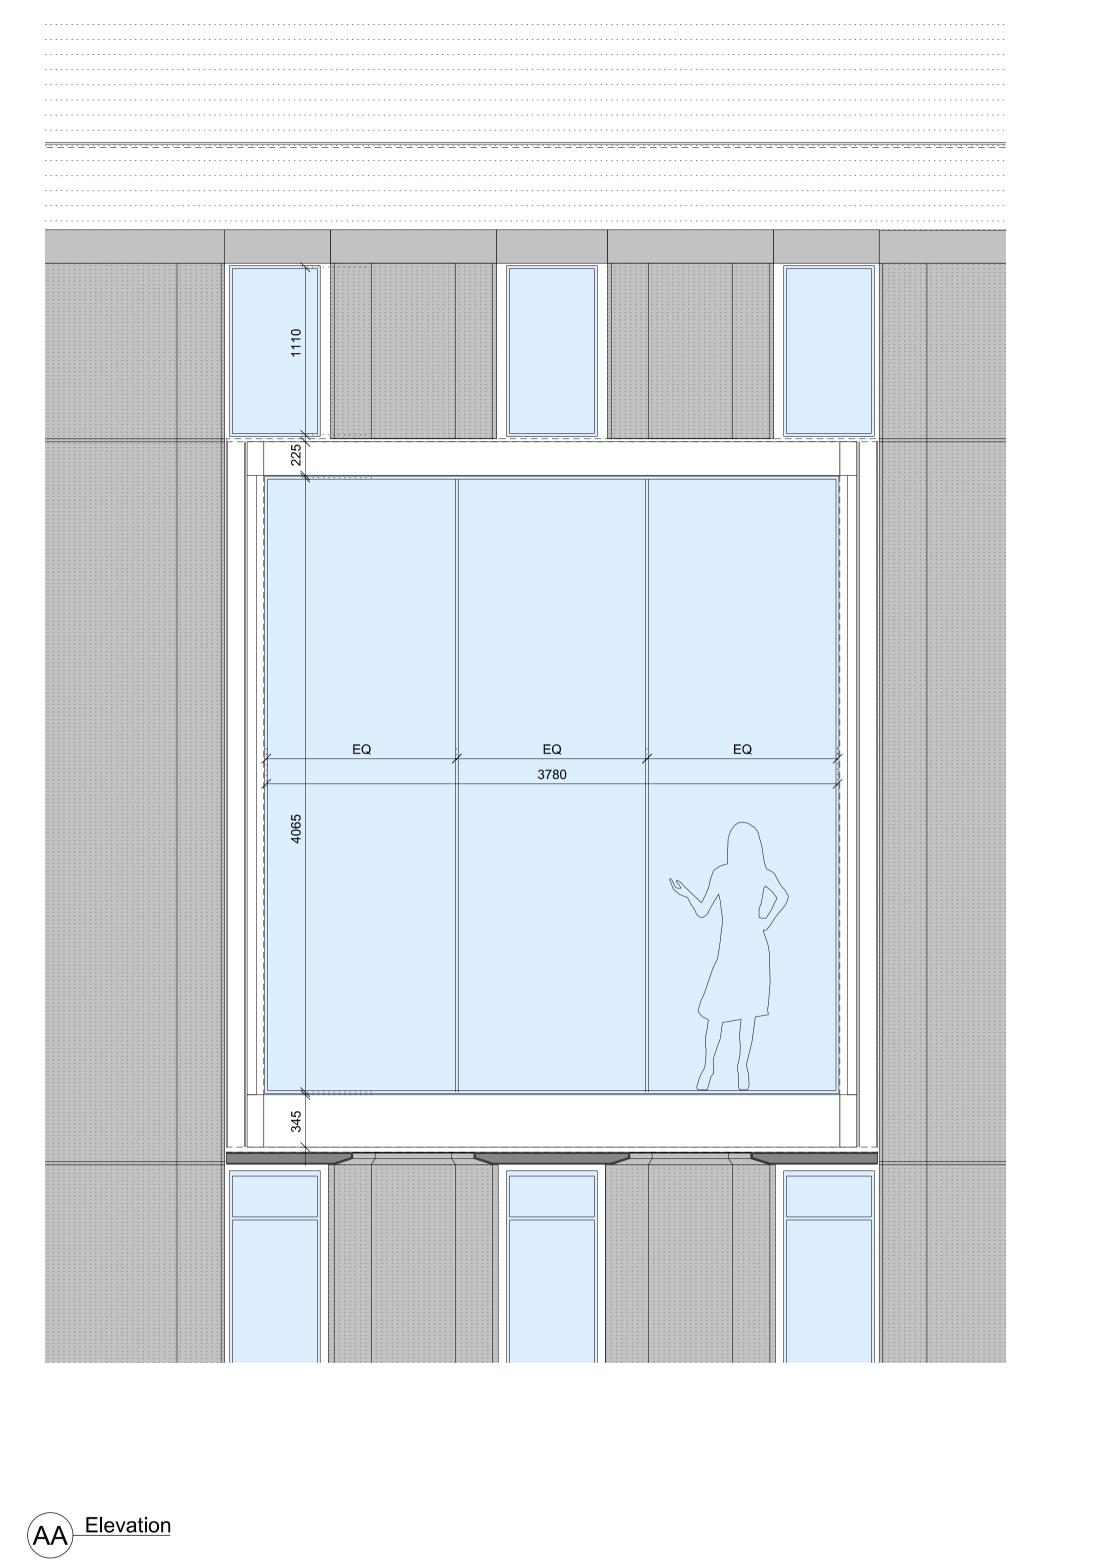

## One Mabledon Place

Stanhope Plc

Drawing Title Cladding Bay Study Cladding Type.2

Drawing Number 1012\_F21\_B05

Revision

1:25 1:50

Revision Date 131004

Project No. 1012