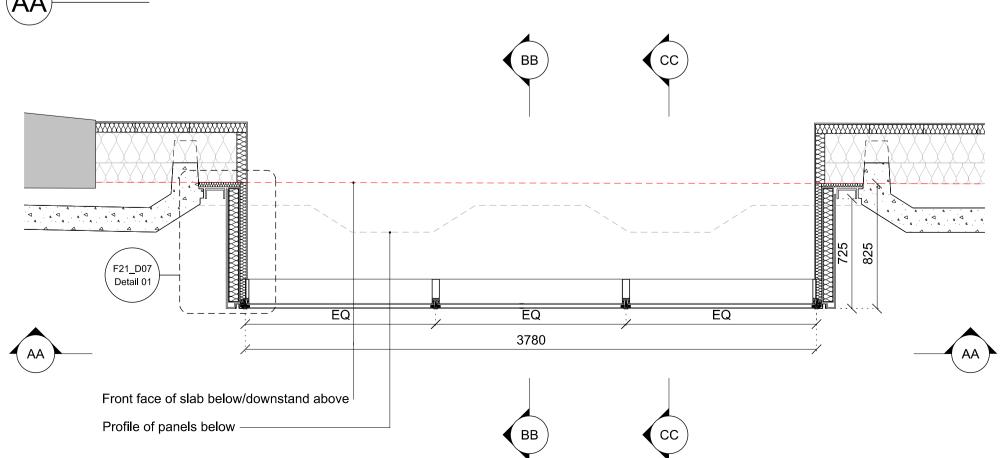

ven.

EFFL 00.000 - Existing Screed Finish Level ESSL 00.000 - Existing Structural Slab Level FFL +00000 - Designed Finish Floor Level

SSL +00000 - Designed Structural Slab Level

Structure indicative. Refer to Structural Engineer's drawings for details.

To be read in conjunction with 1012(SP)002, (21) series GAs and ARUP Facades specification

Bennetts Associates Architects

I Rawstorne Place London ECIV 7NL T +44 (0)20 7520 3300 F +44 (0)20 7520 3333 E mail@bennettsassociates.com For Bennetts Associates' electronic information issue disclaimer - www.bennettsassociates.com/informationdisclaimer/

## One Mabledon Place

Stanhope Plc

Drawing Title Cladding Bay Study Cladding Type.2

Drawing Number 1012\_F21\_B05

Revision

1:25 1:50

Revision Date 131004

Project No. 1012

BB Section.1



CC Section.2