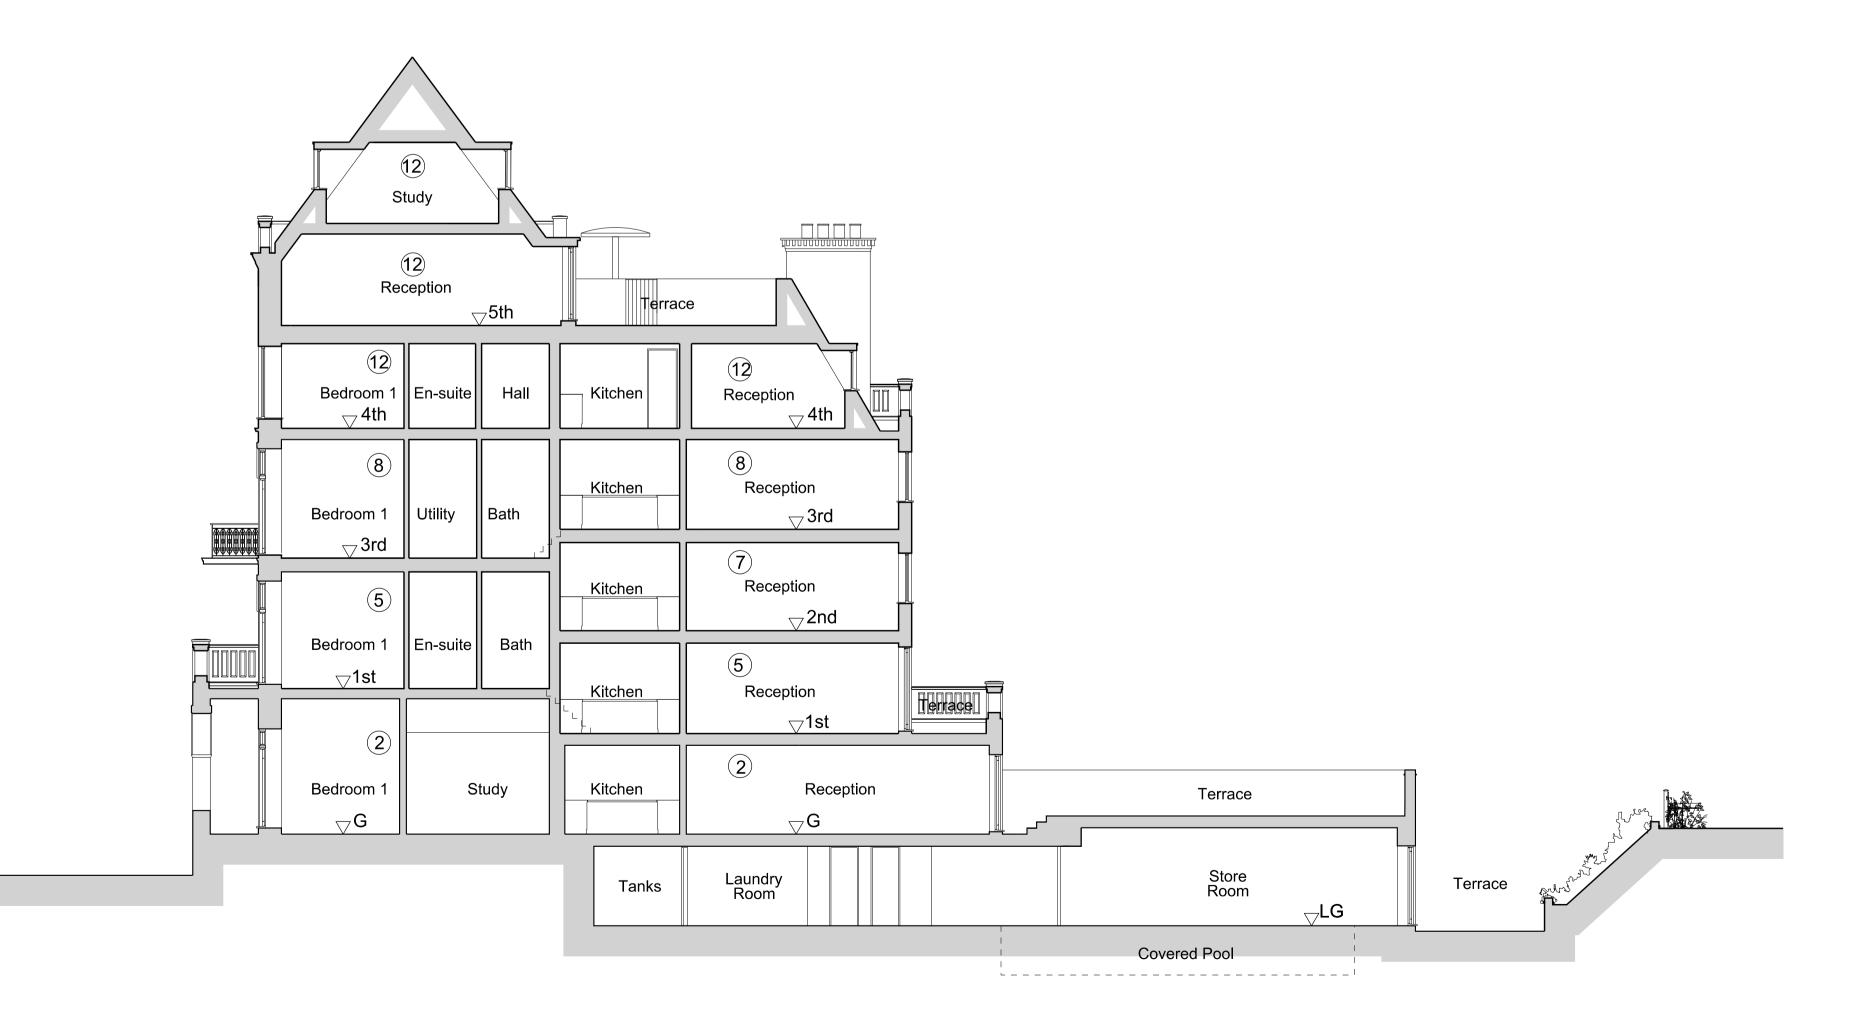

Existing Section Z-Z

10m

Notes:

Do not scale from this drawing <u>except for</u> <u>Planning</u> puroposes. Work from figured dimensions only. All dimensions to be checked on site prior to commencement of work.

Key Plan Showing Location of Sections

**Revisions:** 

| Project:               |                                                                                                                       |
|------------------------|-----------------------------------------------------------------------------------------------------------------------|
| Prop                   | osed Basement Extension and<br>Internal Alterations and<br>Refurbishment of<br>51 Fitzjohn's Avenue<br>London NW3 6PH |
| <u>Title:</u>          | Existing Section Z-Z                                                                                                  |
| <u>Scale:</u><br>Date: | 1:100 @ A1<br>Nov 2013                                                                                                |

## Oakley Hough.

The Barn, Stebbing Farm Fishers Green, Stevenage, Hertfordshire SG1 2JB

Tel: 01438 745288 Mobile: 07710 549 270 e-mail: john@oakleyhough.co.uk

Drawing Number.

885/08