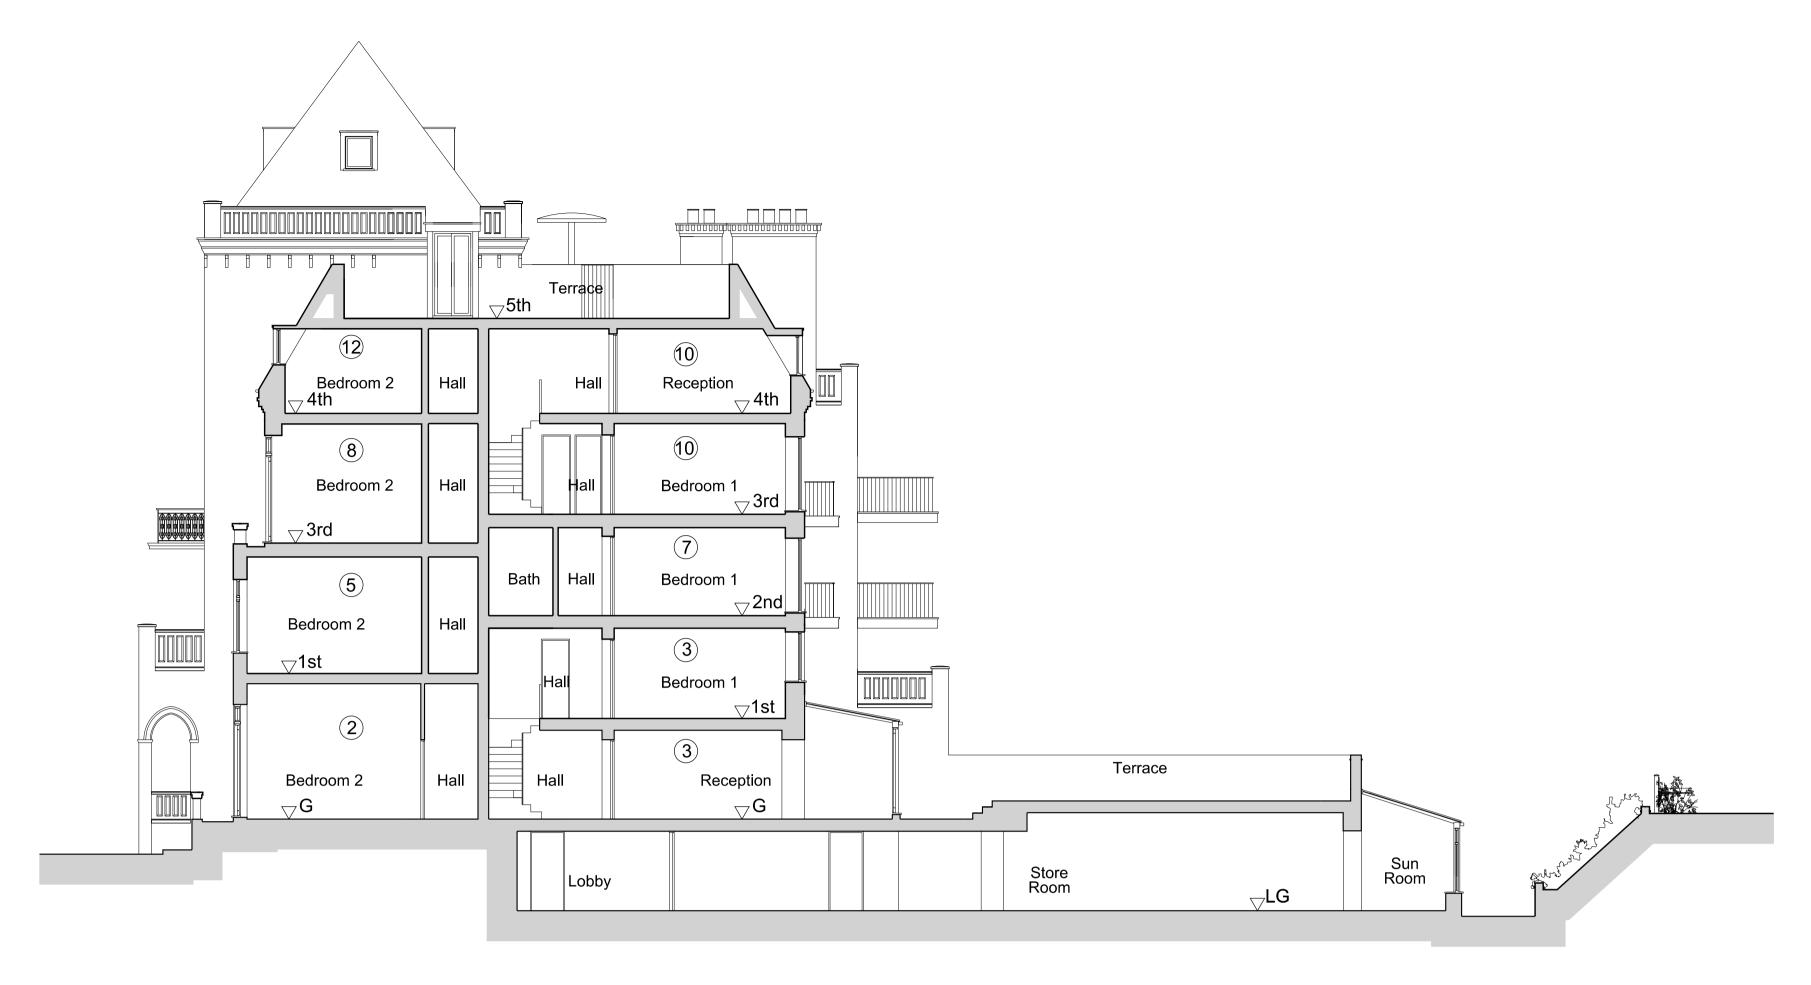

Existing Section X-X

Existing Section Y-Y

## Notes:

Do not scale from this drawing except for Planning puroposes.

Work from figured dimensions only.

All dimensions to be checked on site prior to commencement of work.

Key Plan Showing Location of Sections

Revisions:

<u>Project</u>

Proposed Basement Extension and Internal Alterations and Refurbishment of 51 Fitzjohn's Avenue London NW3 6PH

Title: Existing Sections X-X & Y-Y

Scale: 1:100 @ A1

Date: Dec 2013