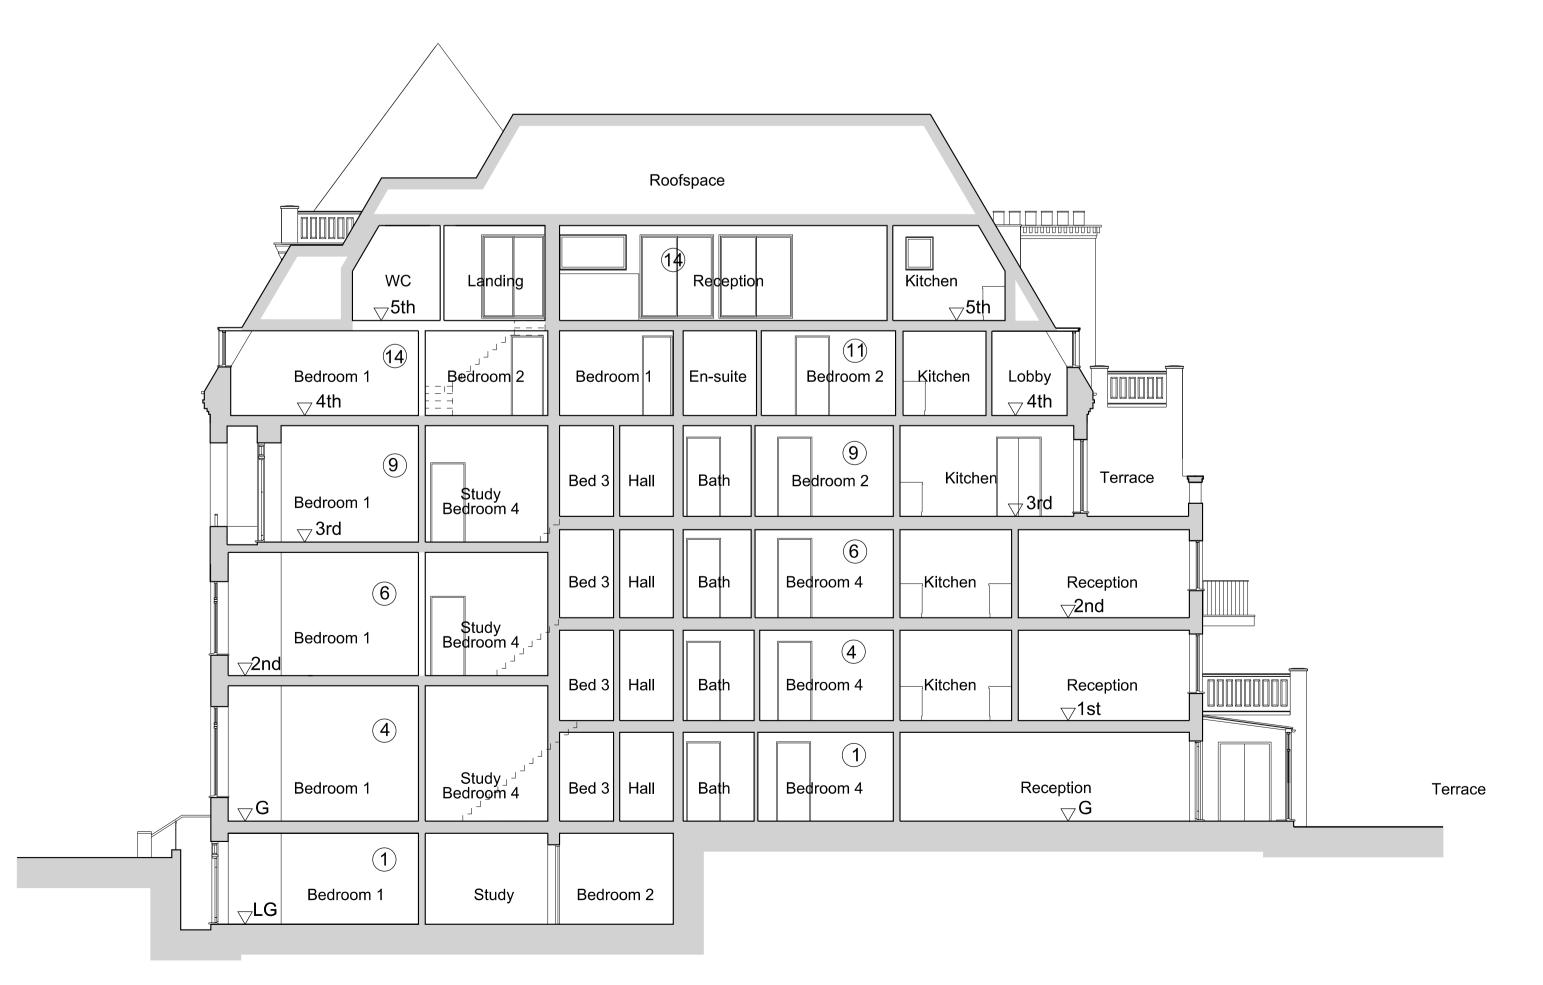

Existing Section X-X

Existing Section Y-Y

## Notes:

Do not scale from this drawing except for Planning puroposes.

Work from figured dimensions only.

All dimensions to be checked on site prior to commencement of work.

Key Plan Showing Location of Sections

Revisions:

<u>Project</u>

Proposed Basement Extension and Internal Alterations and Refurbishment of 51 Fitzjohn's Avenue London NW3 6PH

Title: Existing Sections X-X & Y-Y

Scale: 1:100 @ A1

Date: Dec 2013