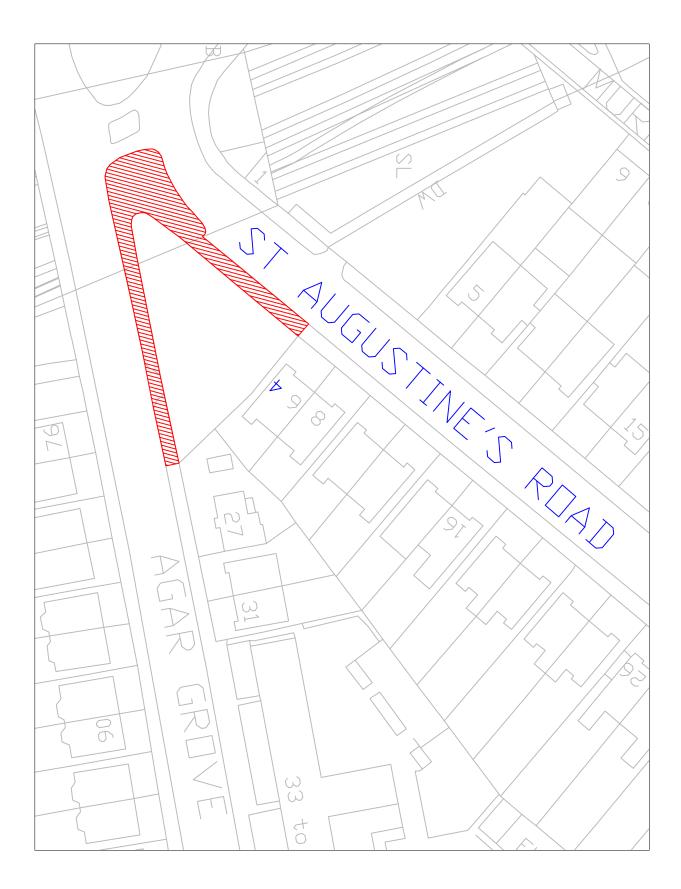

|              |            | GRAND TOTAL   | £31,529.09 |
| Produced By:              | Costa Kakouratos                                                                  | Date         | 30/05/2013 |               |            |
| Checked by:               | Chris Smith                                                                       | Date         |            |               |            |
| Approved by:<br>Revision: | I                                                                                 | Date<br>Date |            |               |            |
| nevision.                 |                                                                                   | Date         |            | 1             |            |