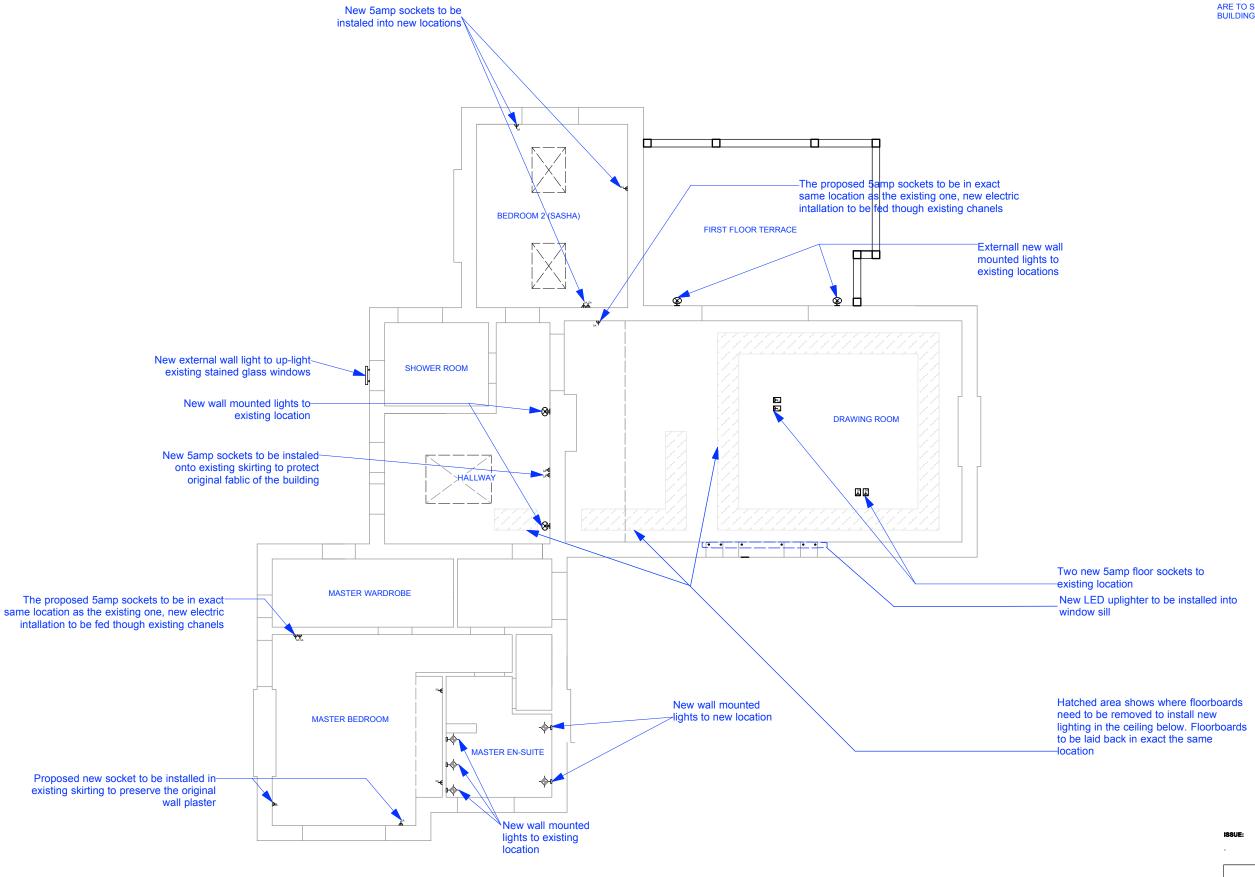

PLEASE NOTE THAT THE WORKS SHOWED ARE TO SENSITIVE/HISTORIC FABRIC OF THE BUILDING

PROPOSED WORKS TO THE FIRST FLOOR
Scale: 1:100

0m 2.5m 5m

| ISSUE: | DATE:    | COMMENT:           |
|--------|----------|--------------------|
|        | 01.11.13 | ISSUE FOR INFORMAT |