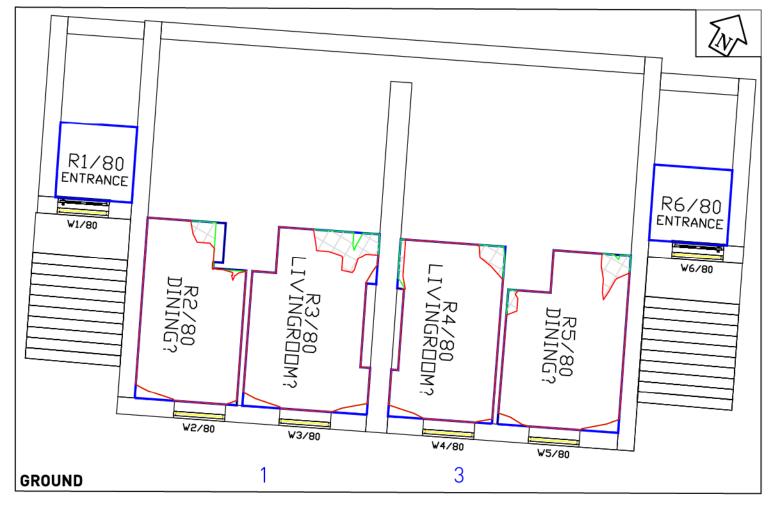

# DRAWING NOS. ROL6940\_4\_101 - 127 SURROUNDING BUILDINGS DAYLIGHT DISTRIBUTION

**Daylight & Sunlight** 

DATE: 25/10/13

SHEET A3

LEGEND: Room Layout from Proposed Contour Room Layout -Existing Contour Notional

#### SOURCES OF INFORMATION:

& ANALYSED BUILDINGS Greenhatch Group 3D CAD model received via e-mail on 25/07/13

Hawkins\Brown & MAE Architects Sketch-up model received via e-mail on 03/07/13 (surrounding massing)

PROPOSED BUILDINGS Hawkins\Brown & MAE Architects

Parapet Heights taken from 1423-SK-131018

This drawing is the property of Anstey Horne & Co. Ltd. All rights reserved. This drawing should not be reproduced without permission. Do not scale from this drawing.