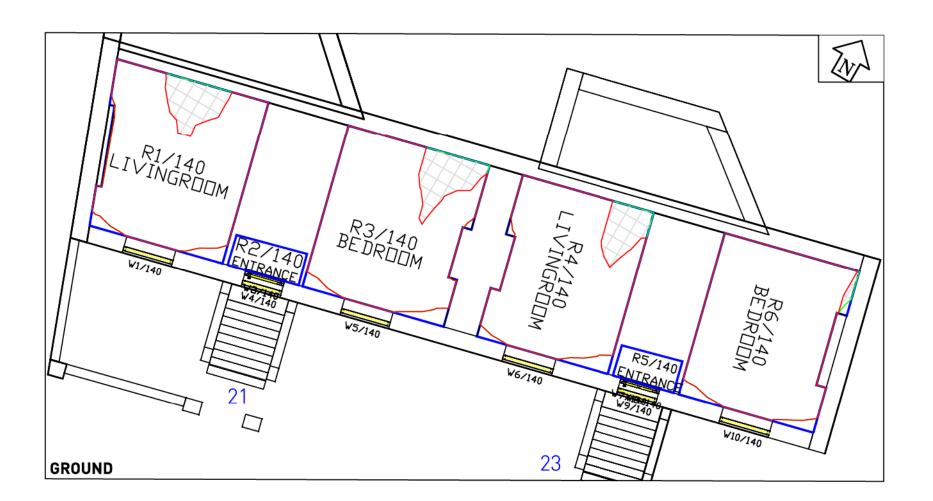

# DRAWING NOS. ROL6940\_4\_101 - 127 SURROUNDING BUILDINGS DAYLIGHT DISTRIBUTION

**Daylight & Sunlight** 

DATE: 25/10/13

SHEET A3

LEGEND: Room Layout from Proposed Contour Room Layout -Existing Contour Notional