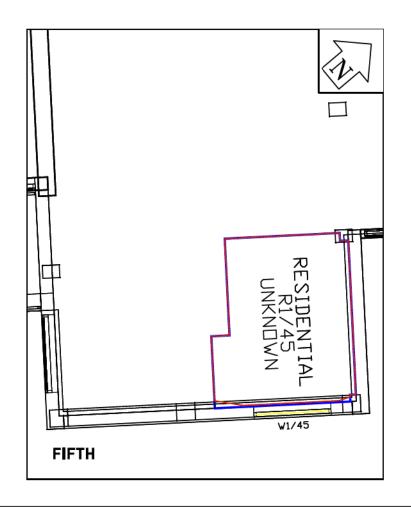

CLIENT: LONDON BOROUGH OF CAMDEN

PROJECT TITLE: AGAR GROVE REGENERATION CAMDEN

LONDON

DRAWING TITLE: DAYLIGHT DISTRIBUTION CONTOURS 1-18 GAIRLOCH HOUSE

THIRD-FOURTH FLOORS

PROJECT No: ROL6940 MODELLED BY: AW DATE: 25/10/13