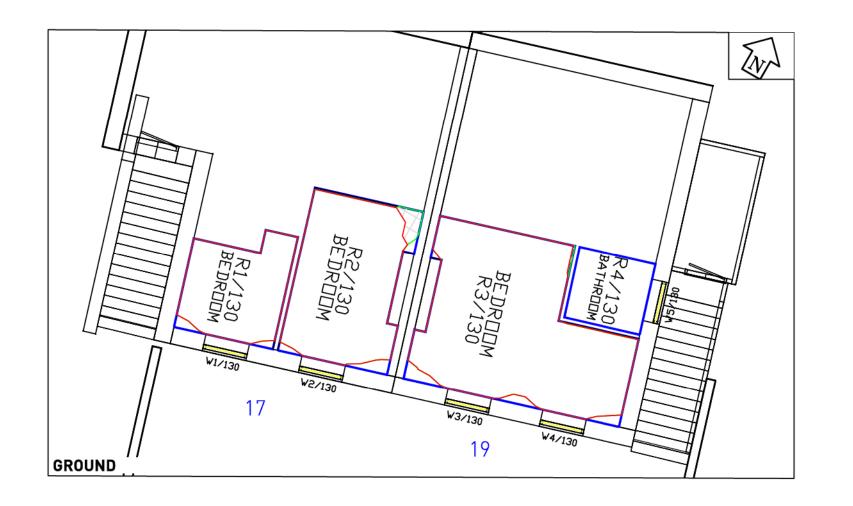

# DRAWING NOS. ROL6940\_4\_101 - 127 SURROUNDING BUILDINGS DAYLIGHT DISTRIBUTION

**Daylight & Sunlight** 

DATE: 25/10/13

SHEET A3

LEGEND: Room Layout from Proposed Contour Room Layout -Existing Contour Notional