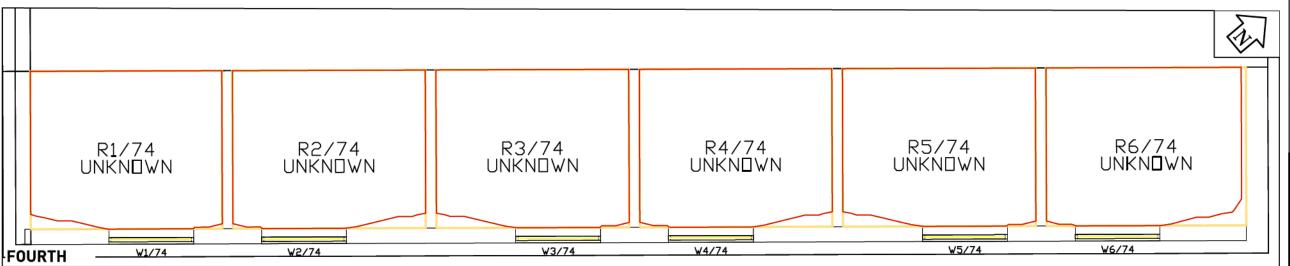

# DRAWING NOS. ROL6940\_4\_101 - 127 SURROUNDING BUILDINGS DAYLIGHT DISTRIBUTION

**Daylight & Sunlight** 

DATE: 25/10/13

SHEET A3

LEGEND: Room Layout from Proposed Contour Room Layout -Existing Contour Notional

CLIENT: LONDON BOROUGH OF CAMDEN

PROJECT TITLE: AGAR GROVE REGENERATION CAMDEN

LONDON

DRAWING TITLE: DAYLIGHT DISTRIBUTION CONTOURS 1-18 GAIRLOCH HOUSE

THIRD-FOURTH FLOORS

PROJECT No: ROL6940 MODELLED BY: AW DATE: 25/10/13