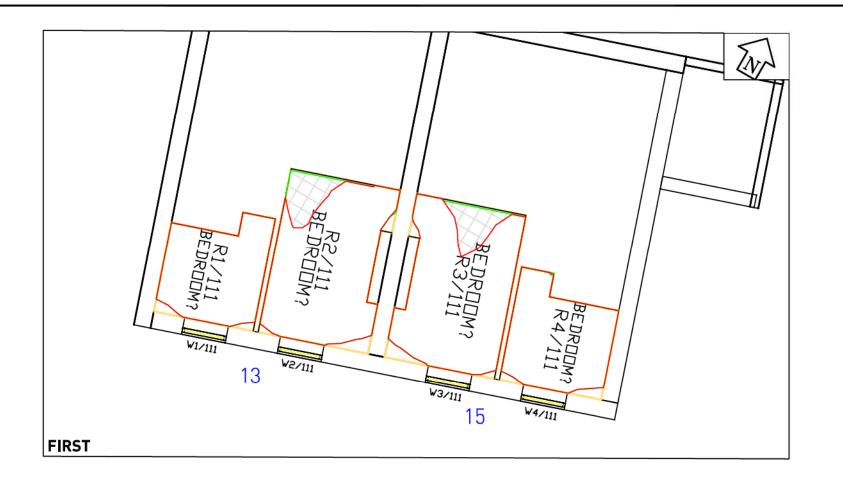

CLIENT: LONDON BOROUGH OF CAMDEN

PROJECT TITLE: AGAR GROVE REGENERATION CAMDEN

LONDON

DRAWING TITLE: DAYLIGHT DISTRIBUTION CONTOURS 1-18 GAIRLOCH HOUSE

THIRD-FOURTH FLOORS

PROJECT No: ROL6940 MODELLED BY: AW DATE: 25/10/13