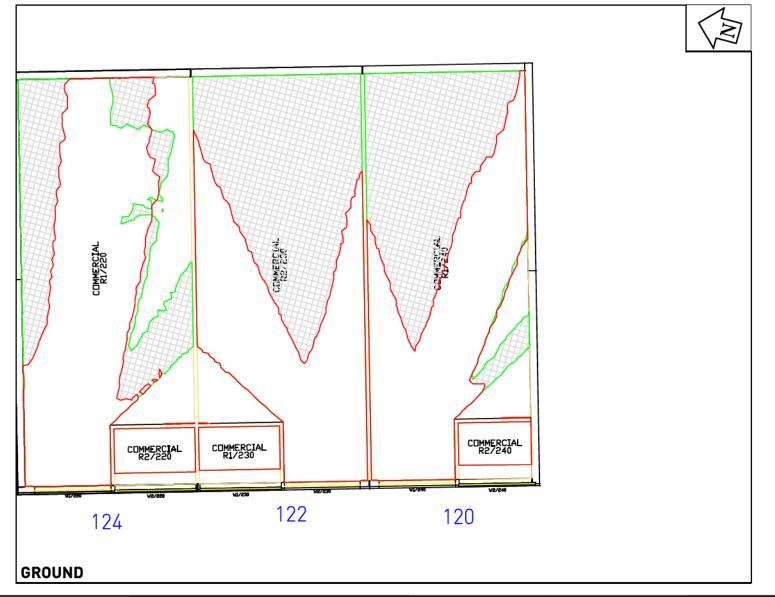

CLIENT: LONDON BOROUGH OF CAMDEN

PROJECT AGAR GROVE REGENERATION CAMDEN

LONDON

TITLE: DAYLIGHT DISTRIBUTION CONTOURS 120-158 BARKER DRIVE

GROUND

DATE: 25/10/13 SHEET A3

DRAWING No.

ROL6940\_ 4 \_123