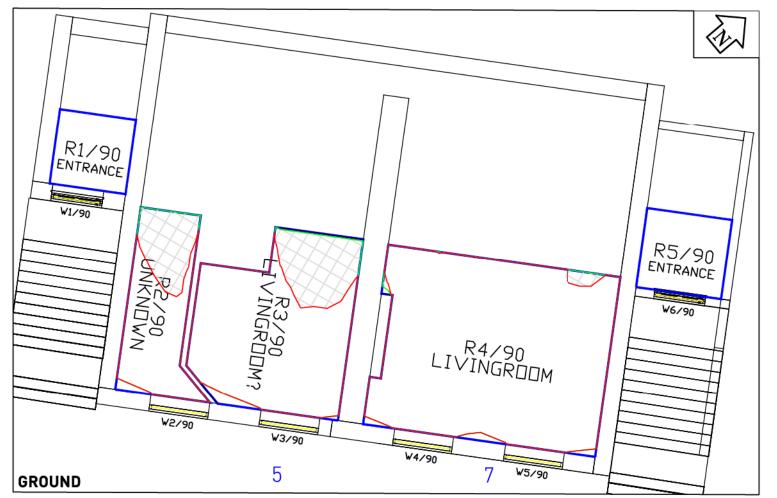

# DRAWING NOS. ROL6940\_4\_101 - 127 SURROUNDING BUILDINGS DAYLIGHT DISTRIBUTION

**Daylight & Sunlight** 

DATE: 25/10/13

SHEET A3

LEGEND: Room Layout from Proposed Contour Room Layout -Existing Contour Notional

#### SOURCES OF INFORMATION:

& ANALYSED BUILDINGS Greenhatch Group 3D CAD model received via e-mail on 25/07/13

Hawkins\Brown & MAE Architects Sketch-up model received via e-mail on 03/07/13 (surrounding massing)

PROPOSED BUILDINGS Hawkins\Brown & MAE Architects

Parapet Heights taken from 1423-SK-131018

This drawing is the property of Anstey Horne & Co. Ltd. All rights reserved. This drawing should not be reproduced without permission. Do not scale from this drawing.