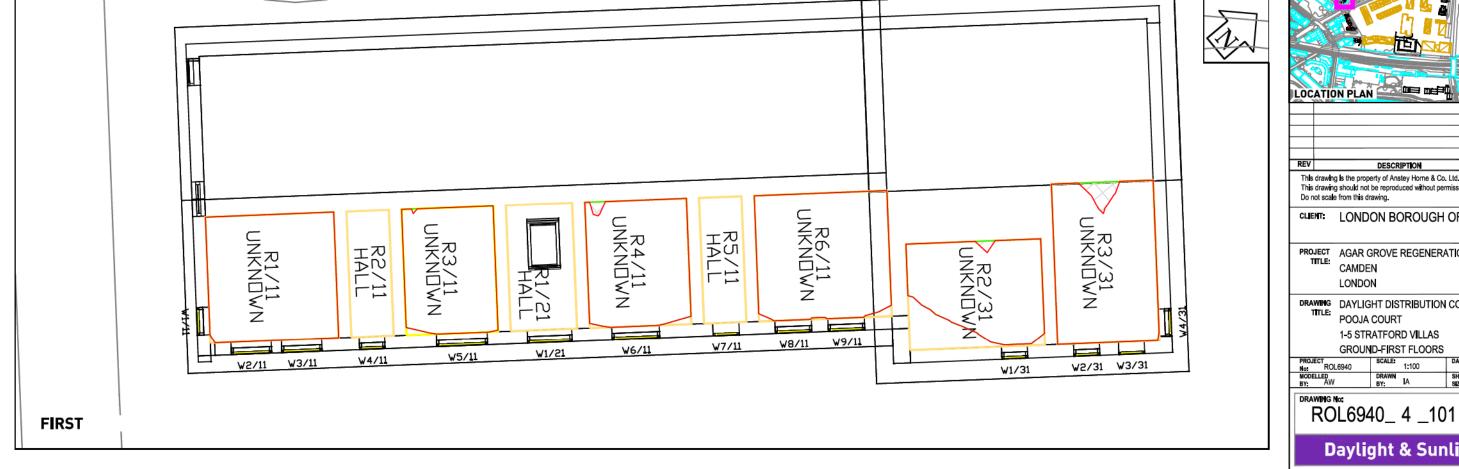

CLIENT: LONDON BOROUGH OF CAMDEN

PROJECT TITLE: AGAR GROVE REGENERATION CAMDEN

LONDON

DRAWING TITLE: DAYLIGHT DISTRIBUTION CONTOURS 1-18 GAIRLOCH HOUSE

THIRD-FOURTH FLOORS

PROJECT No: ROL6940 MODELLED BY: AW DATE: 25/10/13