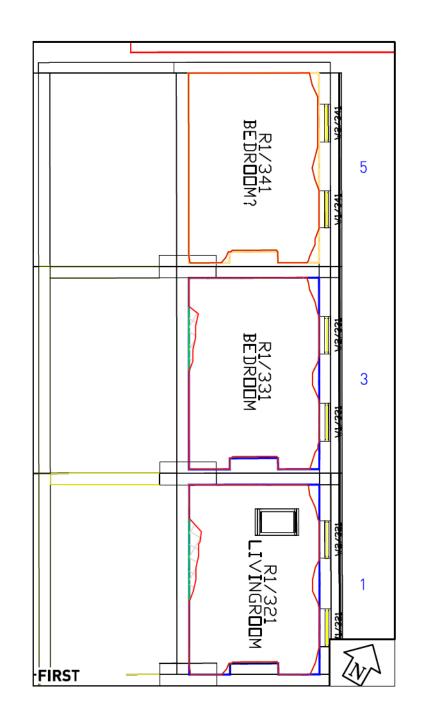

# DRAWING NOS. ROL6940\_4\_101 - 127 SURROUNDING BUILDINGS DAYLIGHT DISTRIBUTION

**Daylight & Sunlight** 

DATE: 25/10/13

SHEET A3

LEGEND: Room Layout from Proposed Contour Room Layout -Existing Contour Notional

#### SOURCES OF INFORMATION:

& ANALYSED BUILDINGS Greenhatch Group 3D CAD model received via e-mail on 25/07/13

Hawkins\Brown & MAE Architects Sketch-up model received via e-mail on 03/07/13 (surrounding massing)

PROPOSED BUILDINGS Hawkins\Brown & MAE Architects

Parapet Heights taken from 1423-SK-131018

This drawing is the property of Anstey Horne & Co. Ltd. All rights reserved. This drawing should not be reproduced without permission. Do not scale from this drawing.