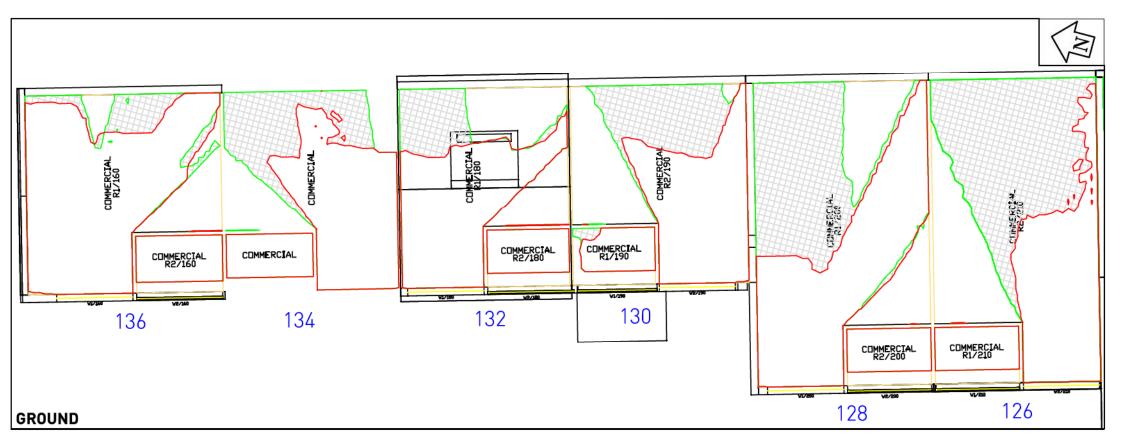

CLIENT: LONDON BOROUGH OF CAMDEN

PROJECT AGAR GROVE REGENERATION CAMDEN

LONDON

TITLE: DAYLIGHT DISTRIBUTION CONTOURS 120-158 BARKER DRIVE

GROUND

DATE: 25/10/13 SHEET A3

DRAWING No.

ROL6940\_ 4 \_123