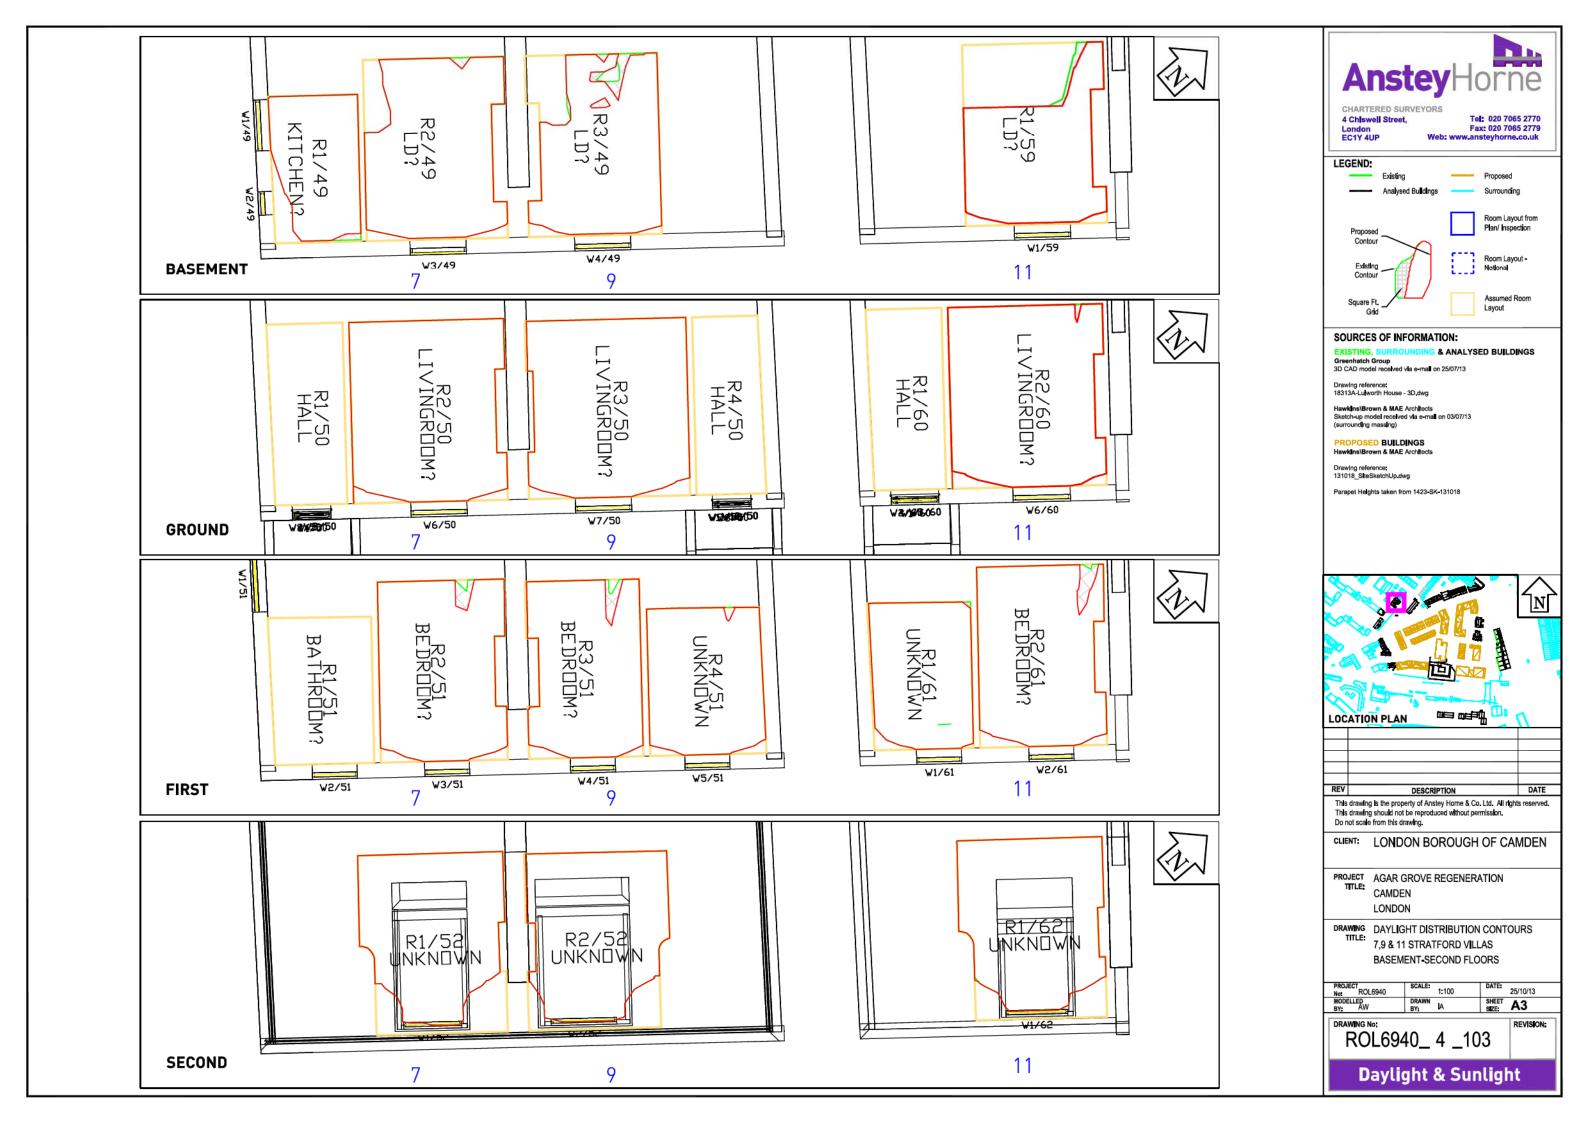

# DRAWING NOS. ROL6940\_4\_101 - 127 SURROUNDING BUILDINGS DAYLIGHT DISTRIBUTION

**Daylight & Sunlight** 

DATE: 25/10/13

SHEET A3

LEGEND: Room Layout from Proposed Contour Room Layout -Existing Contour Notional

#### SOURCES OF INFORMATION:

& ANALYSED BUILDINGS Greenhatch Group 3D CAD model received via e-mail on 25/07/13

Hawkins\Brown & MAE Architects Sketch-up model received via e-mail on 03/07/13 (surrounding massing)

PROPOSED BUILDINGS Hawkins\Brown & MAE Architects

Parapet Heights taken from 1423-SK-131018

This drawing is the property of Anstey Horne & Co. Ltd. All rights reserved. This drawing should not be reproduced without permission. Do not scale from this drawing.