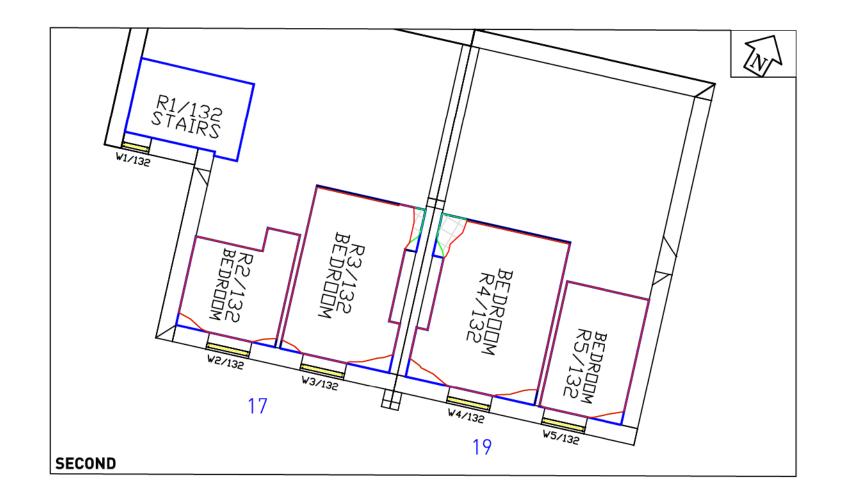

# DRAWING NOS. ROL6940\_4\_101 - 127 SURROUNDING BUILDINGS DAYLIGHT DISTRIBUTION

**Daylight & Sunlight** 

DATE: 25/10/13

SHEET A3

LEGEND: Room Layout from Proposed Contour Room Layout -Existing Contour Notional

#### SOURCES OF INFORMATION:

& ANALYSED BUILDINGS Greenhatch Group 3D CAD model received via e-mail on 25/07/13

Hawkins\Brown & MAE Architects Sketch-up model received via e-mail on 03/07/13 (surrounding massing)

PROPOSED BUILDINGS Hawkins\Brown & MAE Architects

Parapet Heights taken from 1423-SK-131018

This drawing is the property of Anstey Horne & Co. Ltd. All rights reserved. This drawing should not be reproduced without permission. Do not scale from this drawing.

CLIENT: LONDON BOROUGH OF CAMDEN

PROJECT TITLE: AGAR GROVE REGENERATION CAMDEN

LONDON

DRAWING TITLE: DAYLIGHT DISTRIBUTION CONTOURS 1-18 GAIRLOCH HOUSE

THIRD-FOURTH FLOORS

PROJECT No: ROL6940 MODELLED BY: AW DATE: 25/10/13