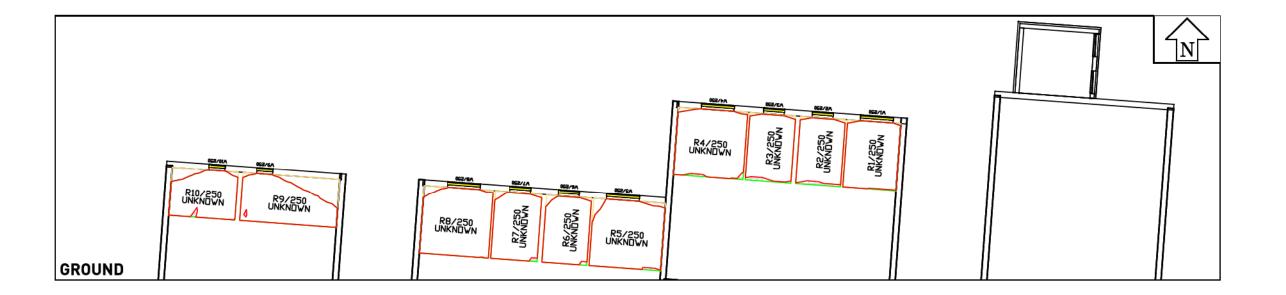

CLIENT: LONDON BOROUGH OF CAMDEN

PROJECT AGAR GROVE REGENERATION CAMDEN

LONDON

DRAWING TITLE: DAYLIGHT DISTRIBUTION CONTOURS 168-230 BARKER DRIVE

GROUND

DATE: 25/10/13

ROL6940\_ 4 \_122

Daylight & Sunlight

CLIENT: LONDON BOROUGH OF CAMDEN

PROJECT AGAR GROVE REGENERATION CAMDEN

LONDON

TITLE: DAYLIGHT DISTRIBUTION CONTOURS 120-158 BARKER DRIVE

GROUND

DATE: 25/10/13 SHEET A3

DRAWING No.

ROL6940\_ 4 \_123