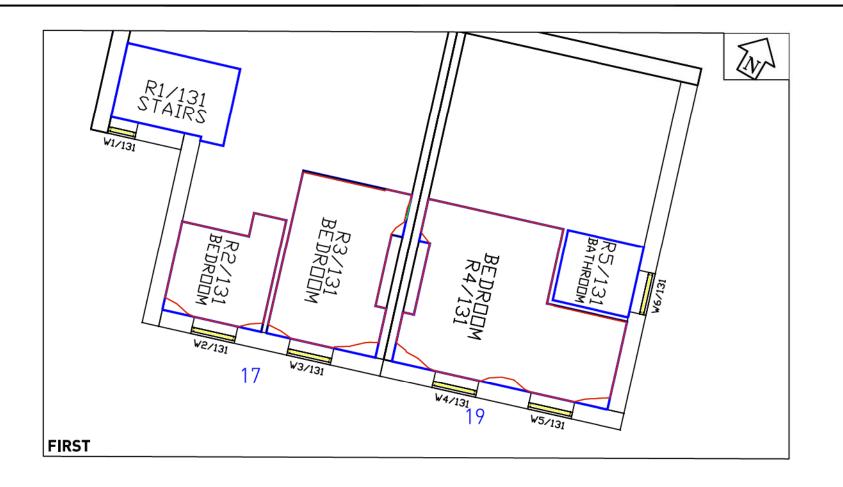

# DRAWING NOS. ROL6940\_4\_101 - 127 SURROUNDING BUILDINGS DAYLIGHT DISTRIBUTION

**Daylight & Sunlight** 

DATE: 25/10/13

SHEET A3

LEGEND: Room Layout from Proposed Contour Room Layout -Existing Contour Notional

#### SOURCES OF INFORMATION:

& ANALYSED BUILDINGS Greenhatch Group 3D CAD model received via e-mail on 25/07/13

Hawkins\Brown & MAE Architects Sketch-up model received via e-mail on 03/07/13 (surrounding massing)

PROPOSED BUILDINGS Hawkins\Brown & MAE Architects

Parapet Heights taken from 1423-SK-131018

This drawing is the property of Anstey Horne & Co. Ltd. All rights reserved. This drawing should not be reproduced without permission. Do not scale from this drawing.

CLIENT: LONDON BOROUGH OF CAMDEN

PROJECT TITLE: AGAR GROVE REGENERATION CAMDEN

LONDON

DRAWING TITLE: DAYLIGHT DISTRIBUTION CONTOURS 1-18 GAIRLOCH HOUSE

THIRD-FOURTH FLOORS

PROJECT No: ROL6940 MODELLED BY: AW DATE: 25/10/13