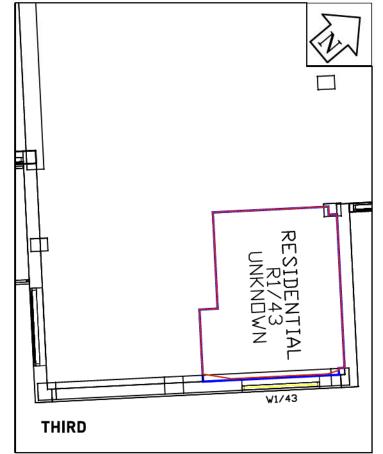

# DRAWING NOS. ROL6940\_4\_101 - 127 SURROUNDING BUILDINGS DAYLIGHT DISTRIBUTION

**Daylight & Sunlight** 

DATE: 25/10/13

SHEET A3

LEGEND: Room Layout from Proposed Contour Room Layout -Existing Contour Notional

Assumed Room Layout

#### SOURCES OF INFORMATION:

& ANALYSED BUILDINGS Greenhatch Group 3D CAD model received via e-mail on 25/07/13

Hawkins\Brown & MAE Architects Sketch-up model received via e-mail on 03/07/13 (surrounding massing)

PROPOSED BUILDINGS Hawkins\Brown & MAE Architects

Parapet Heights taken from 1423-SK-131018

This drawing is the property of Anstey Horne & Co. Ltd. All rights reserved. This drawing should not be reproduced without permission. Do not scale from this drawing.