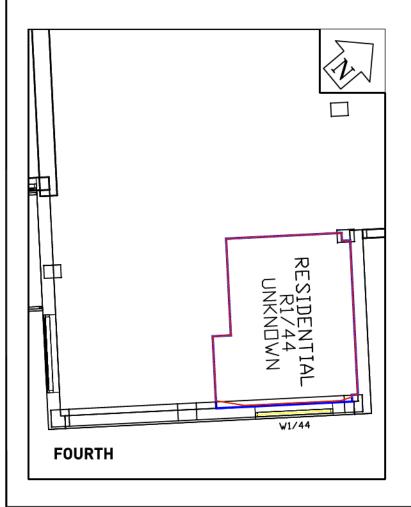

CLIENT: LONDON BOROUGH OF CAMDEN

PROJECT TITLE: AGAR GROVE REGENERATION CAMDEN

LONDON

DRAWING TITLE: DAYLIGHT DISTRIBUTION CONTOURS 1-18 GAIRLOCH HOUSE

THIRD-FOURTH FLOORS

PROJECT No: ROL6940 MODELLED BY: AW DATE: 25/10/13