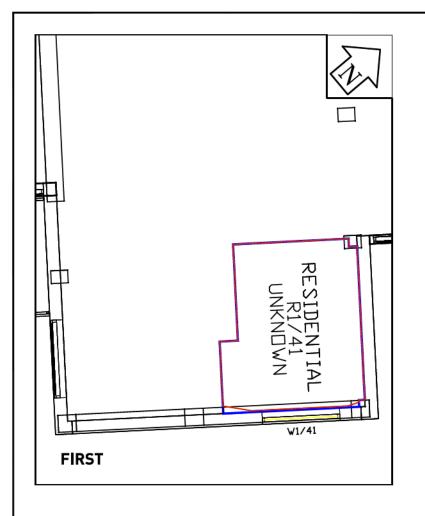

# DRAWING NOS. ROL6940\_4\_101 - 127 SURROUNDING BUILDINGS DAYLIGHT DISTRIBUTION

**Daylight & Sunlight** 

DATE: 25/10/13

SHEET A3

LEGEND: Room Layout from Proposed Contour Room Layout -Existing Contour Notional

Assumed Room Layout

#### SOURCES OF INFORMATION:

& ANALYSED BUILDINGS Greenhatch Group 3D CAD model received via e-mail on 25/07/13

Hawkins\Brown & MAE Architects Sketch-up model received via e-mail on 03/07/13 (surrounding massing)

PROPOSED BUILDINGS Hawkins\Brown & MAE Architects

Parapet Heights taken from 1423-SK-131018

This drawing is the property of Anstey Horne & Co. Ltd. All rights reserved. This drawing should not be reproduced without permission. Do not scale from this drawing.