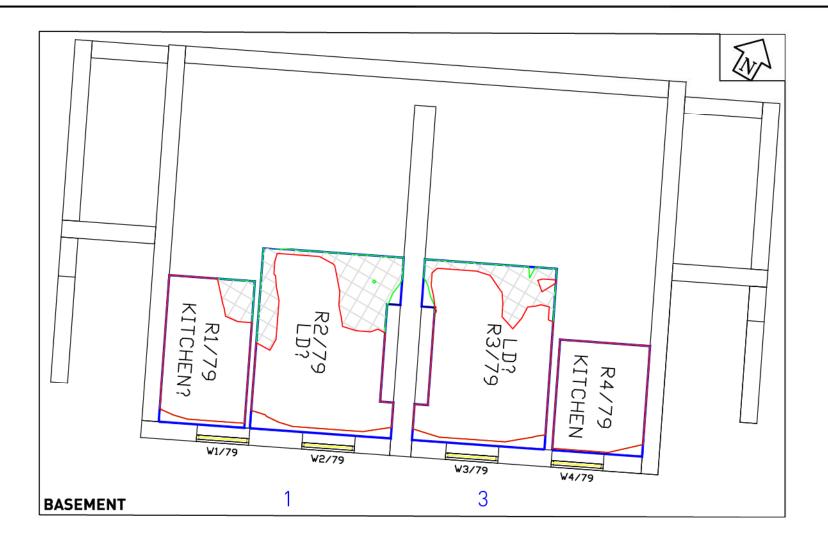

# DRAWING NOS. ROL6940\_4\_101 - 127 SURROUNDING BUILDINGS DAYLIGHT DISTRIBUTION

**Daylight & Sunlight** 

DATE: 25/10/13

SHEET A3

LEGEND: Room Layout from Proposed Contour Room Layout -Existing Contour Notional

#### SOURCES OF INFORMATION:

& ANALYSED BUILDINGS Greenhatch Group 3D CAD model received via e-mail on 25/07/13

Hawkins\Brown & MAE Architects Sketch-up model received via e-mail on 03/07/13 (surrounding massing)

PROPOSED BUILDINGS Hawkins\Brown & MAE Architects

Parapet Heights taken from 1423-SK-131018

This drawing is the property of Anstey Horne & Co. Ltd. All rights reserved. This drawing should not be reproduced without permission. Do not scale from this drawing.