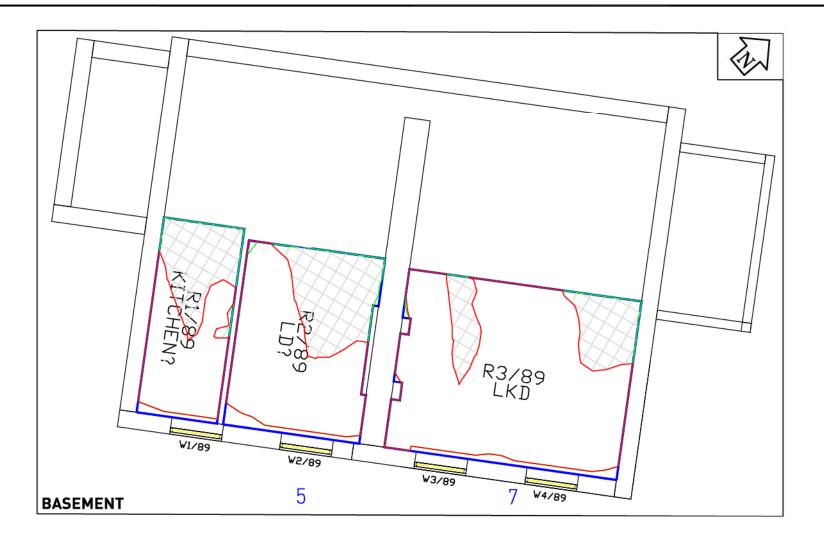

# DRAWING NOS. ROL6940\_4\_101 - 127 SURROUNDING BUILDINGS DAYLIGHT DISTRIBUTION

**Daylight & Sunlight** 

DATE: 25/10/13

SHEET A3

LEGEND: Room Layout from Proposed Contour Room Layout -Existing Contour Notional

#### SOURCES OF INFORMATION:

& ANALYSED BUILDINGS Greenhatch Group 3D CAD model received via e-mail on 25/07/13

Hawkins\Brown & MAE Architects Sketch-up model received via e-mail on 03/07/13 (surrounding massing)

PROPOSED BUILDINGS Hawkins\Brown & MAE Architects

Parapet Heights taken from 1423-SK-131018

This drawing is the property of Anstey Horne & Co. Ltd. All rights reserved. This drawing should not be reproduced without permission. Do not scale from this drawing.