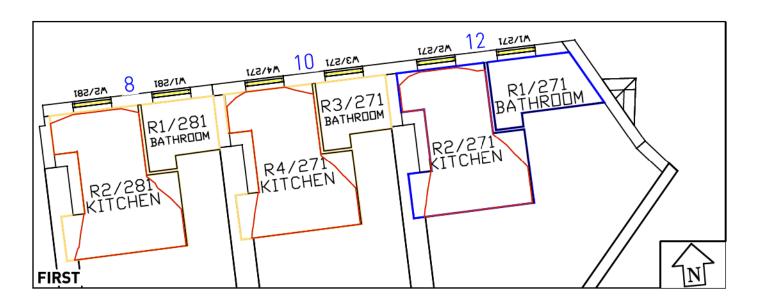

# DRAWING NOS. ROL6940\_4\_101 - 127 SURROUNDING BUILDINGS DAYLIGHT DISTRIBUTION

**Daylight & Sunlight** 

DATE: 25/10/13

SHEET A3

LEGEND: Room Layout from Proposed Contour Room Layout -Existing Contour Notional

#### SOURCES OF INFORMATION:

& ANALYSED BUILDINGS Greenhatch Group 3D CAD model received via e-mail on 25/07/13

Hawkins\Brown & MAE Architects Sketch-up model received via e-mail on 03/07/13 (surrounding massing)

PROPOSED BUILDINGS Hawkins\Brown & MAE Architects

Parapet Heights taken from 1423-SK-131018

This drawing is the property of Anstey Horne & Co. Ltd. All rights reserved. This drawing should not be reproduced without permission. Do not scale from this drawing.