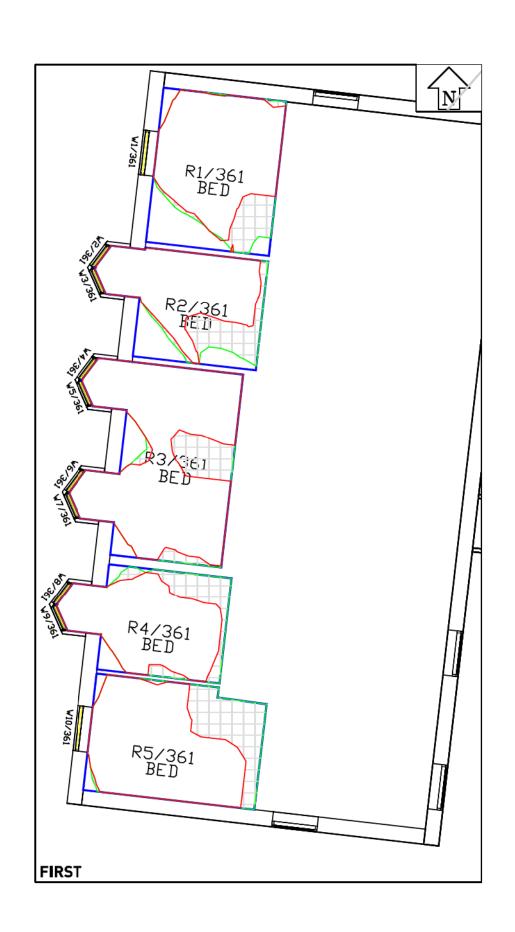

# DRAWING NOS. ROL6940\_4\_101 - 127 SURROUNDING BUILDINGS DAYLIGHT DISTRIBUTION

**Daylight & Sunlight** 

DATE: 25/10/13

SHEET A3

LEGEND: Room Layout from Proposed Contour Room Layout -Existing Contour Notional

#### SOURCES OF INFORMATION:

& ANALYSED BUILDINGS Greenhatch Group 3D CAD model received via e-mail on 25/07/13

Hawkins\Brown & MAE Architects Sketch-up model received via e-mail on 03/07/13 (surrounding massing)

PROPOSED BUILDINGS Hawkins\Brown & MAE Architects

Parapet Heights taken from 1423-SK-131018

This drawing is the property of Anstey Horne & Co. Ltd. All rights reserved. This drawing should not be reproduced without permission. Do not scale from this drawing.