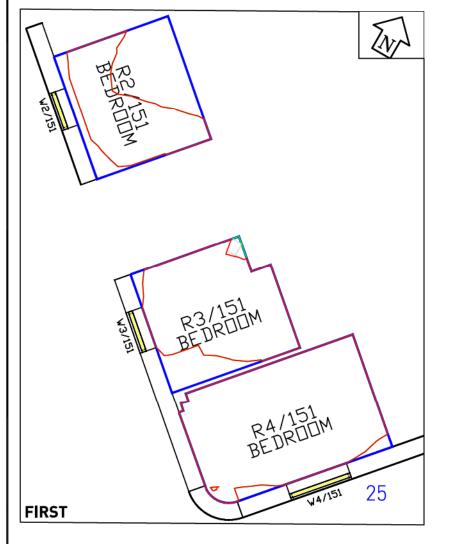

# DRAWING NOS. ROL6940\_4\_101 - 127 SURROUNDING BUILDINGS DAYLIGHT DISTRIBUTION

**Daylight & Sunlight** 

DATE: 25/10/13

SHEET A3

LEGEND: Room Layout from Proposed Contour Room Layout -Existing Contour Notional

Assumed Room Layout