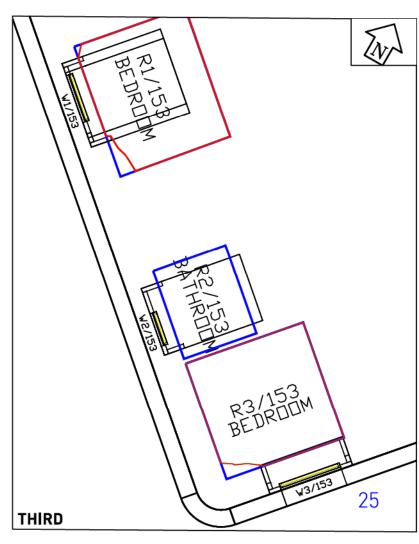

# DRAWING NOS. ROL6940\_4\_101 - 127 SURROUNDING BUILDINGS DAYLIGHT DISTRIBUTION

**Daylight & Sunlight** 

DATE: 25/10/13

SHEET A3

LEGEND: Room Layout from Proposed Contour Room Layout -Existing Contour Notional

Assumed Room Layout