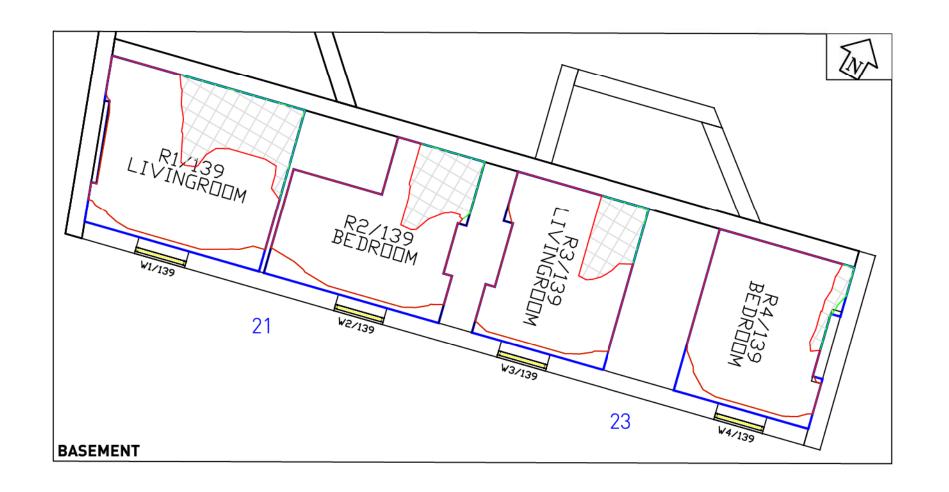

# DRAWING NOS. ROL6940\_4\_101 - 127 SURROUNDING BUILDINGS DAYLIGHT DISTRIBUTION

**Daylight & Sunlight** 

DATE: 25/10/13

SHEET A3

LEGEND: Room Layout from Proposed Contour Room Layout -Existing Contour Notional

#### SOURCES OF INFORMATION:

& ANALYSED BUILDINGS Greenhatch Group 3D CAD model received via e-mail on 25/07/13

Hawkins\Brown & MAE Architects Sketch-up model received via e-mail on 03/07/13 (surrounding massing)

PROPOSED BUILDINGS Hawkins\Brown & MAE Architects

Parapet Heights taken from 1423-SK-131018

This drawing is the property of Anstey Horne & Co. Ltd. All rights reserved. This drawing should not be reproduced without permission. Do not scale from this drawing.

CLIENT: LONDON BOROUGH OF CAMDEN

PROJECT TITLE: AGAR GROVE REGENERATION CAMDEN

LONDON

DRAWING TITLE: DAYLIGHT DISTRIBUTION CONTOURS 1-18 GAIRLOCH HOUSE

THIRD-FOURTH FLOORS

PROJECT No: ROL6940 MODELLED BY: AW DATE: 25/10/13