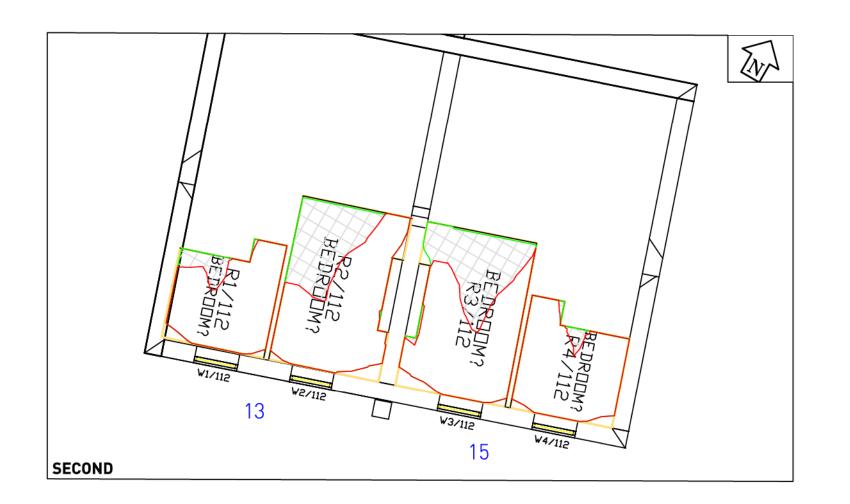

CLIENT: LONDON BOROUGH OF CAMDEN

PROJECT TITLE: AGAR GROVE REGENERATION CAMDEN

LONDON

DRAWING TITLE: DAYLIGHT DISTRIBUTION CONTOURS 1-18 GAIRLOCH HOUSE

THIRD-FOURTH FLOORS

PROJECT No: ROL6940 MODELLED BY: AW DATE: 25/10/13