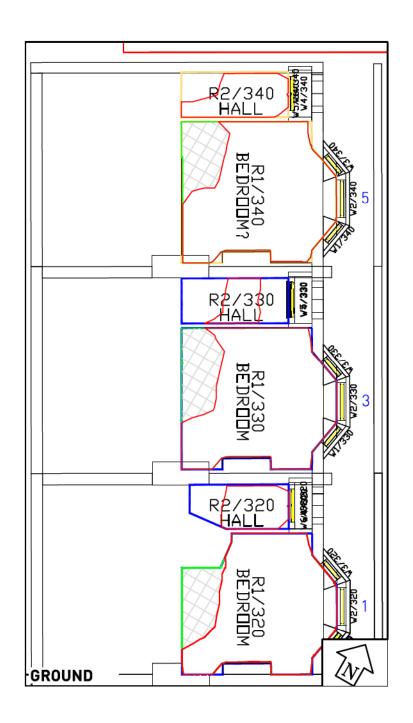

# DRAWING NOS. ROL6940\_4\_101 - 127 SURROUNDING BUILDINGS DAYLIGHT DISTRIBUTION

**Daylight & Sunlight** 

DATE: 25/10/13

SHEET A3

LEGEND: Room Layout from Proposed Contour Room Layout -Existing Contour Notional

#### SOURCES OF INFORMATION:

& ANALYSED BUILDINGS Greenhatch Group 3D CAD model received via e-mail on 25/07/13

Hawkins\Brown & MAE Architects Sketch-up model received via e-mail on 03/07/13 (surrounding massing)

PROPOSED BUILDINGS Hawkins\Brown & MAE Architects

Parapet Heights taken from 1423-SK-131018

This drawing is the property of Anstey Horne & Co. Ltd. All rights reserved. This drawing should not be reproduced without permission. Do not scale from this drawing.