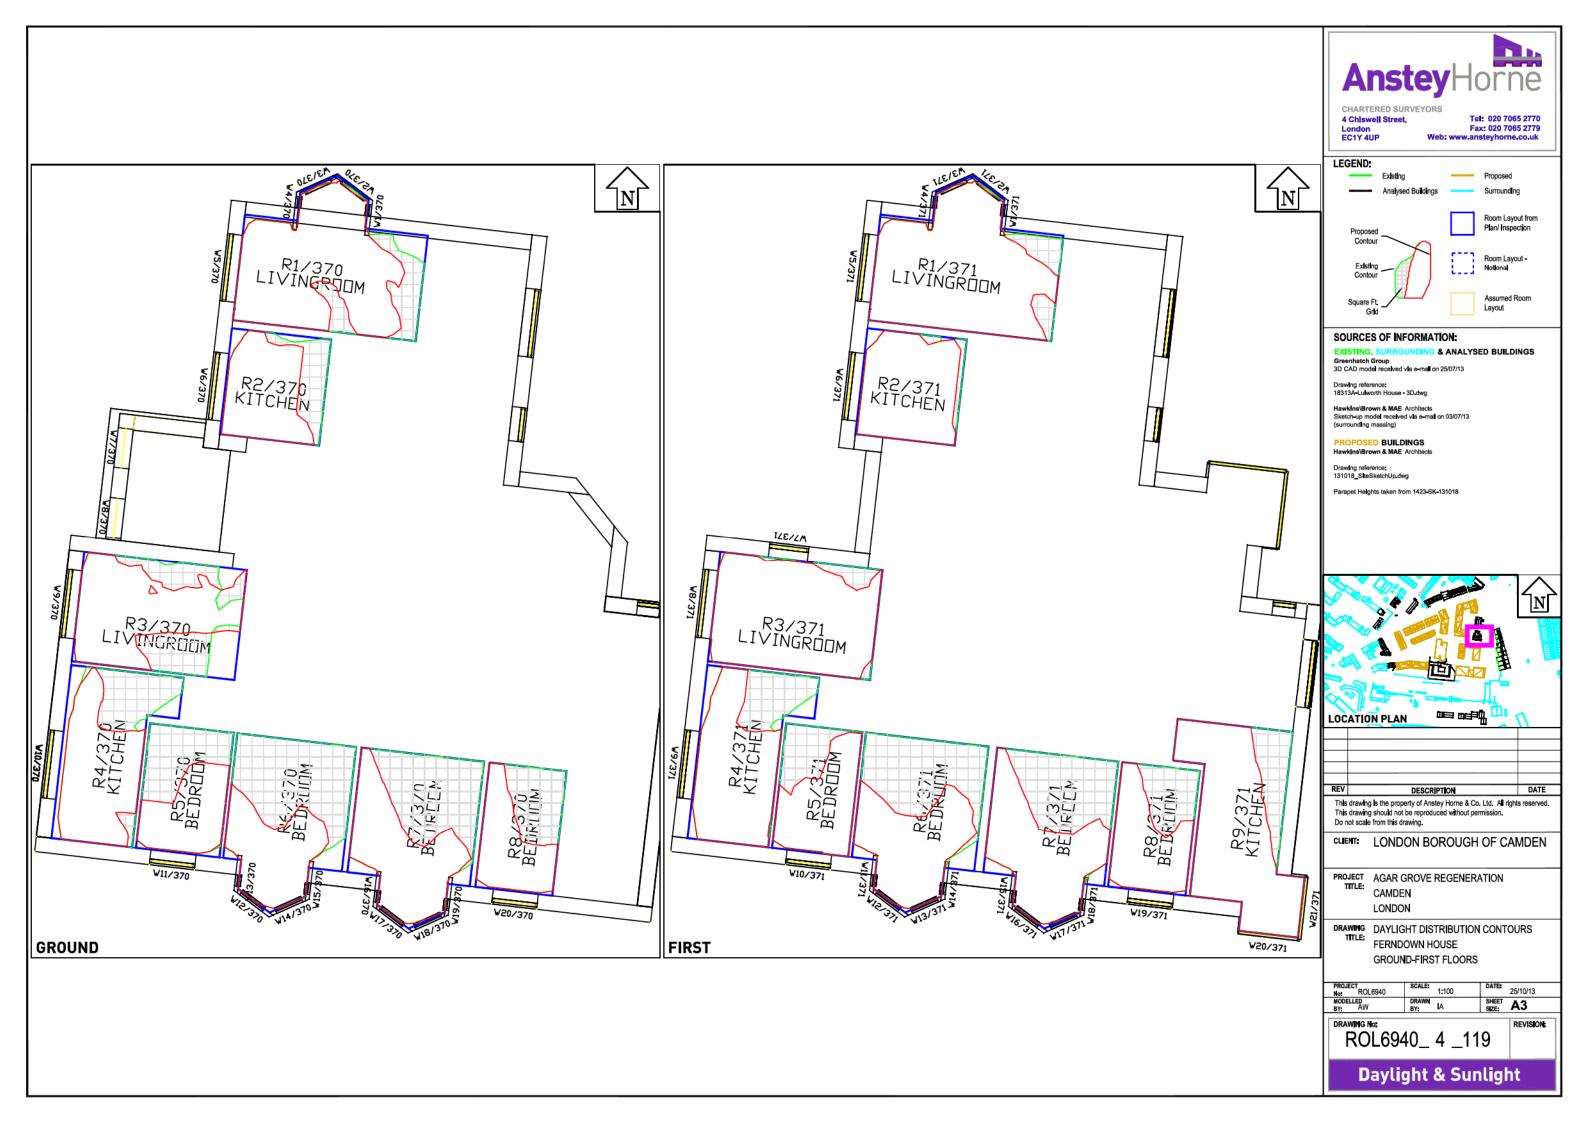

CLIENT: LONDON BOROUGH OF CAMDEN

PROJECT TITLE: AGAR GROVE REGENERATION CAMDEN

LONDON

DRAWING TITLE: DAYLIGHT DISTRIBUTION CONTOURS 1-18 GAIRLOCH HOUSE

THIRD-FOURTH FLOORS

PROJECT No: ROL6940 MODELLED BY: AW DATE: 25/10/13