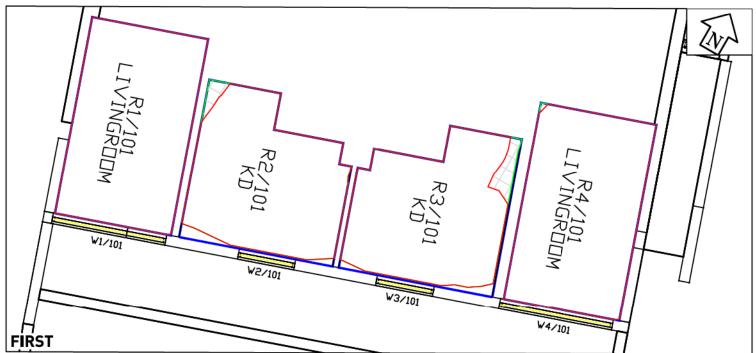

# DRAWING NOS. ROL6940\_4\_101 - 127 SURROUNDING BUILDINGS DAYLIGHT DISTRIBUTION

**Daylight & Sunlight** 

DATE: 25/10/13

SHEET A3

LEGEND: Room Layout from Proposed Contour Room Layout -Existing Contour Notional

#### SOURCES OF INFORMATION:

& ANALYSED BUILDINGS Greenhatch Group 3D CAD model received via e-mail on 25/07/13

Hawkins\Brown & MAE Architects Sketch-up model received via e-mail on 03/07/13 (surrounding massing)

PROPOSED BUILDINGS Hawkins\Brown & MAE Architects

Parapet Heights taken from 1423-SK-131018

This drawing is the property of Anstey Horne & Co. Ltd. All rights reserved. This drawing should not be reproduced without permission. Do not scale from this drawing.