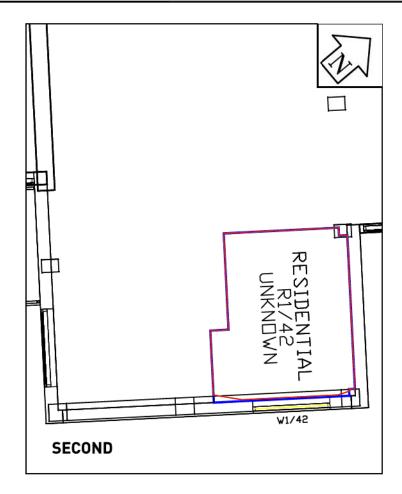

# DRAWING NOS. ROL6940\_4\_101 - 127 SURROUNDING BUILDINGS DAYLIGHT DISTRIBUTION

**Daylight & Sunlight** 

DATE: 25/10/13

SHEET A3

LEGEND: Room Layout from Proposed Contour Room Layout -Existing Contour Notional

Assumed Room Layout

#### SOURCES OF INFORMATION:

& ANALYSED BUILDINGS Greenhatch Group 3D CAD model received via e-mail on 25/07/13

Hawkins\Brown & MAE Architects Sketch-up model received via e-mail on 03/07/13 (surrounding massing)

PROPOSED BUILDINGS Hawkins\Brown & MAE Architects

Parapet Heights taken from 1423-SK-131018

This drawing is the property of Anstey Horne & Co. Ltd. All rights reserved. This drawing should not be reproduced without permission. Do not scale from this drawing.