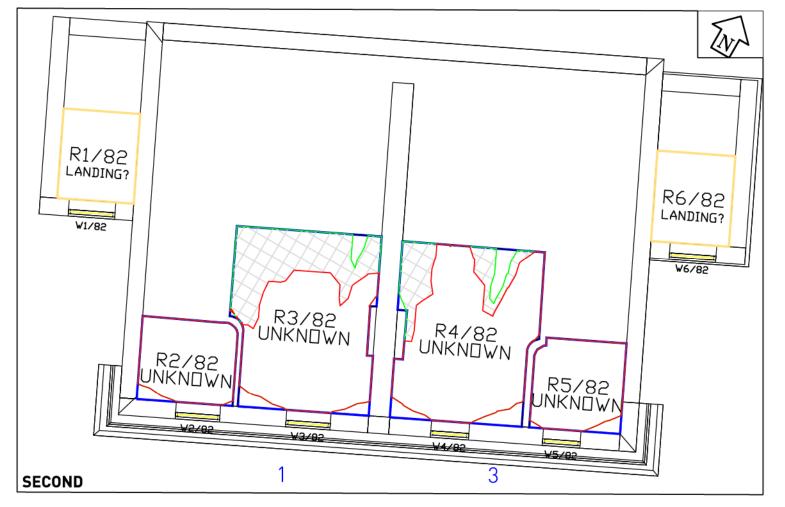

# DRAWING NOS. ROL6940\_4\_101 - 127 SURROUNDING BUILDINGS DAYLIGHT DISTRIBUTION

**Daylight & Sunlight** 

DATE: 25/10/13

SHEET A3

LEGEND: Room Layout from Proposed Contour Room Layout -Existing Contour Notional

#### SOURCES OF INFORMATION:

& ANALYSED BUILDINGS Greenhatch Group 3D CAD model received via e-mail on 25/07/13

Hawkins\Brown & MAE Architects Sketch-up model received via e-mail on 03/07/13 (surrounding massing)

PROPOSED BUILDINGS Hawkins\Brown & MAE Architects

Parapet Heights taken from 1423-SK-131018

This drawing is the property of Anstey Horne & Co. Ltd. All rights reserved. This drawing should not be reproduced without permission. Do not scale from this drawing.