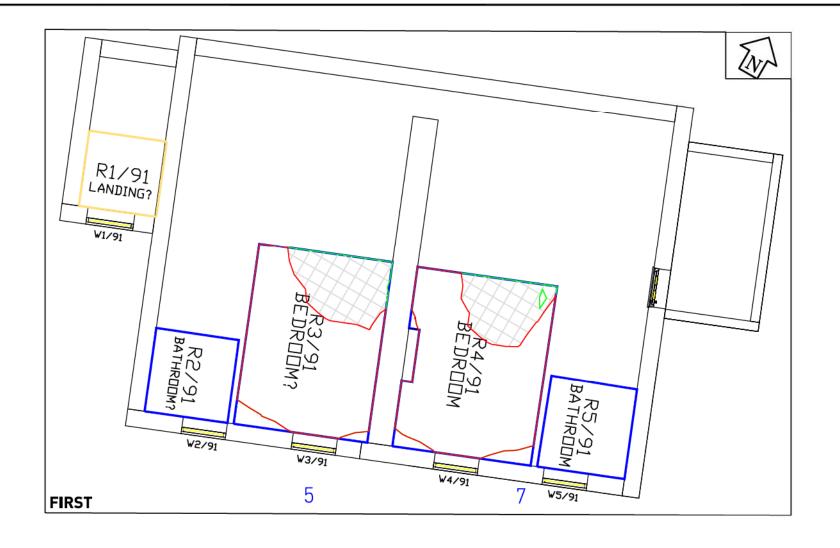

# DRAWING NOS. ROL6940\_4\_101 - 127 SURROUNDING BUILDINGS DAYLIGHT DISTRIBUTION

**Daylight & Sunlight** 

DATE: 25/10/13

SHEET A3

LEGEND: Room Layout from Proposed Contour Room Layout -Existing Contour Notional

Assumed Room Layout