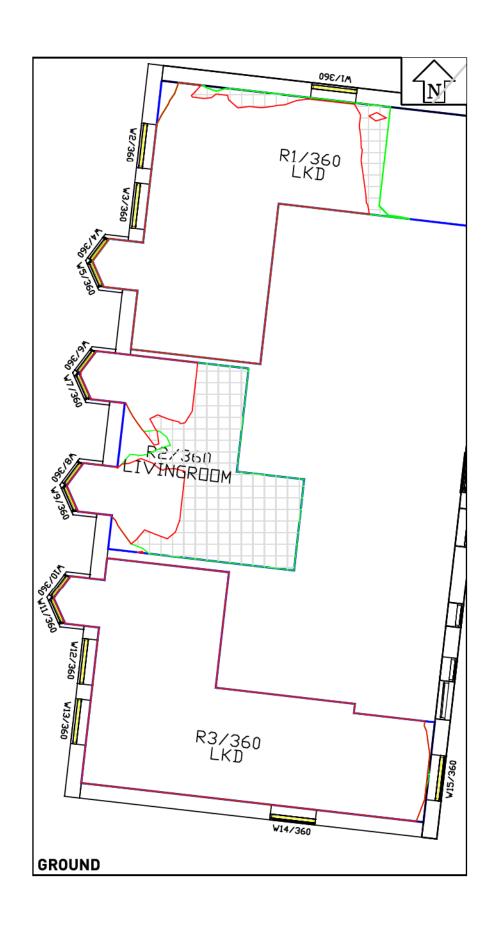

# DRAWING NOS. ROL6940\_4\_101 - 127 SURROUNDING BUILDINGS DAYLIGHT DISTRIBUTION

**Daylight & Sunlight** 

DATE: 25/10/13

SHEET A3

LEGEND: Room Layout from Proposed Contour Room Layout -Existing Contour Notional

#### SOURCES OF INFORMATION:

& ANALYSED BUILDINGS Greenhatch Group 3D CAD model received via e-mail on 25/07/13

Hawkins\Brown & MAE Architects Sketch-up model received via e-mail on 03/07/13 (surrounding massing)

PROPOSED BUILDINGS Hawkins\Brown & MAE Architects

Parapet Heights taken from 1423-SK-131018

This drawing is the property of Anstey Horne & Co. Ltd. All rights reserved. This drawing should not be reproduced without permission. Do not scale from this drawing.