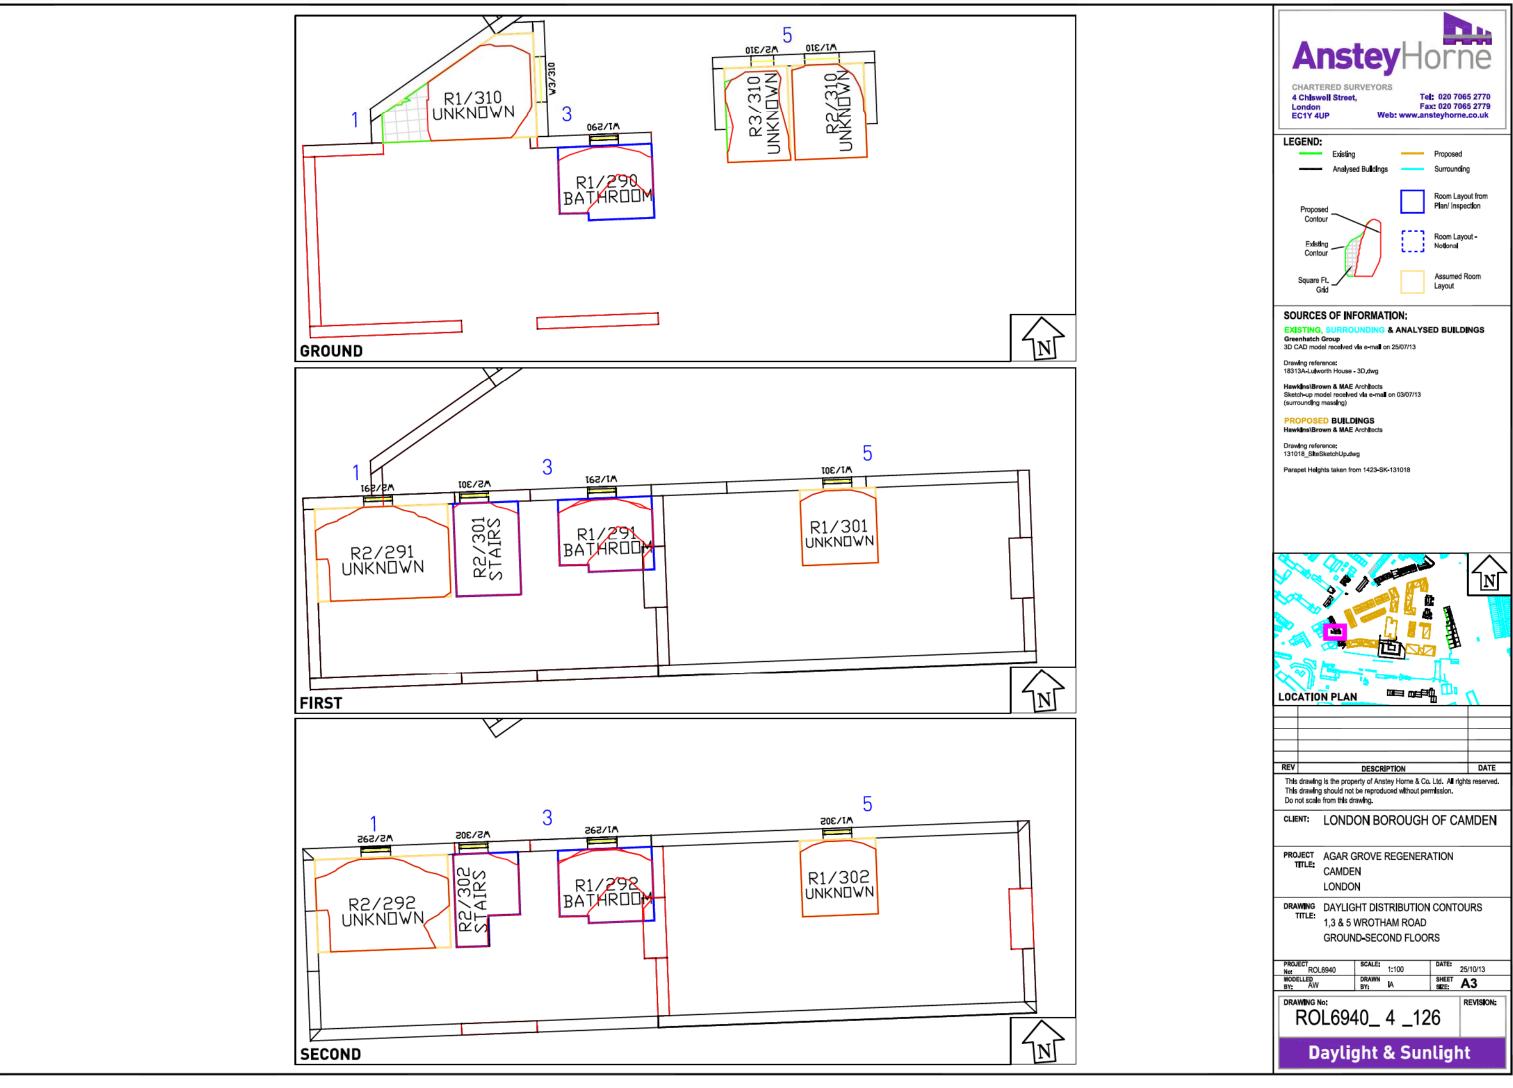

# DRAWING NOS. ROL6940\_4\_101 - 127 SURROUNDING BUILDINGS DAYLIGHT DISTRIBUTION

**Daylight & Sunlight** 

DATE: 25/10/13

SHEET A3

LEGEND: Room Layout from Proposed Contour Room Layout -Existing Contour Notional

#### SOURCES OF INFORMATION:

& ANALYSED BUILDINGS Greenhatch Group 3D CAD model received via e-mail on 25/07/13

Hawkins\Brown & MAE Architects Sketch-up model received via e-mail on 03/07/13 (surrounding massing)

PROPOSED BUILDINGS Hawkins\Brown & MAE Architects

Parapet Heights taken from 1423-SK-131018

This drawing is the property of Anstey Horne & Co. Ltd. All rights reserved. This drawing should not be reproduced without permission. Do not scale from this drawing.