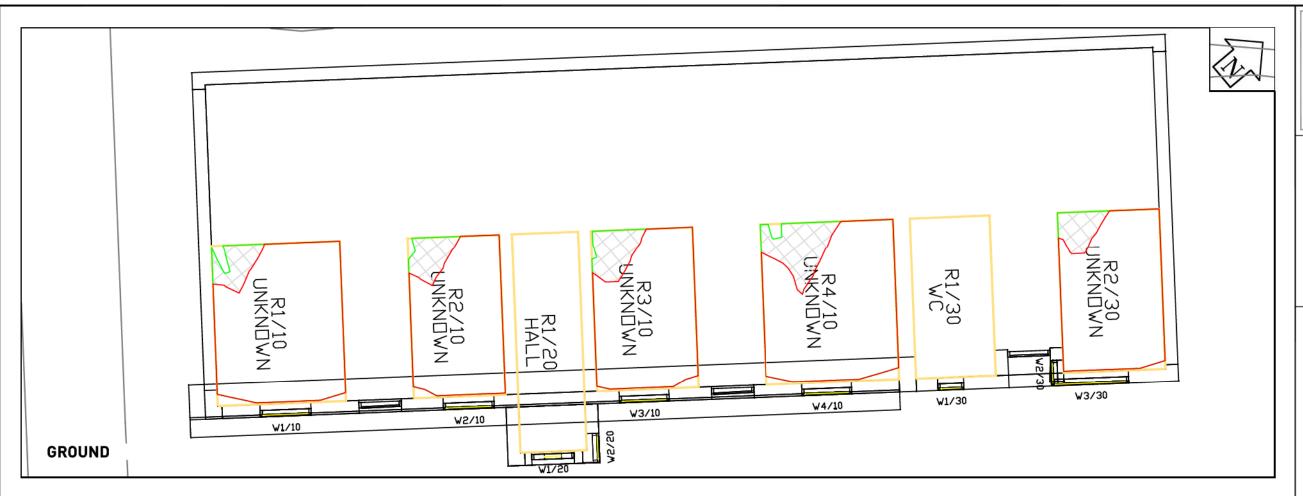

CLIENT: LONDON BOROUGH OF CAMDEN

PROJECT TITLE: AGAR GROVE REGENERATION CAMDEN

LONDON

DRAWING TITLE: DAYLIGHT DISTRIBUTION CONTOURS 1-18 GAIRLOCH HOUSE

THIRD-FOURTH FLOORS

PROJECT No: ROL6940 MODELLED BY: AW DATE: 25/10/13