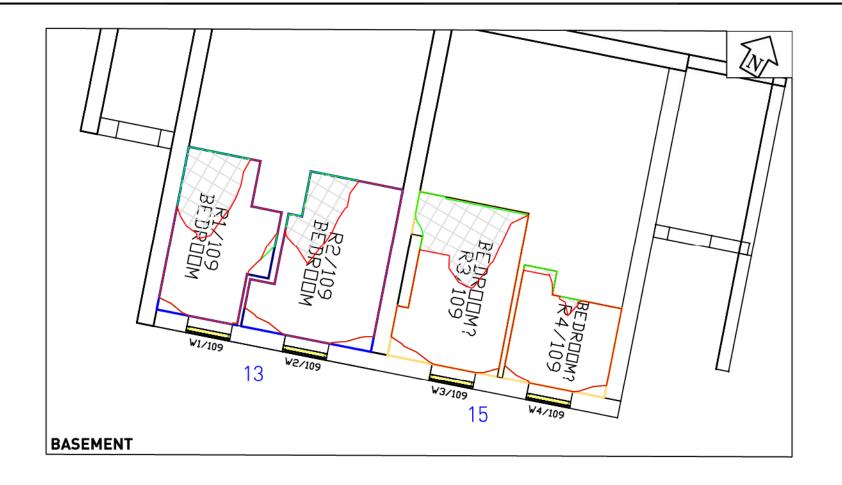

# DRAWING NOS. ROL6940\_4\_101 - 127 SURROUNDING BUILDINGS DAYLIGHT DISTRIBUTION

**Daylight & Sunlight** 

DATE: 25/10/13

SHEET A3

LEGEND: Room Layout from Proposed Contour Room Layout -Existing Contour Notional

#### SOURCES OF INFORMATION:

& ANALYSED BUILDINGS Greenhatch Group 3D CAD model received via e-mail on 25/07/13

Hawkins\Brown & MAE Architects Sketch-up model received via e-mail on 03/07/13 (surrounding massing)

PROPOSED BUILDINGS Hawkins\Brown & MAE Architects

Parapet Heights taken from 1423-SK-131018

This drawing is the property of Anstey Horne & Co. Ltd. All rights reserved. This drawing should not be reproduced without permission. Do not scale from this drawing.