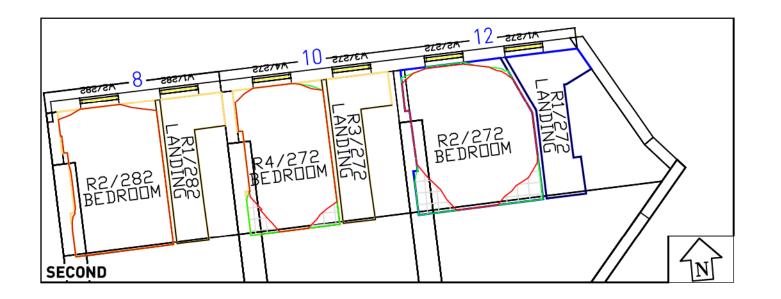

# DRAWING NOS. ROL6940\_4\_101 - 127 SURROUNDING BUILDINGS DAYLIGHT DISTRIBUTION

**Daylight & Sunlight** 

DATE: 25/10/13

SHEET A3

LEGEND: Room Layout from Proposed Contour Room Layout -Existing Contour Notional

#### SOURCES OF INFORMATION:

& ANALYSED BUILDINGS Greenhatch Group 3D CAD model received via e-mail on 25/07/13

Hawkins\Brown & MAE Architects Sketch-up model received via e-mail on 03/07/13 (surrounding massing)

PROPOSED BUILDINGS Hawkins\Brown & MAE Architects

Parapet Heights taken from 1423-SK-131018

This drawing is the property of Anstey Horne & Co. Ltd. All rights reserved. This drawing should not be reproduced without permission. Do not scale from this drawing.