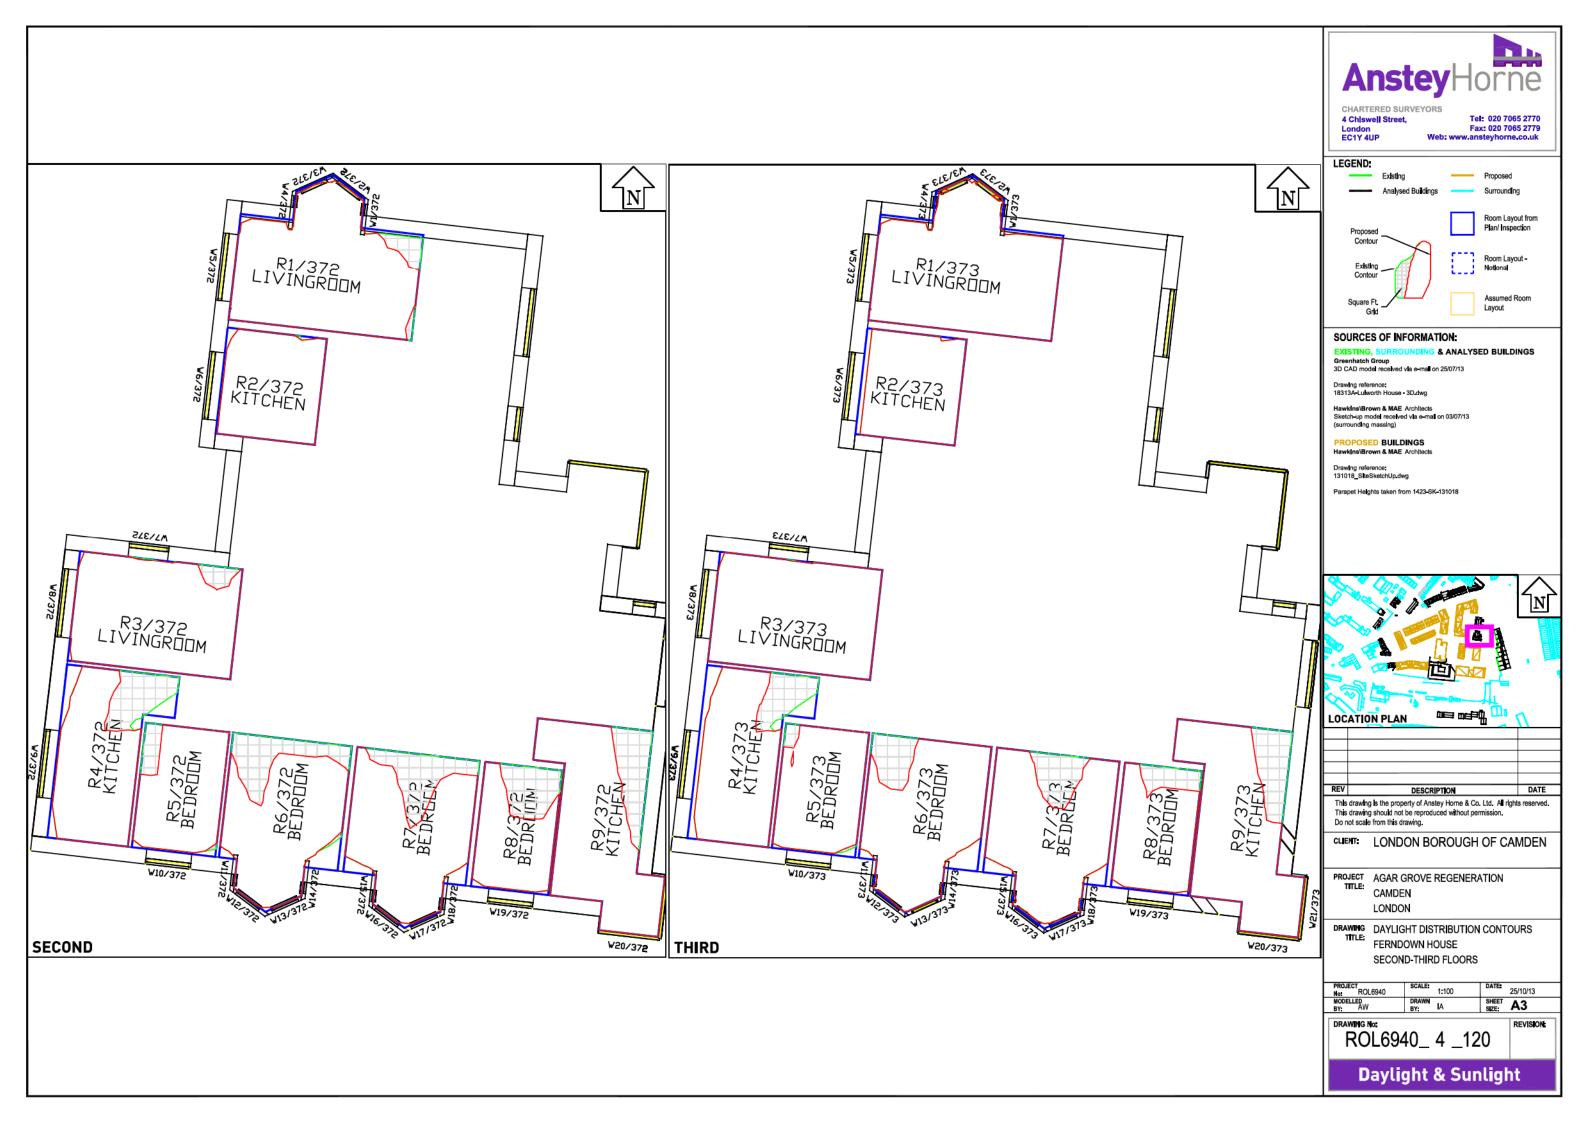

CLIENT: LONDON BOROUGH OF CAMDEN

PROJECT TITLE: AGAR GROVE REGENERATION CAMDEN

LONDON

DRAWING TITLE: DAYLIGHT DISTRIBUTION CONTOURS 1-18 GAIRLOCH HOUSE

THIRD-FOURTH FLOORS

PROJECT No: ROL6940 MODELLED BY: AW DATE: 25/10/13