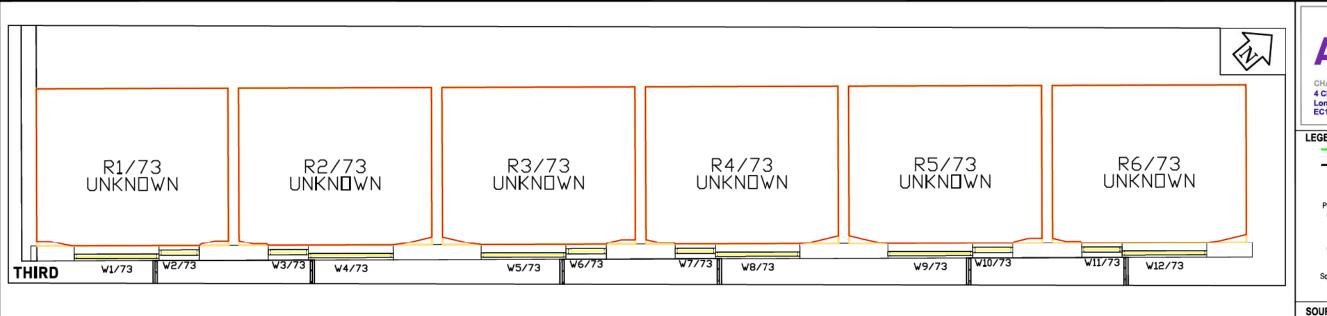

# DRAWING NOS. ROL6940\_4\_101 - 127 SURROUNDING BUILDINGS DAYLIGHT DISTRIBUTION

**Daylight & Sunlight** 

DATE: 25/10/13

SHEET A3

LEGEND: Room Layout from Proposed Contour Room Layout -Existing Contour Notional

CLIENT: LONDON BOROUGH OF CAMDEN

PROJECT TITLE: AGAR GROVE REGENERATION CAMDEN

LONDON

DRAWING TITLE: DAYLIGHT DISTRIBUTION CONTOURS 1-18 GAIRLOCH HOUSE

THIRD-FOURTH FLOORS

PROJECT No: ROL6940 MODELLED BY: AW DATE: 25/10/13