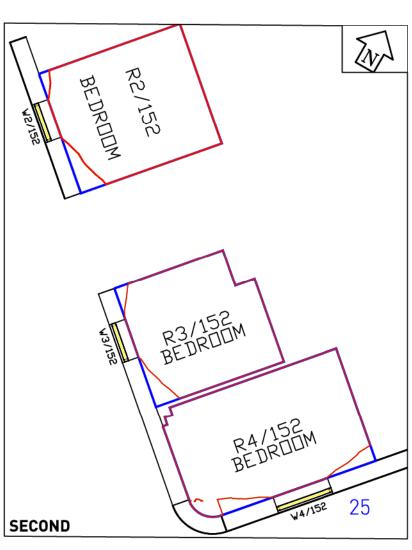

# DRAWING NOS. ROL6940\_4\_101 - 127 SURROUNDING BUILDINGS DAYLIGHT DISTRIBUTION

**Daylight & Sunlight** 

DATE: 25/10/13

SHEET A3

LEGEND: Room Layout from Proposed Contour Room Layout -Existing Contour Notional

Assumed Room Layout