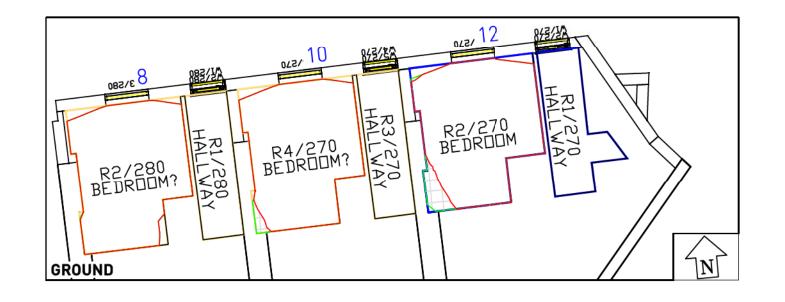

# DRAWING NOS. ROL6940\_4\_101 - 127 SURROUNDING BUILDINGS DAYLIGHT DISTRIBUTION

**Daylight & Sunlight** 

DATE: 25/10/13

SHEET A3

LEGEND: Room Layout from Proposed Contour Room Layout -Existing Contour Notional

#### SOURCES OF INFORMATION:

& ANALYSED BUILDINGS Greenhatch Group 3D CAD model received via e-mail on 25/07/13

Hawkins\Brown & MAE Architects Sketch-up model received via e-mail on 03/07/13 (surrounding massing)

PROPOSED BUILDINGS Hawkins\Brown & MAE Architects

Parapet Heights taken from 1423-SK-131018

This drawing is the property of Anstey Horne & Co. Ltd. All rights reserved. This drawing should not be reproduced without permission. Do not scale from this drawing.