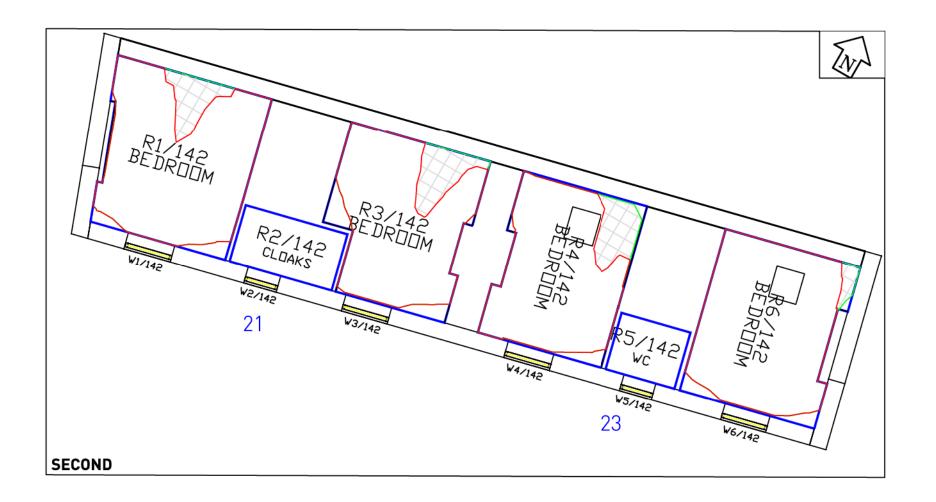

# DRAWING NOS. ROL6940\_4\_101 - 127 SURROUNDING BUILDINGS DAYLIGHT DISTRIBUTION

**Daylight & Sunlight** 

DATE: 25/10/13

SHEET A3

LEGEND: Room Layout from Proposed Contour Room Layout -Existing Contour Notional