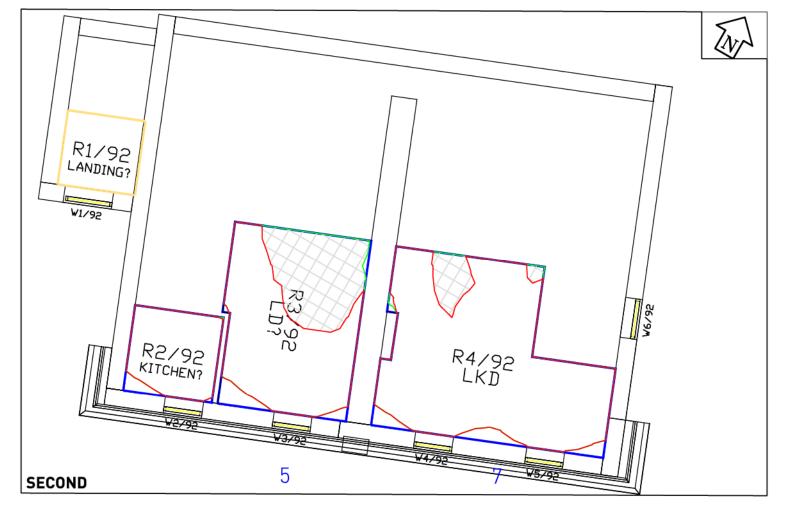

# DRAWING NOS. ROL6940\_4\_101 - 127 SURROUNDING BUILDINGS DAYLIGHT DISTRIBUTION

**Daylight & Sunlight** 

DATE: 25/10/13

SHEET A3

LEGEND: Room Layout from Proposed Contour Room Layout -Existing Contour Notional

Assumed Room Layout