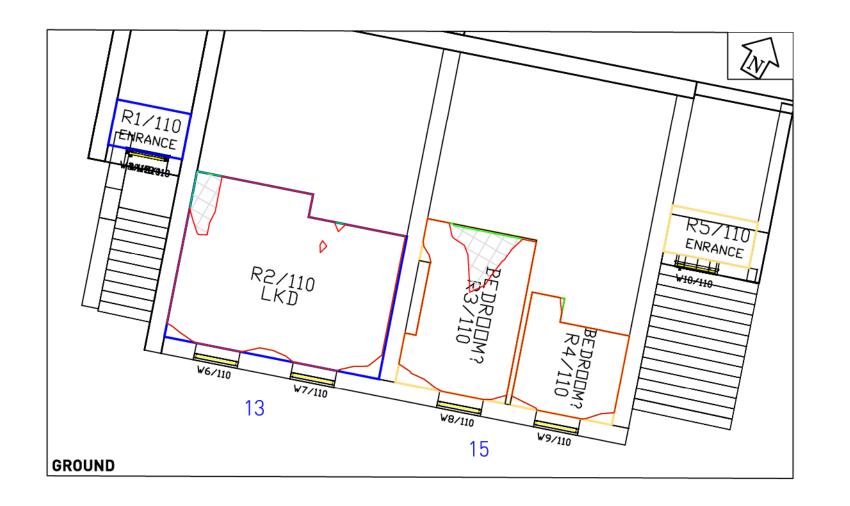

CLIENT: LONDON BOROUGH OF CAMDEN

PROJECT TITLE: AGAR GROVE REGENERATION CAMDEN

LONDON

DRAWING TITLE: DAYLIGHT DISTRIBUTION CONTOURS 1-18 GAIRLOCH HOUSE

THIRD-FOURTH FLOORS

PROJECT No: ROL6940 MODELLED BY: AW DATE: 25/10/13