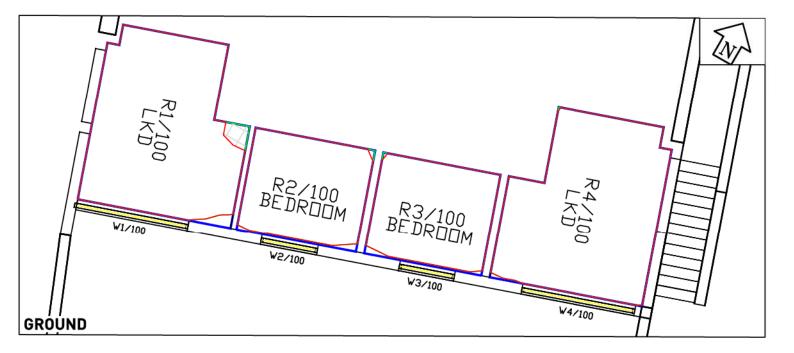

# DRAWING NOS. ROL6940\_4\_101 - 127 SURROUNDING BUILDINGS DAYLIGHT DISTRIBUTION

**Daylight & Sunlight** 

DATE: 25/10/13

SHEET A3

LEGEND: Room Layout from Proposed Contour Room Layout -Existing Contour Notional

Assumed Room Layout