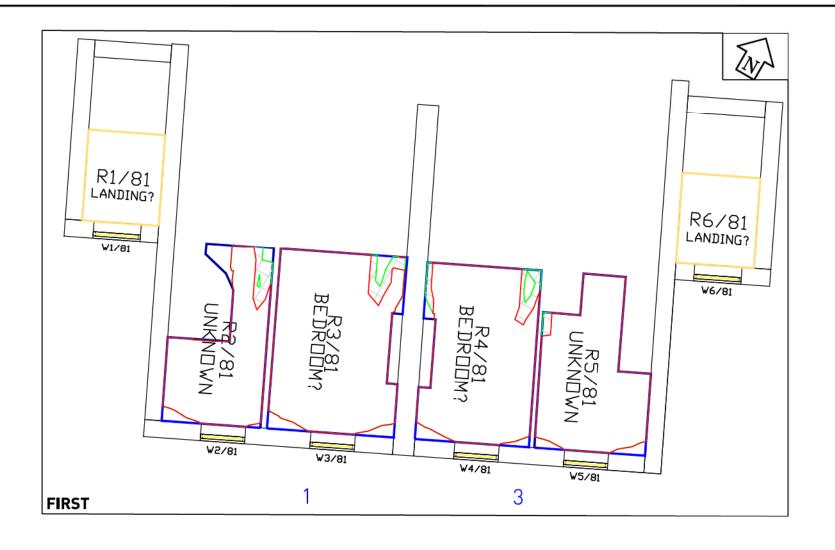

# DRAWING NOS. ROL6940\_4\_101 - 127 SURROUNDING BUILDINGS DAYLIGHT DISTRIBUTION

**Daylight & Sunlight** 

DATE: 25/10/13

SHEET A3

LEGEND: Room Layout from Proposed Contour Room Layout -Existing Contour Notional

#### SOURCES OF INFORMATION:

& ANALYSED BUILDINGS Greenhatch Group 3D CAD model received via e-mail on 25/07/13

Hawkins\Brown & MAE Architects Sketch-up model received via e-mail on 03/07/13 (surrounding massing)

PROPOSED BUILDINGS Hawkins\Brown & MAE Architects

Parapet Heights taken from 1423-SK-131018

This drawing is the property of Anstey Horne & Co. Ltd. All rights reserved. This drawing should not be reproduced without permission. Do not scale from this drawing.