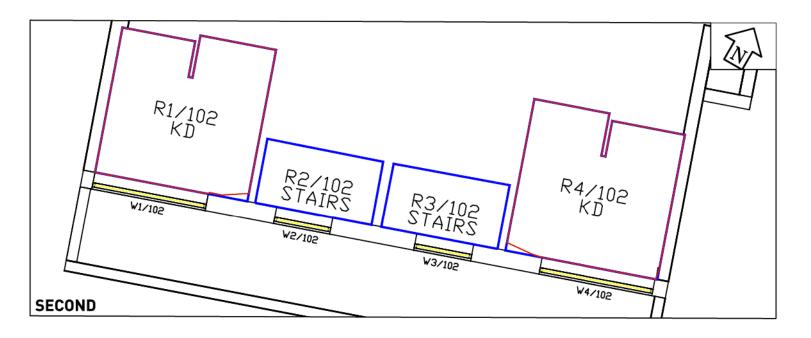

# DRAWING NOS. ROL6940\_4\_101 - 127 SURROUNDING BUILDINGS DAYLIGHT DISTRIBUTION

**Daylight & Sunlight** 

DATE: 25/10/13

SHEET A3

LEGEND: Room Layout from Proposed Contour Room Layout -Existing Contour Notional

#### SOURCES OF INFORMATION:

& ANALYSED BUILDINGS Greenhatch Group 3D CAD model received via e-mail on 25/07/13

Hawkins\Brown & MAE Architects Sketch-up model received via e-mail on 03/07/13 (surrounding massing)

PROPOSED BUILDINGS Hawkins\Brown & MAE Architects

Parapet Heights taken from 1423-SK-131018

This drawing is the property of Anstey Horne & Co. Ltd. All rights reserved. This drawing should not be reproduced without permission. Do not scale from this drawing.