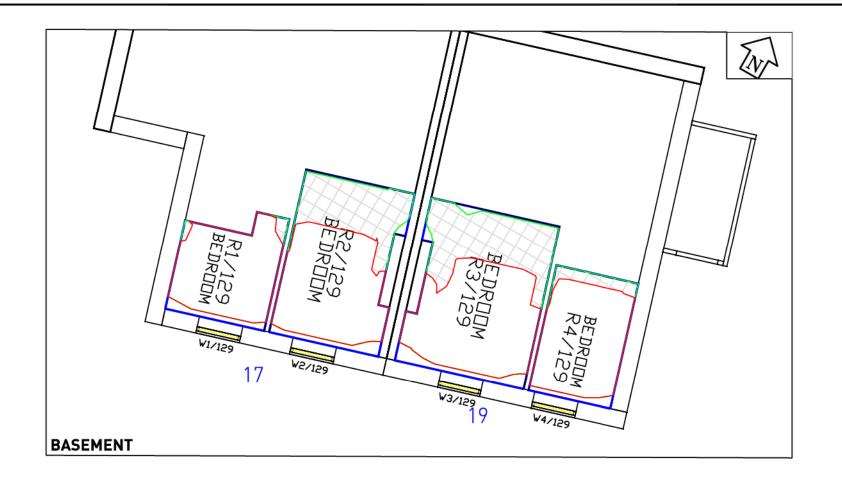

# DRAWING NOS. ROL6940\_4\_101 - 127 SURROUNDING BUILDINGS DAYLIGHT DISTRIBUTION

**Daylight & Sunlight** 

DATE: 25/10/13

SHEET A3

LEGEND: Room Layout from Proposed Contour Room Layout -Existing Contour Notional