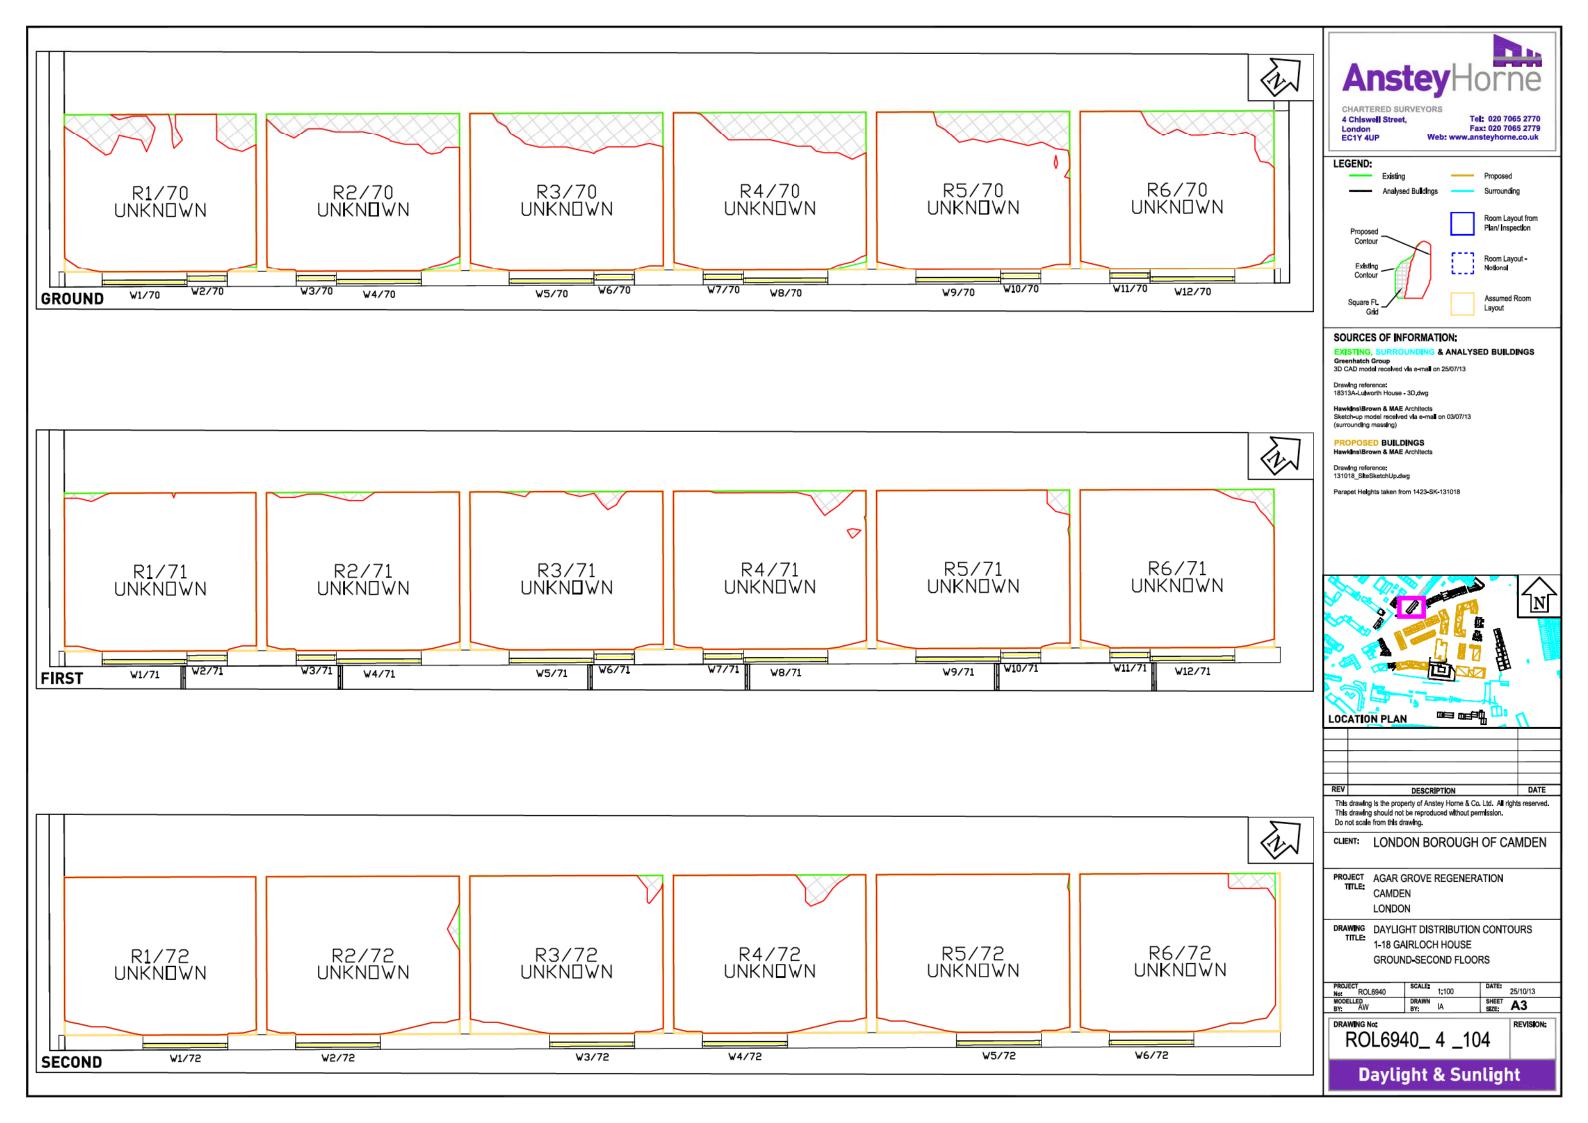

# DRAWING NOS. ROL6940\_4\_101 - 127 SURROUNDING BUILDINGS DAYLIGHT DISTRIBUTION

**Daylight & Sunlight** 

DATE: 25/10/13

SHEET A3

LEGEND: Room Layout from Proposed Contour Room Layout -Existing Contour Notional

#### SOURCES OF INFORMATION:

& ANALYSED BUILDINGS Greenhatch Group 3D CAD model received via e-mail on 25/07/13

Hawkins\Brown & MAE Architects Sketch-up model received via e-mail on 03/07/13 (surrounding massing)

PROPOSED BUILDINGS Hawkins\Brown & MAE Architects

Parapet Heights taken from 1423-SK-131018

This drawing is the property of Anstey Horne & Co. Ltd. All rights reserved. This drawing should not be reproduced without permission. Do not scale from this drawing.

CLIENT: LONDON BOROUGH OF CAMDEN

PROJECT TITLE: AGAR GROVE REGENERATION CAMDEN

LONDON

DRAWING TITLE: DAYLIGHT DISTRIBUTION CONTOURS 1-18 GAIRLOCH HOUSE

THIRD-FOURTH FLOORS

PROJECT No: ROL6940 MODELLED BY: AW DATE: 25/10/13