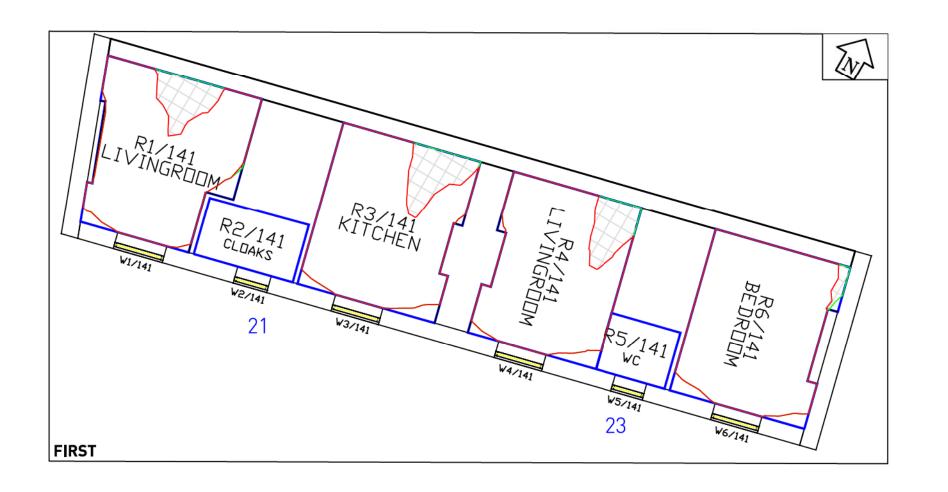

# DRAWING NOS. ROL6940\_4\_101 - 127 SURROUNDING BUILDINGS DAYLIGHT DISTRIBUTION

**Daylight & Sunlight** 

DATE: 25/10/13

SHEET A3

LEGEND: Room Layout from Proposed Contour Room Layout -Existing Contour Notional