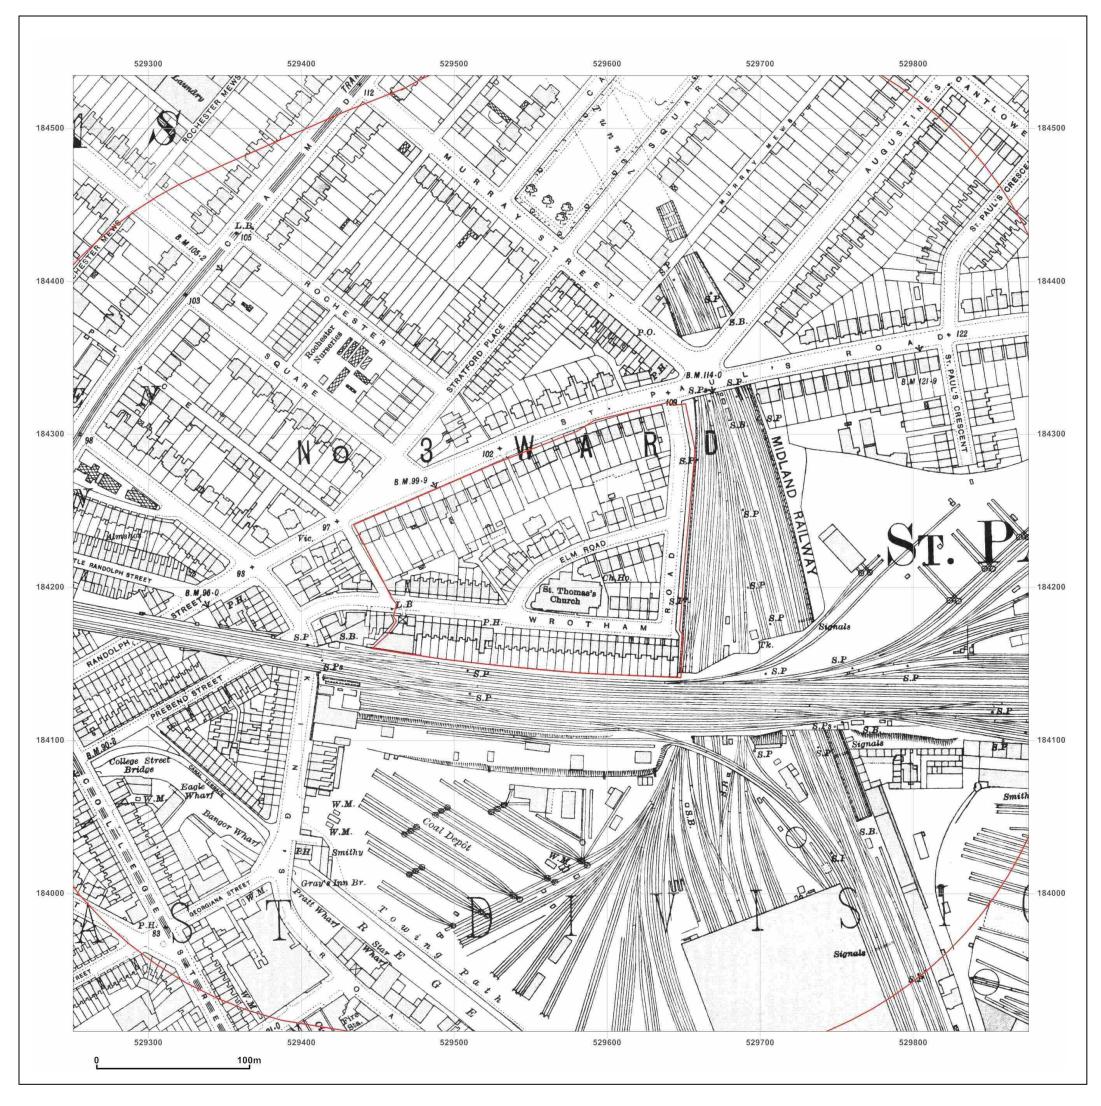

- Map Name: County Series
- Map date: 1916
- 1:2,500 Scale:
- **Printed at:** 1:2,500

|           | EMS_218794_288857<br>EMS-218794_288857 |
|-----------|----------------------------------------|
| Grid Ref: | 529563, 184222                         |