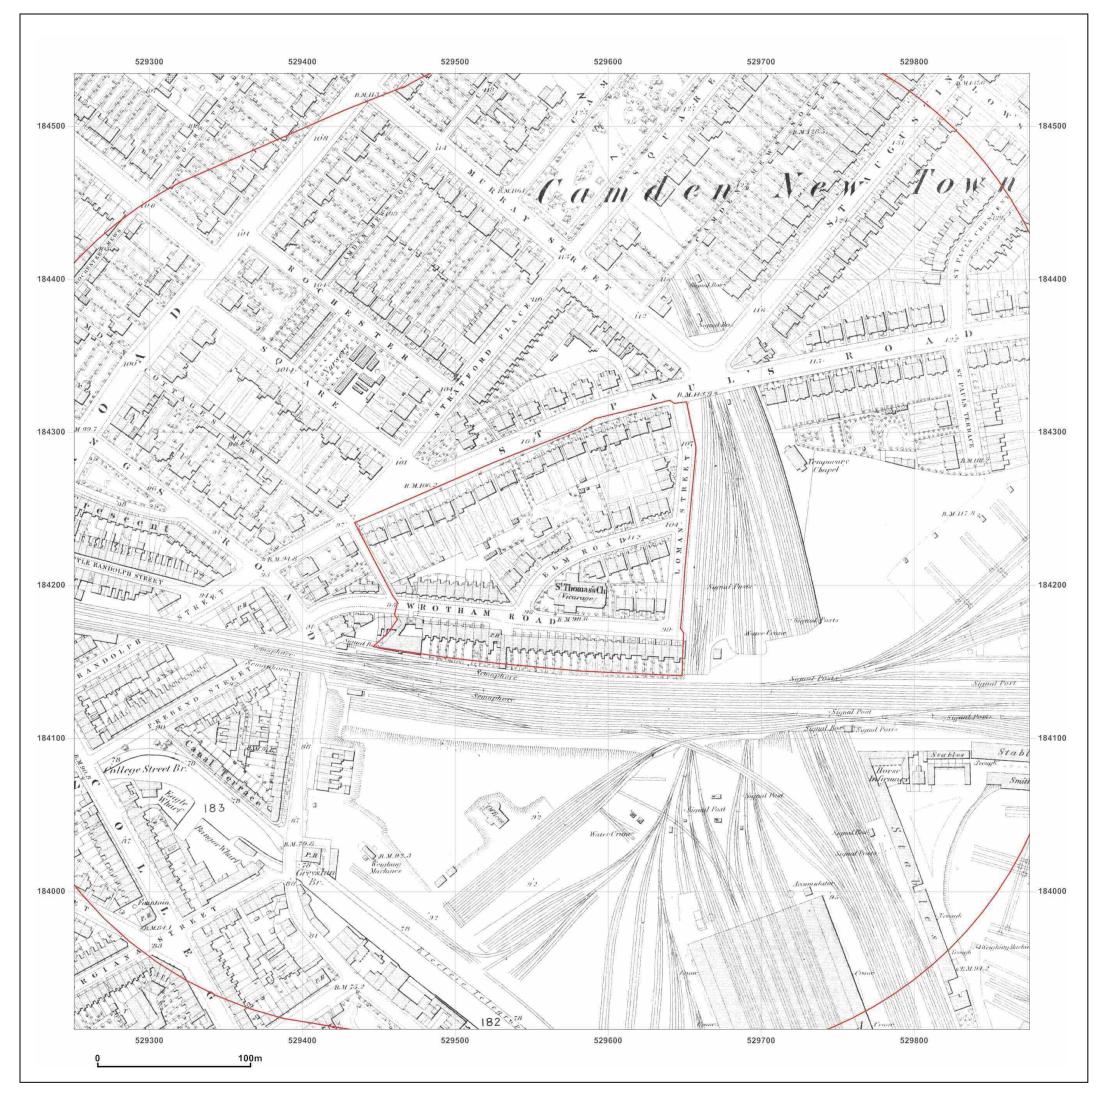

- Map Name: County Series
- Map date: 1916
- 1:2,500 Scale:
- **Printed at:** 1:2,500

|           | EMS_218794_288857<br>EMS-218794_288857 |
|-----------|----------------------------------------|
| Grid Ref: | 529563, 184222                         |