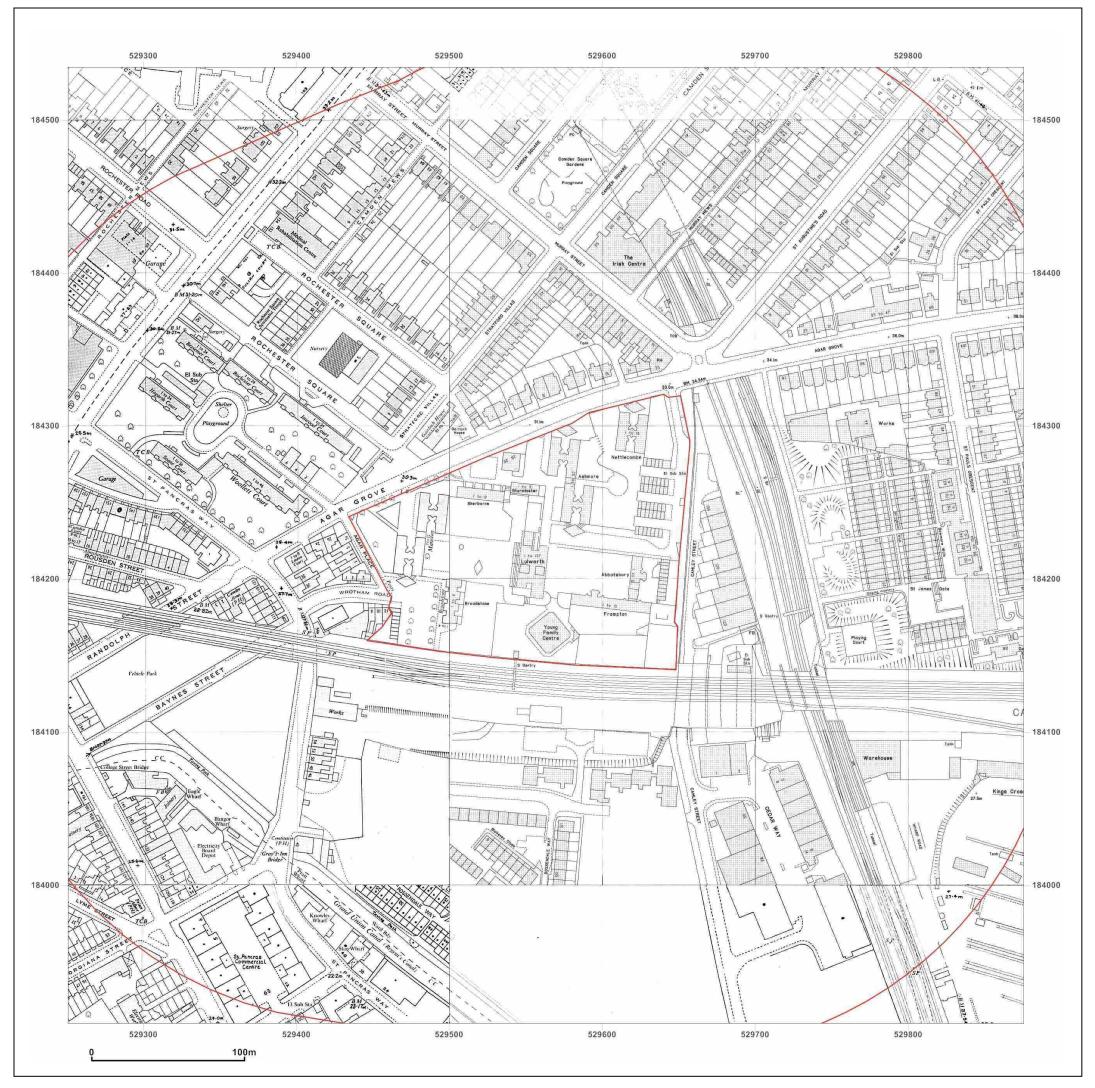

To view map legend click here <u>Legend</u>

Client Ref:EMS\_218794\_288857Report Ref:EMS-218794\_288857Grid Ref:529563, 184222 Map Name: National Grid 1968-1969 Map date: 1:1,250 Scale: **Printed at:** 1:2,500

| Surveyed 1968         | Surveyed 1952  |
|-----------------------|----------------|
| Revised 1968          | Revised 1968   |
| Edition N/A           | Edition N/A    |
| Copyright 1969        | Copyright 1969 |
| Levelled 1953         | Levelled 1953  |
| Surveyed 1968         | Surveyed 1952  |
| Revised 1968          | Revised 1968   |
| Editioh N/A           | Edition N/A    |
| Copyright 1969        | Copyright 1969 |
| Levelled 1953         | Levelled 1953  |
| Surveye <u>d 1951</u> | Surveyed 1951  |
| Revised 1968          | Revised 1968   |
| Editio <u>n N/A</u>   | Edition N/A    |
| Copyright 1968        | Copyright 1968 |
| Levelled 1954         | Levelled 1954  |