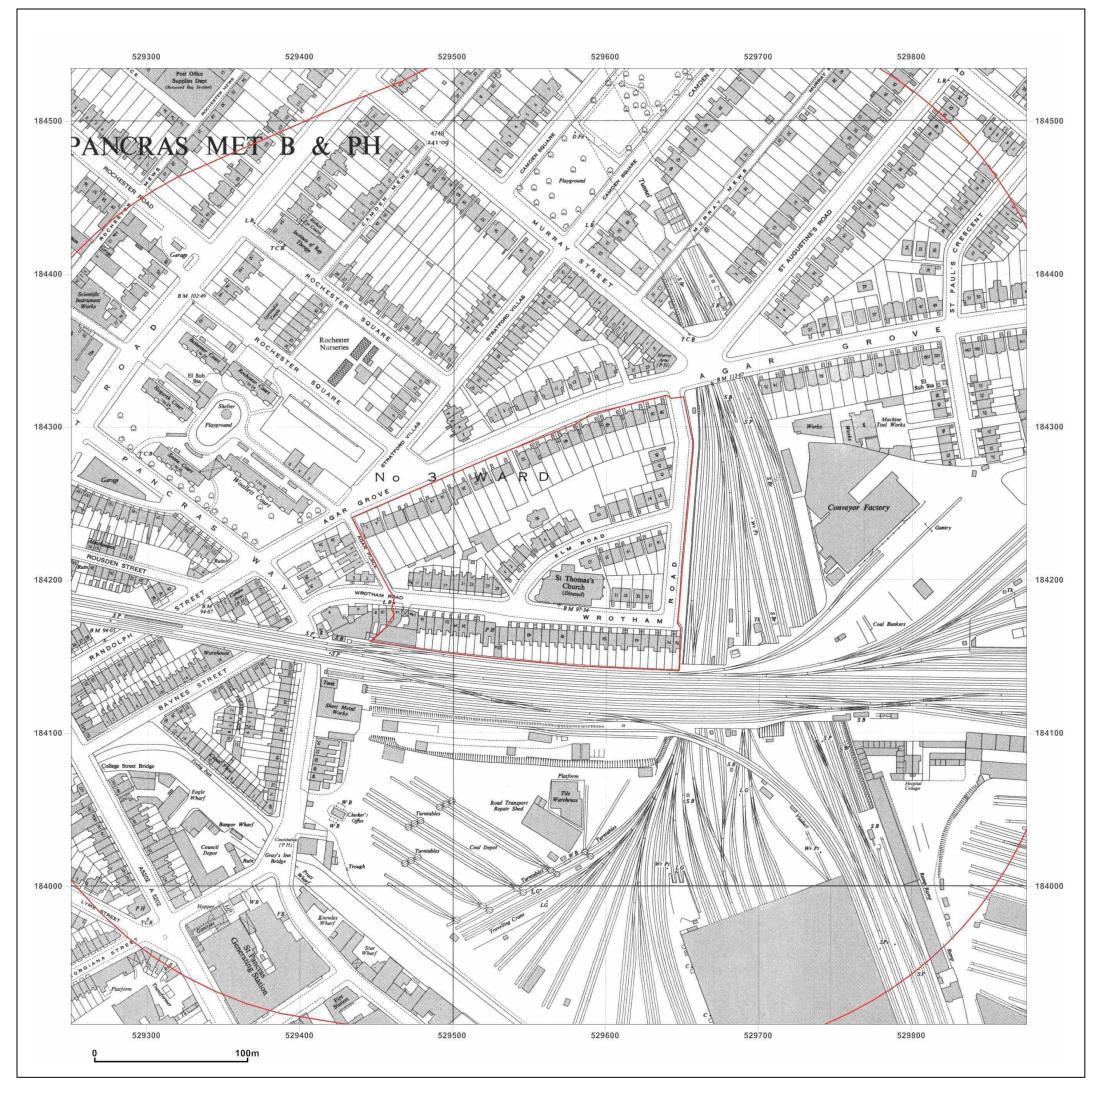

- Map Name: County Series
- Map date: 1916
- 1:2,500 Scale:
- **Printed at:** 1:2,500

|           | EMS_218794_288857<br>EMS-218794_288857 |
|-----------|----------------------------------------|
| Grid Ref: | 529563, 184222                         |