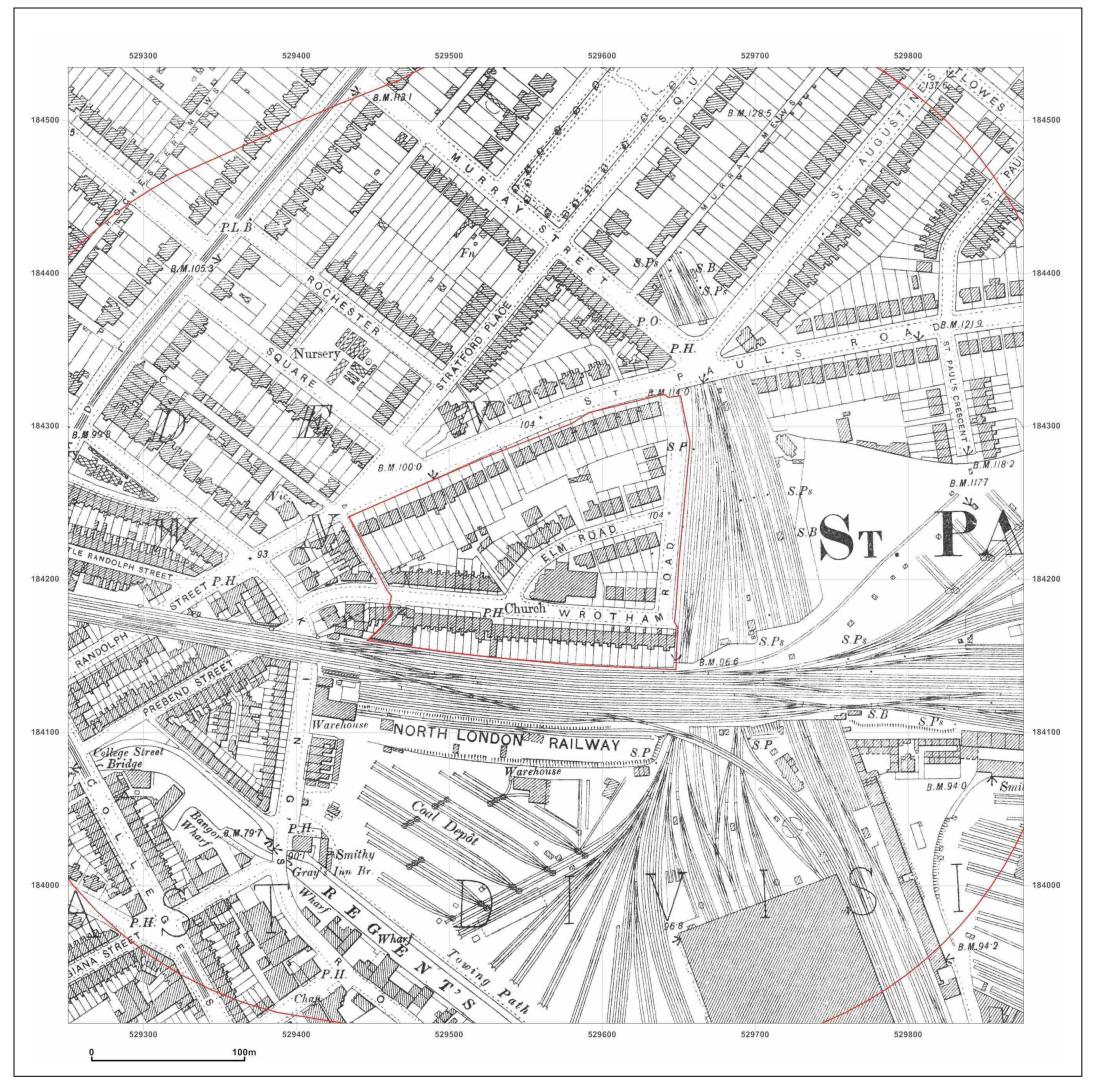

- Map Name: County Series
- 1896 Map date:
- 1:2,500 Scale:
- **Printed at:** 1:2,500

|           | EMS_218794_288857<br>EMS-218794_288857 |
|-----------|----------------------------------------|
| Grid Ref: | 529563, 184222                         |