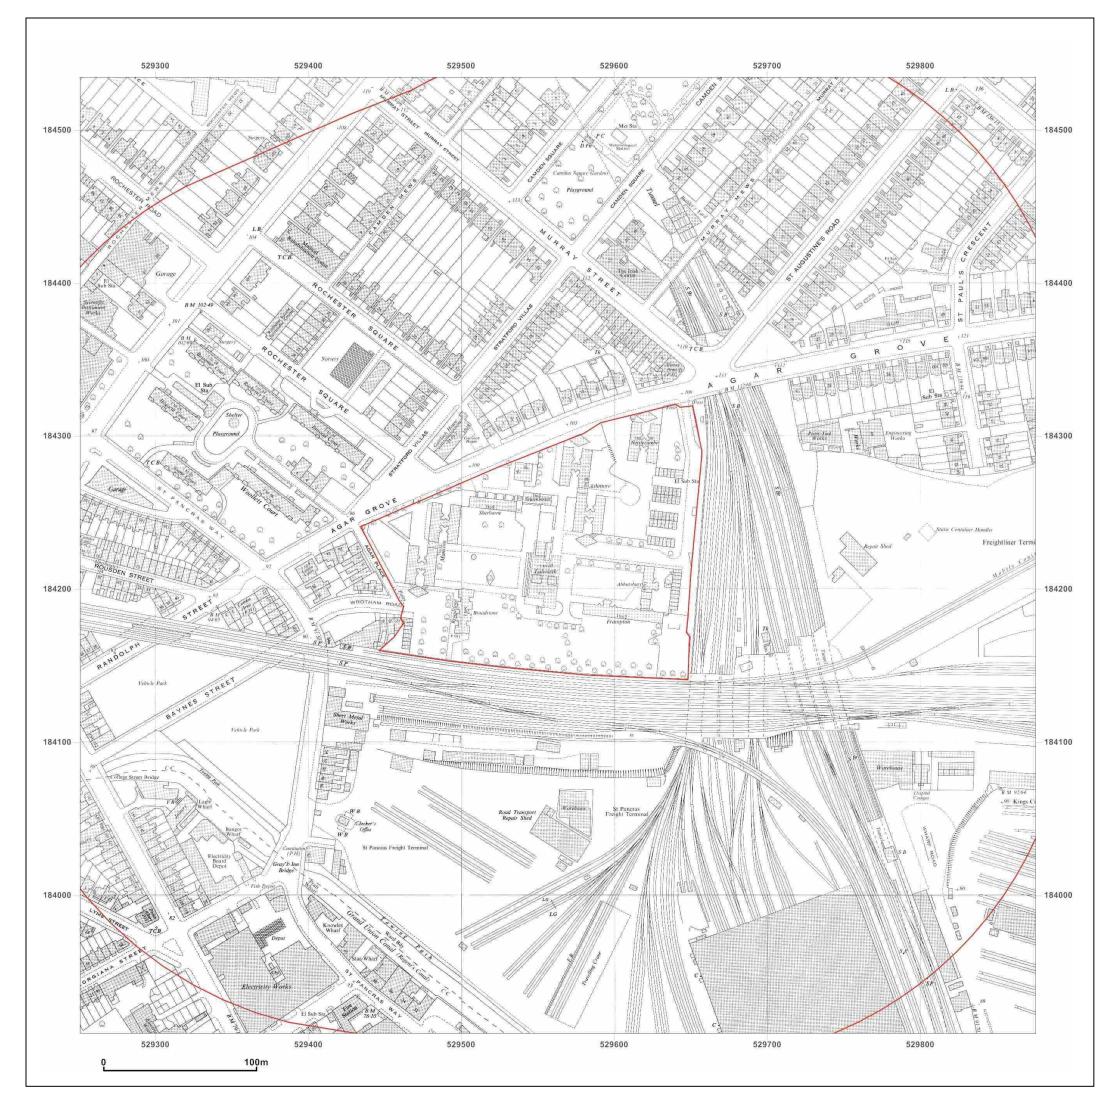

Production date: 04 September 2013

To view map legend click here <u>Legend</u>

|             | EMS_218794_288857<br>EMS-218794_288857<br>529563, 184222                        |
|-------------|---------------------------------------------------------------------------------|
| Map Name:   | National Grid                                                                   |
| Map date:   | 1952 w                                                                          |
| Scale:      | 1:2,500                                                                         |
| Printed at: | 1:2,500 s                                                                       |
|             |                                                                                 |
|             | Surveyed 1952<br>Revised 1952<br>Edition 1954<br>Copyright N/A<br>Levelled 1934 |

Surveyed 1952 Revised 1952 Edition N/A

Copyright N/A Levelled 1934

|           | EMS_218794_288857<br>EMS-218794_288857 |
|-----------|----------------------------------------|
| Grid Ref: | 529563, 184222                         |