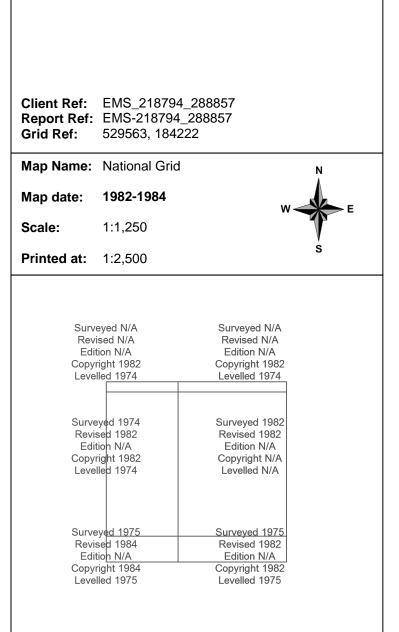

# **APPENDIX 1**

| Client Ref:<br>Report Ref:<br>Grid Ref: | EMS_218794_288857<br>EMS-218794_288857<br>529563, 184222 |   |
|-----------------------------------------|----------------------------------------------------------|---|
| Map Name:                               | MasterMap                                                | N |
| Map date:                               | 2012                                                     | W |
| Scale:                                  | 1:1,250                                                  |   |
| Printed at:                             | 1:2,500                                                  | S |
|                                         | 2012                                                     |   |

To view map legend click here <u>Legend</u>

## Site Details:

Supplied by: www.emapsite.com sales@emapsite.com

 $\textcircled{\sc c}$  Crown copyright and database rights 2013 Ordnance Survey 100035207

Production date:

Licensed Partner

04 September 2013