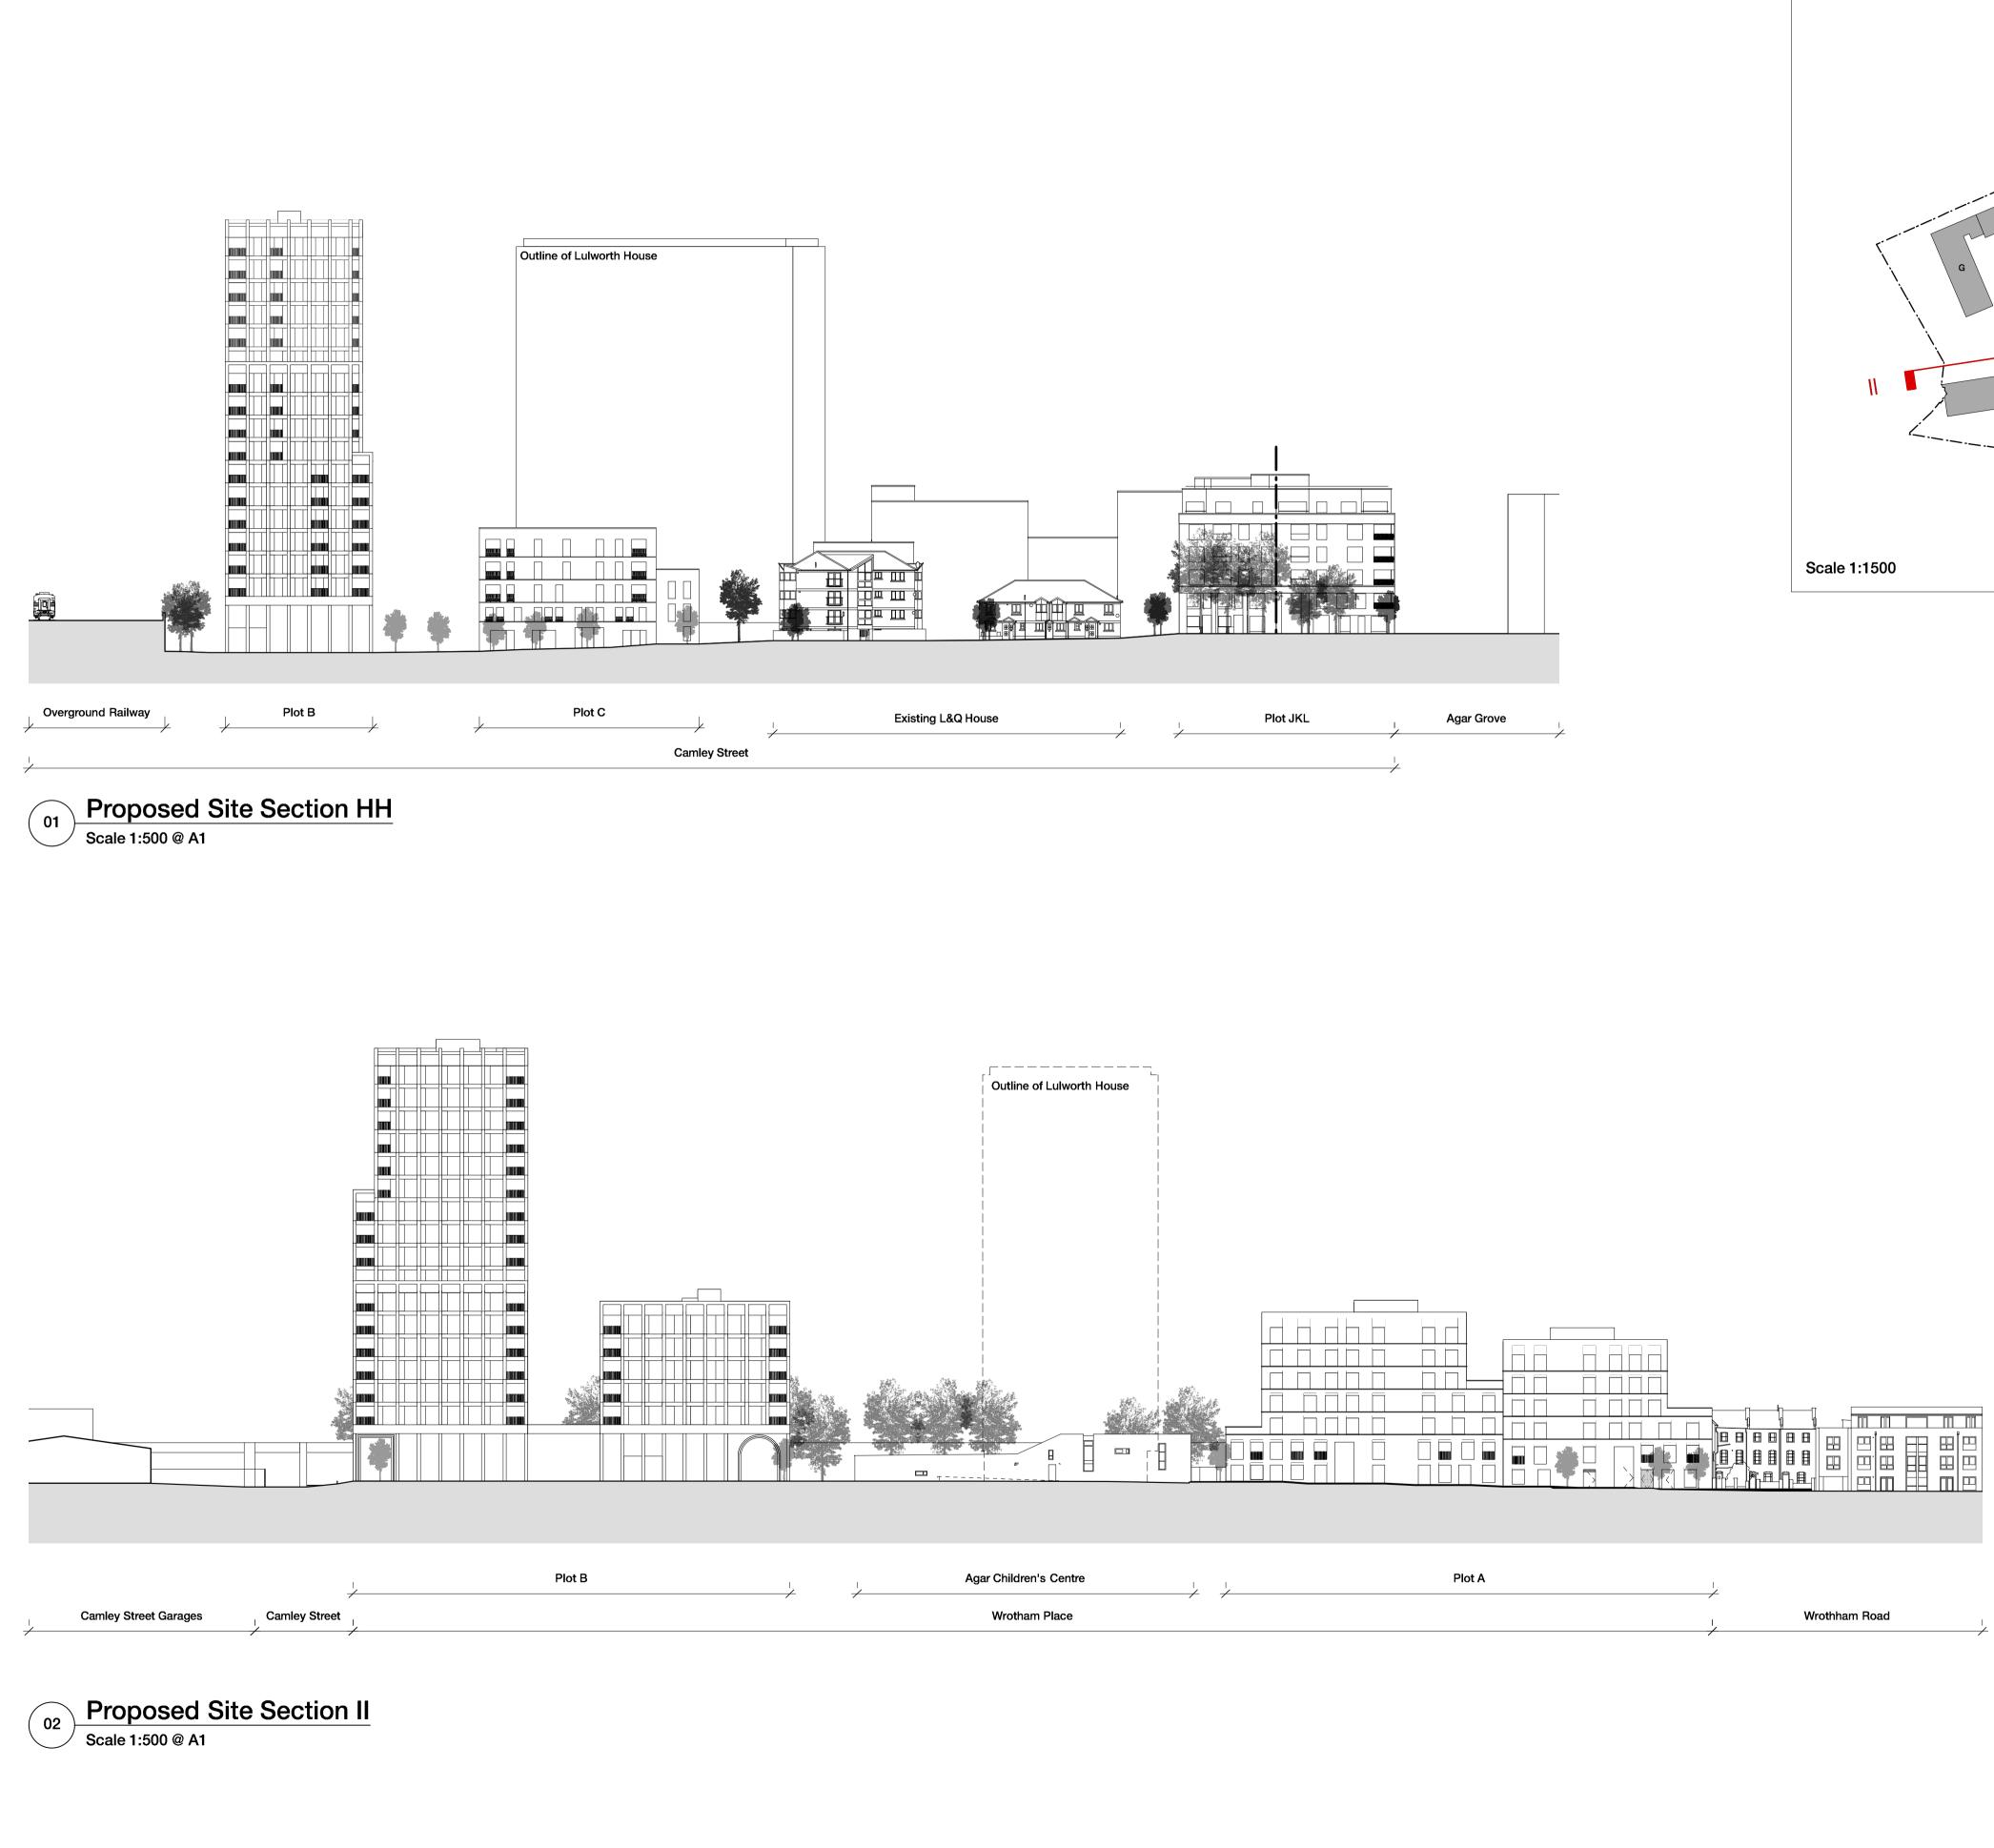

## Agar Grove Estate Regeneration

Proposed Masterplan Site Sections HH & II

| Scale @ A1 @ (A3)      | Date          |
|------------------------|---------------|
| 1:500 (1:1000)         | December 2013 |
| Drawn by               | Checked by    |
| Various                | SR            |
| Job Number             | Status        |
| HB1423                 | Planning      |
| Drawing No. & Revision |               |
| 1423_DWG_00_133        |               |