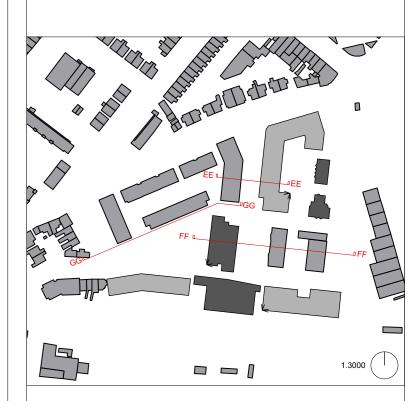

## Hawkins\Brown

60 Bastwick Street mail@
London EC1V 3TN hawkinsbrown.com
020 7336 8030t www.
020 7336 8851f hawkinsbrown.com

Drawing Proposed Site Elevations EE, FF and GG

| HB1423                | PI         |
|-----------------------|------------|
| Job Number            | Status     |
| FY                    | JH         |
| Drawn by              | Checked by |
| 1.500@A1<br>1.1000@A3 | 13.12.13   |
| Scale                 | Date       |
|                       |            |