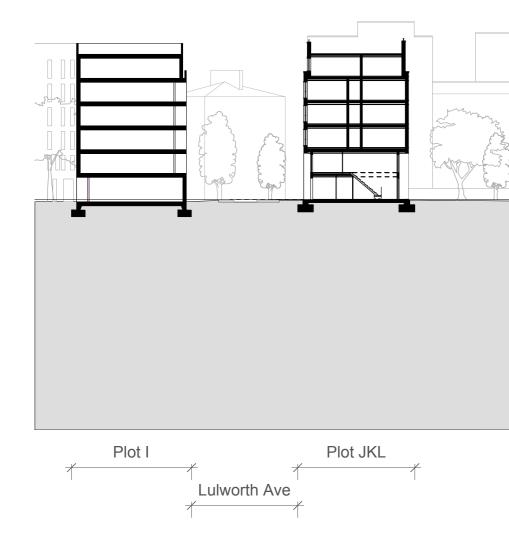

## Hawkins\Brown

60 Bastwick Street mail@
London EC1V 3TN hawkinsbrown.com
020 7336 8030t www.
020 7336 8851f hawkinsbrown.com

Drawing Proposed Site Elevations EE, FF and GG

| HB1423                | PI         |
|-----------------------|------------|
| Job Number            | Status     |
| FY                    | JH         |
| Drawn by              | Checked by |
| 1.500@A1<br>1.1000@A3 | 13.12.13   |
| Scale                 | Date       |
|                       |            |