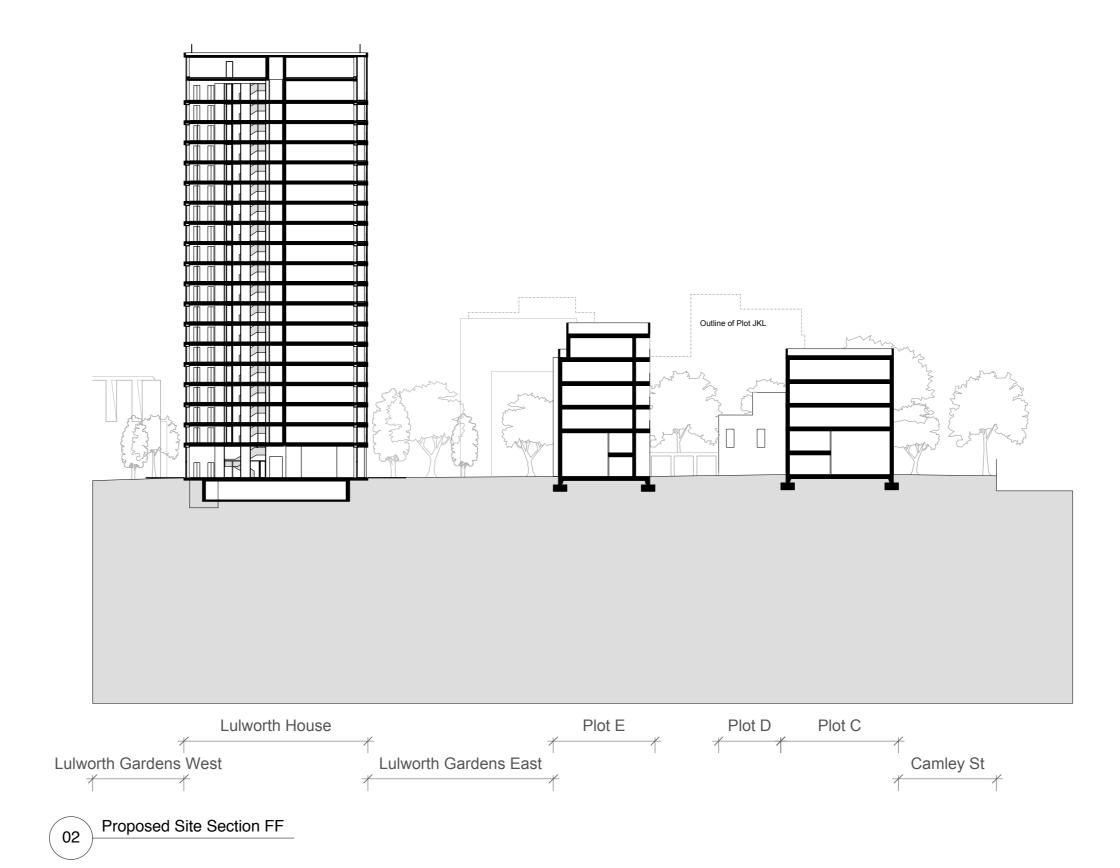

## Hawkins\Brown

60 Bastwick Street mail@
London EC1V 3TN hawkinsbrown.com
020 7336 8030t www.
020 7336 8851f hawkinsbrown.com

Drawing Proposed Site Elevations EE, FF and GG

| HB1423                | PI         |
|-----------------------|------------|
| Job Number            | Status     |
| FY                    | JH         |
| Drawn by              | Checked by |
| 1.500@A1<br>1.1000@A3 | 13.12.13   |
| Scale                 | Date       |
|                       |            |