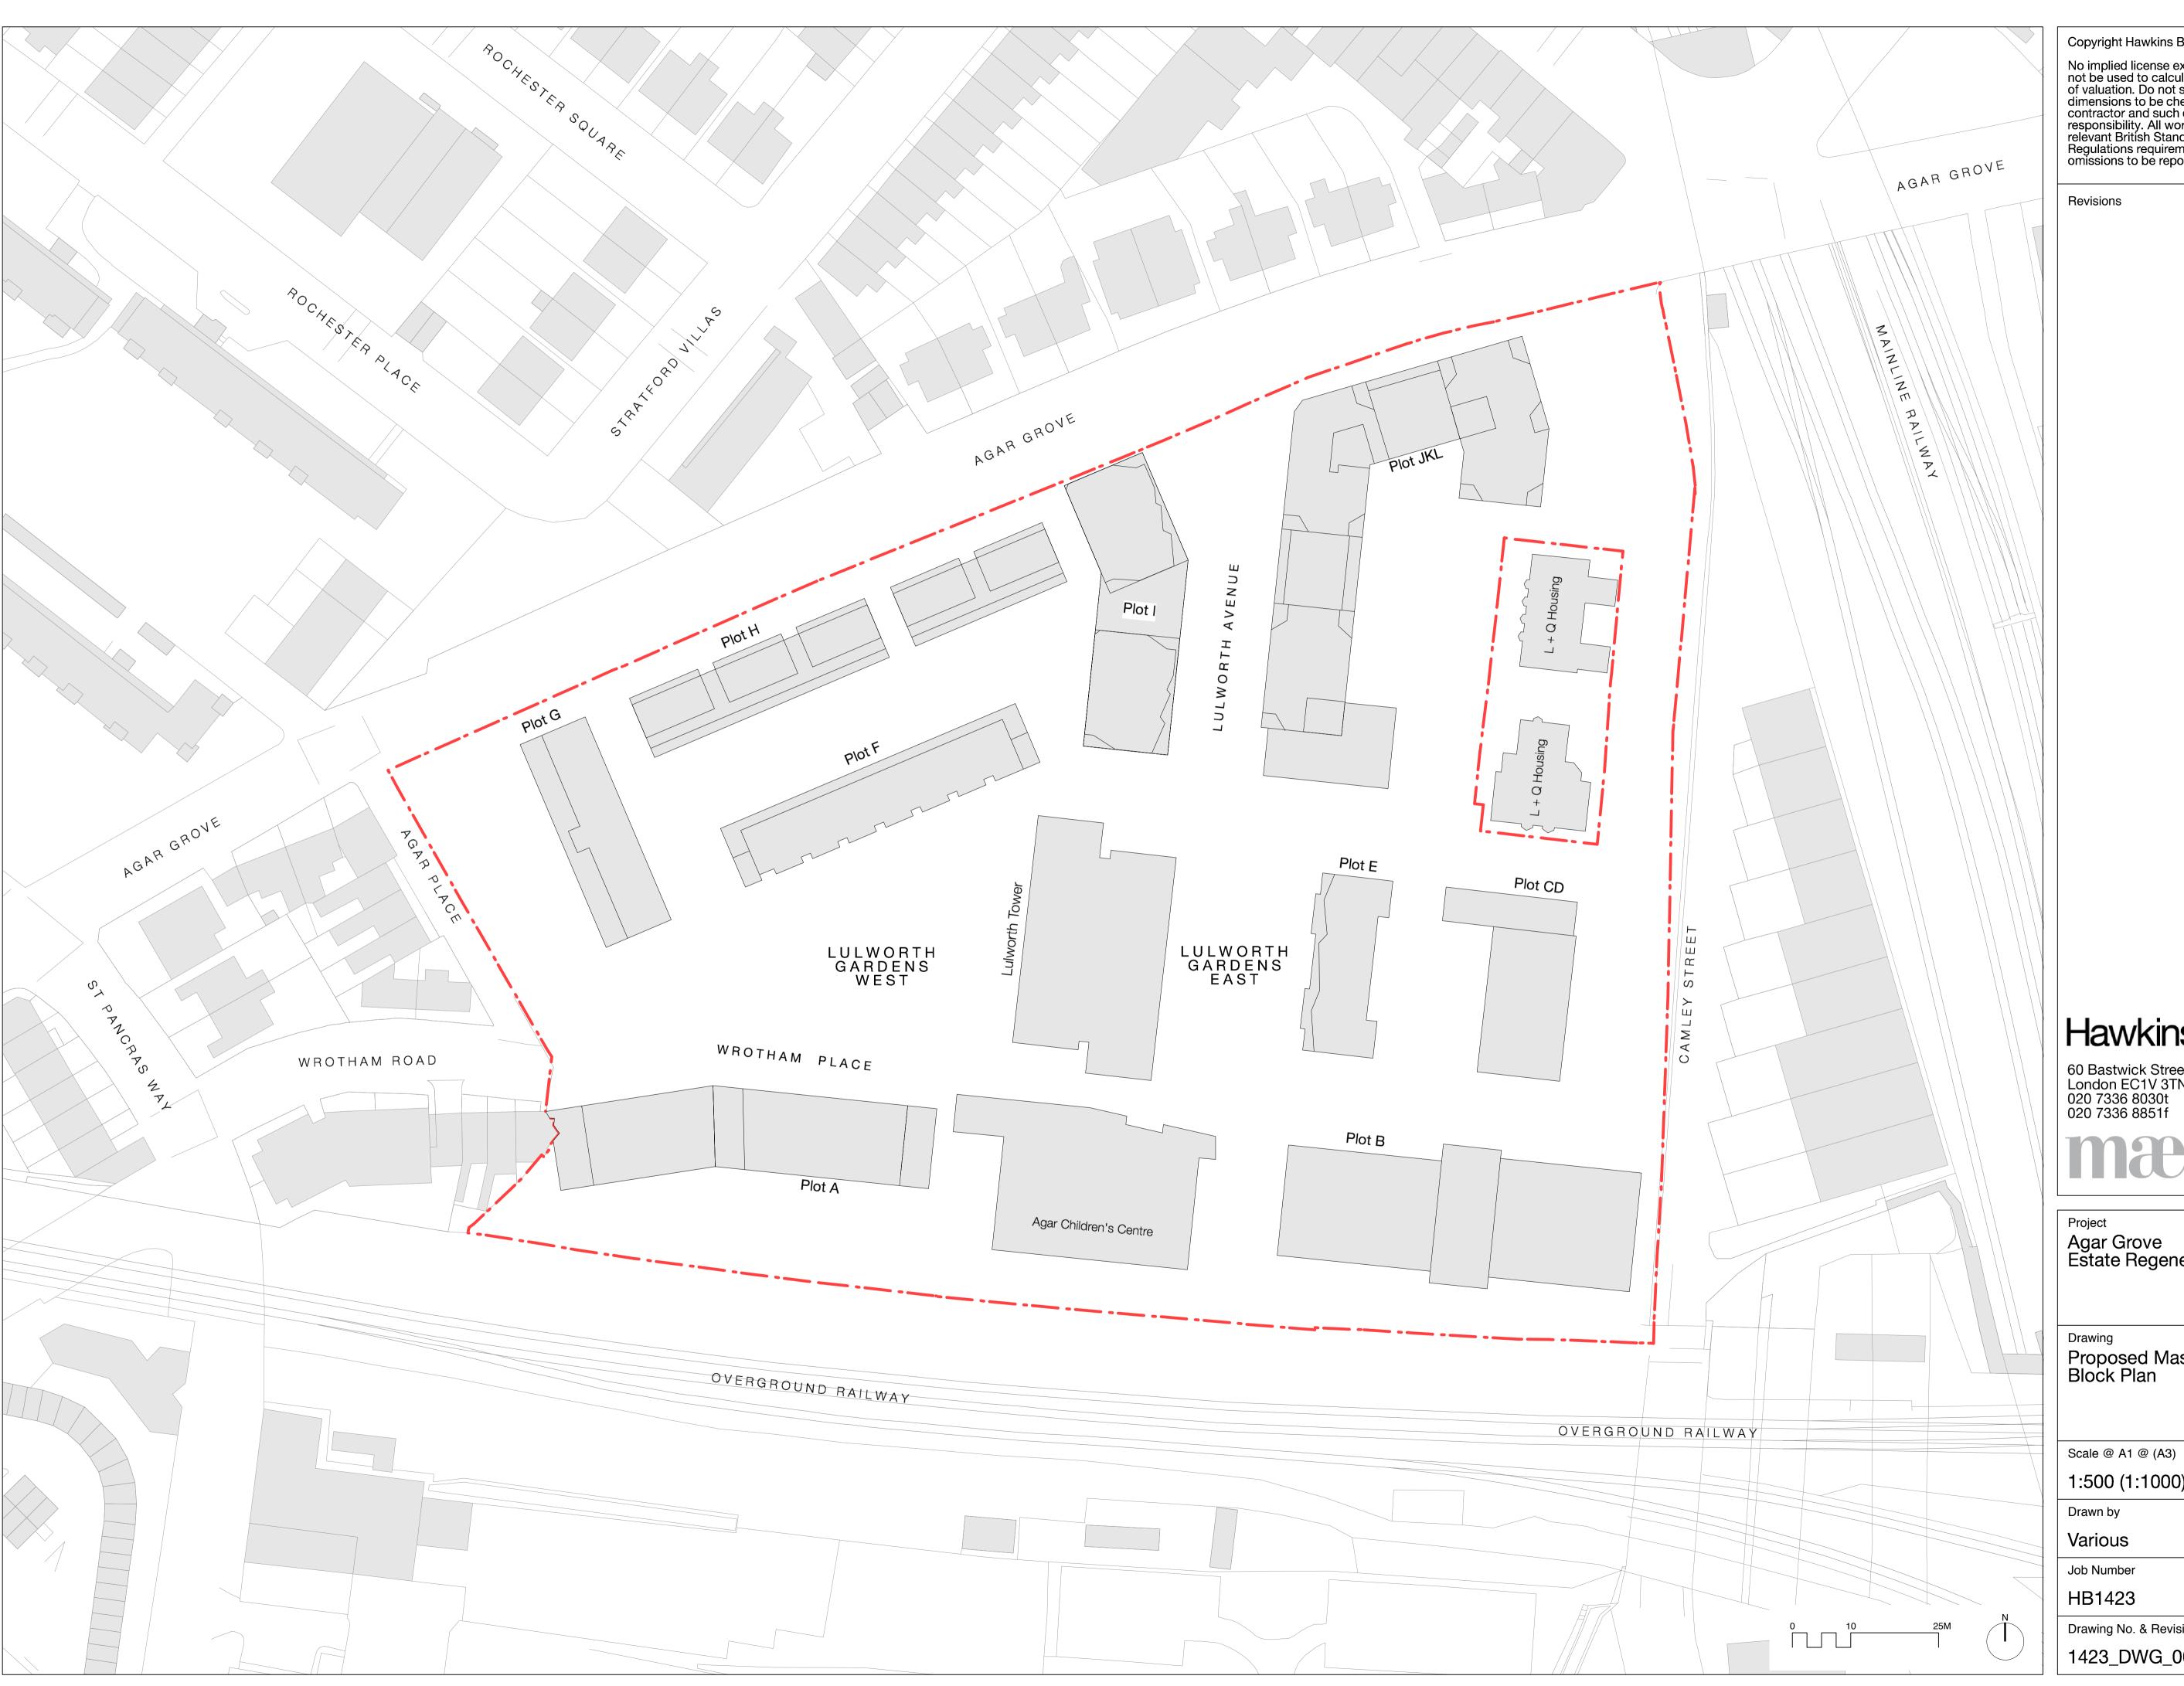

## Project Agar Grove Estate Regeneration

Drawing Proposed Masterplan Block Plan

| Scale @ A1 @ (A3)      | Date          |
|------------------------|---------------|
| 1:500 (1:1000)         | December 2013 |
| Drawn by               | Checked by    |
| Various                | SR            |
| Job Number             | Status        |
| HB1423                 | Planning      |
| Drawing No. & Revision |               |
| 1423_DWG_00_100        |               |