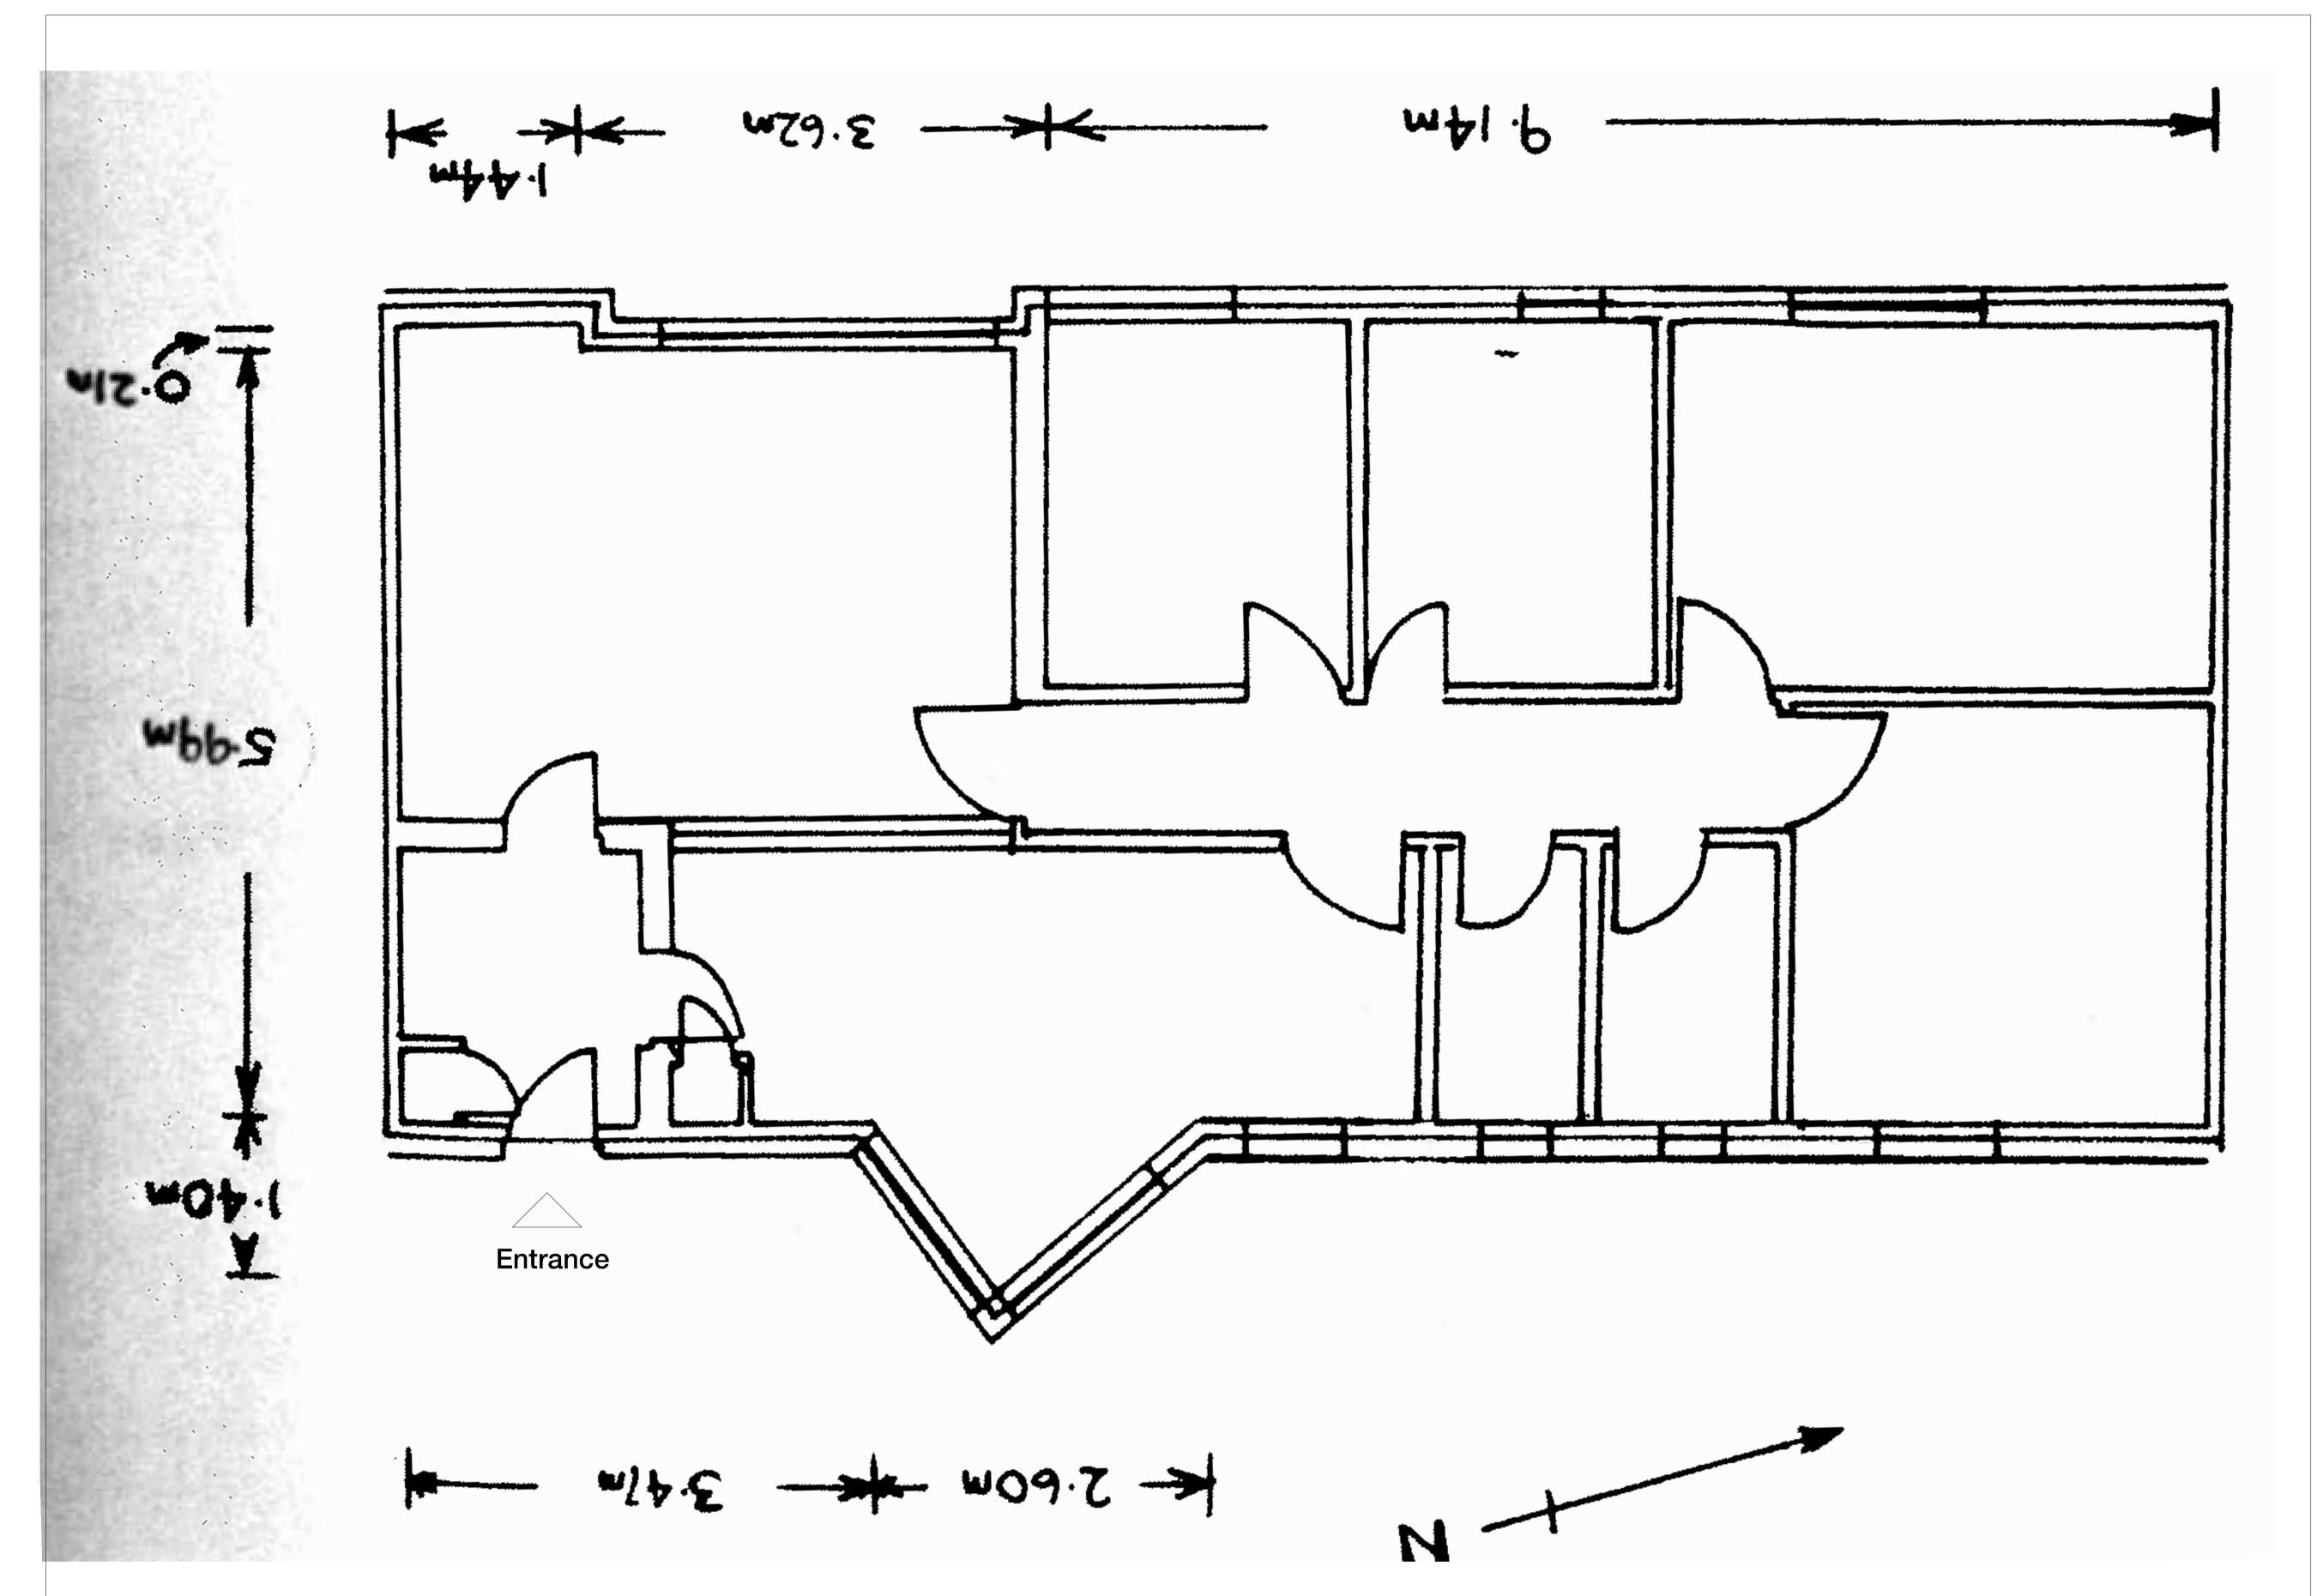

## Revisions

Note: Plan scaled from floor plan provided as part of LB Camden briefing pack issued 08/02/2013

## Hawkins\Brown

60 Bastwick Street London EC1V 3TN 020 7336 8030t 020 7336 8851f

mail@ hawkinsbrown.com www. hawkinsbrown.com

grant associates

Agar Grove
Estate Regeneration

Drawing
Existing Plans
4B6P- 10 Ashmore

Scale @ A1 @ (A3)

1:50@ A3

December 2013

Drawn by

Checked by

EC

Job Number

HB1423

Information Only

Drawing No. & Revision 1423\_DWG\_00\_061