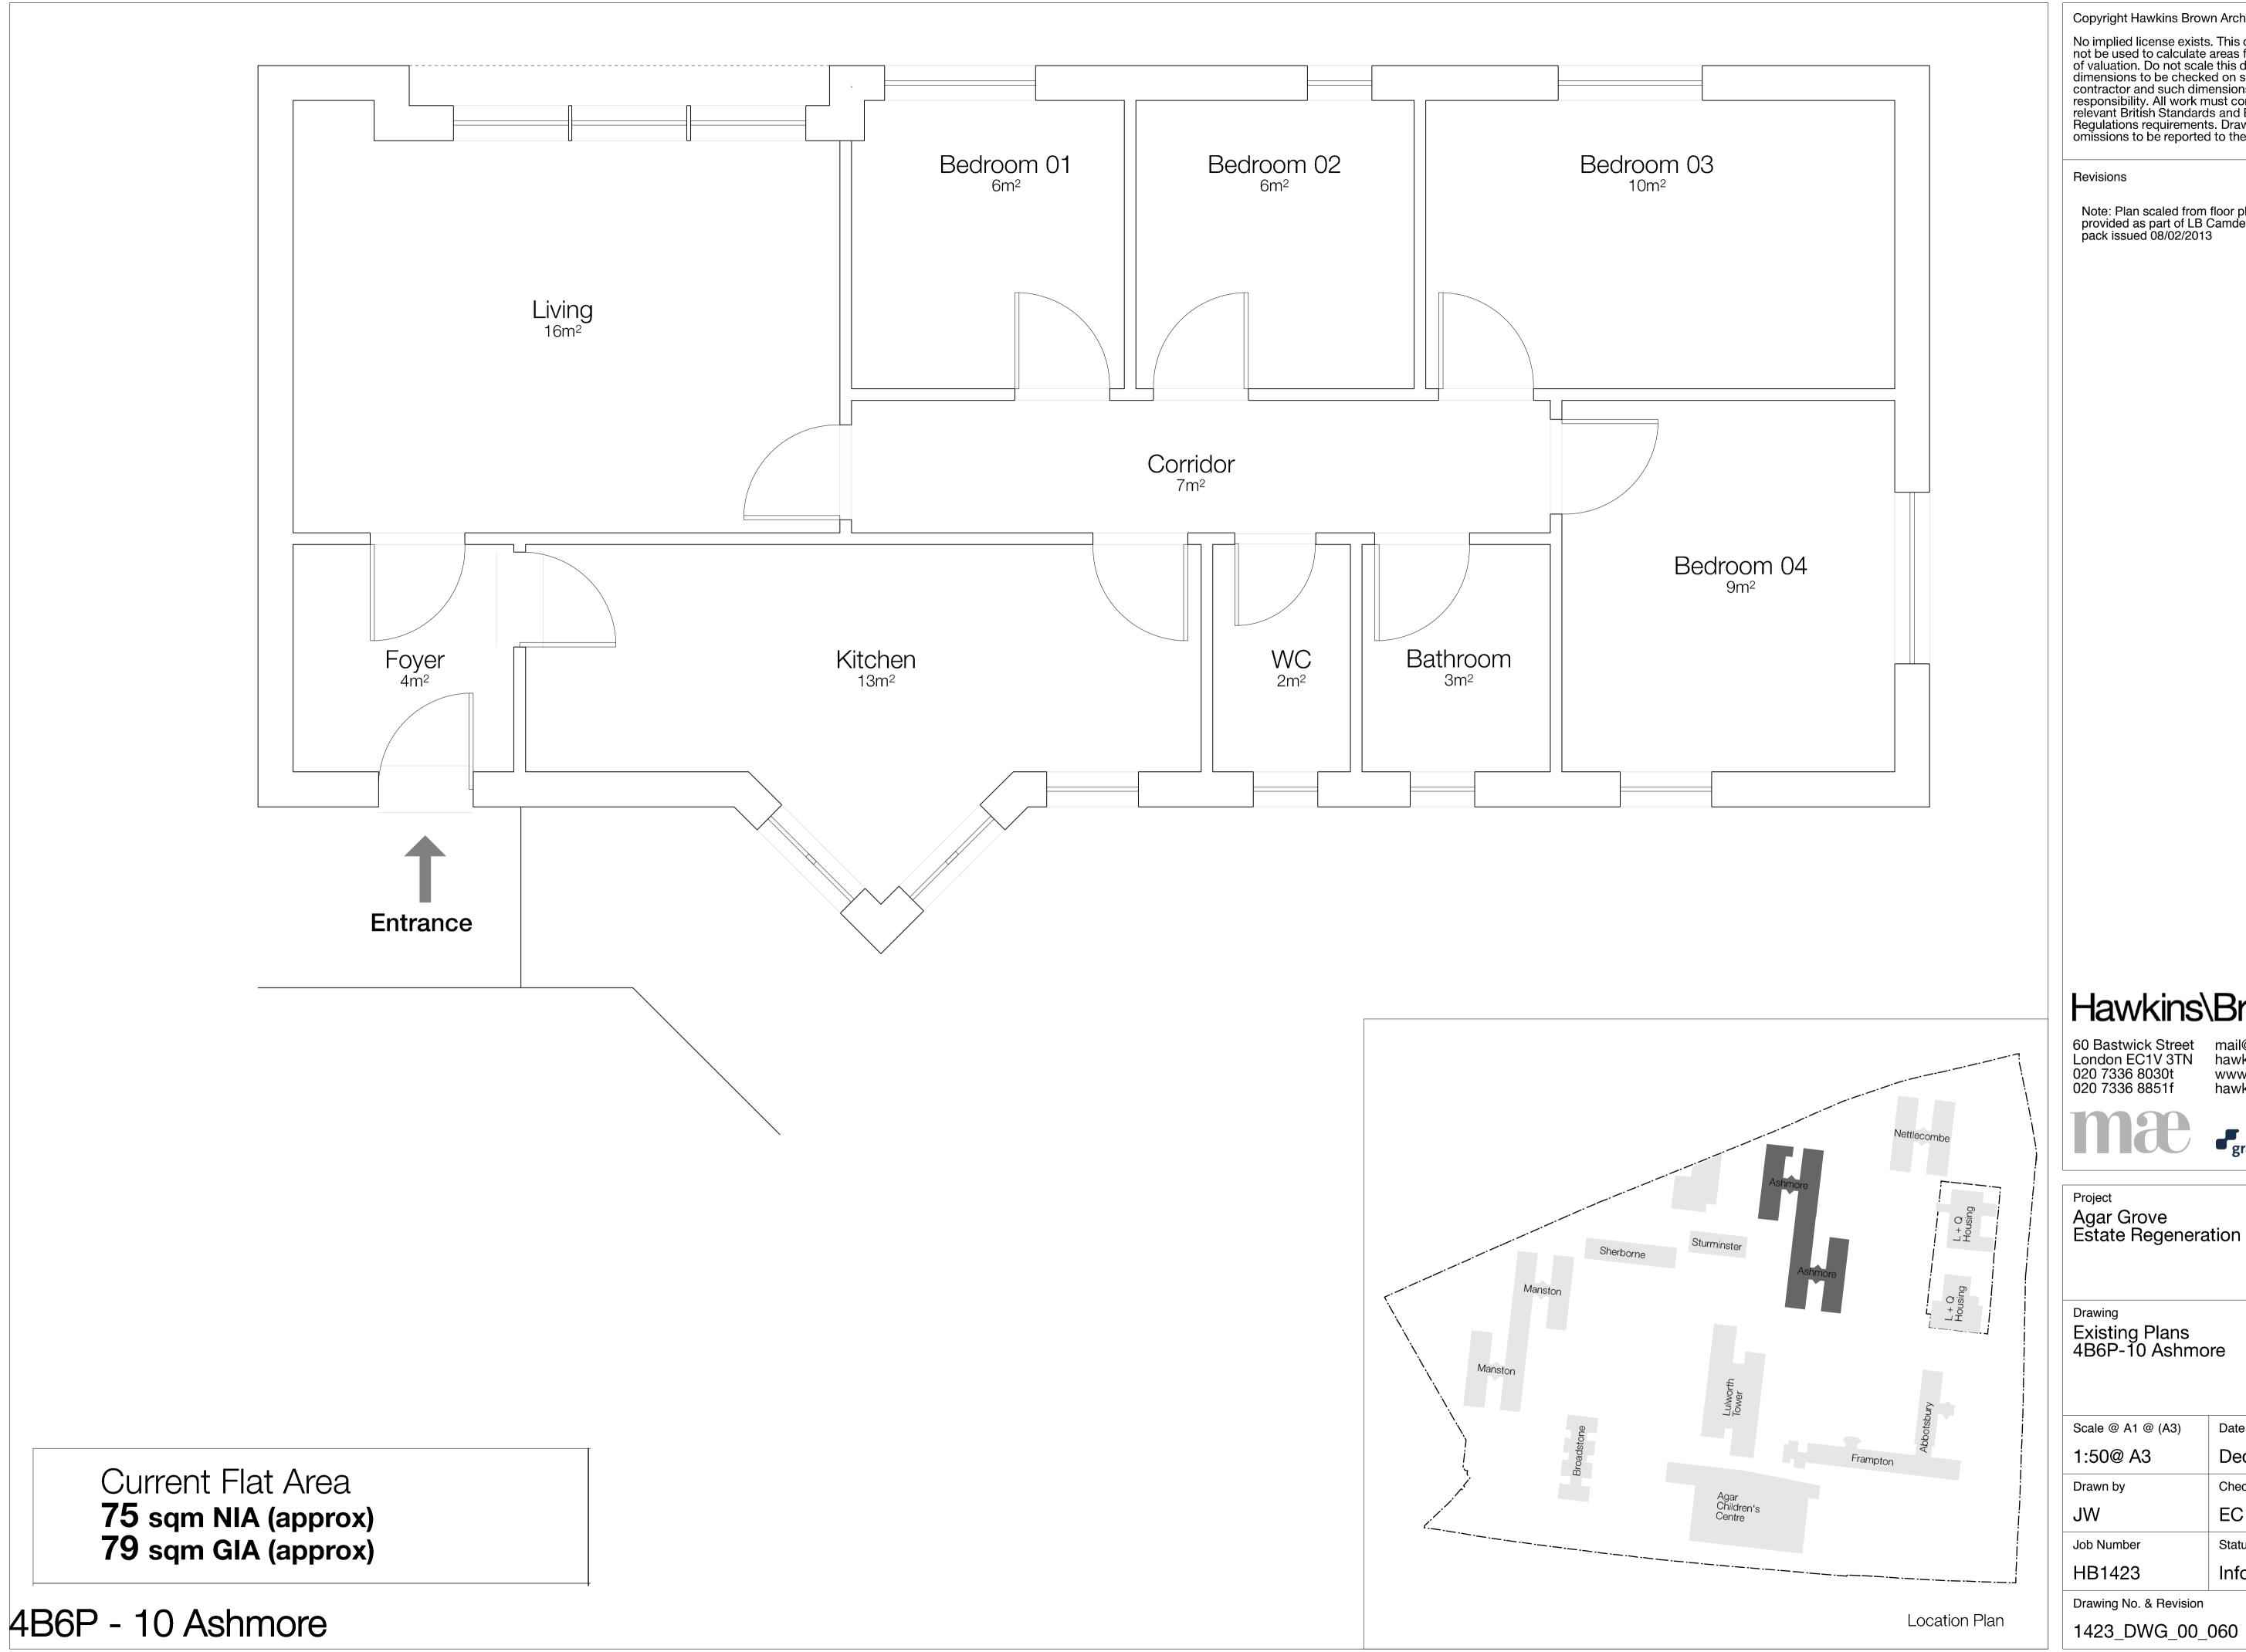

## Revisions

Note: Plan scaled from floor plan provided as part of LB Camden briefing pack issued 08/02/2013

## Hawkins\Brown

60 Bastwick Street London EC1V 3TN 020 7336 8030t 020 7336 8851f

mail@ hawkinsbrown.com www. hawkinsbrown.com

Project
Agar Grove
Estate Regeneration

Drawing Existing Plans 4B6P-10 Ashmore