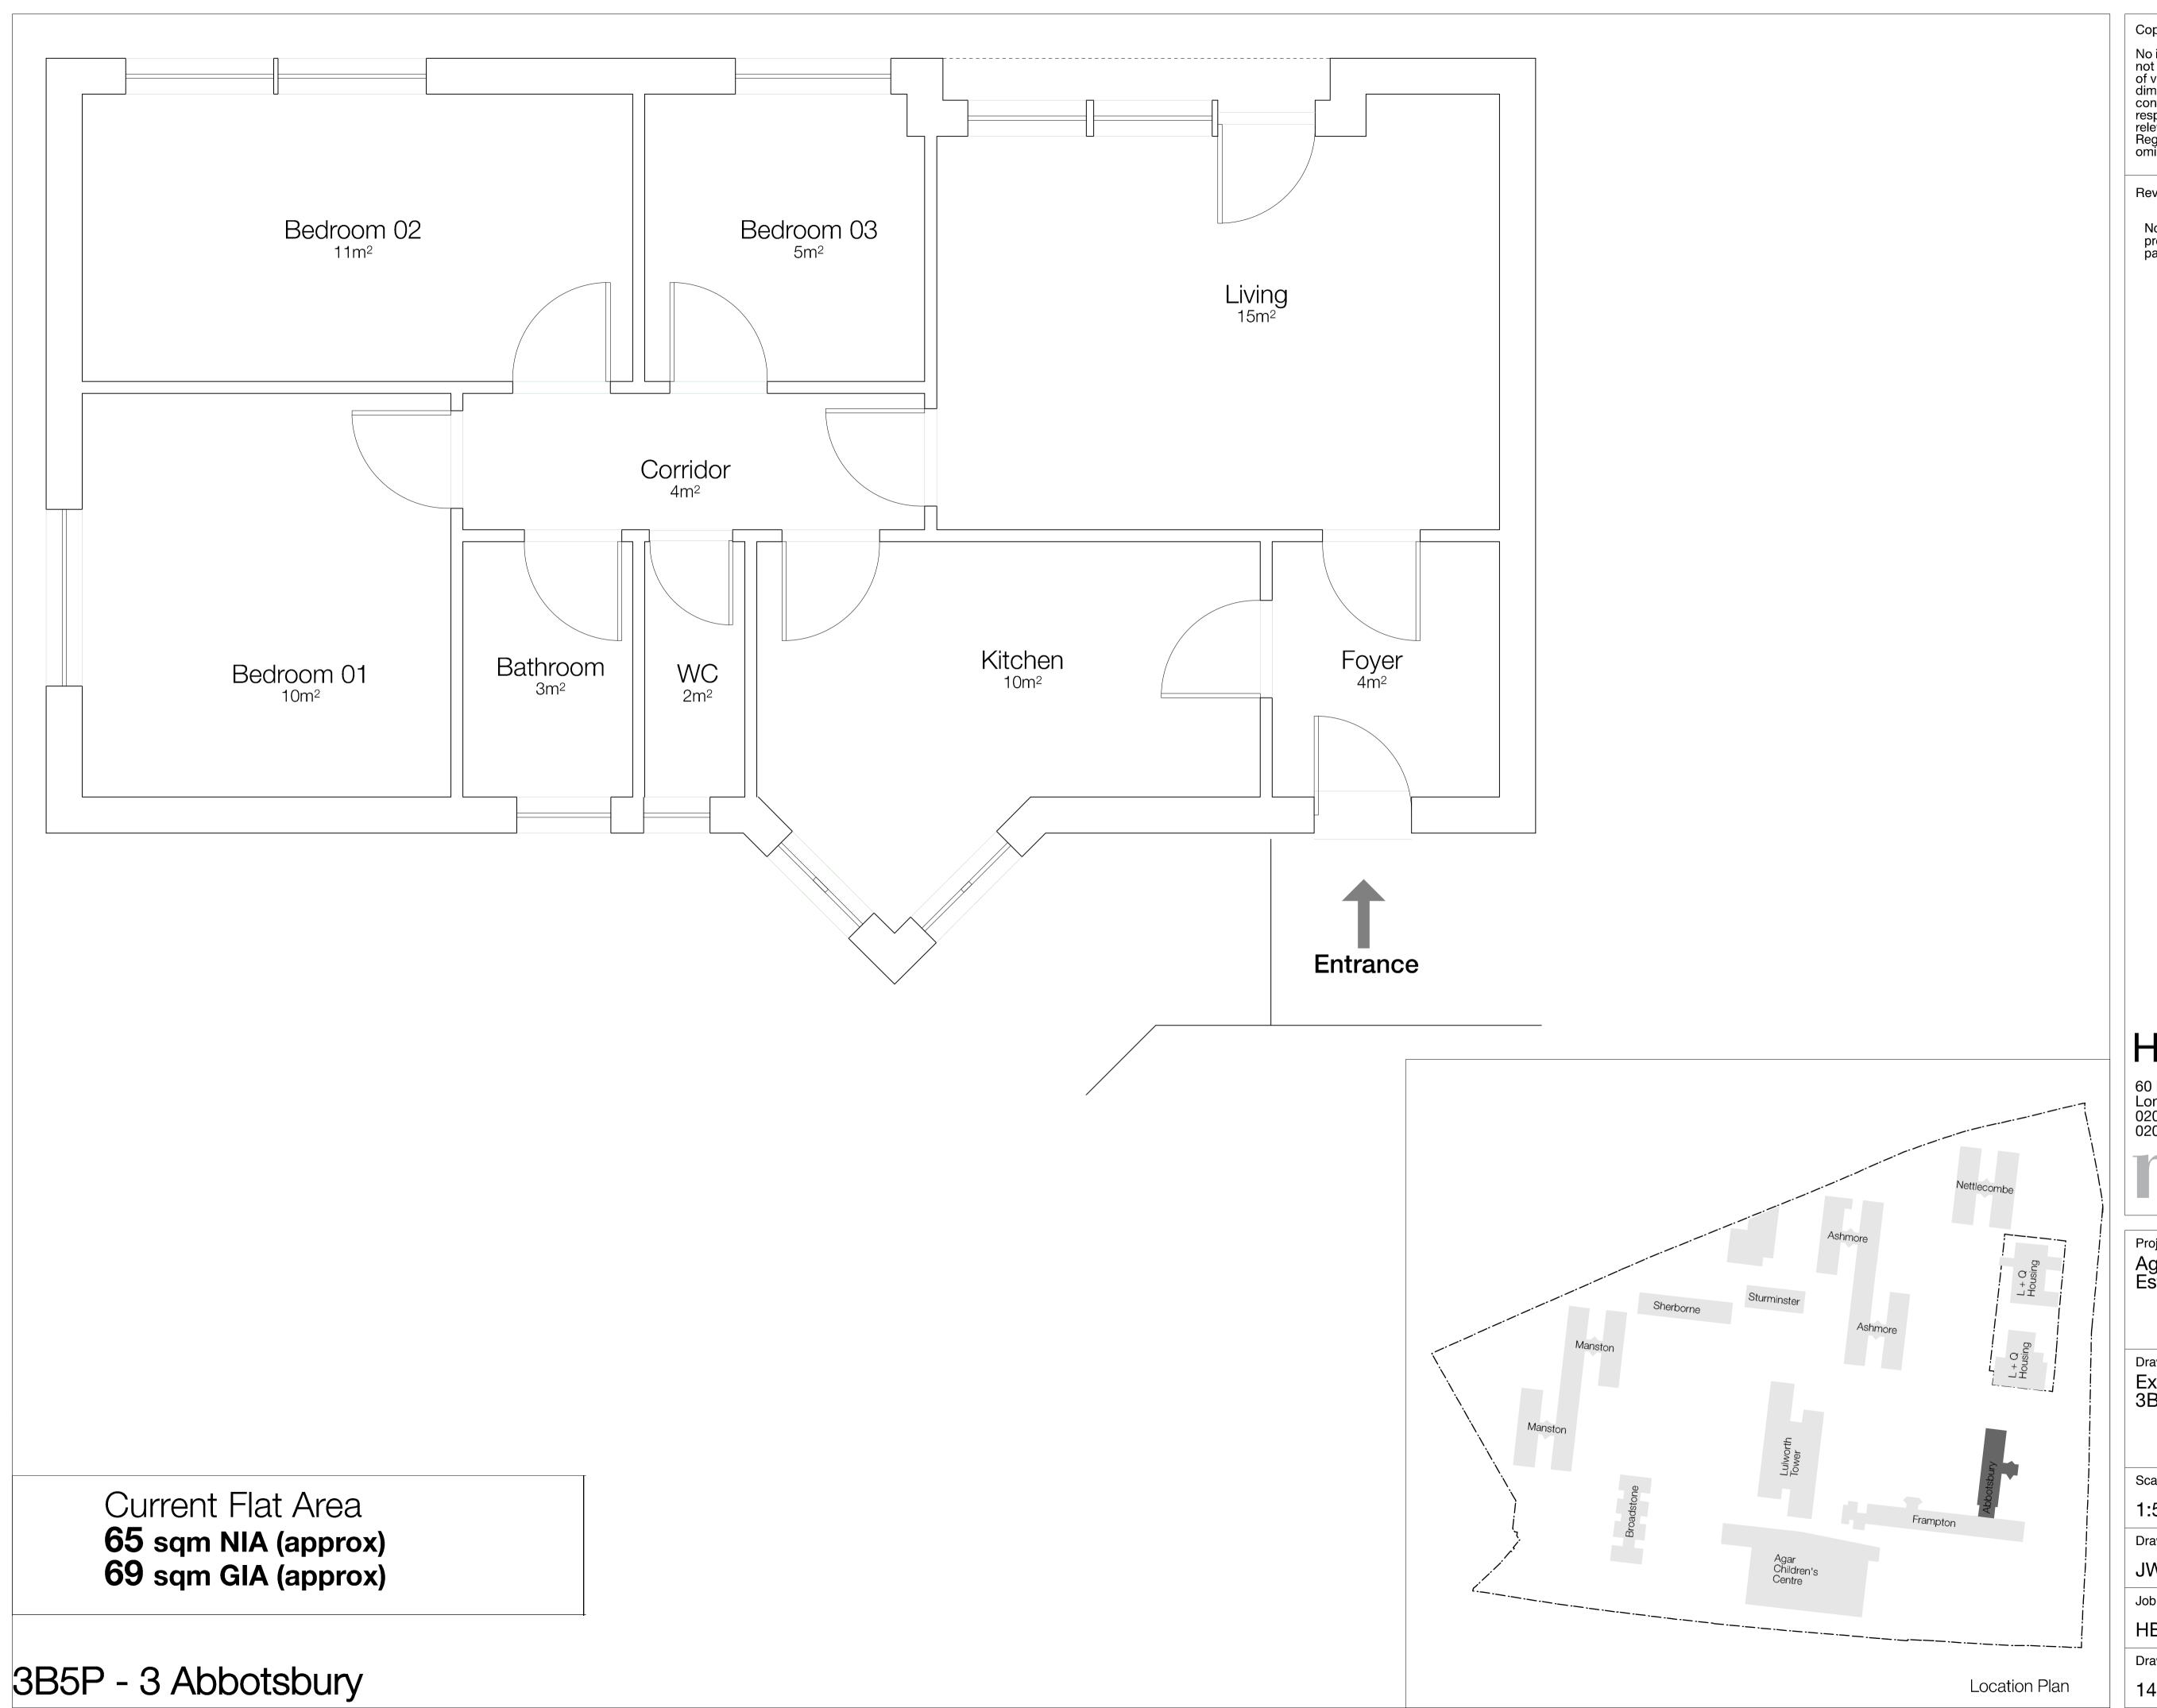

## Hawkins\Brown

60 Bastwick Street London EC1V 3TN 020 7336 8030t 020 7336 8851f

mail@ hawkinsbrown.com www. hawkinsbrown.com

Agar Grove Estate Regeneration

Drawing
Existing Plans
3B5P- 3 Abbotsbury

| Scale @ A1 @ (A3) Date             |     |
|------------------------------------|-----|
| 1.50@ A0 December 004              |     |
| 1:50@ A3 December 20 <sup>-1</sup> | 3   |
| Drawn by Checked by                |     |
| JW EC                              |     |
| Job Number Status                  |     |
| HB1423 Information O               | ٦ly |