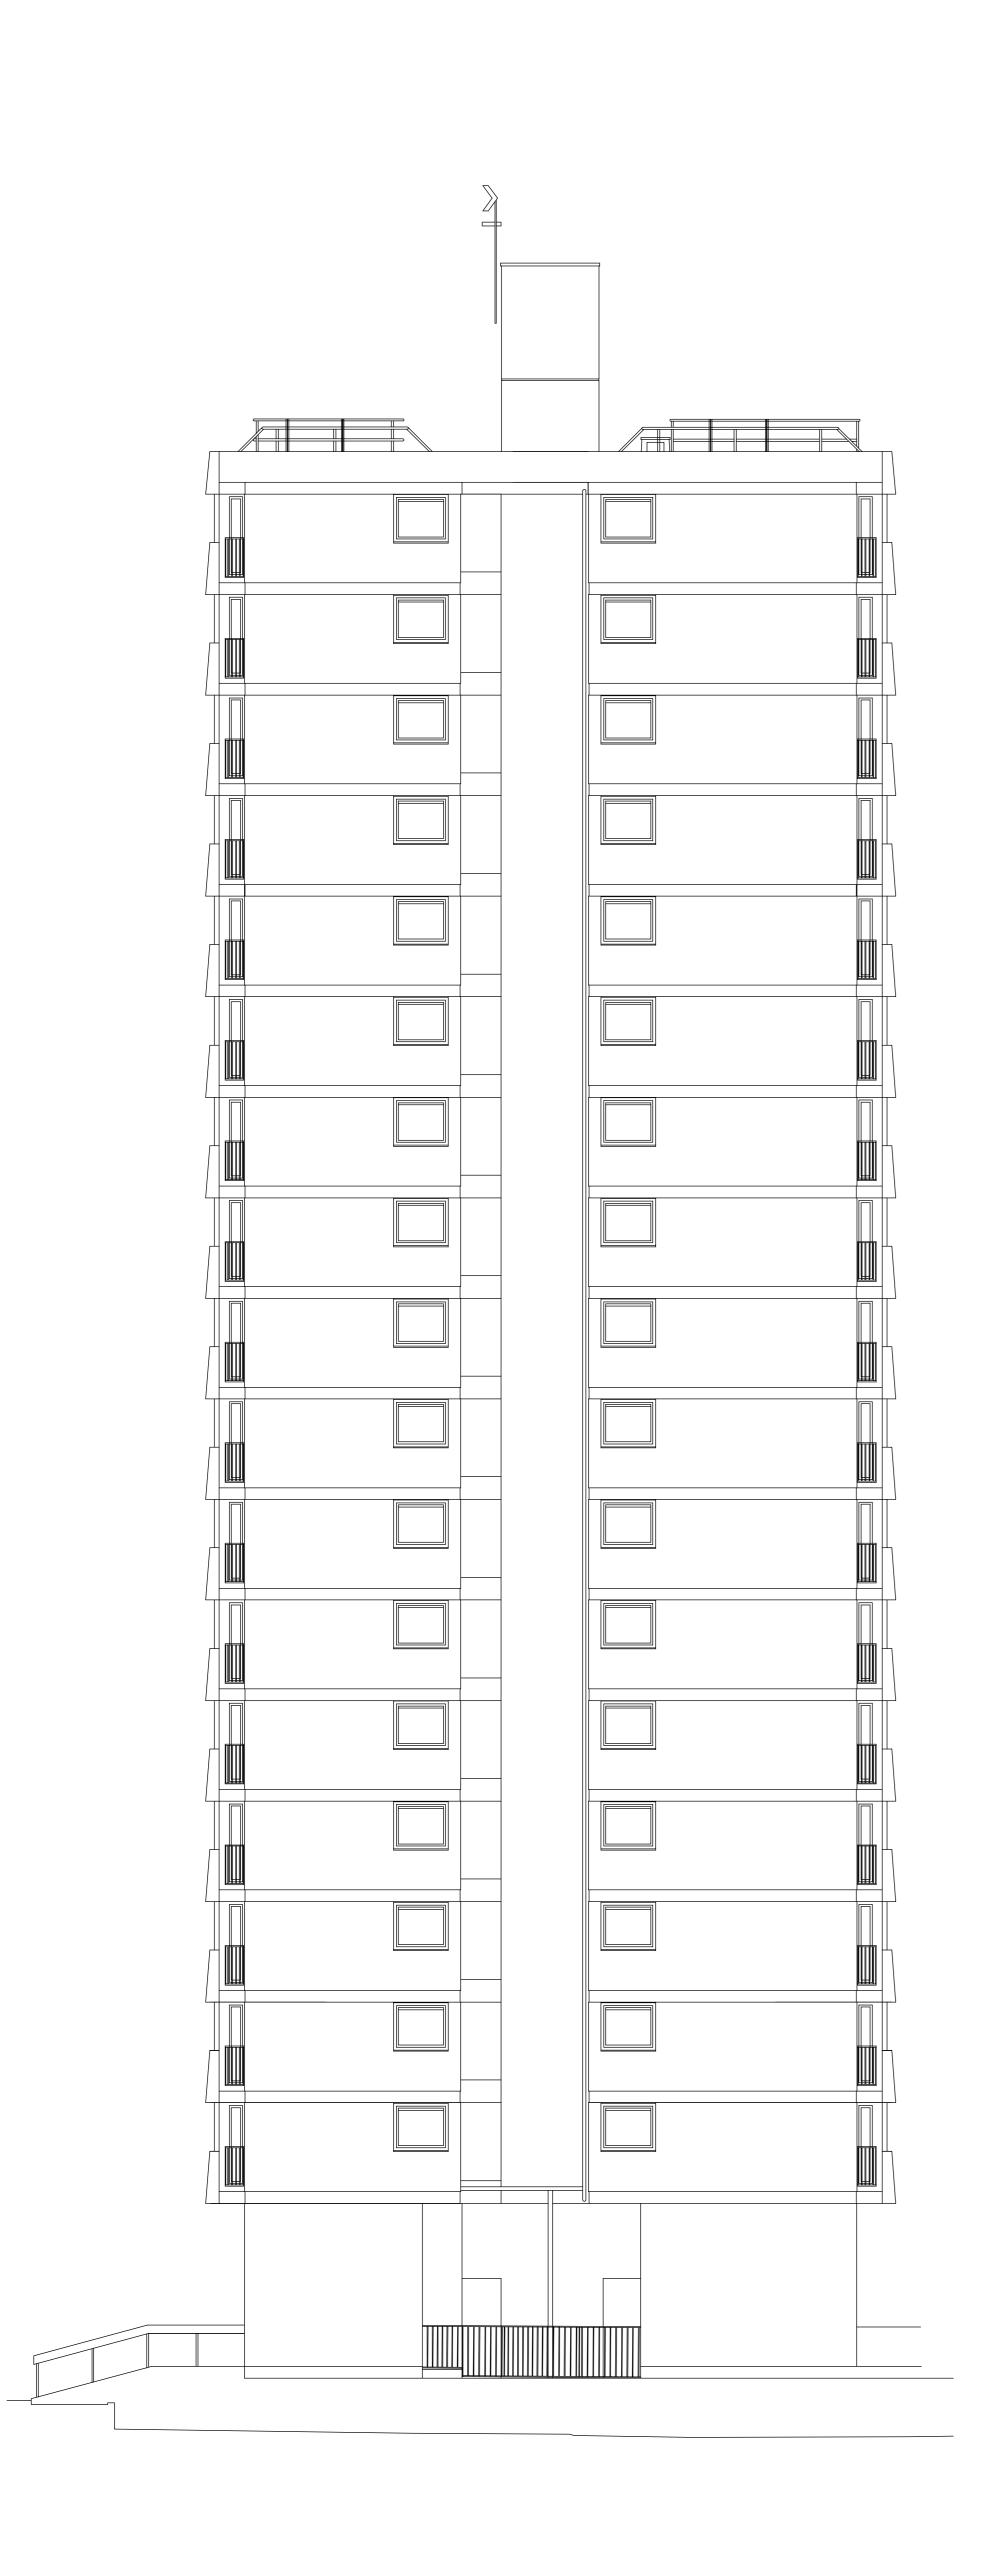

O1 Existing South Elevation
Scale 1:100 @ A0

O2 Existing East Elevation
Scale 1:100 @ A0

Copyright Hawkins Brown Architects LLP No implied license exists. This drawing should not be used to calculate areas for the purposes of valuation. Do not scale this drawing. All dimensions to be checked on site by the contractor and such dimensions to be their responsibility. All work must comply with relevant British Standards and Building Regulations requirements. Drawing errors and omissions to be reported to the architect.

Plot Lulworth
Existing
South & East Elevations

Scale @ A0 @ (A4) Date December 2013 Drawn by Checked by Greenhatch none Status Job Number HB1423 Planning Drawing No. & Revision 1423\_DWG\_00\_086