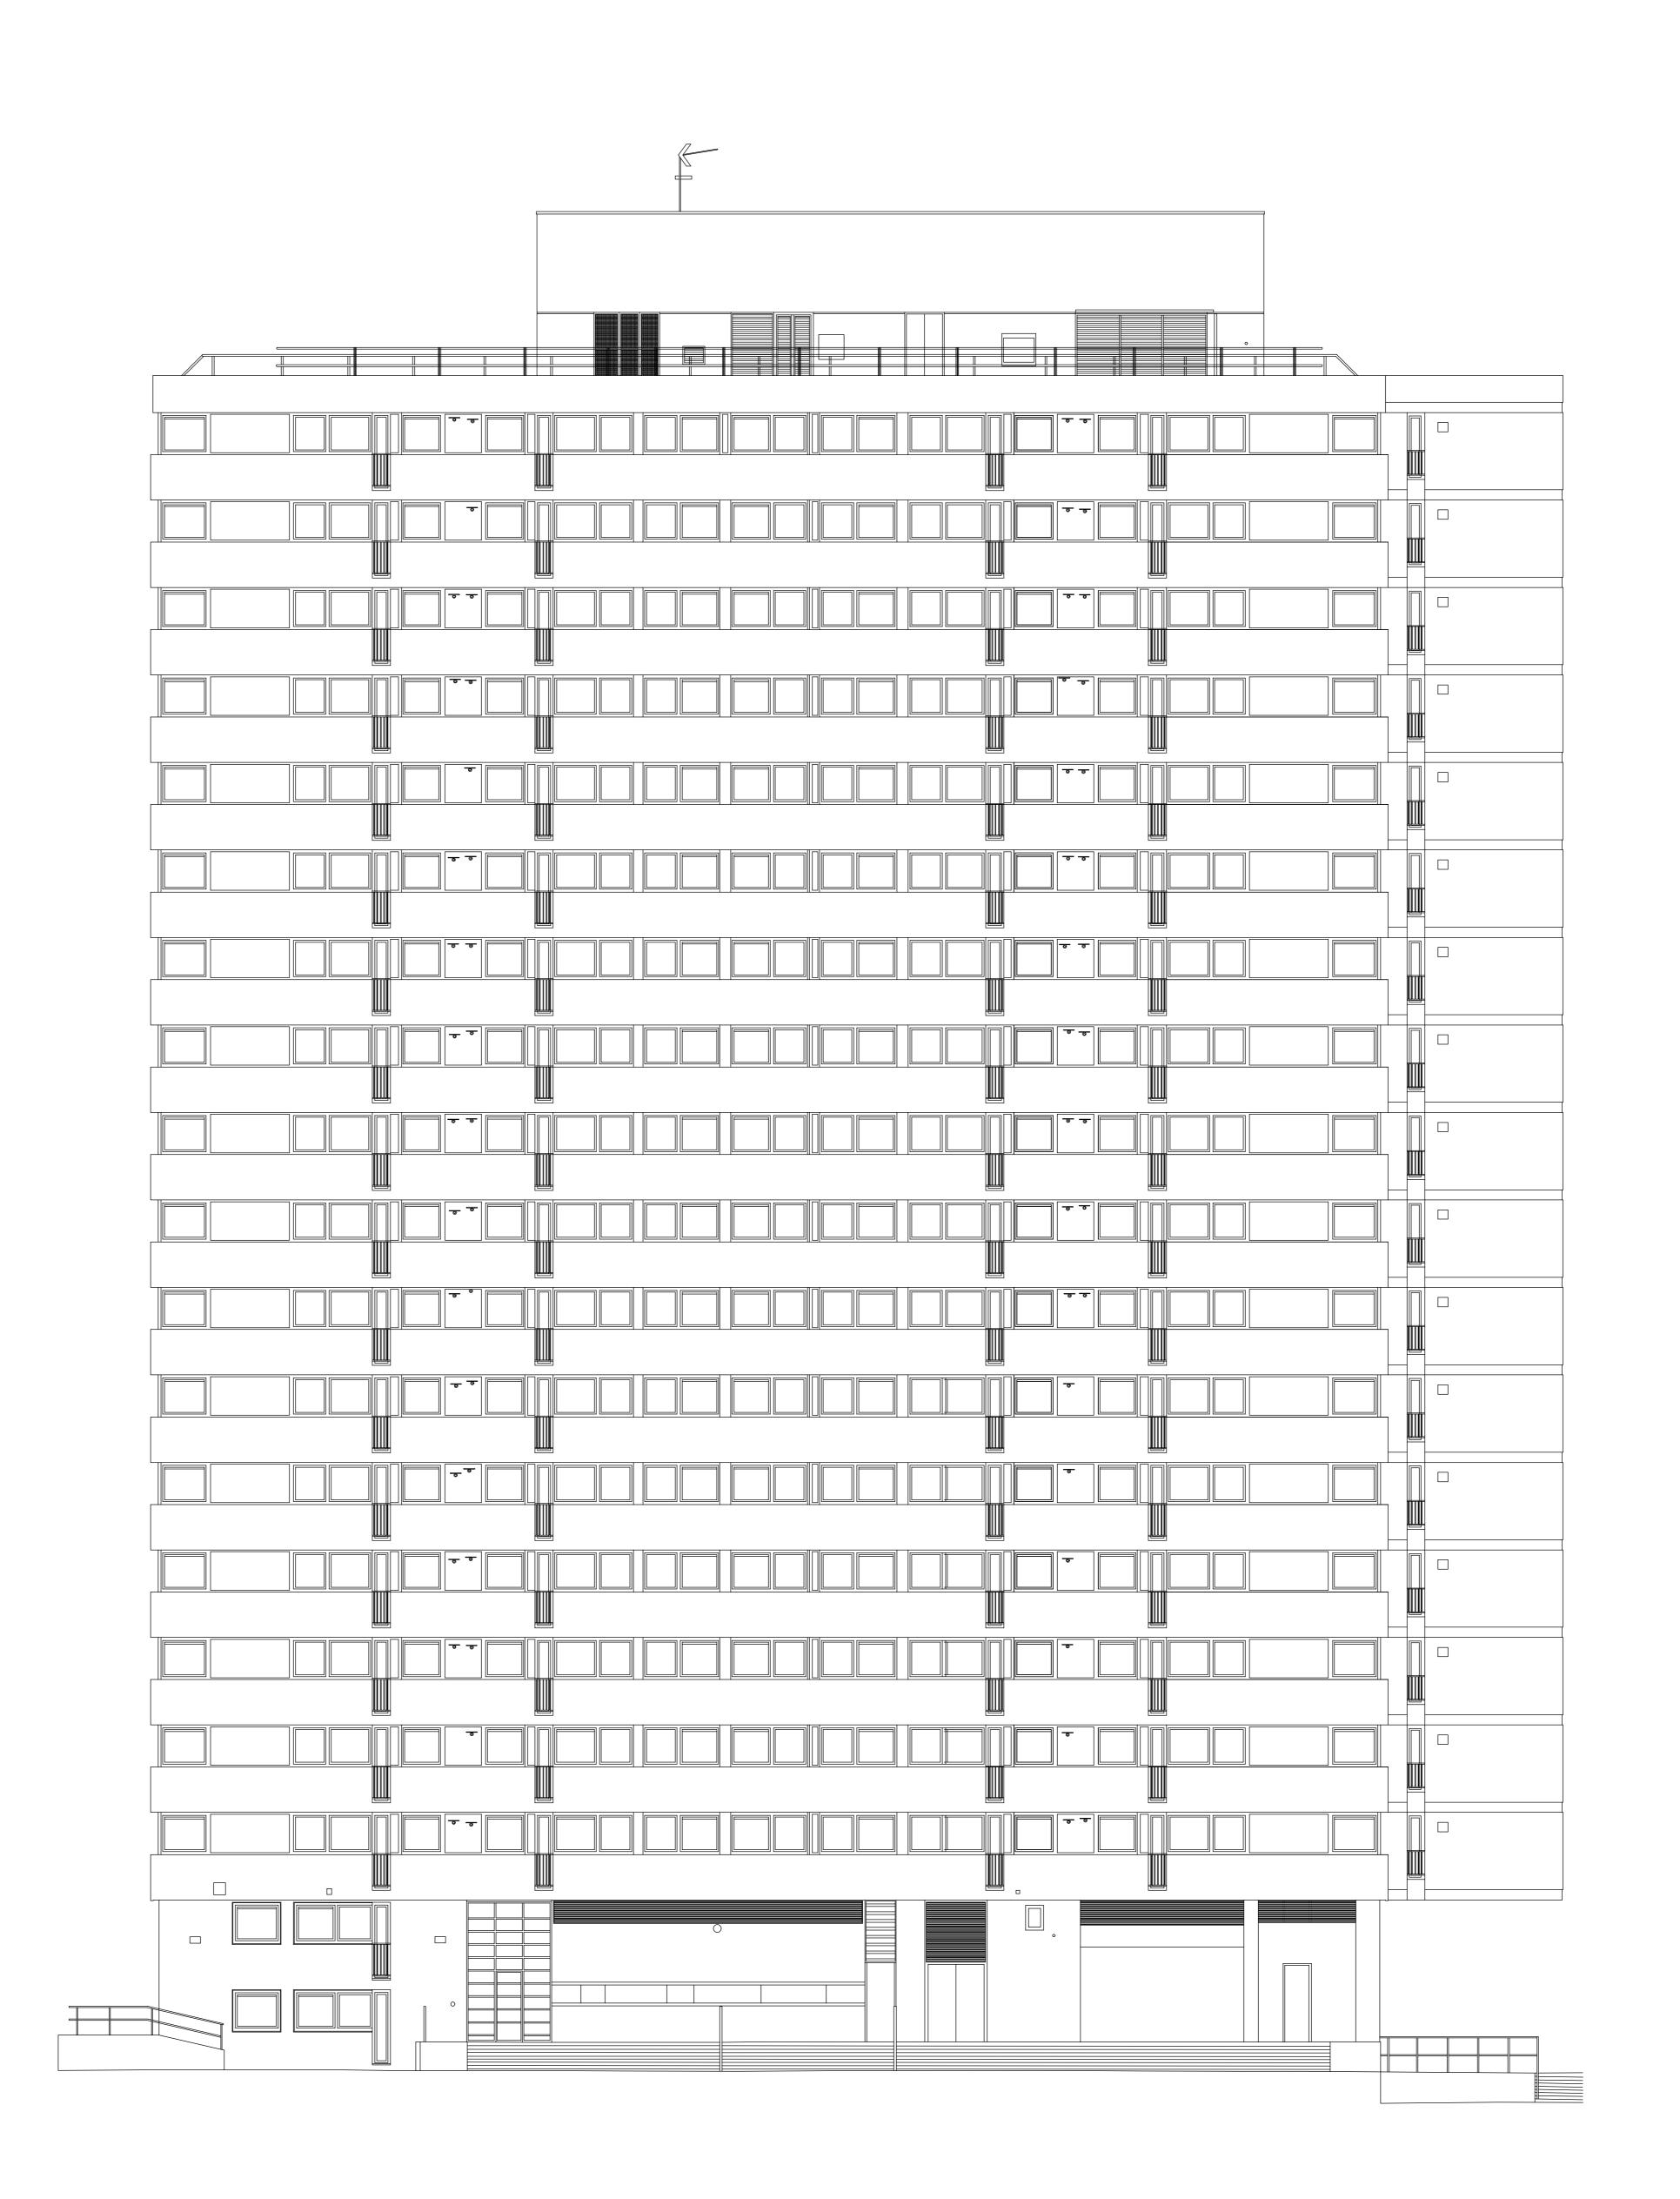

O1 Existing South Elevation
Scale 1:100 @ A0

O2 Existing East Elevation
Scale 1:100 @ A0

Copyright Hawkins Brown Architects LLP No implied license exists. This drawing should not be used to calculate areas for the purposes of valuation. Do not scale this drawing. All dimensions to be checked on site by the contractor and such dimensions to be their responsibility. All work must comply with relevant British Standards and Building Regulations requirements. Drawing errors and omissions to be reported to the architect.

Plot Lulworth
Existing
South & East Elevations

Scale @ A0 @ (A4) Date December 2013 Drawn by Checked by Greenhatch none Status Job Number HB1423 Planning Drawing No. & Revision 1423\_DWG\_00\_086