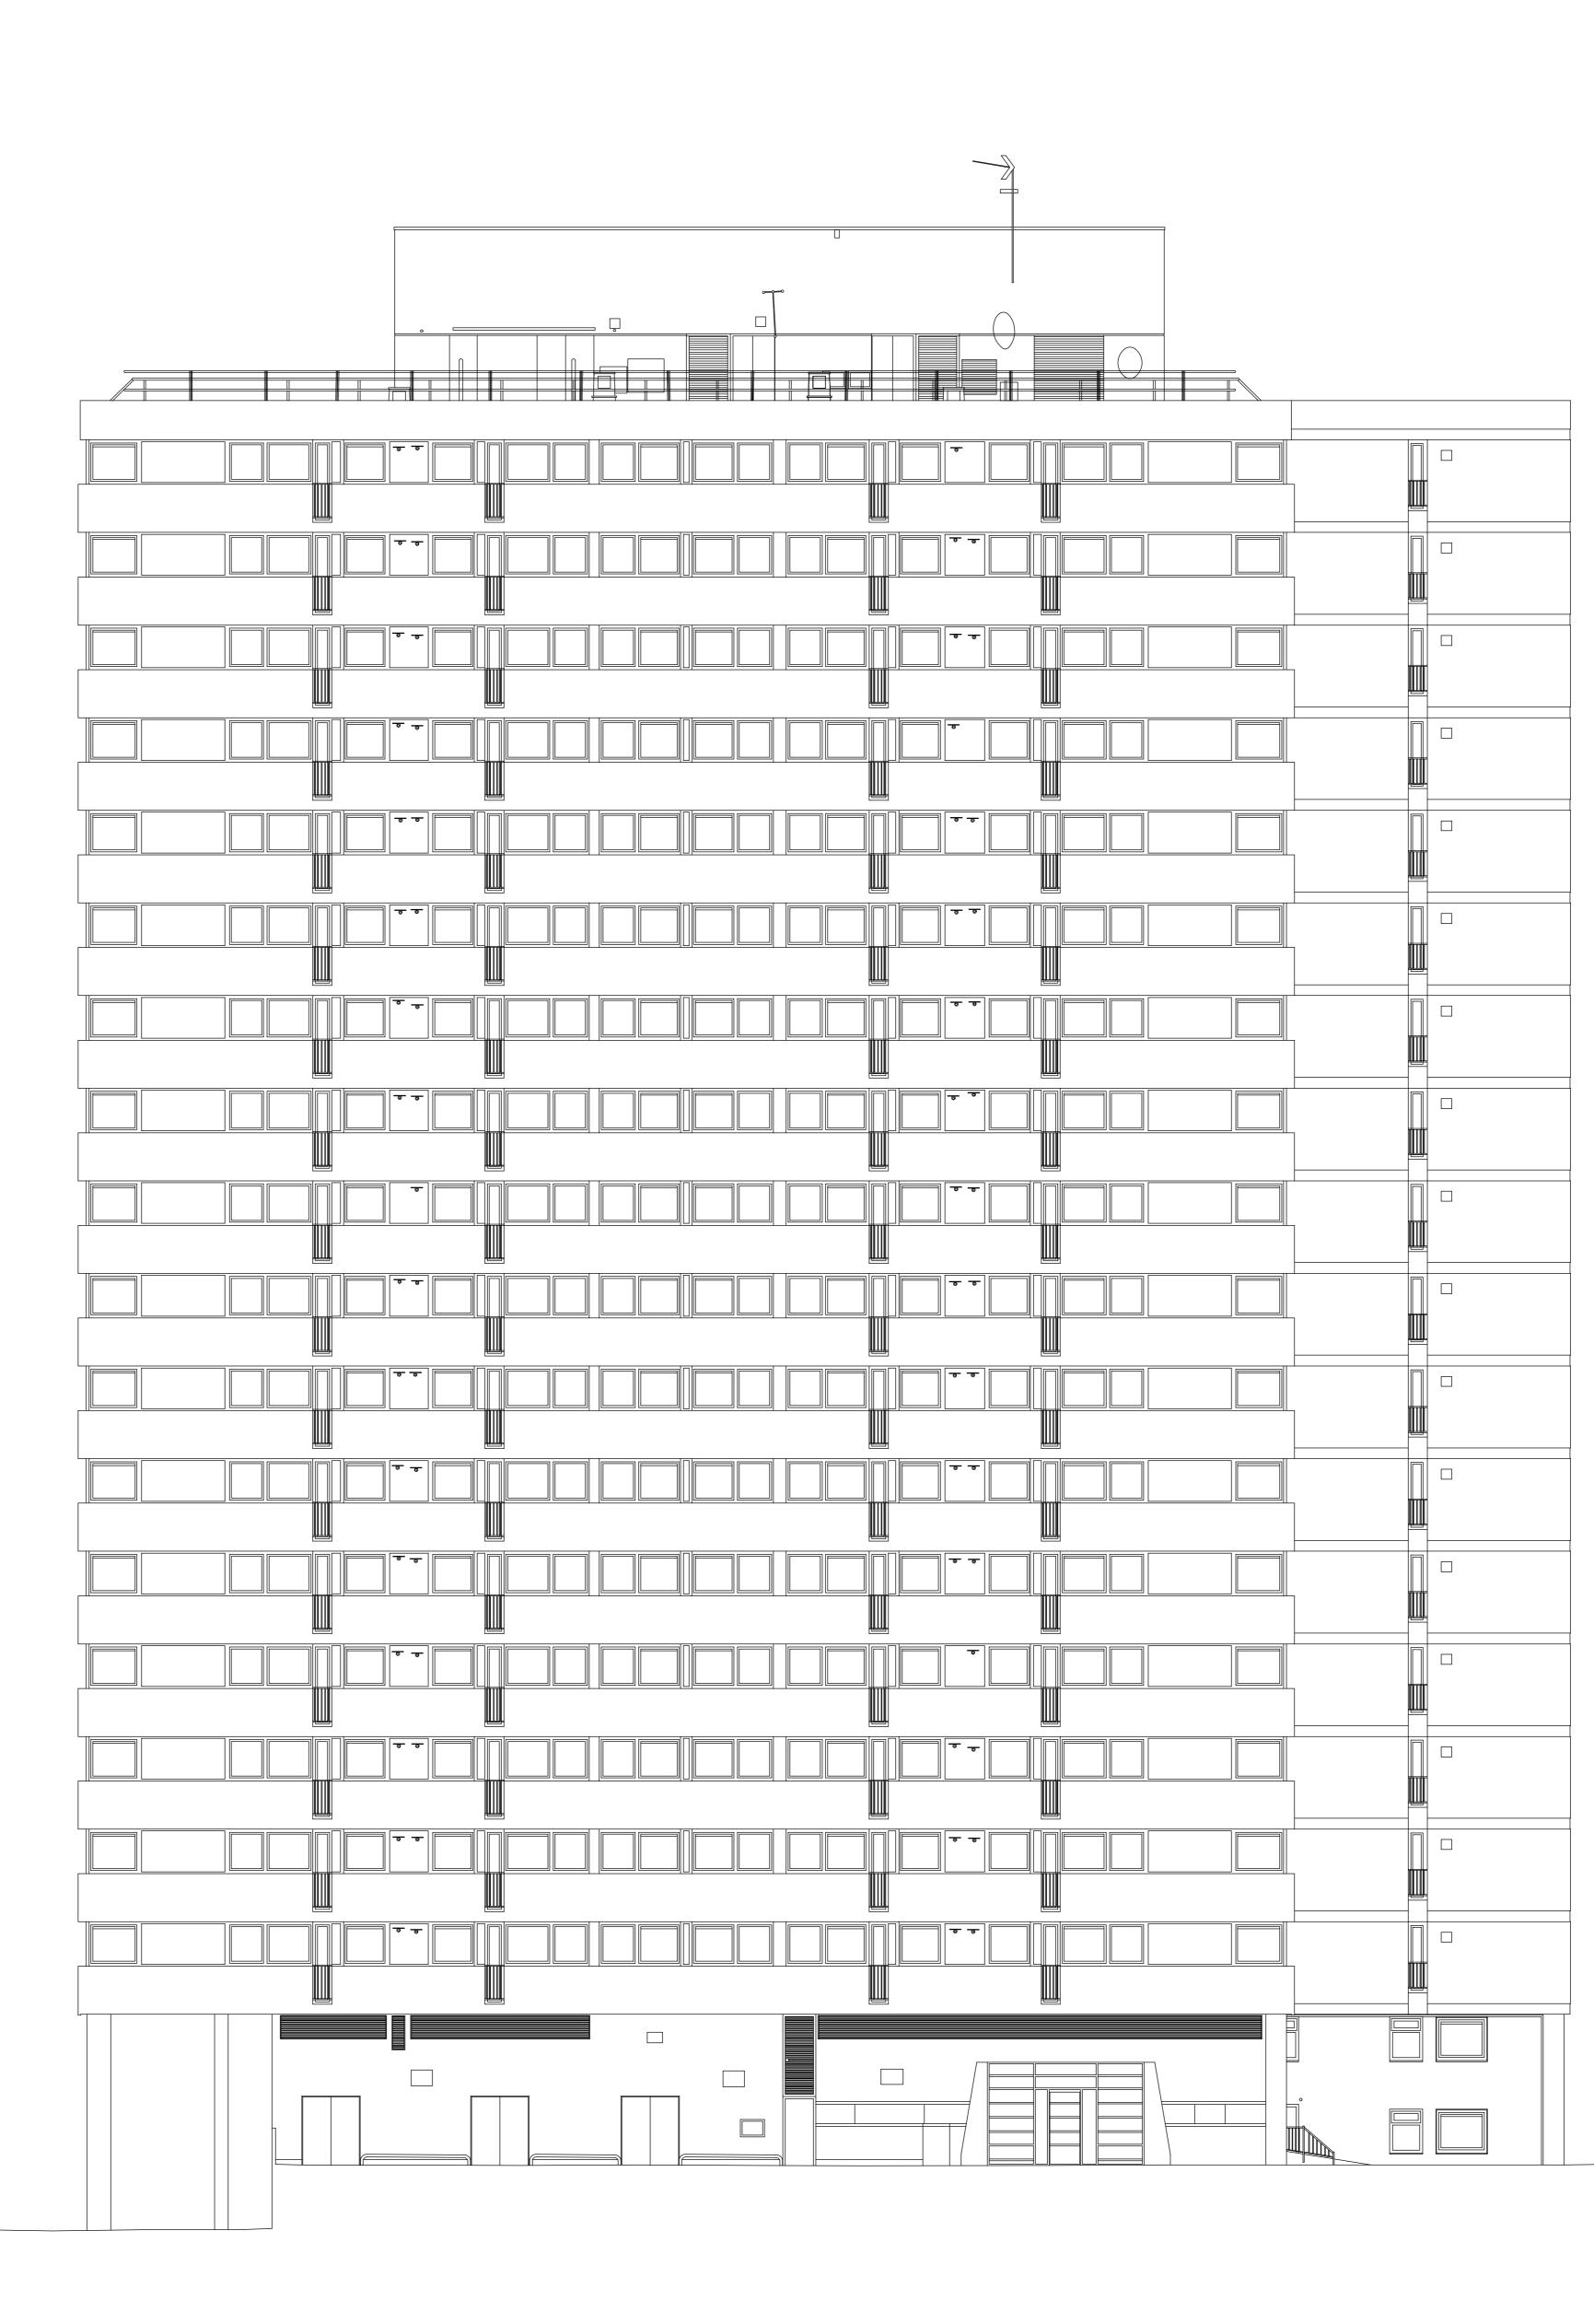

## Hawkins\Brown

60 Bastwick Streetmail@London EC1V 3TNhawkinsbrown.com020 7336 8030twww.020 7336 8851fhawkinsbrown.com

Project Agar Grove Estate Regeneration

Drawing Plot Lulworth Existing North & West Elevations

| Scale @ A0 @ (A4)      | Date          |
|------------------------|---------------|
| 1:100 (1:400)          | December 2013 |
| Drawn by               | Checked by    |
| Greenhatch             | none          |
| Job Number             | Status        |
| HB1423                 | Planning      |
| Drawing No. & Revision |               |
| 1423_DWG_00_085        |               |