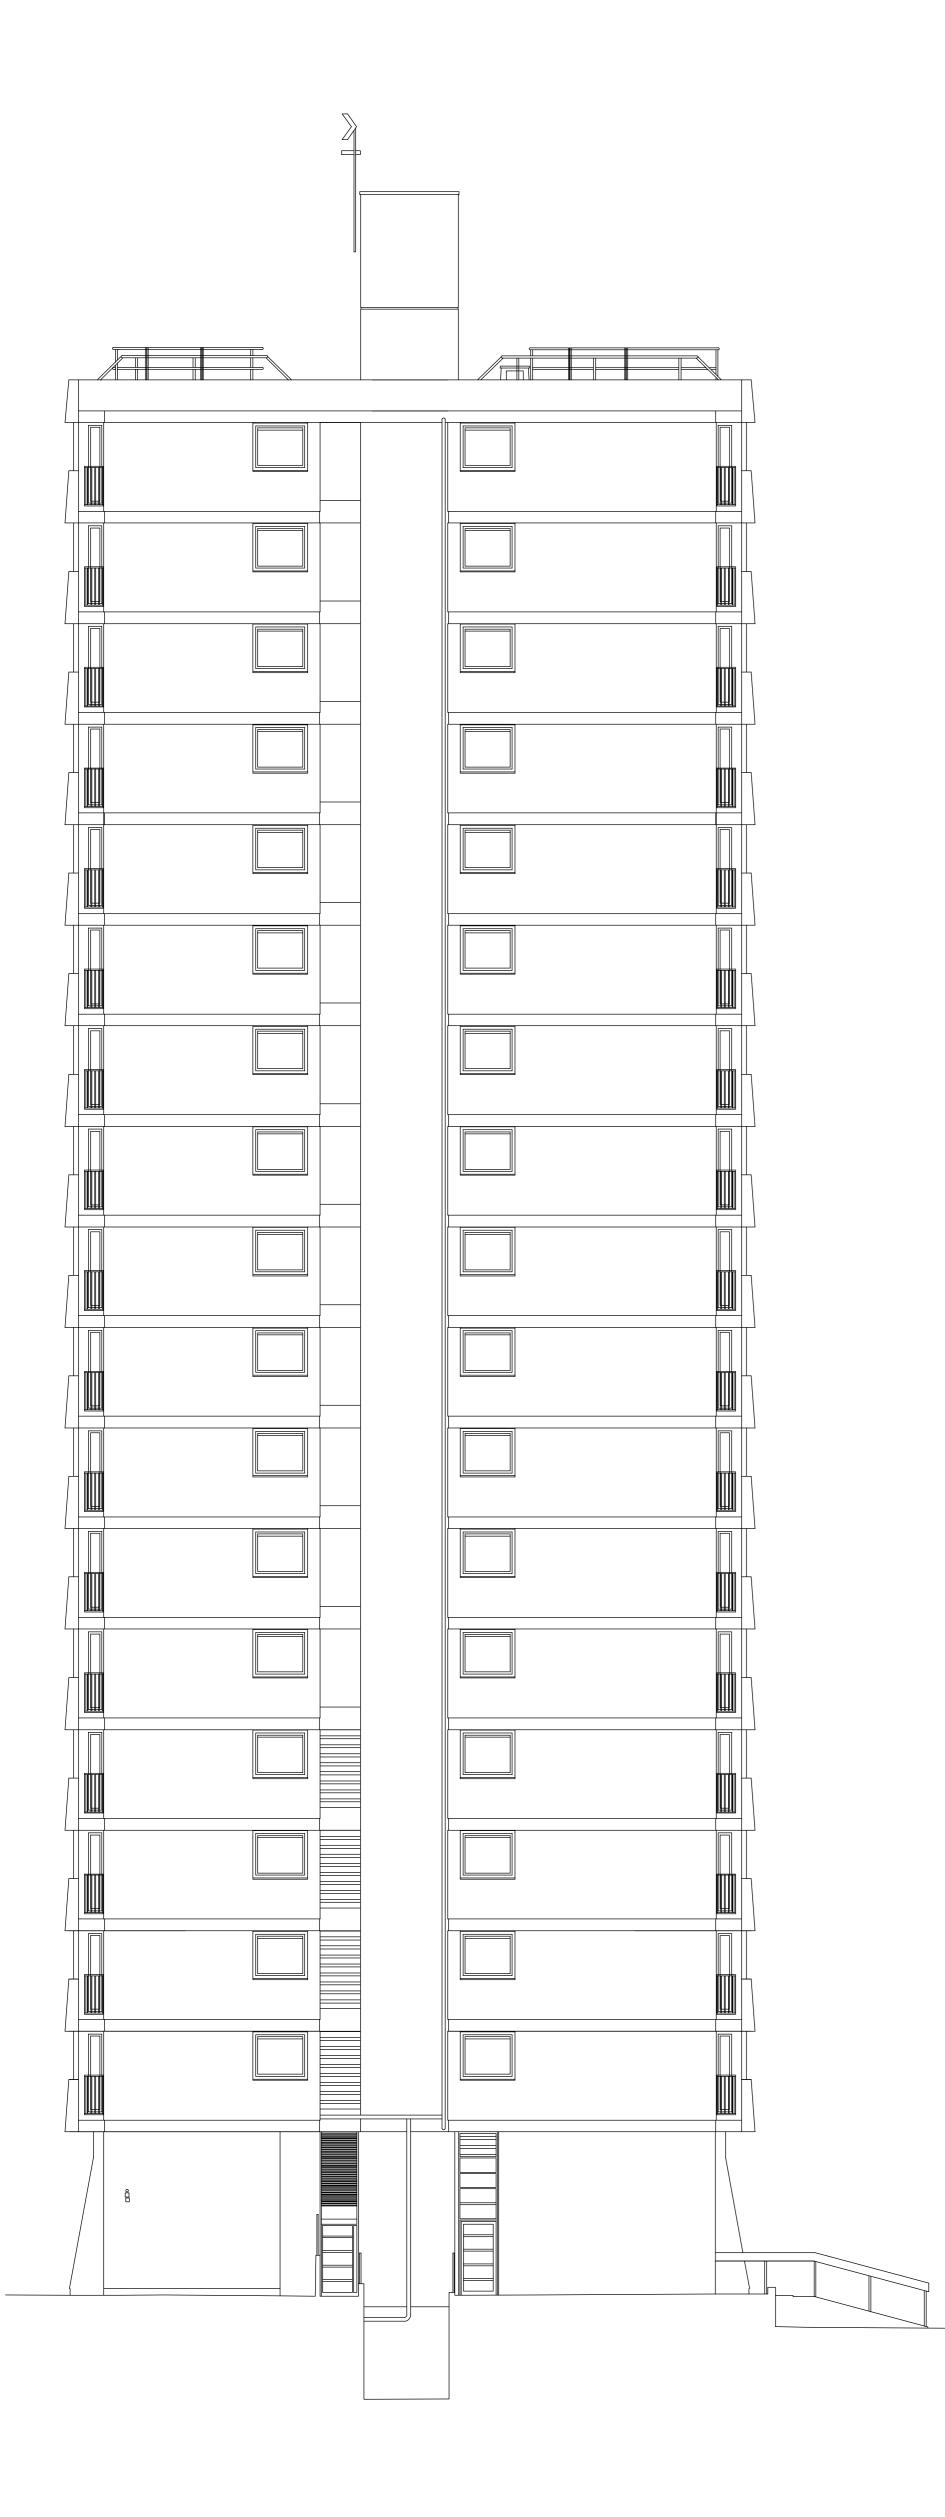

## Hawkins\Brown

60 Bastwick Streetmail@London EC1V 3TNhawkinsbrown.com020 7336 8030twww.020 7336 8851fhawkinsbrown.com

Project Agar Grove Estate Regeneration

Drawing Plot Lulworth Existing North & West Elevations

| Scale @ A0 @ (A4)      | Date          |
|------------------------|---------------|
| 1:100 (1:400)          | December 2013 |
| Drawn by               | Checked by    |
| Greenhatch             | none          |
| Job Number             | Status        |
| HB1423                 | Planning      |
| Drawing No. & Revision |               |
| 1423_DWG_00_085        |               |