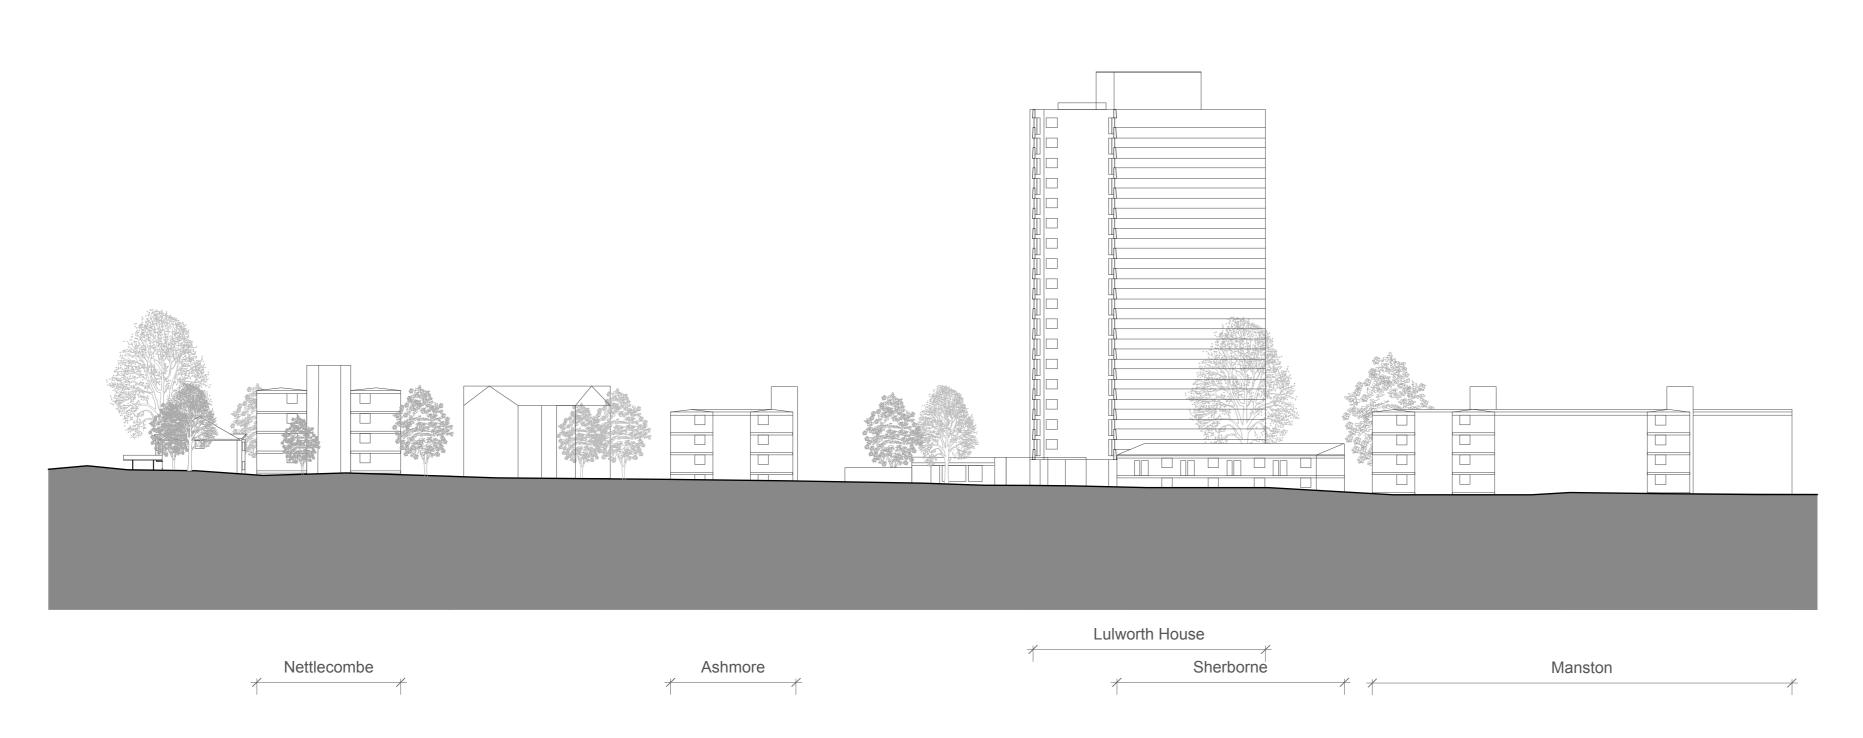

02 Existing Site Elevation BB Scale: 1:500

Copyright Hawkins Brown Architects LLP

No implied license exists. This drawing should not be used to calculate areas for the purposes of valuation. Do not scale this drawing. All dimensions to be checked on site by the contractor and such dimensions to be their responsibility. All work must comply with relevant British Standards and Building Regulations requirements. Drawing errors and omissions to be reported to the architect.