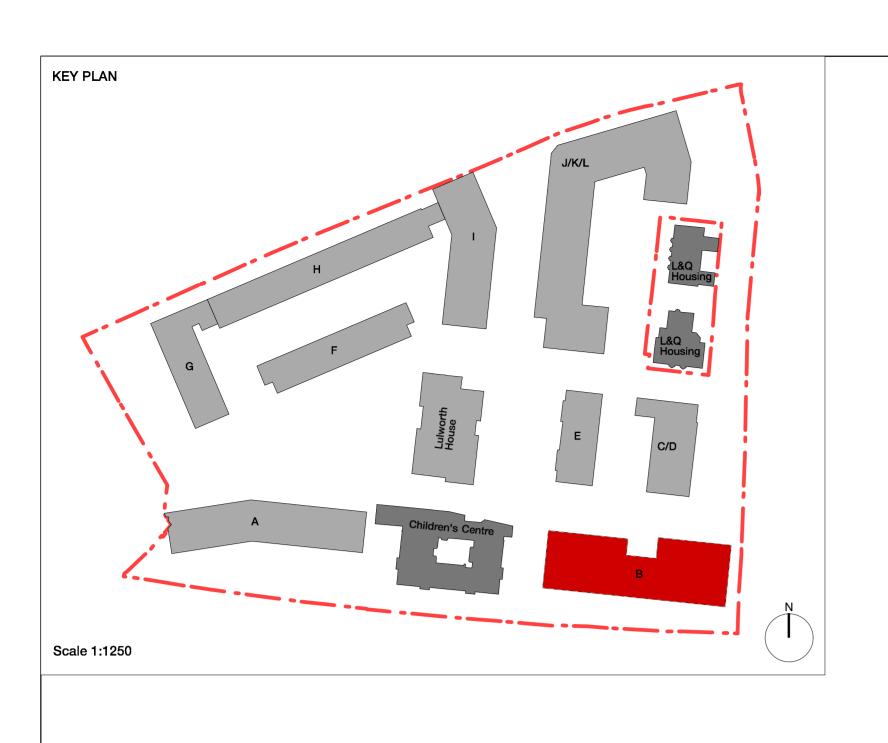

## Hawkins\Brown

60 Bastwick Street mail@
London EC1V 3TN hawkinsbrown.com
020 7336 8030t www.
020 7336 8851f hawkinsbrown.com

Project Agar Grove Estate Regeneration

Drawing Plot B Roof GA Plan

| . I |                                       |               |
|-----|---------------------------------------|---------------|
|     | Scale @ A1 @ (A3)                     | Date          |
|     | 1:100(1:200)                          | December 2013 |
|     | Drawn by                              | Checked by    |
|     | AC/JW                                 | SR            |
|     | Job Number                            | Status        |
|     | HB1423                                | Planning      |
|     | · · · · · · · · · · · · · · · · · · · |               |