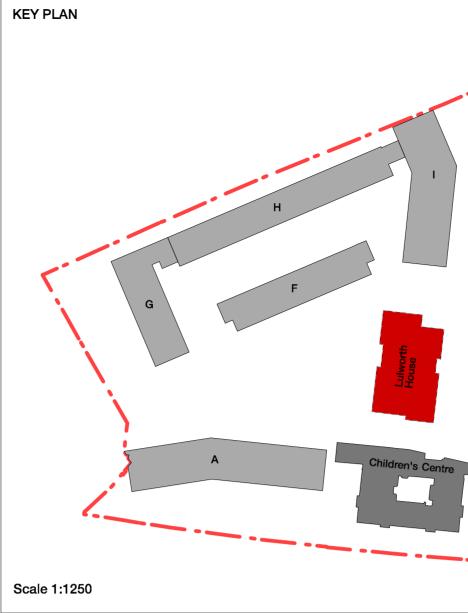

Copyright Hawkins Brown Architects LLP

60 Bastwick Streetmail@London EC1V 3TNhawkinsbrown.com020 7336 8030twww.020 7336 8851fhawkinsbrown.com

Project Agar Grove Estate Regeneration

Drawing Lulworth House Roof Plan