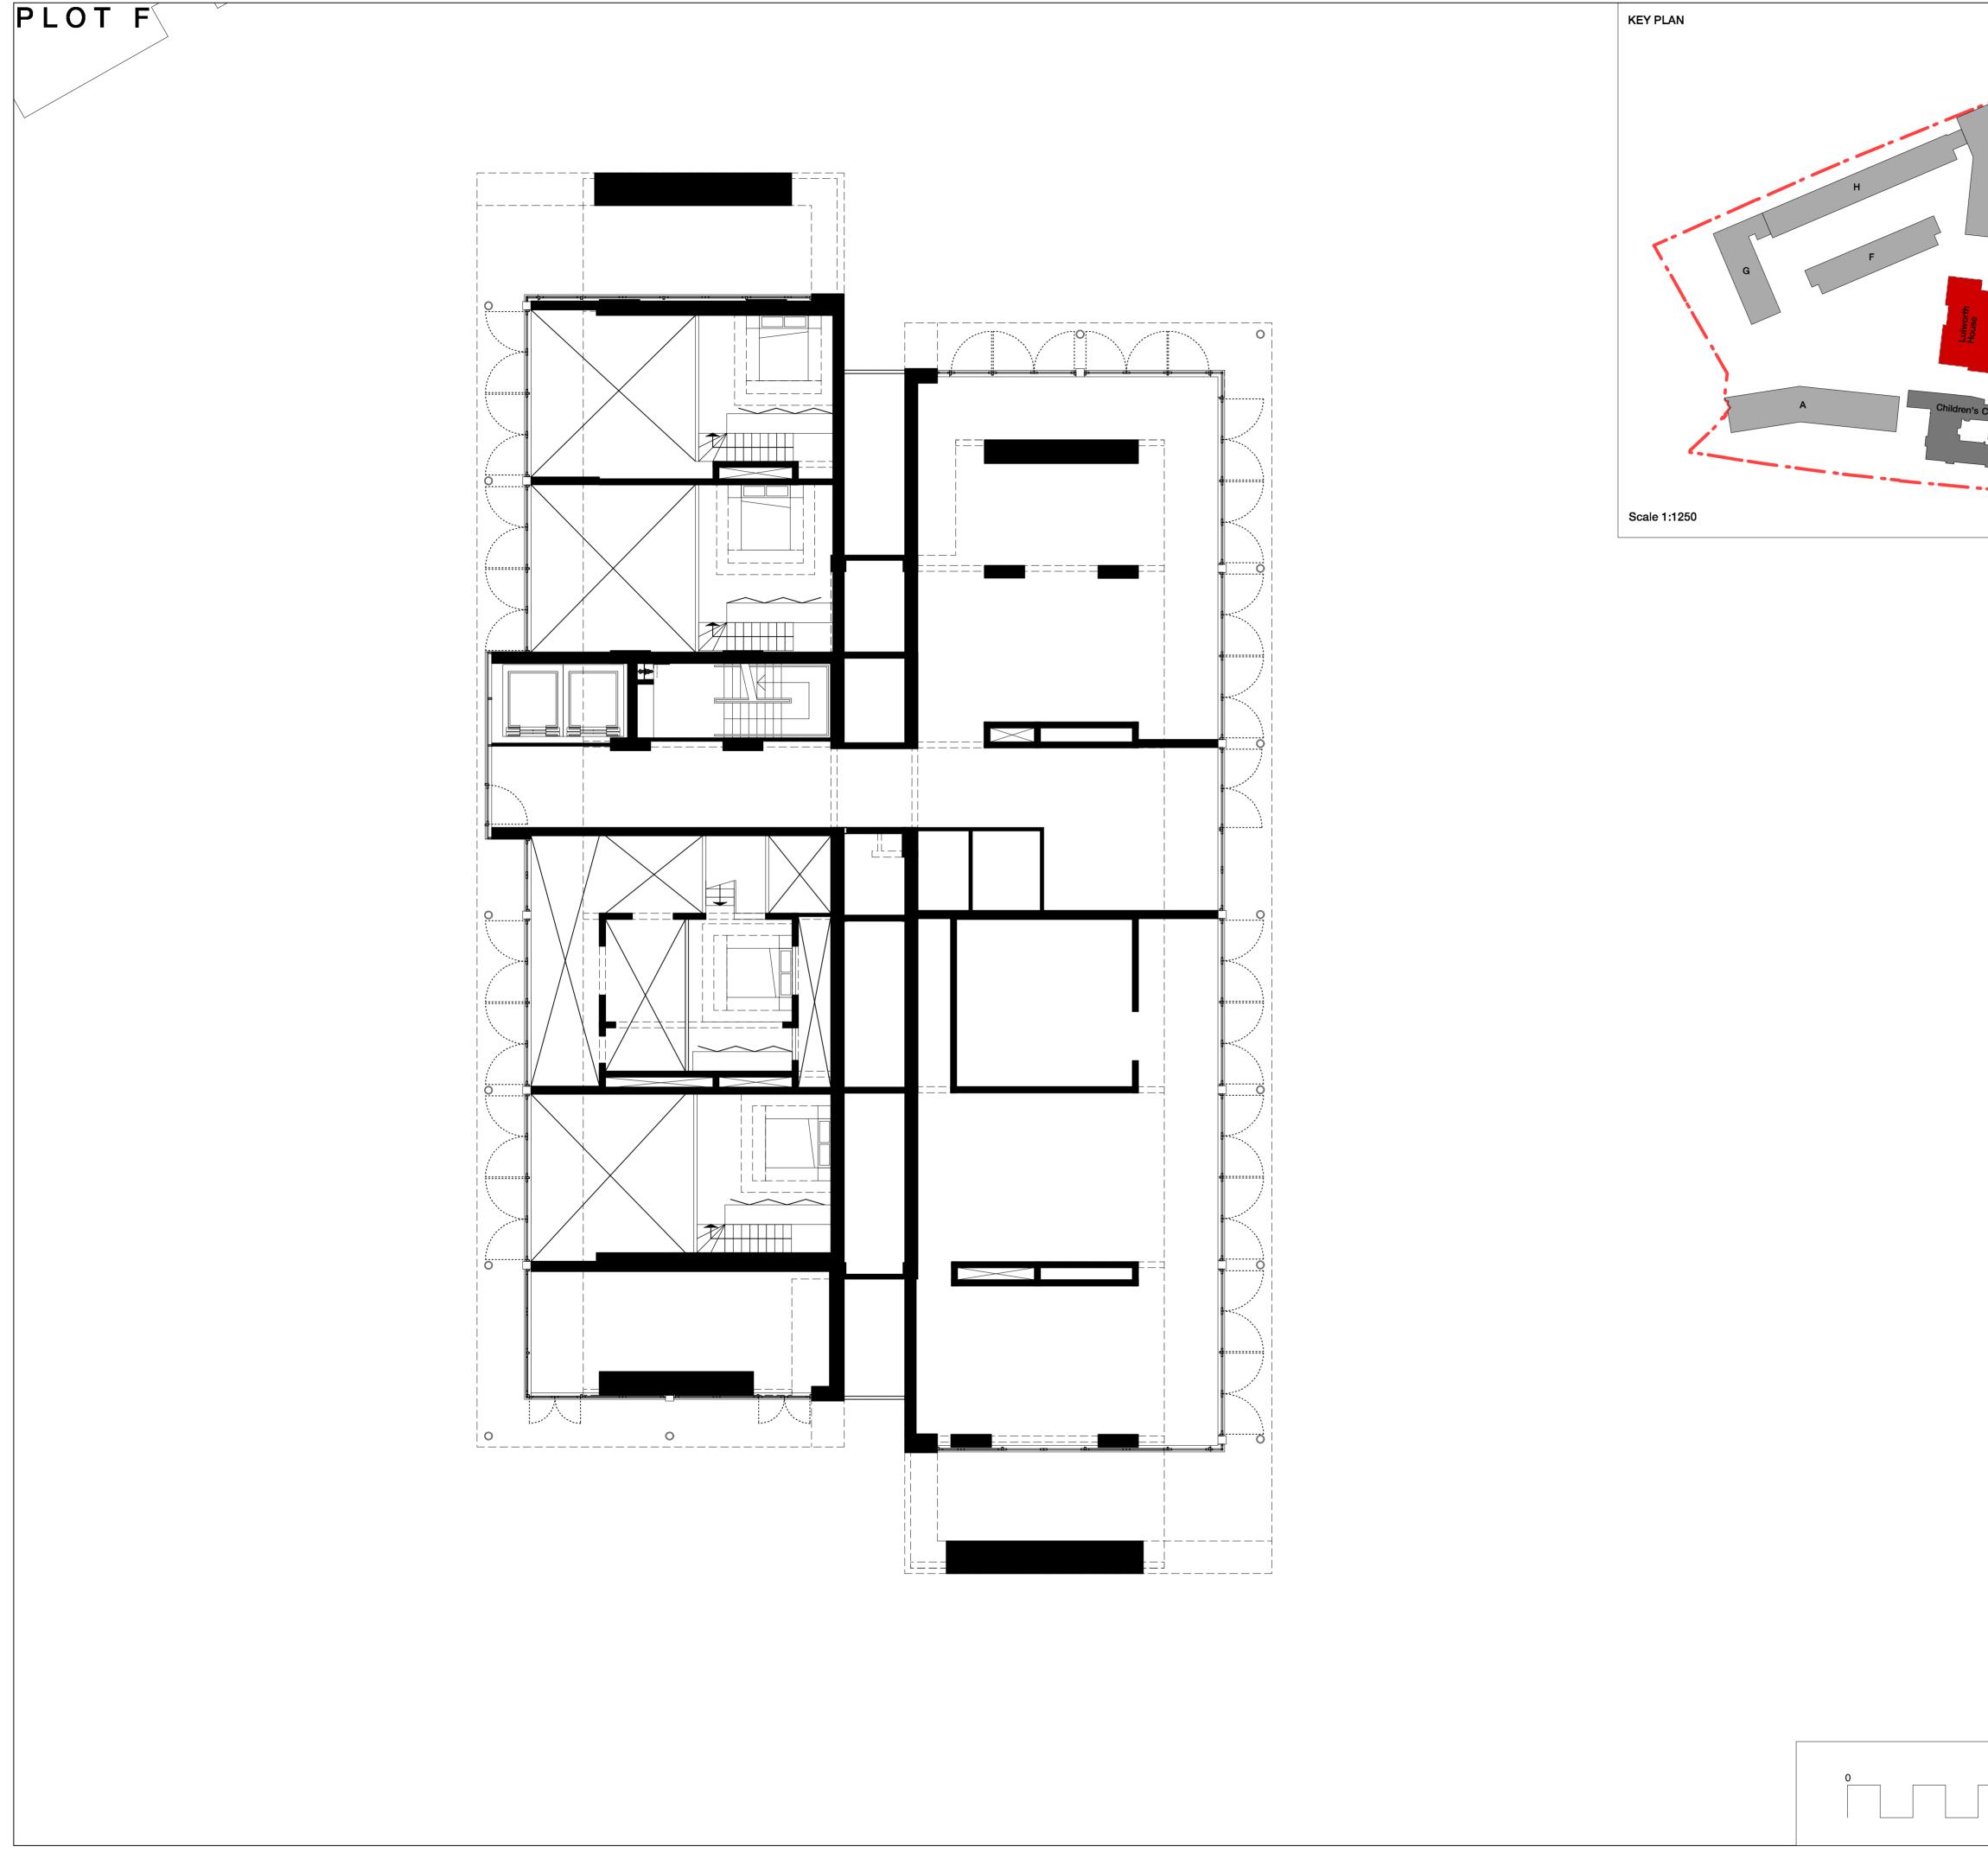

Drawing Lulworth House Mezzanine Floor GA Plan

| Scale @ A1 @ (A3) | Date          |
|-------------------|---------------|
| 1:100 (1:200)     | December 2013 |
| Drawn by          | Checked by    |
| l <b>l</b>        | I .           |
| IC                | SR            |
| Job Number        | SR<br>Status  |